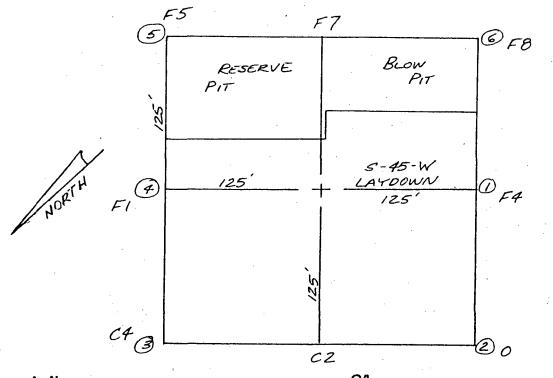

## **OIL CONSERVATION DIVISION**

P.O. Box 2088

Santa Fe, New Mexico 87504-2088

| Falcon Seaboard       |                                                                                              | 29-4 Carson 19                                 |                  |                                     |                 |                   | 1 .                   |                         |                              |         |
|-----------------------|----------------------------------------------------------------------------------------------|------------------------------------------------|------------------|-------------------------------------|-----------------|-------------------|-----------------------|-------------------------|------------------------------|---------|
| Unit Latter           | Section                                                                                      | Township                                       |                  | Range                               |                 |                   | Ca                    |                         |                              |         |
| Н                     | 19                                                                                           | 29                                             | North            | 4                                   | West            | NM                | M                     | Ric                     | Arriba                       | 1       |
| Actual Footage Loc    | ation of Well:                                                                               |                                                |                  |                                     |                 |                   |                       |                         |                              |         |
| 1910                  | feet from the                                                                                | North                                          | line and         |                                     | 655             | feet fr           | on the                | East                    | 1000                         |         |
| Ground level Elev.    | Produci                                                                                      | ng Formation                                   |                  | Pool                                |                 |                   | <i>.</i>              |                         | Dedicated Acr                | arte:   |
| 6575'                 | Frit                                                                                         | land Coal                                      |                  |                                     |                 | itland Coa        | 1                     |                         | 319.48                       | Acres   |
| 3. If mor             | e than one lease is de<br>e than one lease of di<br>sion, force-pooling, a<br>Yes            | fferent ownership is<br>tc.?<br>] No if an     | dedicated to the | e well, have the                    | interèst of all | l owners been con |                       |                         |                              |         |
| this form<br>No allow | r is "no" list the owne<br>if neccessary.<br>while will be assigned<br>non-standard unit, ei | to the well until all<br>iminating such inter- | interests have b | ess consolidated<br>proved by the D | (by commu       | ·                 | ion, forc             |                         | , or otherwise)<br>DR CERTIF | ICATION |
|                       |                                                                                              |                                                |                  | а на<br>1                           |                 |                   | contai                | ned herein<br>my knowle | in true and odge and belief. |         |
|                       |                                                                                              |                                                |                  |                                     | 1910            |                   | Printed               | R.D.                    | Simmons                      |         |
|                       |                                                                                              | n<br>Norman<br>Norman                          |                  |                                     | (               | 9-655-            | Compa<br>Falo<br>Date | -,                      | aboard G<br>91               | as Co.  |
| 8                     | <br>                                                                                         | <u> </u>                                       | 9                |                                     |                 |                   | ST                    | JRVEY                   | OR CERTIF                    | ICATION |

### FALCON SEABOARD

| Name: 2    | 9-4  | CARS                                          | ION 19 | #/            |        |
|------------|------|-----------------------------------------------|--------|---------------|--------|
| Footage: - | 1910 | FNL                                           | 655    | FEL           |        |
| Sec        |      | _ 29                                          | -N R-  | 4             | W NMPM |
| Co         | ARR  | IBA                                           | St     | . <u>N. 1</u> | M      |
| Elevation: | 6575 | <u>, , , , , , , , , , , , , , , , , , , </u> | Date:  | 5/21          | /91    |