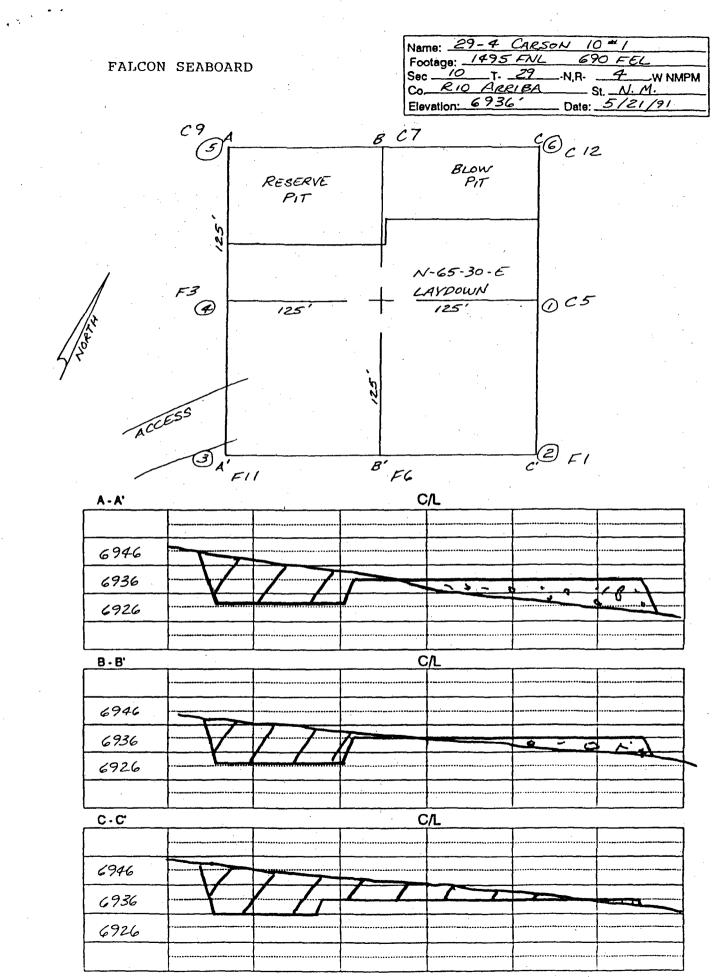

The 29-4 Carson 10 # 1 location was originally listed at 1337 feet from the North line and 398 feet from the east line (Unit H) of Section 10, Township 29, Range 4 West, NMPM. The actual location is 1495 feet from the North line and 690 feet from the East line.

### FALCON SEABOARD

| Name: 2    | 9-4  | CARS                                          | ION 19 | #/            |        |
|------------|------|-----------------------------------------------|--------|---------------|--------|
| Footage: - | 1910 | FNL                                           | 655    | FEL           |        |
| Sec        |      | _ 29                                          | -N R-  | 4             | W NMPM |
| Co         | ARR  | IBA                                           | St     | . <u>N. 1</u> | M      |
| Elevation: | 6575 | <u>, , , , , , , , , , , , , , , , , , , </u> | Date:  | 5/21          | /91    |