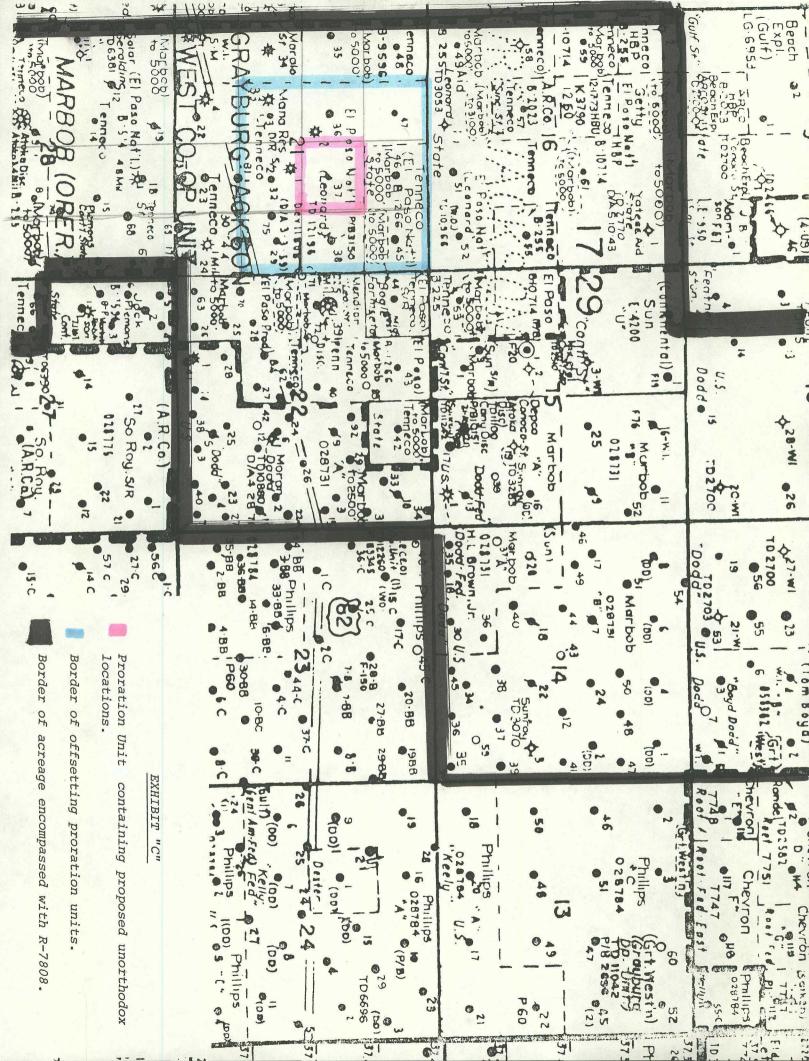

Attached to this application are the following exhibits.

- Well location and acreage dedication plat (form A.) C-102) filed with the Artesia office of the Oil Conservation Division (Exhibit A).
- A plat showing the proposed unorthodox location, the respective proration unit, and the offsetting proration units (Exhibit C).

Please note that Marbob Energy Corporation is the operator of all offsetting proration units in the Grayburg San Andres formation of the Grayburg Jackson Seven Rivers Queen Grayburg San Andres Pool, and therefore no other operators are required to be notified.