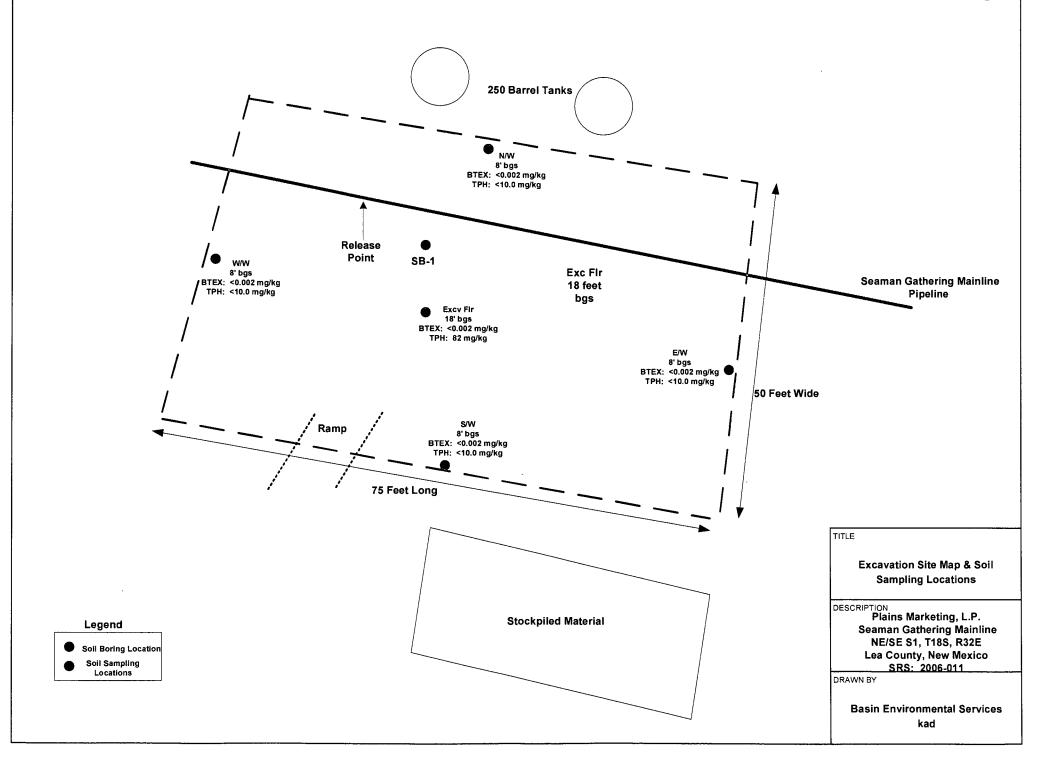

- In January and February 2006, excavation activities were conducted at the release point and flow path area by EPI. In February 2006, soil samples were collected from the walls and floor of the crude oil impacted excavation area and field screened with a Photoionization Detector (PID) to ascertain the levels of Volatile Organic Compounds (VOCs) present. Field screening results indicated that elevated VOCs concentrations existed on the excavation floor and vertical delineation was warranted.
- In March 2006, EPI installed a soil boring on the excavation floor to evaluate the vertical impact of the crude oil pipeline release. Subsurface soil samples were collected at 5 feet intervals, screened with a PID and selected soil samples analyzed for constituent concentrations of TPH-GRO/DRO. The soil boring was installed to a subsurface depth of approximately 43 feet below ground surface (bgs). Laboratory results indicated four (4) soil samples were reported to exceed NMOCD regulatory thresholds for TPH-GRO/DRO and the remaining two (2) soil samples were not detected above laboratory method detection limits. Laboratory results indicated crude oil impact to be limited to an area at the release point to a subsurface depth of approximately 33 feet bgs. (see Table 1, Soil Chemistry Results).
- In June 2007, five (5) confirmation soil samples were collected from the floor and walls of the excavation at approximately eight (8) feet and 18 feet bgs, respectively. Soil samples were analyzed for constituent concentrations of BTEX and TPH-GRO/DRO. Laboratory results for the five (5) soil samples indicated that constituent concentrations of BTEX and TPH-GRO/DRO were reported either below NMOCD thresholds or not detected above laboratory method detection limits.
- In July 2007, a proposed Preliminary Site Investigation Report and Remediation/Closure Plan, dated 11 July 2007, was submitted to NMOCD and subsequently approved. The plan included installation of a 20-mil poly-liner at the release point at approximately eighteen (18) feet bgs, blend the stockpiled material on-site and backfill the site with the blended soil (<5000 mg/kg TPH-GRO/DRO).
- In August 2007, five (5) confirmation soil samples were collected from the blended stockpile cell grids and analyzed for constituent concentrations of BTEX and TPH-GRO/DRO. Laboratory results indicated that constituent concentrations of BTEX and TPH-GRO/DRO were reported below NMOCD thresholds with the exception of the north stockpile # 1 cell grid soil sample. Basin initiated re-

blending of the north stockpile # 1 cell grid and collected a confirmation soil sample on 23 August 2007. Laboratory results indicated constituent concentrations of BTEX and TPH-GRO/DRO were reported below NMOCD thresholds for the north stockpile # 1 soil sample and no further blending activity was warranted

• In August 2007, installation of the 20-mil poly-liner at the release point and excavation floor was completed with a 6-inch sand layer above and beneath the poly-liner. Backfilling the excavation with the blended soil was initiated once the poly-liner was installed. Backfilling of the site was completed in August 2007, with the site being contoured to the surrounding pastureland. Reseeding of the site with approved grass seed will be accomplished as prescribed by the landowner.

# PLAINS MARKETING, L.P. SEAMAN GATHERING MAINLINE LEA COUNTY, NEW MEXICO

SRS: 2006-011

| SAMPLE                                 | SAMPLE                               | SAMPLE   | SOIL        | SOIL METHOD: EPA SW 846-8021B, 5030 METHOD: 8015M T |         |                   |                 |          |         | TOTAL  |         |
|----------------------------------------|--------------------------------------|----------|-------------|-----------------------------------------------------|---------|-------------------|-----------------|----------|---------|--------|---------|
| LOCATION                               | DEPTH<br>(Below<br>normal<br>surface | DATE     | STATUS      | BENZENE                                             | TOLUENE | ETHYL-<br>BENZENE | M,P-<br>XYLENES | O-XYLENE | GRO     | DRO    | ТРН     |
|                                        | grade)                               |          |             | (mg/kg)                                             | (mg/kg) | (mg/kg)           | (mg/kg)         | (mg/kg)  | (mg/kg) |        | (mg/kg) |
| SB1 - 18'                              | 18' bgs                              |          | Soil Boring |                                                     |         |                   |                 |          | 7300    | 9491   | 16,800  |
| SB1 - 23'                              | 23' bgs                              |          | Soil Boring |                                                     |         |                   |                 |          | 8210    | 12,070 | 20,300  |
| SB1 - 28'                              | 28' bgs                              |          | Soil Boring |                                                     |         |                   |                 |          | 4250    | 5991   | 10,200  |
| SB1 - 33'                              | 33' bgs                              |          | Soil Boring |                                                     |         |                   |                 |          | 3400    | 4510   | 7910    |
| SB1 - 38'                              | 38' bgs                              |          | Soil Boring |                                                     |         |                   |                 |          | <10.0   | <10.0  | <10.0   |
| SB1 - 43'                              | 43' bgs                              |          | Soil Boring |                                                     |         |                   |                 |          | <10.0   | <10.0  | <10.0   |
| The second of the second of the second |                                      |          |             |                                                     |         |                   |                 | 1200年12月 |         |        |         |
| N/W 8'                                 | 8' bgs                               | 06/11/07 | Excv        | <0.002                                              | <0.002  | <0.002            | <0.002          | <0.002   | <10.0   | <10.0  | <10.0   |
| W/W 8'                                 | 8' bgs                               | 06/11/07 | Excv        | <0.002                                              | <0.002  | <0.002            | <0.002          | <0.002   | <10.0   | <10.0  | <10.0   |
| S/W 8'                                 | 8' bgs                               | 06/11/07 | Excv        | <0.002                                              | <0.002  | <0.002            | <0.002          | <0.002   | <10.0   | <10.0  | <10.0   |
| E/W 8'                                 | 8' bgs                               | 06/11/07 | Excv        | <0.002                                              | <0.002  | <0.002            | <0.002          | <0.002   | <10.0   | <10.0  | <10.0   |
| EXCV FLR 18'                           | 18' bgs                              | 06/11/07 | Excv        | <0.002                                              | <0.002  | <0.002            | <0.002          | <0.002   | <10.0   | 82     | 82      |
| S/P-1                                  | N/A                                  | 06/11/07 | Stockpile   | <0.025                                              | 0.157   | 0.391             | 1.70            | 0.940    | 931     | 22,480 | 23,400  |
| S/P-2                                  | N/A                                  | 06/11/07 | Stockpile   | <0.002                                              | <0.002  | <0.002            | <0.002          | <0.002   | <50.0   | 590    | 590     |
|                                        |                                      |          |             | \$140 BYSO                                          |         | <b>考点的</b> 高量     |                 |          | 1. 12.  | # 18 J | 1600    |
| North Stockpile #1                     | N/A                                  | 08/13/07 | Stockpile   | 0.003                                               | 0.029   | 0.033             | 0.459           | 0.105    | 657     | 4938   | 5595    |
| North West Stockpile #2                | N/A                                  | 08/13/07 | Stockpile   | 0.007                                               | 0.025   | 0.018             | 0.026           | 0.038    | 282     | 2962   | 3244    |
| North East Stockpile # 3               | N/A                                  | 08/13/07 | Stockpile   | 0.010                                               | 0.068   | 0.040             | 0.149           | 0.143    | 439     | 3159   | 3598    |
| South East Stockpile #4                | N/A                                  | 08/13/07 | Stockpile   | 0.003                                               | 0.023   | 0.021             | 0.048           | 0.091    | 395     | 3263   | 3658    |
| South West Stockpile #5                | N/A                                  | 08/13/07 | Stockpile   | 0.007                                               | 0.035   | 0.039             | 0.158           | 0.125    | 423     | 3602   | 4025    |
| North Stockpile #1                     | N/A                                  | 08/23/07 | Stockpile   | <0.005                                              | <0.005  | 0.007             | 0.038           | 0.046    | 194     | 2544   | 2738    |
| NMOCD Criteria                         |                                      |          |             | 10                                                  |         | TOTAL             | BTEX 50         |          |         |        | 5000    |