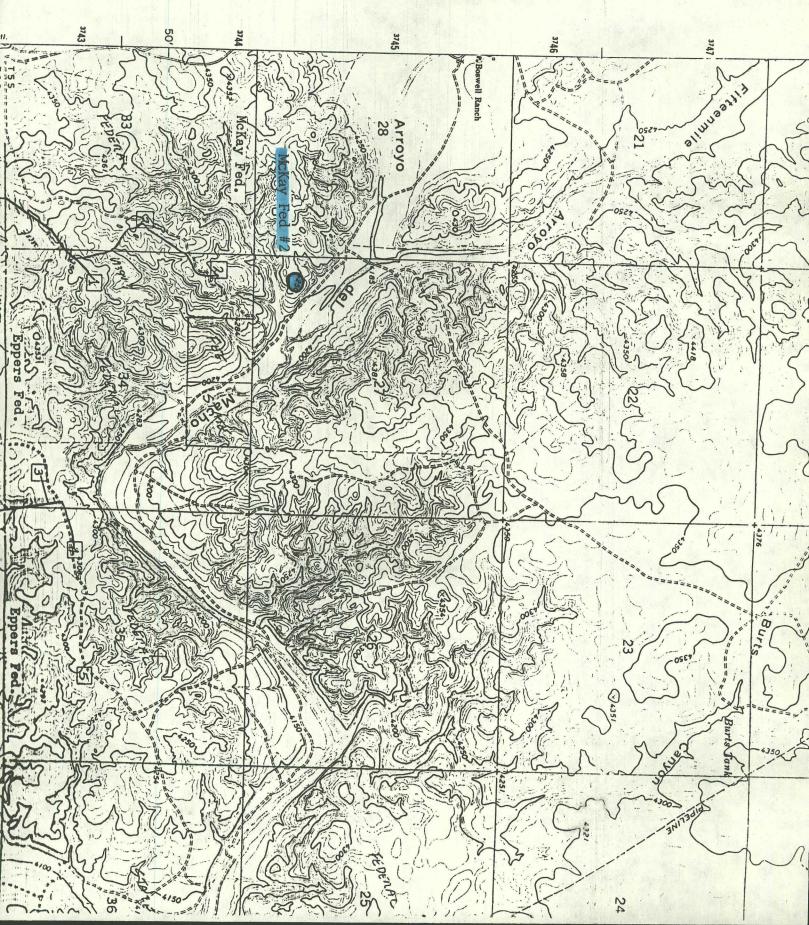

Attention: Dave Catanach

RE: McKay Fed. #2 SW/4 Sec. 27-5S-21E Chaves County, New Mexico

Gentlemen:

McKay Oil Corporation desires approval of an unorthodox location in the SW/4 of Section 27, <u>Township 5 South, Range 21 East,</u> <u>NMPM</u> (See Attachment "A"). This request is due to topography and geological problems with orthodox locations in the quarter sections.

The well was originally staked at 660' feet from the South and West line. However, the Bureau of Land Management would not approve this location due to the topography. Also, due to topographical reasons in this quarter section, the location had to remain in that vicinity. The BLM declined to allow a well to be located in the Macho Draw flood plan area. (See attachment "B")

All minerals surrounding this proration unit is leased to McKay Oil Corporation or open state acreage, but the well has been moved farther away from those tracts of land.

Therefore, McKay Oil requests that the O.C.D. approve the unorthodox location located at 806' feet from the South line and 408' feet from the West line in Section 27, <u>Township 5 South</u>, Range 21 East, NMPM.