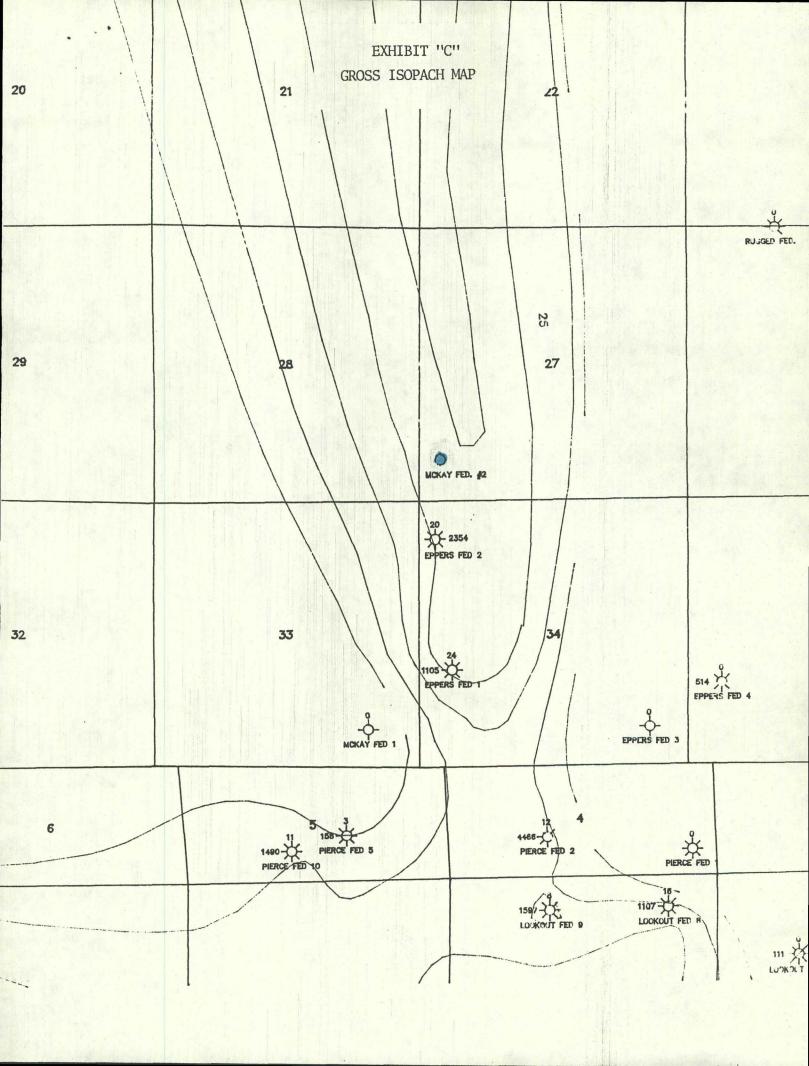

Further, the Southwest quarter of this quarter section was chosen because of geological data on wells to the South. Therefore, it is our opinion that this location would be the only economical and productive location to drill (See attachment "C").