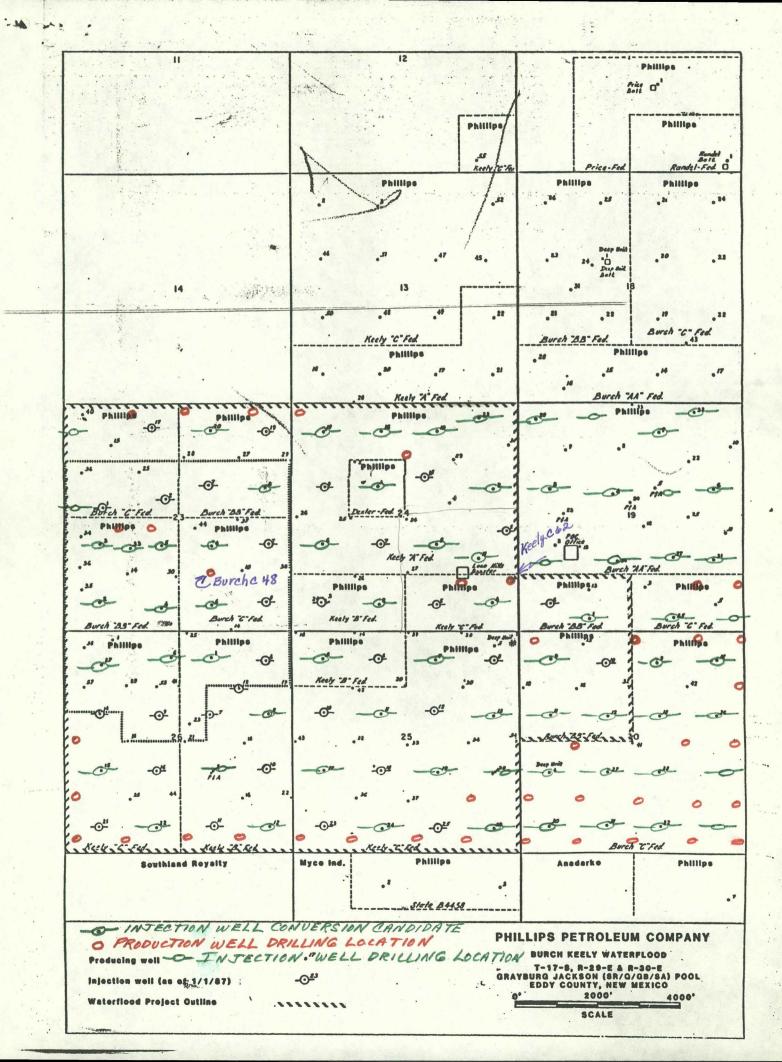

EXPLORATION AND PRODUCTION GROUP Permian Basin Area

September 13, 1991

Unorthodox Well Location Request Burch C Fed Well No. 48 Keely C Fed Well No. 62 Eddy County, New Mexico

State of New Mexico Energy, Minerals and Natural Resources Department Oil Conservation Division P. O. Box 2088 Santa Fe, New Mexico 87504

The Burch C Fed Well No. 48 is to be located 1310' FSL and 2070' FEL of Section 23, T-17-South, R-29-East, Eddy County, New Mexico.

The Keely C Fed Well No. 62 is to be located 1310' FSL and 160' FEL of Section 24, T-17-South, R-29-East, Eddy County, New Mexico.

The development plan for the Burch Keely calls for infill drilling to place average well spacing on 26 acres, along with converting enough producing wells to water injection to create a staggered line drive injection pattern. The proposed unorthodox locations for the two subject wells were chosen as a means of accomplishing this development pattern as closely as possible. These proposed locations will optimize areal sweep efficiency of the two proposed wells, together with the surrounding production wells.

This project was approved under Order No.

R-7900

Unorthodox Well Location Request Burch C Fed Well No. 48 Keely C Fed Well No. 62 September 13, 1991 Page 2

Phillips Petroleum Company is the offset operator of all proration units surrounding the proposed unorthodox locations.

Attached are Forms C-102 for both wells and a plat of the Burch Keely Waterflood area. If there are any questions or if additional information is needed, please contact me at the letterhead address or telephone (915) 368-1488.