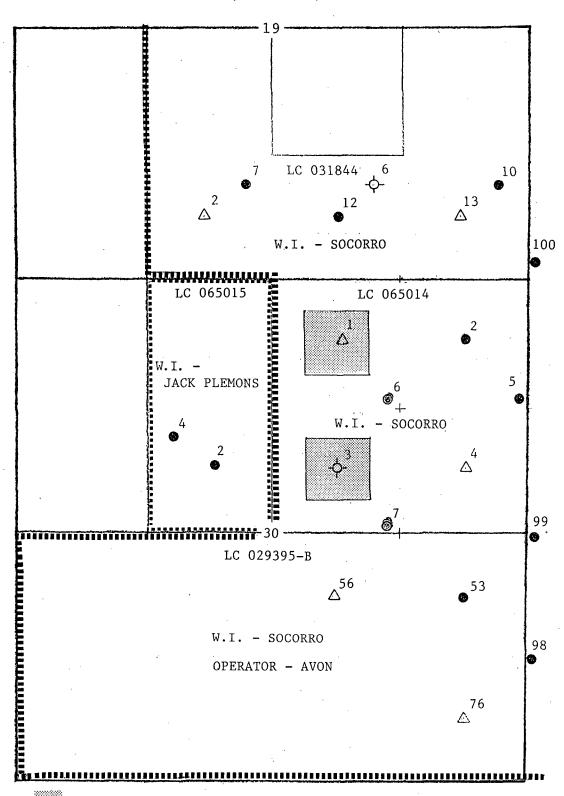

No.6 Max Friess "MA" - 1270'FNL, 1460'FEL, Sec.30-17S-31E No.7 Max Friess "MA" - 2610'FNL, 1460'FEL, Sec.30-17S-31E

These wells will be drilled to about 4900' to produce from the Grayburg-San Andres formation. The wells will be drilled at the unorthodox locations, in order to prevent waste by developing an efficient production and injection pattern within the State-approved Turner "B" Waterflood Project. Avon Energy Corporation is drilling these wells to earn acreage from Socorro Petroleum Company, within portions of the Turner "B" Waterflood Project.

Socorro Petroleum Company is the working interest owner of all off-set proration units, except the E/2NW/4 of Sec.30-17S-31E. The working interest owner and operator of the E/2NW/4 of Sec.30 is Jack Plemons, Box 25, Loco Hills, New Mexico.