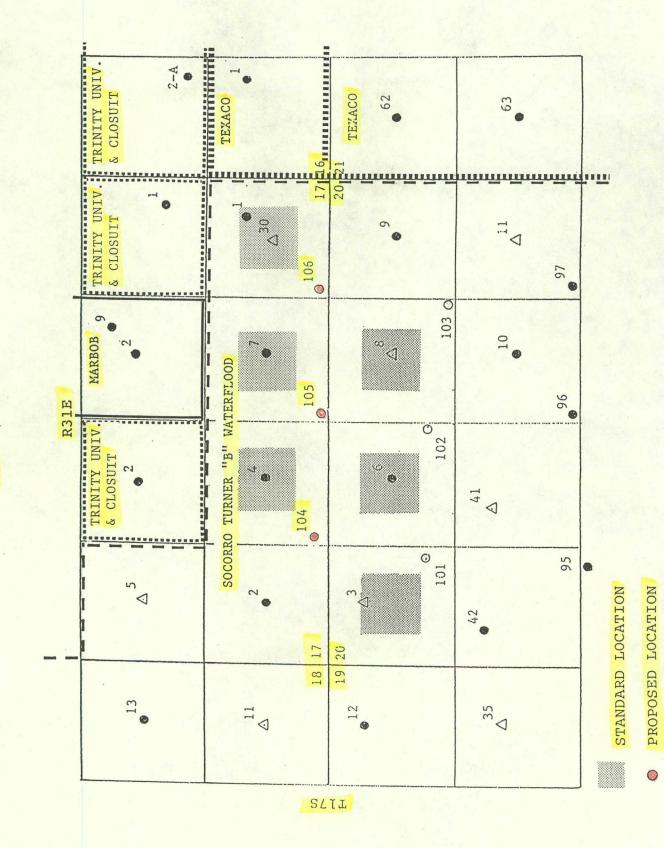

No.6 Max Friess "MA" - 1270'FNL, 1460'FEL, Sec.30-17S-31E No.7 Max Friess "MA" - 2610'FNL, 1460'FEL, Sec.30-17S-31E

These wells will be drilled to about 4900' to produce from the Grayburg-San Andres formation. The wells will be drilled at the unorthodox locations, in order to prevent waste by developing an efficient production and injection pattern within the State-approved Turner "B" Waterflood Project. Avon Energy Corporation is drilling these wells to earn acreage from Socorro Petroleum Company, within portions of the Turner "B" Waterflood Project.

Socorro Petroleum Company is the working interest owner of all off-set proration units, except the E/2NW/4 of Sec.30-17S-31E. The working interest owner and operator of the E/2NW/4 of Sec.30 is Jack Plemons, Box 25, Loco Hills, New Mexico.