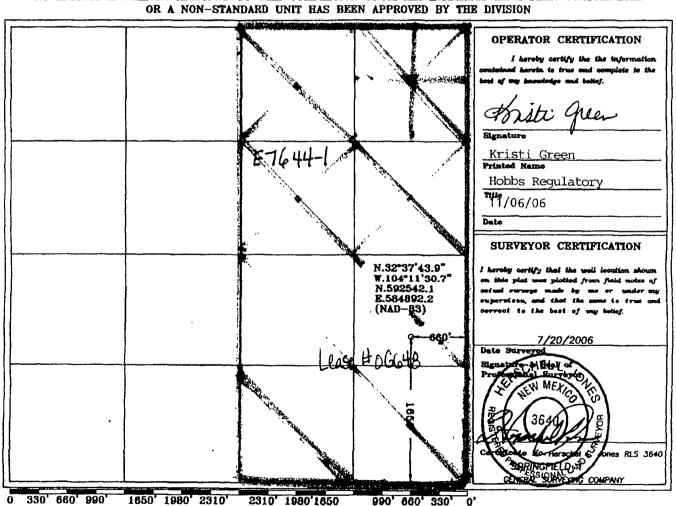

### WELL LOCATION AND ACREAGE DEDICATION PLAT

| API Number                          |                                                |             | Pool Code              |                                       |                  | Pool Name        |                |                |        |  |
|-------------------------------------|------------------------------------------------|-------------|------------------------|---------------------------------------|------------------|------------------|----------------|----------------|--------|--|
|                                     |                                                |             | 81365 Millman Mor      |                                       |                  | row South        |                |                |        |  |
| Property C                          | ode                                            |             |                        |                                       | Property Nam     |                  |                | Well N         | amber  |  |
|                                     |                                                |             |                        | SPR                                   | ingfield "29" s  | TATE COM.        |                | 1              | 1      |  |
| OCRID No                            | <u> </u>                                       |             |                        | · · · · · · · · · · · · · · · · · · · | Operator Nam     | HG               |                | Eleva          | Hon    |  |
| 14744                               |                                                |             |                        | MEWB                                  | OURNE OIL COM    | PANY             |                | 3375           | 3375   |  |
| Surface Location                    |                                                |             |                        |                                       |                  |                  |                |                |        |  |
| UL or lot No.                       | Section                                        | Township    | Range                  | Lot Idn                               | Feet from the    | North/South line | Feet from the  | East/West line | County |  |
| - 1                                 | 29                                             | 195         | 19S 28E 1650 SOUTH 660 |                                       |                  |                  | EAST           | EDDY           |        |  |
| ·                                   | Bottom Hole Location If Different From Surface |             |                        |                                       |                  |                  |                |                |        |  |
| UL or lot No. Section Township Rang |                                                | Pange       | Lot idea               | Feet from the                         | North/South line | Feet from the    | East/West line | County         |        |  |
| İ                                   |                                                |             | `                      |                                       |                  | }                |                |                |        |  |
| Dedicated Acres                     | Joint or                                       | r hafiil Co | msolidation (          | Code Or                               | der No.          |                  |                |                |        |  |
| 320                                 |                                                |             |                        |                                       |                  |                  |                |                |        |  |