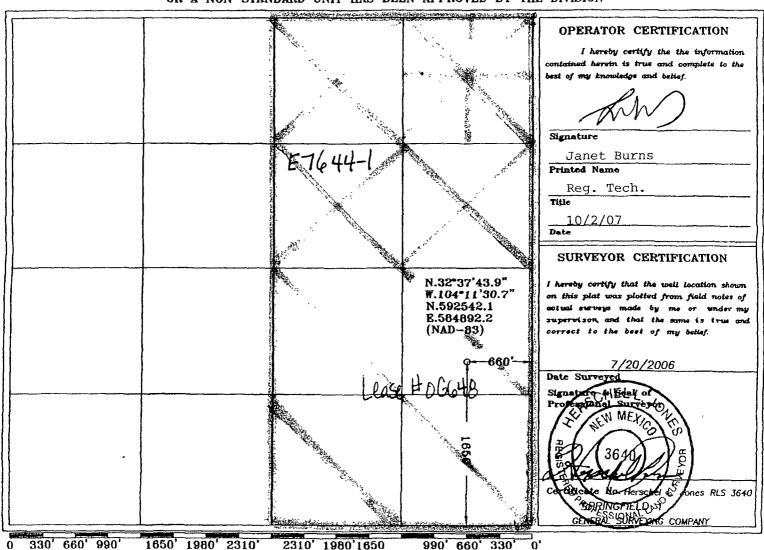

### WELL LOCATION AND ACREAGE DEDICATION PLAT

| API Number    | Pool Code   | Poal Name               |           |  |
|---------------|-------------|-------------------------|-----------|--|
| 30-015-35503  | 87570       | Winchester; Atoka (Gas) |           |  |
| Property Code | -           | operty Name Well Numb   |           |  |
| 36128         | SPRINGFIELD | 1                       |           |  |
| OGRID No.     | Opera       | itor Name               | Elevation |  |
| 14744         | MEWBOURNE C | DIL COMPANY             | 3375      |  |

#### Surface Location

| { | UL or lot No. | Section | Township | Range | Lot Idn | Feet from the | North/South line | Feet from the | East/West line | County |
|---|---------------|---------|----------|-------|---------|---------------|------------------|---------------|----------------|--------|
|   | I             | 29      | 195      | 28E   |         | 1650          | SOUTH            | 660           | EAST           | EDDY   |

#### Bottom Hole Location If Different From Surface

|                 |         |             |               |         |               | -                |               |                |        |
|-----------------|---------|-------------|---------------|---------|---------------|------------------|---------------|----------------|--------|
| UL or lot No.   | Section | Township    | Range         | Lot idn | Feet from the | North/South line | Feet from the | East/West line | County |
| Dedicated Acres | Joint o | r Infili Co | nsolidation ( | Code Or | der No.       |                  | <u> </u>      |                |        |
| 320             |         |             |               |         |               |                  |               |                |        |