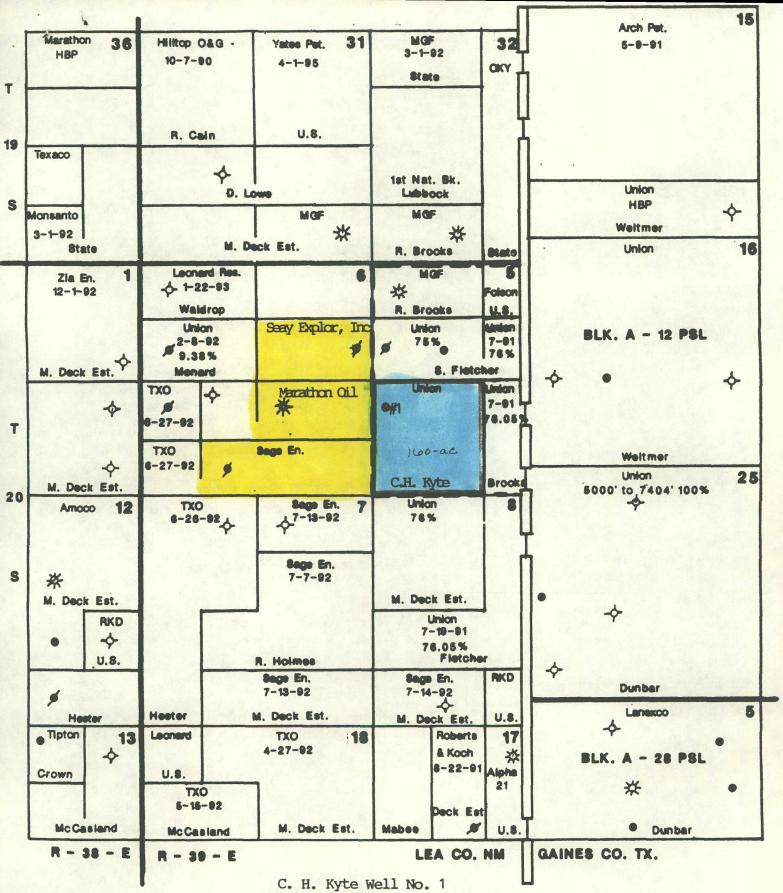

Dear Mr. LeMay:

Union Oil Company of California respectfully requests administrative approval of an unorthodox well location for its C. H. Kyte Well No. 1. The proposed location will be in the Seven Rivers formation, House Y-SR Gas Pool, at a point of 330 feet from the west line and 1980 feet from the south line of Sec. 5, Township 20 South, Range 39 East, Lea County, New Mexico. The C. H. Kyte Well No. 1 was originally drilled as an unsuccessful Clear Fork test March 1950; it was plugged back to a depth of 4410' and completed in the House San Andres Pool in May 1950. Union plans to abandon the San Andres formation and recomplete this well as a gas well in the House Y-SR Pool on 160-acre spacing. The well was originally drilled as an oil well at a standard location.

C. H. Kyte Well No. 1 L-Sec. 5, T-20-S, R-39-E 1980' FSL & 330' FWL Lea County, New Mexico Submit to Appropriate
District Office
State Lease - 4 copies
Fee Lease - 3 copies

# State of New Mexico Energy, Minerals and Natural Resources Department

Form C-102 Revised 1-1-89

DISTRICT I P.O. Box 1980, Hobbs, NM 88240

## OIL CONSERVATION DIVISION

P.O. Box 2088

Santa Fe, New Mexico 87504-2088

DISTRICT II P.O. Drawer DD, Artesia, NM 88210

DISTRICT III
1000 Rio Brazos Rd., Azzec, NM 87410

#### WELL LOCATION AND ACREAGE DEDICATION PLAT

All Distances must be from the outer boundaries of the section

| Operator                                             |                                                                                                        |                       | Lease            |                         | <del>-</del>     | <del></del>                                                       | Well No.                                                                                             |
|------------------------------------------------------|--------------------------------------------------------------------------------------------------------|-----------------------|------------------|-------------------------|------------------|-------------------------------------------------------------------|------------------------------------------------------------------------------------------------------|
| •                                                    | Company of Calif                                                                                       | ornia                 | С. н.            | Kvte                    |                  |                                                                   | 1                                                                                                    |
| Unit Letter Secti                                    |                                                                                                        |                       | Range            | -7 -0                   |                  | County                                                            |                                                                                                      |
| L                                                    | 5 20                                                                                                   | -S                    | , -              | 9-E                     | NMPM             | Lea                                                               |                                                                                                      |
| Actual Footage Location of                           |                                                                                                        |                       |                  |                         | NMPM             |                                                                   |                                                                                                      |
| 1980 feet 1                                          | from the south                                                                                         | line and              | 330              |                         | feet from        | mest                                                              | line                                                                                                 |
| Ground level Elev.                                   | Producing Formation                                                                                    |                       | Pool             |                         |                  |                                                                   | Dedicated Acreage:                                                                                   |
| 3587' DF                                             | Yates-Seven R                                                                                          | ivers                 | Hou              | se                      |                  |                                                                   | 160 Acres                                                                                            |
| 2. If more than                                      | creage dedicated to the subject<br>one lease is dedicated to the wo<br>one lease of different ownershi | ell, outline each and | identify the own | ership thereof (b       | oth as to workin |                                                                   | •                                                                                                    |
| Yes If answer is "no this form if nec No allowable w | " list the owners and tract deep                                                                       | all interests have b  | een consolidated | (Use<br>(by communitiza |                  |                                                                   | g, or otherwise)                                                                                     |
|                                                      |                                                                                                        |                       |                  |                         | 6                | l hereby ontained herei                                           | OR CERTIFICATION certify that the information in true and complete to ledge and belief.  H. B. C. A. |
|                                                      |                                                                                                        |                       |                  |                         | P                | ostion Drilling Company Union O                                   | te Beeson  g Clerk  il Co. of Calif  y 13, 1992                                                      |
| 1300                                                 |                                                                                                        |                       |                  | -                       |                  | hereby certif<br>m this plat w<br>ictual surveys<br>upervison, an |                                                                                                      |
| 0 330 660 990                                        | 1320 1650 1980 2310                                                                                    | 2640 20               | 00 1500          | 1000 50                 |                  | Ceruficate No.                                                    |                                                                                                      |