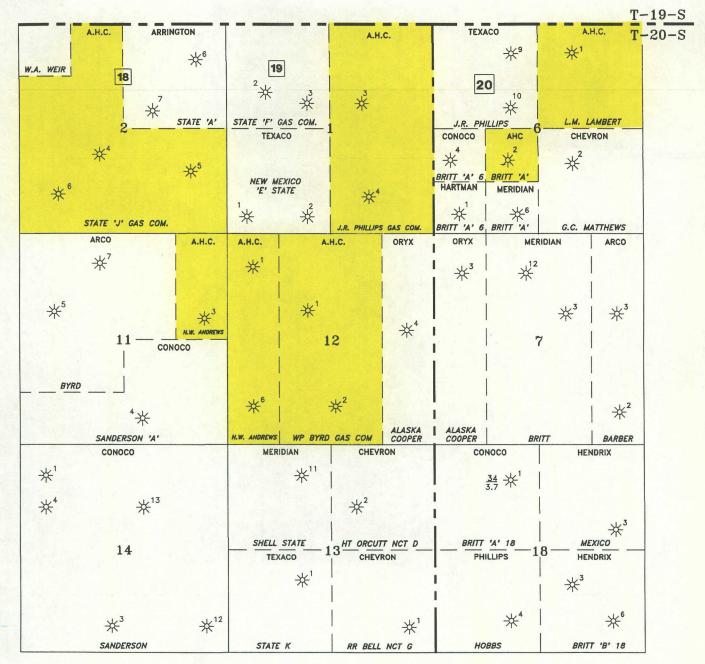

A map depicting offset Eumont completions and respective proration units, a sample copy of the waiver request, an offset operator list and a plat of the subject well and proration unit are attached. A copy has been forwarded to Jerry Sexton, Hobbs NMOCD Director. In addition, a notification and waiver were forwarded by certified mail to the offset operators on the offset operator list.

## LEGEND

# EUMONT GAS WELL

BLOCK NUMBER

A.H.C. LEASES

| Drawn By:      | S. Stanfield   |   |
|----------------|----------------|---|
| Date:          | 10-3-1994      |   |
| Scale:         | None           |   |
| Checked By:    |                |   |
| Engineer:      | R. HOWELL      |   |
| Approved By:   |                |   |
| P.E. No.       |                |   |
| Drawing File:  | PRU1-3.DWG     | D |
| Storage Media: | editor and the |   |

# AMERADA HESS CORPORATION

SEMINOLE DISTRICT

## **EUMONT FIELD**

GAS PRORATION UNITS PORTIONS OF MAPS 1 & 3
LEA COUNTY, NEW MEXICO

Drawing No.

Last Revision Date

Rev.No.