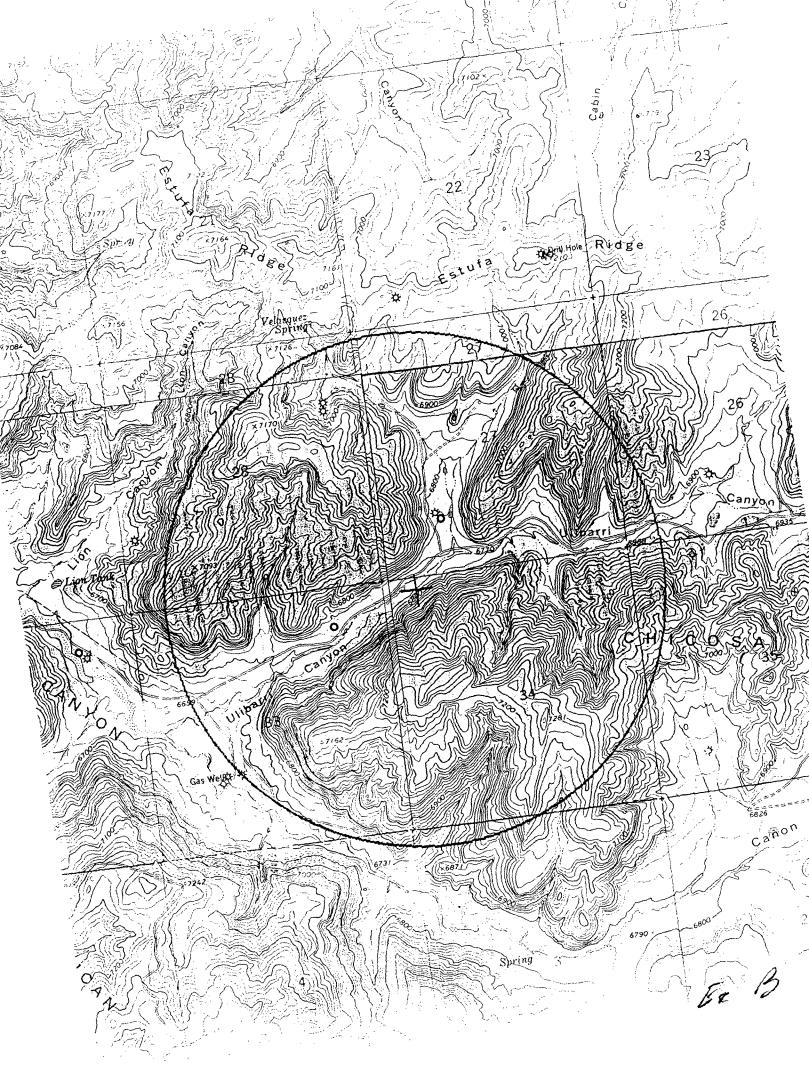

EXHIBIT B Copy of Topographic Map showing the location.

- EXHIBIT C Ownership and Offset Well Location Plat showing the location and ownership and offset wells.
- EXHIBIT D Location Windows Plat showing the "windows" for standard locations as provided by Order R-8768.