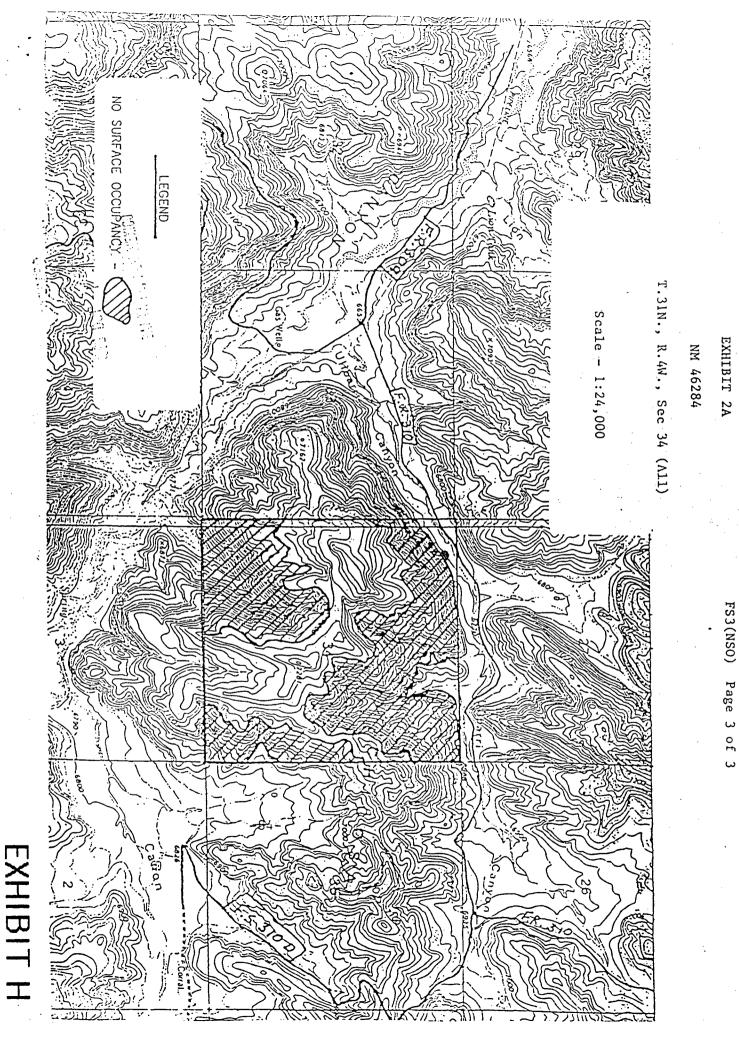

EXHIBIT H A plat showing construction restrictions on the lease set by the US Forest Service. There are no roads on top of Chicosa Ridge, and the Forest Service desires that we not build any. Subnut W Appropriate District Office State Lease - 4 copies For Lease - 3 copies

- The terrain in the area is severe.
- The location is within the Carson National Forest.
- The location was staked according to the instructions we received earlier from the US Forest Service with respect to avoiding unnecessary road construction, excessive cuts and fills, excessive timber removal, and other ecological damage.
- The location was restricted by limitations in the lease set by the US Forest Service.
- The location is satisfactory to the Forest Service.