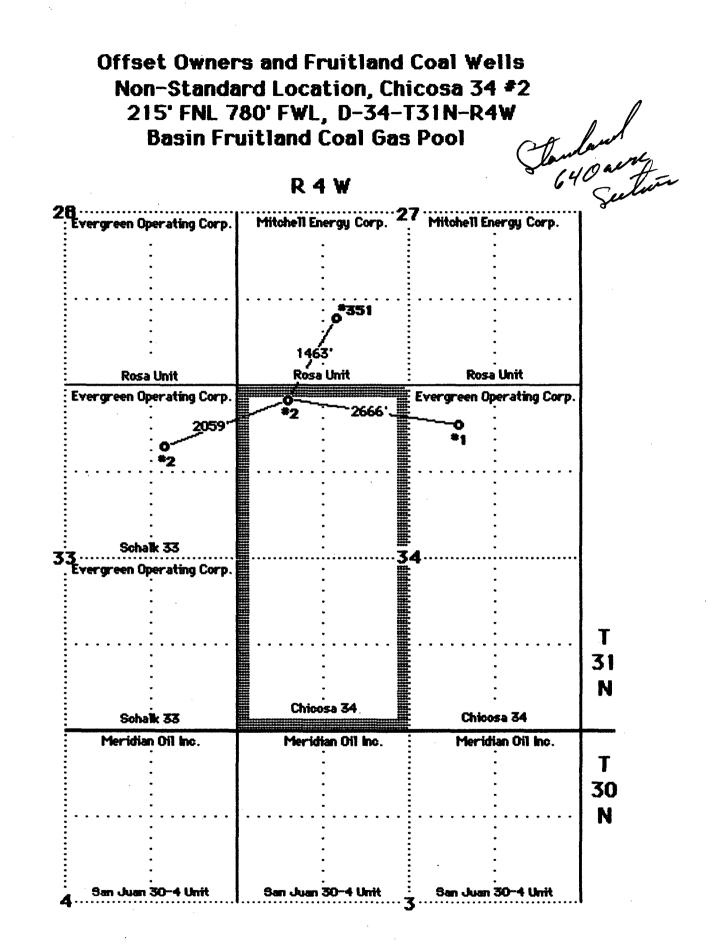

EXHIBIT B Copy of Topographic Map showing the location.

- EXHIBIT C Ownership and Offset Well Location Plat showing the location and ownership and offset wells.
- EXHIBIT D Location Windows Plat showing the "windows" for standard locations as provided by Order R-8768.

### Evergreen Operating Corp. Chicosa 34 #2

215' FNL 780' FWL Sec. 34 - T 31 N - R 4 W Lease No. NM-86071 Basin Fruitland Coal Gas Pool Rio Arriba County, New Mexico

> Amoco Production Company • P. O. Box 800 Denver, Colorado 80201

Meridian Oil, Inc. • P.O. Box 4289 Farmington, New Mexico 87499-4289

> Mitchell Energy Corporation • 2001 Timberlock Place The Woodlands, Texas 77380

U. S. Forest Service • Jicarilla Ranger District Gobernador Route Blanco, New Mexico 87412