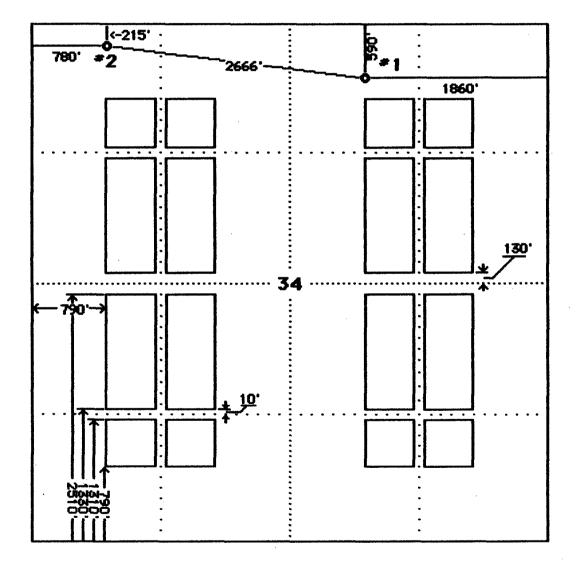

EXHIBIT B Copy of Topographic Map showing the location.

- EXHIBIT C Ownership and Offset Well Location Plat showing the location and ownership and offset wells.
- EXHIBIT D Location Windows Plat showing the "windows" for standard locations as provided by Order R-8768.

# WINDOWS PLAT

Non-Standard Location, Chicosa 34 #2 215' FNL 780' FWL, D-34-T31N-R4W Basin Fruitland Coal Gas Pool

EXHIBIT D