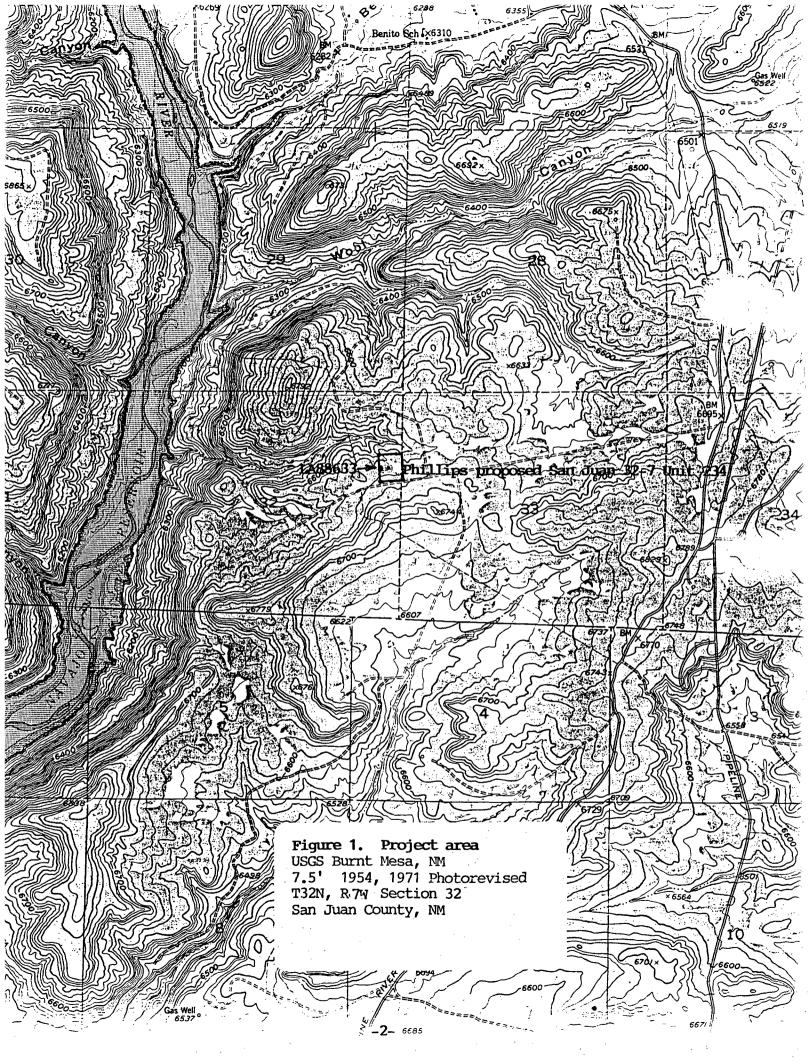

This is a State Lease with the minerals and surface managed by the New Mexico State Land Department. The staked location was chosen because of archaeological findings in the surrounding area and was staked by Richard Allred, Phillips Petroleum employee. The staked location of Well No. 234 is in Unit H, 2162' FNL and 271' FEL of Section 32, T-32-N, R-7-W, San Juan County, New Mexico. Due to the many archaeological sites within the window we were unable to stake the well at a standard location. The 320 acre proration unit is offset to the east by Ultramar Oil & Gas Limited.

#### Attachments to support approval are:

- 1. Complete APD packet dated 5-14-92, with all necessary attachments.
- 2. Archaeological report prepared by La Plata Archaeological Consultants.
- 3. A copy of a portion of the Burnt Mesa Quadrangle topographical map showing Section 32.
- 4. A certified statement that the information is current and correct.

# ATTACHMENTS (As Requested) SAN JUAN 32-7 UNIT, WELL NO. 234

- I. See APD package.
- II. See APD package.
- III. See C-102 and attached copy of topographic map.

A. Information on topographic map.

B. I hereby certify the information is current and correct to the best of my knowledge and ability.

Signed:

Name: Richard Allred Date: July 17, 1992

- IV. Copy of a portion of the Burnt Mesa Quadrangle topographical map.
  - A. Shown on map.
  - B. Shown on map.
  - C. None
  - V. Enlargement of the topographic map provided.
    - A. See Map
    - B. None
    - C. See Map
    - D. Shown on map
    - E. None
- VI. See Archaeological Report
- VII. See Archaeological Report
- VIII. The additional expense required to drill a deviated hole to reach a standard location in an area of unknown coal gas development would make the well uneconomical to drill.
  - IX. Ultramar Oil & Gas Ltd operates the production unit to the east. Phillips Petroleum Company is designated operator of the remaining offset proration units. Ultramar has been notified, by certified mail of our request, and has been asked for a waiver of objections. Copy of green return receipt card is attached.