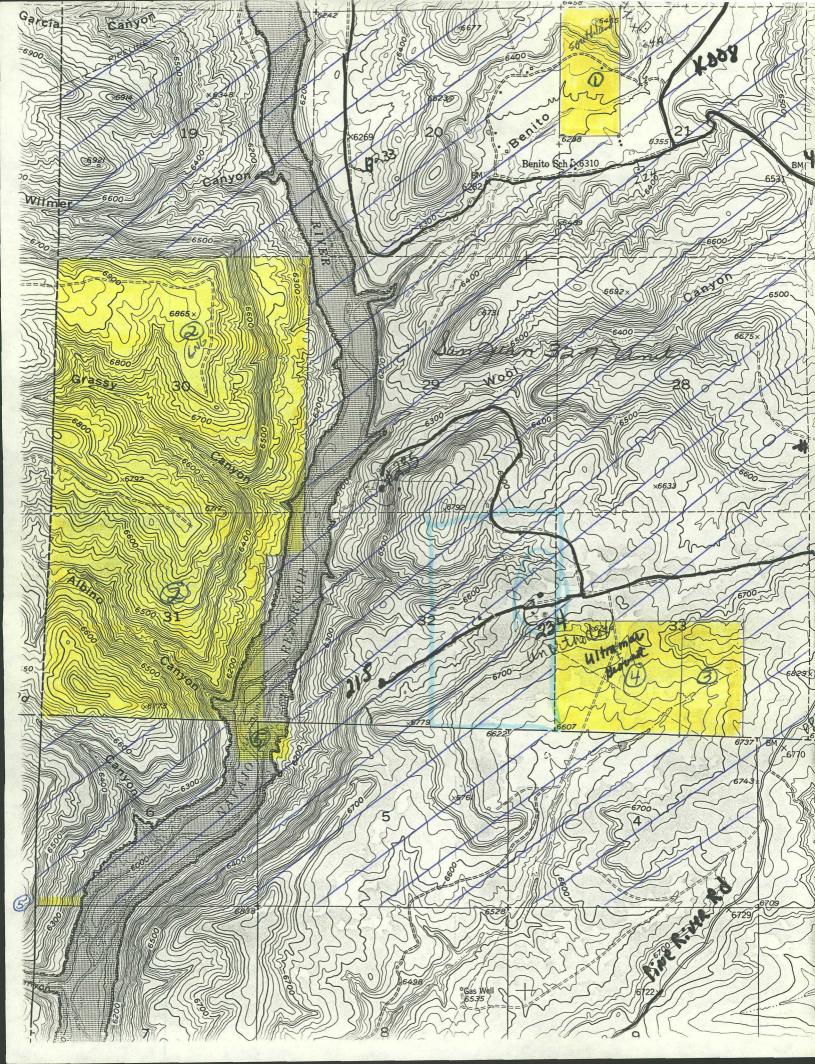

This is a State Lease with the minerals and surface managed by the New Mexico State Land Department. The staked location was chosen because of archaeological findings in the surrounding area and was staked by Richard Allred, Phillips Petroleum employee. The staked location of Well No. 234 is in Unit H, 2162' FNL and 271' FEL of Section 32, T-32-N, R-7-W, San Juan County, New Mexico. Due to the many archaeological sites within the window we were unable to stake the well at a standard location. The 320 acre proration unit is offset to the east by Ultramar Oil & Gas Limited.

#### Attachments to support approval are:

- 1. Complete APD packet dated 5-14-92, with all necessary attachments.
- 2. Archaeological report prepared by La Plata Archaeological Consultants.
- 3. A copy of a portion of the Burnt Mesa Quadrangle topographical map showing Section 32.
- 4. A certified statement that the information is current and correct.

# ATTACHMENTS (As Requested) SAN JUAN 32-7 UNIT, WELL NO. 234

- I. See APD package.
- II. See APD package.
- III. See C-102 and attached copy of topographic map.

A. Information on topographic map.

B. I hereby certify the information is current and correct to the best of my knowledge and ability.

Signed:

Name: Richard Allred Date: July 17, 1992

- IV. Copy of a portion of the Burnt Mesa Quadrangle topographical map.
  - A. Shown on map.
  - B. Shown on map.
  - C. None
  - V. Enlargement of the topographic map provided.
    - A. See Map
    - B. None
    - C. See Map
    - D. Shown on map
    - E. None
- VI. See Archaeological Report
- VII. See Archaeological Report
- VIII. The additional expense required to drill a deviated hole to reach a standard location in an area of unknown coal gas development would make the well uneconomical to drill.
  - IX. Ultramar Oil & Gas Ltd operates the production unit to the east. Phillips Petroleum Company is designated operator of the remaining offset proration units. Ultramar has been notified, by certified mail of our request, and has been asked for a waiver of objections. Copy of green return receipt card is attached.