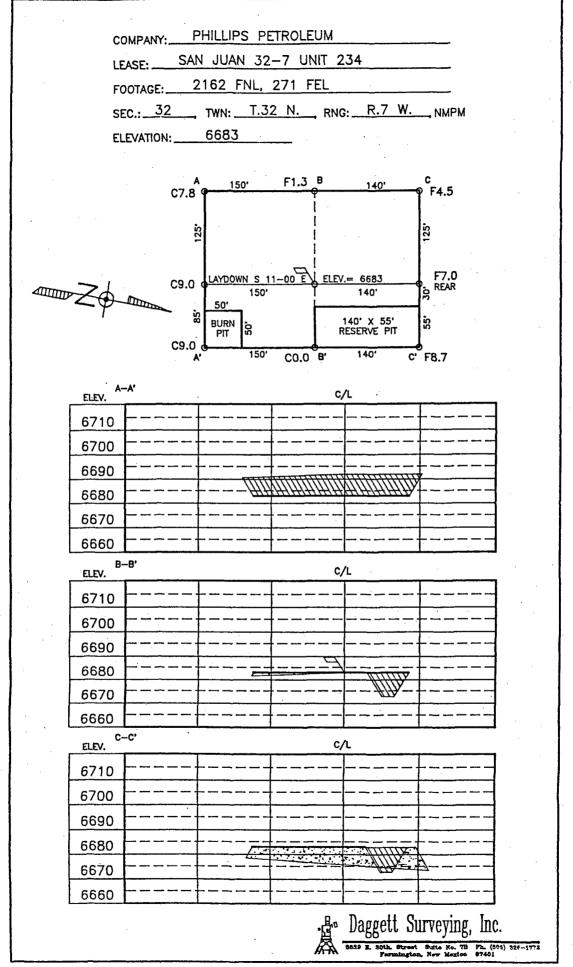

API NO. ( assigned by OCD on New Wells)

STATE X

6. State Oil & Gas Lease No.

| īc         | 000 Rio Brazos Rd , Az                 | iec, NM 87410                         |             |        | . •                    |             |                 | ,        | E         | -503-12        |                          |          |
|------------|----------------------------------------|---------------------------------------|-------------|--------|------------------------|-------------|-----------------|----------|-----------|----------------|--------------------------|----------|
| $\Gamma$   | APPLICA                                | TION FOR P                            | ERMIT T     | O DRI  | LL, DEEPE              | N, OF       | PLUG BAC        | CK       |           |                |                          |          |
| 1a         | Type of Work:                          |                                       |             |        |                        |             |                 |          | 7. Leax   | Name or Unit   | Agreement Nam            | £        |
| 1          | DRII                                   | L X I                                 | E-ENTER     | П      | DEEPEN [               | }           | PLUG BACK       | П        |           |                |                          |          |
| <b>b</b> . | Type of Well:                          |                                       |             |        | SIN                    | ~ •         | _ MULTE         |          | 1         |                |                          |          |
| Ì          | MET WET OVE                            | <b>€</b> ones                         |             |        | 201                    |             |                 |          | San J     | uan 32-7       | Doi:                     |          |
| 2          | Name of Operator                       |                                       |             |        |                        |             |                 |          | & Well I  |                | CHILE                    |          |
|            | Phillips Per                           | troleum Co                            | mpany       |        |                        |             |                 |          | 2         | 34             |                          |          |
| 3          | Address of Operator                    | · · · · · · · · · · · · · · · · · · · | <del></del> |        |                        |             |                 |          | 9. Pool p | ame or Wildcat |                          |          |
|            | 5525 Hwy 64                            | NBU 3004,                             |             | Far    | mington,               | N.M         | 87401           |          | Basin     | Fruitlar       | d Coal                   |          |
| 4.         | Well Location Unit Letter              | H : 216                               | 2 Feet Fre  | om The | North                  | ·<br>       | Line and        | 271      | Fe        | et From The    | East                     | Lis.     |
|            | Section                                | 32                                    | Townsh      | uip    | 32N                    | Range       | 7ห              | 1        | VMPM      | San            | Juan                     | County   |
|            |                                        |                                       |             |        |                        |             |                 |          |           |                |                          |          |
|            |                                        |                                       |             | ////   | 10. Proposed D         |             |                 |          | ormation  |                | 12 Roury or              |          |
|            |                                        |                                       |             |        | 3375                   |             | I C Dallian C   |          | uitland   |                | Rotary                   |          |
|            | Elevations (Show wheth<br>683' (GL Unp | repared)                              | <i>E.)</i>  |        | : Sans Plug. B<br>iket | <b>3003</b> | 15. Drilling Co |          |           | 1 ''           | Due Work will<br>Approva |          |
| 17.        |                                        |                                       | PRO         |        |                        | AND         | CEMENT P        |          |           | 1              | pprova                   | <u>*</u> |
|            | SIZE OF HOLE                           | SIZE OF CA                            | ASING       | WEIG   | HT PER FOX             | )T          | SETTING DE      | PTH      | SACKS (   | OF CEMENT      | EST.                     | TOP      |
|            | 12-1/4"                                | 9-5/8                                 | 11          | 36#,   | K-55                   | $\bot$      | 250'            |          | 250 \$    | xs             | Circ to                  | Surface  |
|            | 8-3/4"                                 | 7"                                    |             | 23#,   | K-55                   |             | 3230'           |          | 650 9     | xs             | Circ to                  | Surface  |
|            | 6-1/8"                                 | 5-1/2                                 | <u>'</u>    | 23#    |                        | <u> 13</u>  | 130'-3375       | <u> </u> |           |                | *                        |          |

\*If the coal is cleated a 5-1/2", 23#, P-110 liner will be run in the open hole without being cemented.

> APPROVAL EXPIRES\_ UNLESS DRILLING IS COMMENCED. SPUD NOTICE MUST BE SUBMITTED WITHIN 10 DAYS.