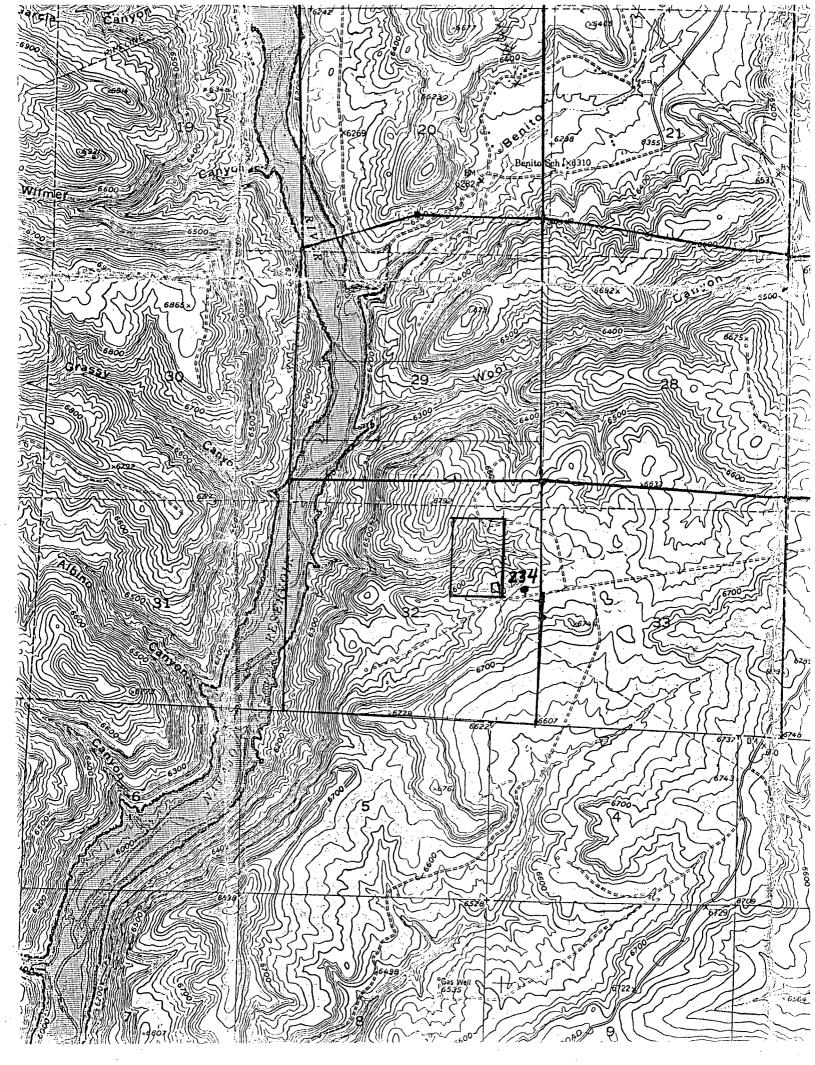

This is a State Lease with the minerals and surface managed by the New Mexico State Land Department. The staked location was chosen because of archaeological findings in the surrounding area and was staked by Richard Allred, Phillips Petroleum employee. The staked location of Well No. 234 is in Unit H, 2162' FNL and 271' FEL of Section 32, T-32-N, R-7-W, San Juan County, New Mexico. Due to the many archaeological sites within the window we were unable to stake the well at a standard location. The 320 acre proration unit is offset to the east by Ultramar Oil & Gas Limited.

#### Attachments to support approval are:

- 1. Complete APD packet dated 5-14-92, with all necessary attachments.
- 2. Archaeological report prepared by La Plata Archaeological Consultants.
- 3. A copy of a portion of the Burnt Mesa Quadrangle topographical map showing Section 32.
- 4. A certified statement that the information is current and correct.

# ATTACHMENTS (As Requested) SAN JUAN 32-7 UNIT, WELL NO. 234

- I. See APD package.
- II. See APD package.
- III. See C-102 and attached copy of topographic map.

A. Information on topographic map.

B. I hereby certify the information is current and correct to the best of my knowledge and ability.

Signed:

Name: Richard Allred Date: July 17, 1992

- IV. Copy of a portion of the Burnt Mesa Quadrangle topographical map.
  - A. Shown on map.
  - B. Shown on map.
  - C. None
  - V. Enlargement of the topographic map provided.
    - A. See Map
    - B. None
    - C. See Map
    - D. Shown on map
    - E. None
- VI. See Archaeological Report
- VII. See Archaeological Report
- VIII. The additional expense required to drill a deviated hole to reach a standard location in an area of unknown coal gas development would make the well uneconomical to drill.
  - IX. Ultramar Oil & Gas Ltd operates the production unit to the east. Phillips Petroleum Company is designated operator of the remaining offset proration units. Ultramar has been notified, by certified mail of our request, and has been asked for a waiver of objections. Copy of green return receipt card is attached.