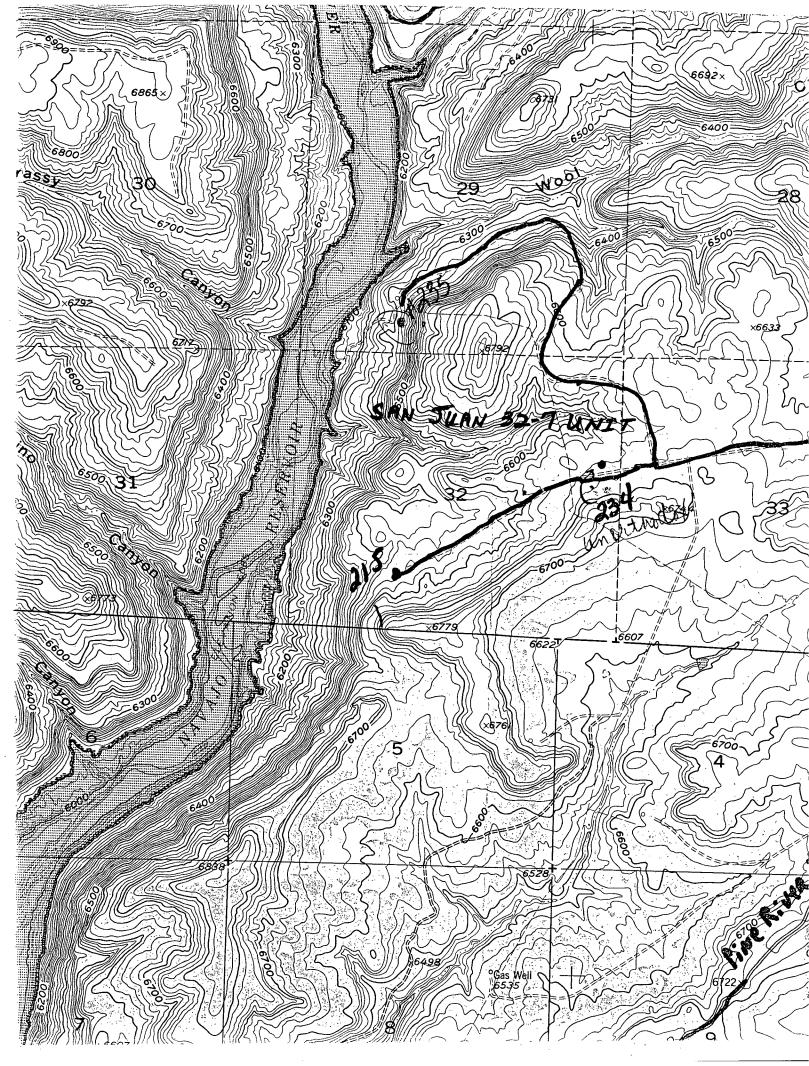

This is a State Lease with the minerals and surface managed by the New Mexico State Land Department. The staked location was chosen because of archaeological findings in the surrounding area and was staked by Richard Allred, Phillips Petroleum employee. The staked location of Well No. 234 is in Unit H, 2162' FNL and 271' FEL of Section 32, T-32-N, R-7-W, San Juan County, New Mexico. Due to the many archaeological sites within the window we were unable to stake the well at a standard location. The 320 acre proration unit is offset to the east by Ultramar Oil & Gas Limited.

#### Attachments to support approval are:

- 1. Complete APD packet dated 5-14-92, with all necessary attachments.
- 2. Archaeological report prepared by La Plata Archaeological Consultants.
- 3. A copy of a portion of the Burnt Mesa Quadrangle topographical map showing Section 32.
- 4. A certified statement that the information is current and correct.

# ATTACHMENTS (As Requested) SAN JUAN 32-7 UNIT, WELL NO. 234

- I. See APD package.
- II. See APD package.
- III. See C-102 and attached copy of topographic map.

A. Information on topographic map.

B. I hereby certify the information is current and correct to the best of my knowledge and ability.

Signed:

Name: Richard Allred Date: July 17, 1992

- IV. Copy of a portion of the Burnt Mesa Quadrangle topographical map.
  - A. Shown on map.
  - B. Shown on map.
  - C. None
  - V. Enlargement of the topographic map provided.
    - A. See Map
    - B. None
    - C. See Map
    - D. Shown on map
    - E. None
- VI. See Archaeological Report
- VII. See Archaeological Report
- VIII. The additional expense required to drill a deviated hole to reach a standard location in an area of unknown coal gas development would make the well uneconomical to drill.
  - IX. Ultramar Oil & Gas Ltd operates the production unit to the east. Phillips Petroleum Company is designated operator of the remaining offset proration units. Ultramar has been notified, by certified mail of our request, and has been asked for a waiver of objections. Copy of green return receipt card is attached.