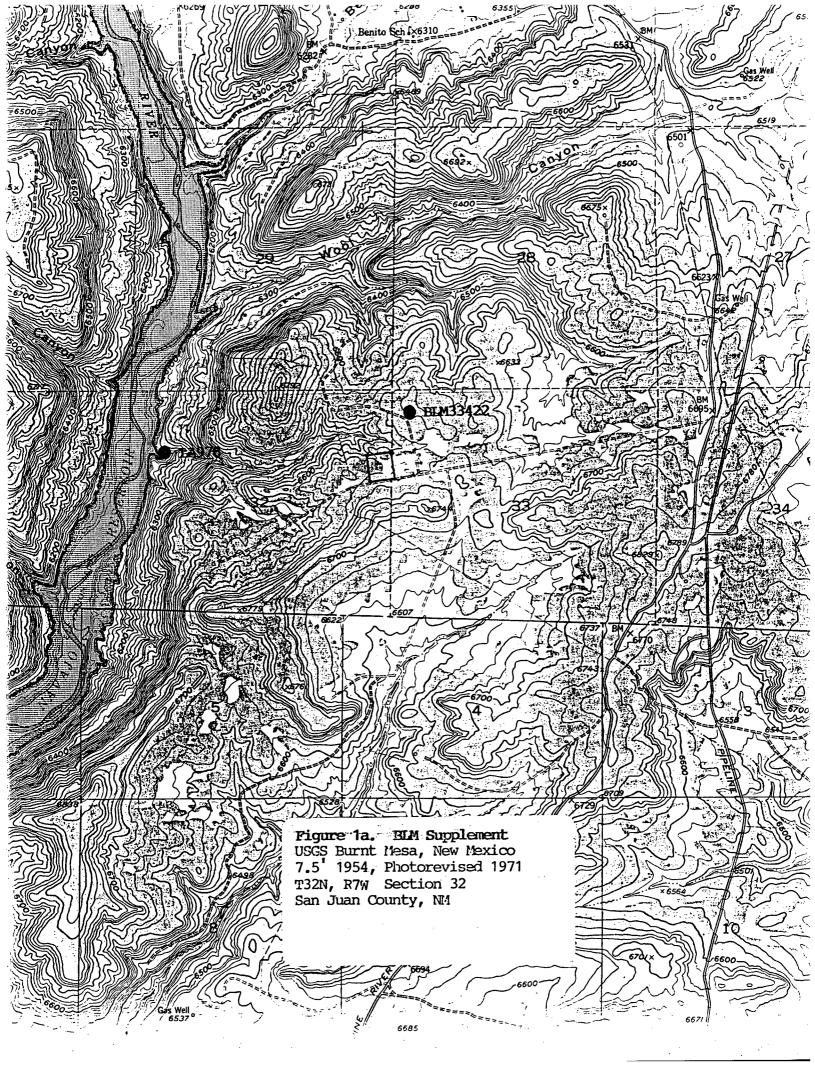

This is a State Lease with the minerals and surface managed by the New Mexico State Land Department. The staked location was chosen because of archaeological findings in the surrounding area and was staked by Richard Allred, Phillips Petroleum employee. The staked location of Well No. 234 is in Unit H, 2162' FNL and 271' FEL of Section 32, T-32-N, R-7-W, San Juan County, New Mexico. Due to the many archaeological sites within the window we were unable to stake the well at a standard location. The 320 acre proration unit is offset to the east by Ultramar Oil & Gas Limited.

#### Attachments to support approval are:

- 1. Complete APD packet dated 5-14-92, with all necessary attachments.
- 2. Archaeological report prepared by La Plata Archaeological Consultants.
- 3. A copy of a portion of the Burnt Mesa Quadrangle topographical map showing Section 32.
- 4. A certified statement that the information is current and correct.

# ATTACHMENTS (As Requested) SAN JUAN 32-7 UNIT, WELL NO. 234

- I. See APD package.
- II. See APD package.
- III. See C-102 and attached copy of topographic map.

A. Information on topographic map.

B. I hereby certify the information is current and correct to the best of my knowledge and ability.

Signed:

Name: Richard Allred Date: July 17, 1992

- IV. Copy of a portion of the Burnt Mesa Quadrangle topographical map.
  - A. Shown on map.
  - B. Shown on map.
  - C. None
  - V. Enlargement of the topographic map provided.
    - A. See Map
    - B. None
    - C. See Map
    - D. Shown on map
    - E. None
- VI. See Archaeological Report
- VII. See Archaeological Report
- VIII. The additional expense required to drill a deviated hole to reach a standard location in an area of unknown coal gas development would make the well uneconomical to drill.
  - IX. Ultramar Oil & Gas Ltd operates the production unit to the east. Phillips Petroleum Company is designated operator of the remaining offset proration units. Ultramar has been notified, by certified mail of our request, and has been asked for a waiver of objections. Copy of green return receipt card is attached.