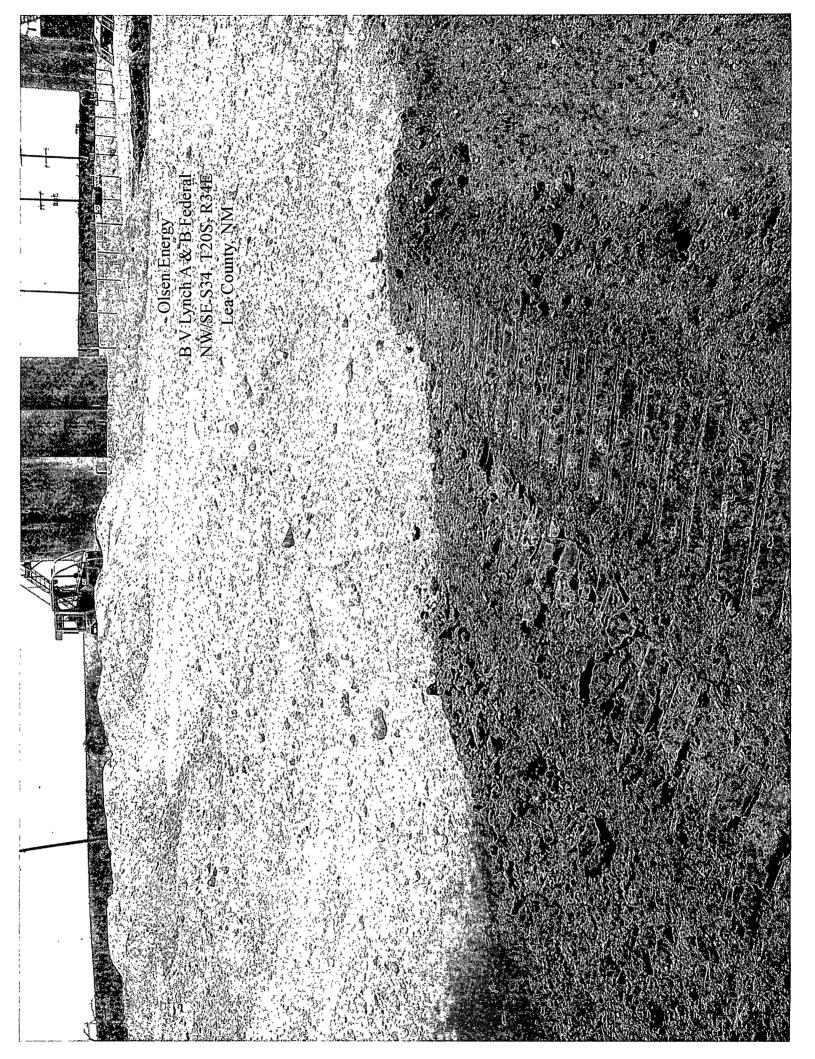

• In April 2007, Basin was contacted and informed the re-building and dismantling phases of the BLM approved work plan had been completed and the remediation phase of the site could be initiated. Excavation of the impacted areas was initiated with the impacted soil transported to the NMOCD certified Lazy Ace Landfarm, owned by the landowner, Mr. Danny Berry. Approximately 3192 cubic yards of impacted soil was transported to the Landfarm. Approximately 1450 cubic yards of caliche, 1548 cubic yards of clay and approximately 748 cubic yards of topsoil was obtained from the landowner and utilized as backfill to successfully complete the remediation phase of the restoration of the B. V. Lynch "A" & "B" Federal Lease.

The remediation activities were completed in accordance with the BLM approved Olsen Energy Work Plan, dated August 2006. Based on the results of the BLM approved remediation activities conducted at the B. V. Lynch "A" & "B" Federal Lease site, Basin, on behalf of Olsen, requests that the NMOCD consider the site eligible for closure under the New Mexico Oil Conservation Division Guidelines for Remediation of Leaks, Spills and Releases (1993).