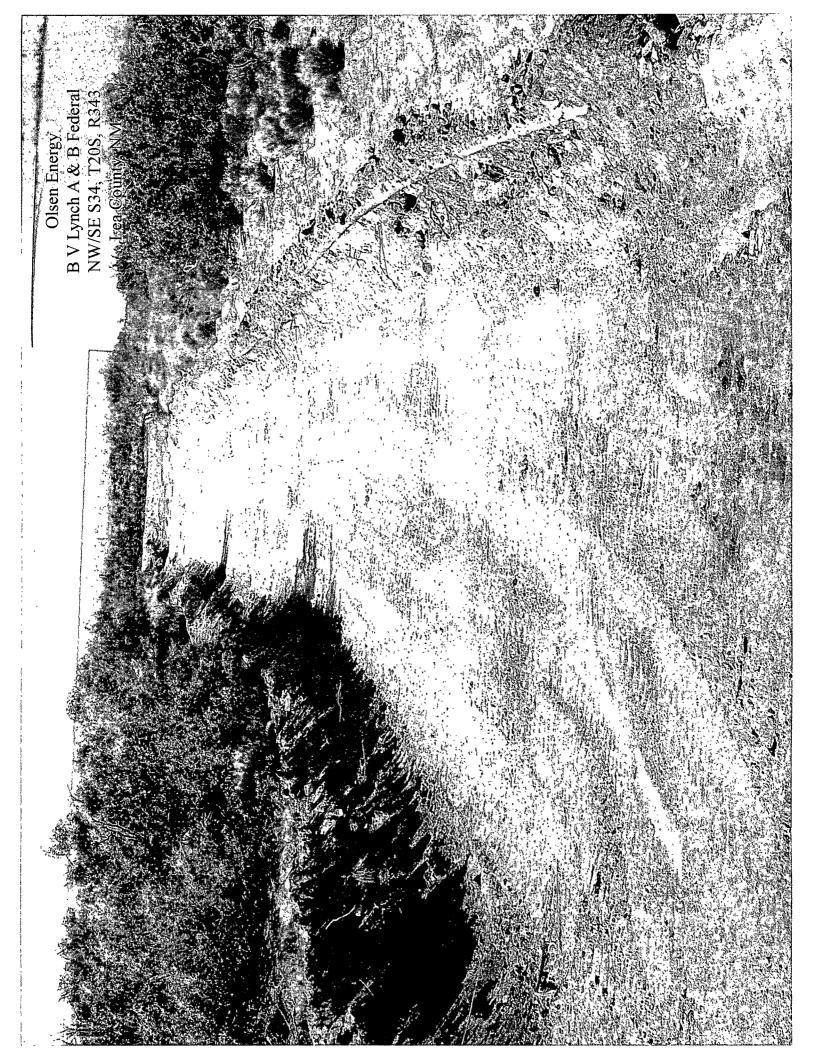

• In April 2007, Basin was contacted and informed the re-building and dismantling phases of the BLM approved work plan had been completed and the remediation phase of the site could be initiated. Excavation of the impacted areas was initiated with the impacted soil transported to the NMOCD certified Lazy Ace Landfarm, owned by the landowner, Mr. Danny Berry. Approximately 3192 cubic yards of impacted soil was transported to the Landfarm. Approximately 1450 cubic yards of caliche, 1548 cubic yards of clay and approximately 748 cubic yards of topsoil was obtained from the landowner and utilized as backfill to successfully complete the remediation phase of the restoration of the B. V. Lynch "A" & "B" Federal Lease.

The remediation activities were completed in accordance with the BLM approved Olsen Energy Work Plan, dated August 2006. Based on the results of the BLM approved remediation activities conducted at the B. V. Lynch "A" & "B" Federal Lease site, Basin, on behalf of Olsen, requests that the NMOCD consider the site eligible for closure under the New Mexico Oil Conservation Division Guidelines for Remediation of Leaks, Spills and Releases (1993).