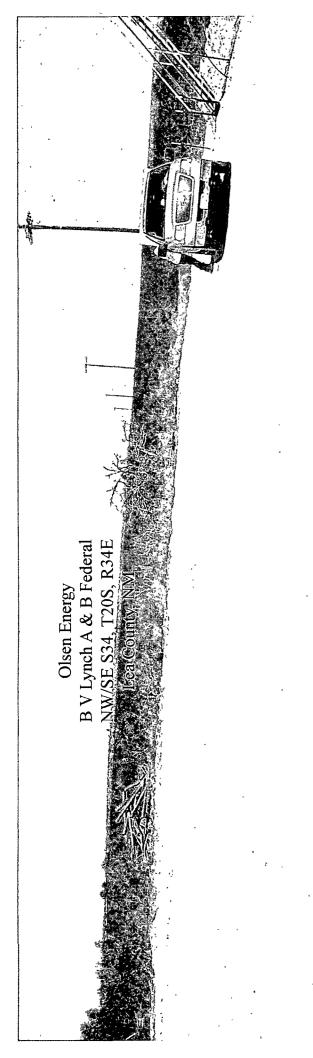

• In April 2007, Basin was contacted and informed the re-building and dismantling phases of the BLM approved work plan had been completed and the remediation phase of the site could be initiated. Excavation of the impacted areas was initiated with the impacted soil transported to the NMOCD certified Lazy Ace Landfarm, owned by the landowner, Mr. Danny Berry. Approximately 3192 cubic yards of impacted soil was transported to the Landfarm. Approximately 1450 cubic yards of caliche, 1548 cubic yards of clay and approximately 748 cubic yards of topsoil was obtained from the landowner and utilized as backfill to successfully complete the remediation phase of the restoration of the B. V. Lynch "A" & "B" Federal Lease.

The remediation activities were completed in accordance with the BLM approved Olsen Energy Work Plan, dated August 2006. Based on the results of the BLM approved remediation activities conducted at the B. V. Lynch "A" & "B" Federal Lease site, Basin, on behalf of Olsen, requests that the NMOCD consider the site eligible for closure under the New Mexico Oil Conservation Division Guidelines for Remediation of Leaks, Spills and Releases (1993).