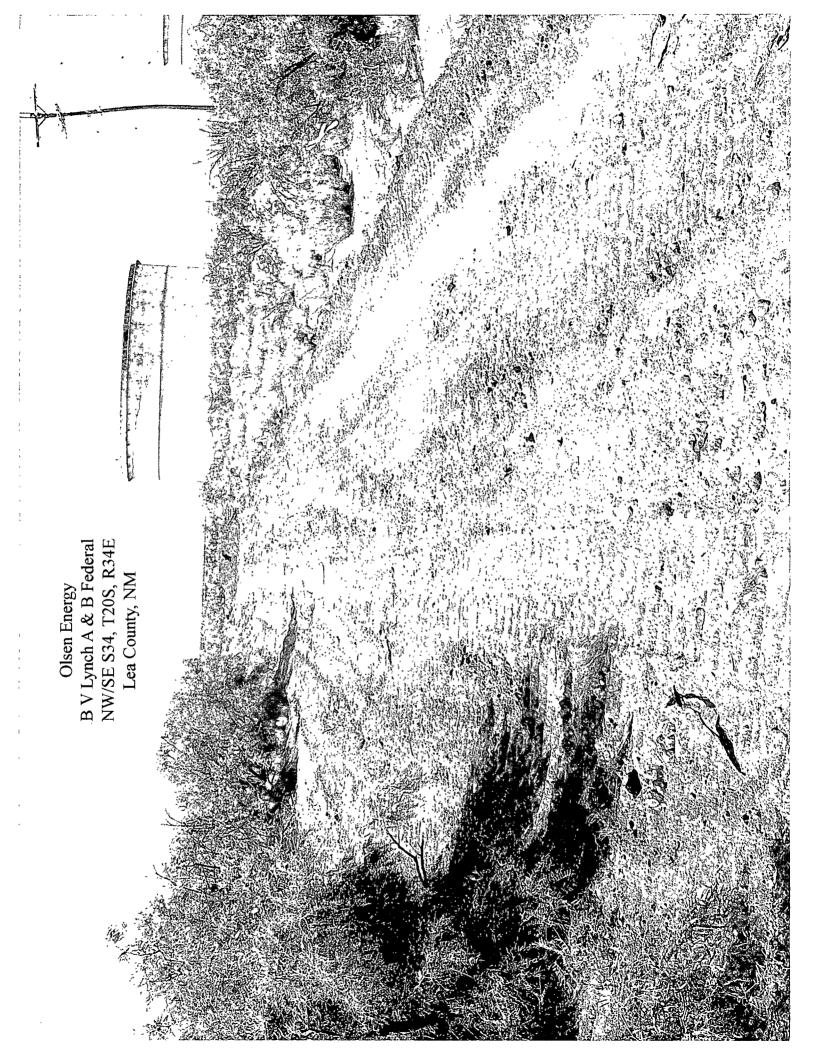

• In April 2007, Basin was contacted and informed the re-building and dismantling phases of the BLM approved work plan had been completed and the remediation phase of the site could be initiated. Excavation of the impacted areas was initiated with the impacted soil transported to the NMOCD certified Lazy Ace Landfarm, owned by the landowner, Mr. Danny Berry. Approximately 3192 cubic yards of impacted soil was transported to the Landfarm. Approximately 1450 cubic yards of caliche, 1548 cubic yards of clay and approximately 748 cubic yards of topsoil was obtained from the landowner and utilized as backfill to successfully complete the remediation phase of the restoration of the B. V. Lynch "A" & "B" Federal Lease.

The remediation activities were completed in accordance with the BLM approved Olsen Energy Work Plan, dated August 2006. Based on the results of the BLM approved remediation activities conducted at the B. V. Lynch "A" & "B" Federal Lease site, Basin, on behalf of Olsen, requests that the NMOCD consider the site eligible for closure under the New Mexico Oil Conservation Division Guidelines for Remediation of Leaks, Spills and Releases (1993).