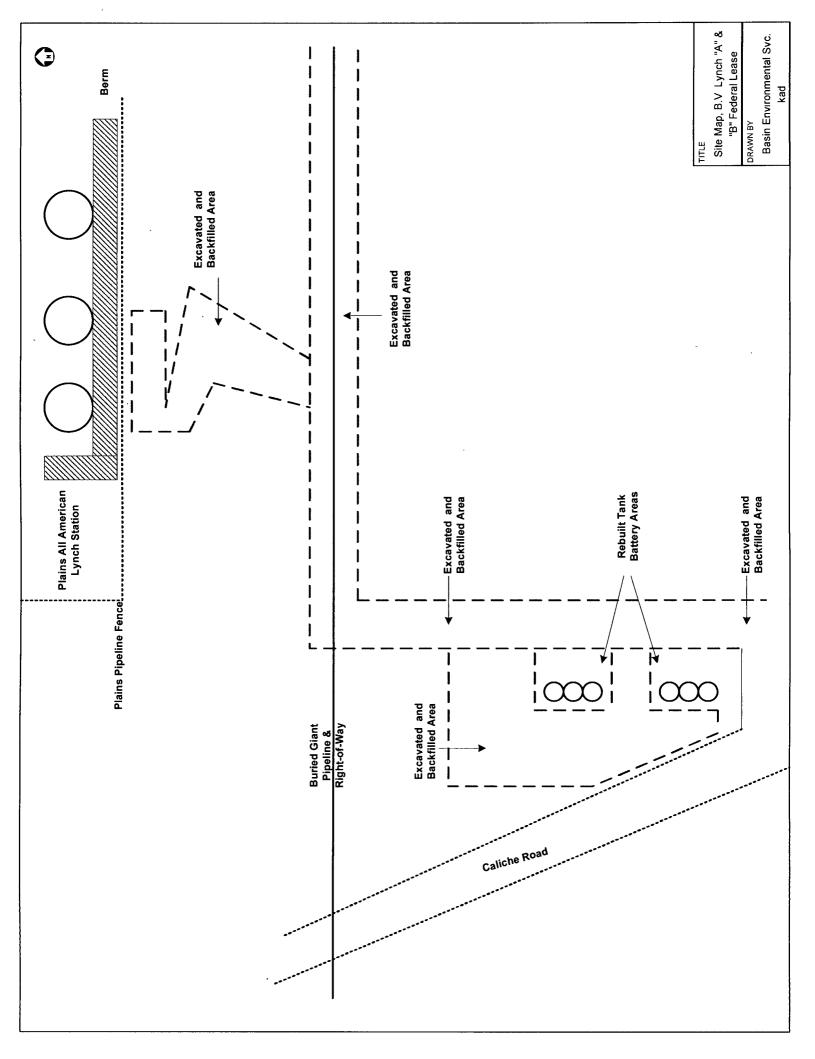

The following NMOCD approved remedial activities were accomplished at the B. V. Lynch "A" & "B" Federal Lease site:

- A Preliminary Site Investigation Report and Remediation Plan, dated 21 April 2005, was submitted to NMOCD Hobbs District I and BLM and subsequently approved. The approved plan included installation of delineation trenches to the west, north, east and along the flow path area, collecting confirmation soil samples from the delineation trenches at subsurface depths of approximately 5, 10 and 15 feet below ground surface (bgs).
- In May 2005, Basin installed ten (10) delineation trenches at the west, north, east and the flow path area. The selected soil samples were analyzed for constituent concentrations of BTEX, TPH-GRO/DRO and chlorides. Laboratory results indicted that constituent concentrations of BTEX and TPH-GRO/DRO were not detected above laboratory method detection limits for the 27 soil samples with the exception of delineation trench 10 at 2060 mg/kg TPH-GRO/DRO concentrations. Laboratory results indicated that constituent concentrations of chloride ranged from 70 mg/kg to 7760 mg/kg for the 27 soil samples.
- In June 2005, Basin drafted a Remedial Work Plan for Site Restoration which was reviewed by Olsen and the landowner, Mr. Danny Berry. Mr. Berry did not agree with all of the proposed remedial strategies. Attorneys for Olsen and Mr. Berry discussed the remediation of the site through August 2006. In August 2006, Mr. Rusty Olsen, Olsen Energy, after a meeting with Mr. Paul Evens, Carlsbad BLM, submitted a work plan which was subsequently approved by the BLM to remediate the site. The BLM approved work plan included a seven (7) phase time line to re-build the tank battery, remove existing fencing, flow lines and dismantle and remove equipment on-site not being utilized in oil production to facilitate the remediation of the impacted soil.
- In September 2006, implementation of the phased work plan was initiated by contract roustabout crews. Dismantling and removal of unused oil production equipment was accomplished. New tanks for oil and produced water were installed along with the required piping to operate the tank battery.
- In October 2006, Basin was contacted by the field supervisor that the previous header area had been excavated and was ready to sample prior to re-building a new header system. Mr. Paul Evans, Carlsbad BLM, was notified of the scheduled sampling and he requested that the analytical results be provided to him prior to re-building of the header system. Five (5) confirmation soil samples were collected and analyzed for constituent concentrations of BTEX, TPH-GRO/DRO and chlorides. Laboratory results indicated that constituent concentrations of BTEX were not detected above laboratory method detection limits for the five (5) soil samples and constituent concentrations of TPH-GRO/DRO ranged from 11 mg/kg to 1330 mg/kg for the five (5) soil samples. Laboratory results indicated

that chloride concentrations ranged from 2 mg/kg to 2100 mg/kg for the five (5) soil samples. The analytical results were provided to Mr. Evans and he approved the re-building of the new header system.

• In April 2007, Basin was contacted and informed the re-building and dismantling phases of the BLM approved work plan had been completed and the remediation phase of the site could be initiated. Excavation of the impacted areas was initiated with the impacted soil transported to the NMOCD certified Lazy Ace Landfarm, owned by the landowner, Mr. Danny Berry. Approximately 3192 cubic yards of impacted soil was transported to the Landfarm. Approximately 1450 cubic yards of caliche, 1548 cubic yards of clay and approximately 748 cubic yards of topsoil was obtained from the landowner and utilized as backfill to successfully complete the remediation phase of the restoration of the B. V. Lynch "A" & "B" Federal Lease.

The remediation activities were completed in accordance with the BLM approved Olsen Energy Work Plan, dated August 2006. Based on the results of the BLM approved remediation activities conducted at the B. V. Lynch "A" & "B" Federal Lease site, Basin, on behalf of Olsen, requests that the NMOCD consider the site eligible for closure under the New Mexico Oil Conservation Division Guidelines for Remediation of Leaks, Spills and Releases (1993).

Should you have any questions or comments, please contact me at (505) 441-2124.

Sincerely,

Basin Environmental Services

Attachments: Table 1, Soil Chemistry Results

Figure 2, Excavation Site Map

**Digital Photos** 