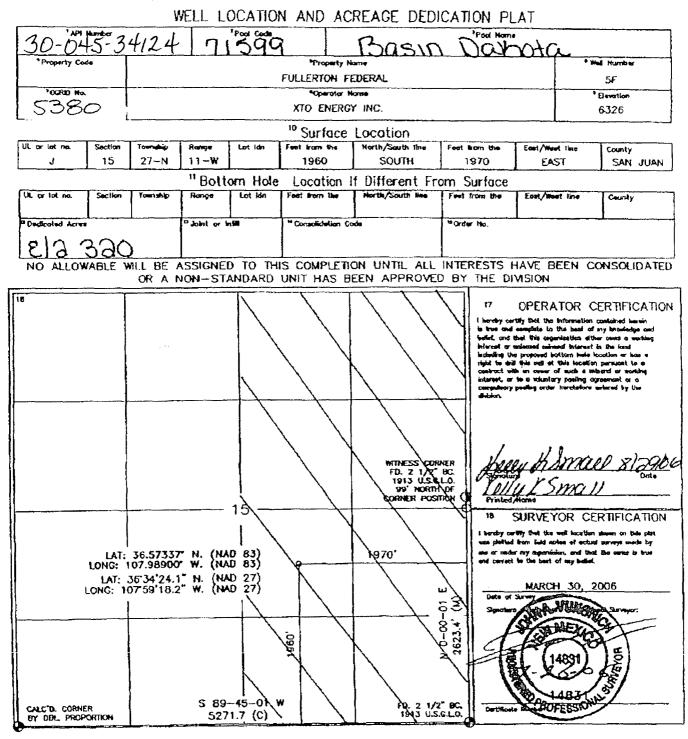

|                                                    | 5 89-<br>527            | -45-81 ¥<br>1.7 (C)   | '  \                  | F0. 2 1/2<br>1913 U.S.     | au a Cartanan | 200                         | ESSION                                  | /                                        |

Ţ

DISTRICT I 1825 N, Franch Dr., Hobbs, N.M. 85210

OFSTRUCT B 1301 W. Grand Ave., Artesia, N.M. 88210

DISTINCT III 1000 Rio Brazon Rd., Aztec, H.M. 87410

DISTRICT IV 1220 South SL Francie Dr., Santo Fe, NM 87505

State of New Mexico Energy, Minerals & Natural Resources Department OIL CONSERVATION DIVISION

1220 South St. Francis Dr. Santo Fe, NM 87505

Form C-102 Revised October 12, 2005 Submit to Appropriate District Office State Lease - 4 Copies Fee Leose - 3 Copies

□ AMENDED REPORT



## Fullerton Federal #5F Allocation Percentages

· ·

•

The proposed gas and oil production allocation percentages are based on estimated average ultimate recovery per well of the 8 Dakota wells and 9 Gallup wells in T27N R11W. Water allocation is based on E.U.R. water production per well. Please see attached Dakota and Gallup E.U.R. analysis.

Proposed Allocation Percentages:

.

| Pool   | Oil | Water | Gas |
|--------|-----|-------|-----|
| Mancos | 62% | 42%   | 25% |
| Dakota | 38% | 58%   | 75% |

Basin Dakota Pool (Per well avg. est. ultimate gas, oil and water recovery prod.)

| BO    | BW    | MCF     |
|-------|-------|---------|
| 5,173 | 7,077 | 916,085 |

South Kutz Gallup Pool (Per well avg. est. ultimate gas, oil and water recovery prod.)

| BO    | BW    | MCF     |
|---