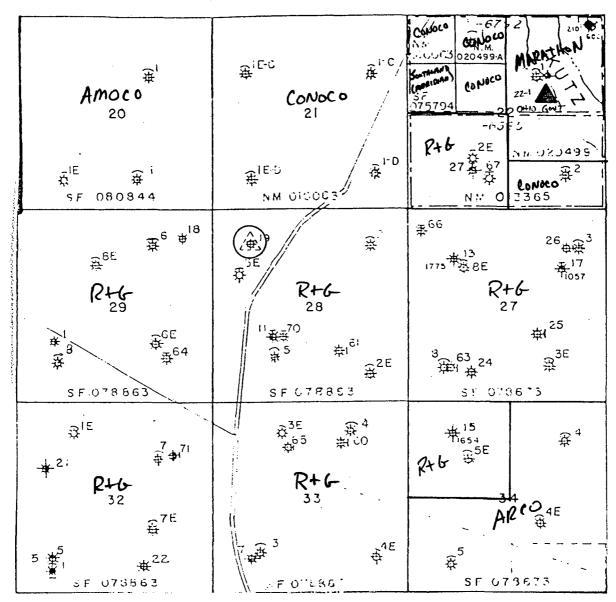

You will find enclosed with this request a map showing the ownership of the leases around this well. This map also shows the wells offsetting this proposed re-entry. Also enclosed you will find an acreage dedication plat for this well and copies of this letter which were sent to offset leaseholders. <u>As per NMOCD Regulations</u>, by copy of this letter to offset leaseholders, R & G Drilling Co. is asking offset leaseholders that they waive any objection to this Basin Fruitland Coal unorthodox location.

You will find enclosed with this request a map showing the ownership of the leases around this well. This map also shows the wells offsetting this proposed re-entry. Also enclosed you will find an acreage dedication plat for this well and copies of this letter which were sent to offset leaseholders. As per NMOCD Regulations, by copy of this letter to offset leaseholders, R & G Drilling Co. is asking offset leaseholders that they waive any objection to this Basin Fruitland Coal unorthodox location.