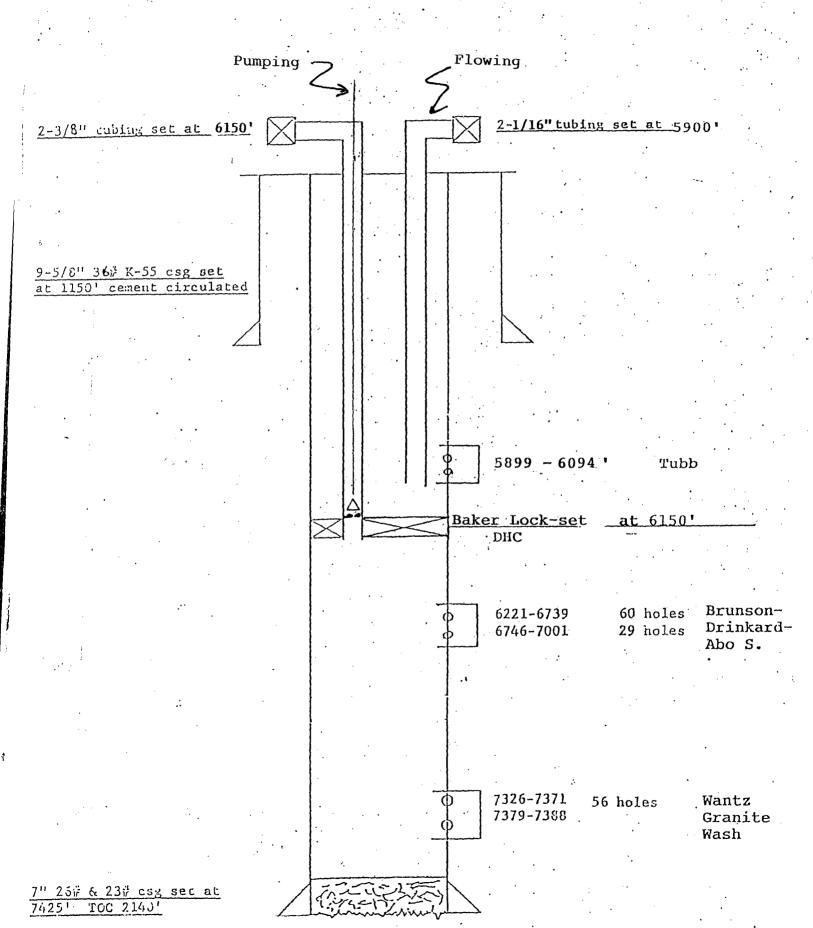

Attn: Mr. Michael E. Stogner

RE: Elli

Elliott B-12 Well No. 2

Lea County, New Mexico

Dear Mr. Stogner:

As per your attached letter, please find the following:

- 1) Exhibit I Current Wellbore Schematic
- 2) Exhibit II Proposed Wellbore Schematic
- 3) Also find BLM Sundry Notice and State of New Mexico Well Location and Acreage Dedication plat.

Unit D, Sec. 12, T-22-S, R-37-E
Drinkard & Wantz (Granite Wash) Pool
Lea County, New Mexico

Elliott B-12 No. 2

Unit D, Section 12, T22S - R37E

Lea County, New Mexico

9-5/8" 36# K-55 Csg. set at 1150' Cement Circulated

7" 26# & 23# Csg. set at 7425' TOC 2140'

Form 3160-5 (June 1990)