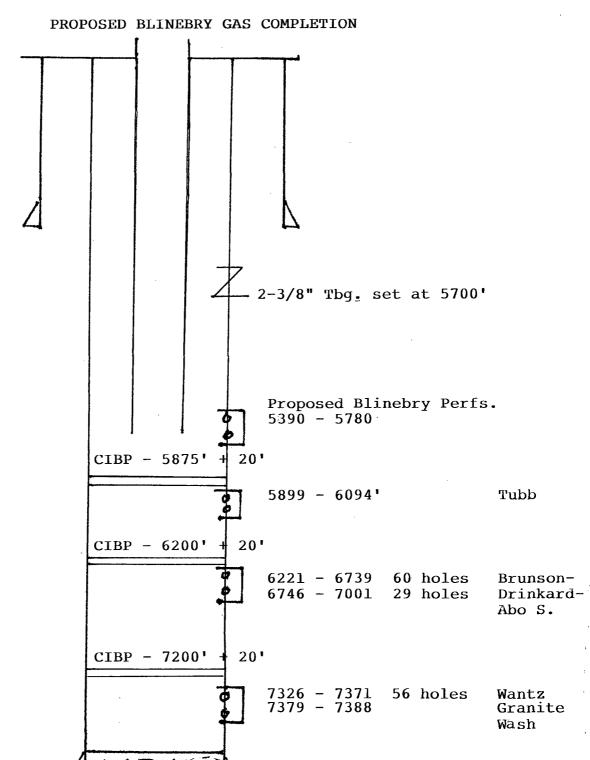

Attn: Mr. Michael E. Stogner

RE: Elli

Elliott B-12 Well No. 2

Lea County, New Mexico

Dear Mr. Stogner:

As per your attached letter, please find the following:

- 1) Exhibit I Current Wellbore Schematic
- 2) Exhibit II Proposed Wellbore Schematic
- 3) Also find BLM Sundry Notice and State of New Mexico Well Location and Acreage Dedication plat.

| SUNDRY NOTICES AND REP<br>Do not use this form for proposals to drill or to de<br>Use "APPLICATION FOR PERM                                                                                                                                                                                                                                                                                                                                                                                                                                          | epen or reentry to a different reservoir. | 6. If Indian, Allottee or Tribe Name                                                                     |
|------------------------------------------------------------------------------------------------------------------------------------------------------------------------------------------------------------------------------------------------------------------------------------------------------------------------------------------------------------------------------------------------------------------------------------------------------------------------------------------------------------------------------------------------------|-------------------------------------------|----------------------------------------------------------------------------------------------------------|
| SUBMIT IN TRIPI                                                                                                                                                                                                                                                                                                                                                                                                                                                                                                                                      | 7. If Unit or CA, Agreement Designation   |                                                                                                          |
| Oil Gas<br>☐ Well Well ☐ Other                                                                                                                                                                                                                                                                                                                                                                                                                                                                                                                       | 8. Well Name and No.                      |                                                                                                          |
| 2. Name of Operator                                                                                                                                                                                                                                                                                                                                                                                                                                                                                                                                  | Elliott B-12 No. 2                        |                                                                                                          |
| John H. Hendrix Corporation                                                                                                                                                                                                                                                                                                                                                                                                                                                                                                                          | 9. API Well No.                           |                                                                                                          |
| 3. Address and Telephone No.                                                                                                                                                                                                                                                                                                                                                                                                                                                                                                                         | 30-025-25137                              |                                                                                                          |
| P. O. Box 3040, Midland, TX 79702-3040 (915) 684-66                                                                                                                                                                                                                                                                                                                                                                                                                                                                                                  | 10. Field and Pool, or Exploratory Area   |                                                                                                          |
| 4. Location of Well (Footage, Sec., T., R., M., or Survey Description)                                                                                                                                                                                                                                                                                                                                                                                                                                                                               | Blinebry Gas                              |                                                                                                          |
| 567' FNL & 467' FWL, Sec. 12, T22S, R37E                                                                                                                                                                                                                                                                                                                                                                                                                                                                                                             | 11. County or Parish, State               |                                                                                                          |
| · •                                                                                                                                                                                                                                                                                                                                                                                                                                                                                                                                                  |                                           | Lea County, NM                                                                                           |
| 12. CHECK APPROPRIATE BOX(s) TO INDI                                                                                                                                                                                                                                                                                                                                                                                                                                                                                                                 | CATE NATURE OF NOTICE, REPORT, C          | R OTHER DATA                                                                                             |
| TYPE OF SUBMISSION                                                                                                                                                                                                                                                                                                                                                                                                                                                                                                                                   | TYPE OF ACTION                            |                                                                                                          |
| Notice of Intent                                                                                                                                                                                                                                                                                                                                                                                                                                                                                                                                     | X Abandonment                             | Change of Plans                                                                                          |
|                                                                                                                                                                                                                                                                                                                                                                                                                                                                                                                                                      | Recompletion                              | New Construction                                                                                         |
| Subsequent Report                                                                                                                                                                                                                                                                                                                                                                                                                                                                                                                                    | ☐ Plugging Back                           | ☐ Non-Routine Fracturing                                                                                 |
|                                                                                                                                                                                                                                                                                                                                                                                                                                                                                                                                                      | Casing Repair                             | ☐ Water Shut-Off                                                                                         |
| Final Abandonment Notice                                                                                                                                                                                                                                                                                                                                                                                                                                                                                                                             | Altering Casing                           | Conversion to Injection                                                                                  |
|                                                                                                                                                                                                                                                                                                                                                                                                                                                                                                                                                      | Other                                     | ☐ Dispose Water                                                                                          |
|                                                                                                                                                                                                                                                                                                                                                                                                                                                                                                                                                      |                                           | (Note: Report results of multiple completion on Well<br>Completion or Recompletion Report and Log form.) |
| directionally drilled, give subsurface locations and measured and true  1. Set CIBP at 7200' to ZA Granite Wash (7223 - 7388')  2. Set CIBP at 6200' to ZA Brunson Drinkard Abo, S. (622  3. Set CIBP at 5875' to ZA Tubb (5899 - 6094').  4. Perf. Blinebry 5390' to 5780'.  5. Acidize and frac Blinebry.  6. Test well.  7. Well to be a Blinebry Gas well assigned to the commur Sec. 12, T22S, R37E.  8. The Elliott Hinton No. 1 located in Unit E presently proc Corporation has requested from the NMOCD permission 160 acre proration unit. | nitized 160 acre unit located in the NW/4 | RECEIVED  2000 NAY 22 (P 2: 37)  FIREAU OF LAND MGMT.  CARLSBAD RESOURCE AREA                            |
|                                                                                                                                                                                                                                                                                                                                                                                                                                                                                                                                                      | ritle Vice President                      | Date 05/19/00                                                                                            |
|                                                                                                                                                                                                                                                                                                                                                                                                                                                                                                                                                      | Title                                     | Date 5/24/00                                                                                             |
| Conditions of approval, if any:                                                                                                                                                                                                                                                                                                                                                                                                                                                                                                                      |                                           | 7-7                                                                                                      |