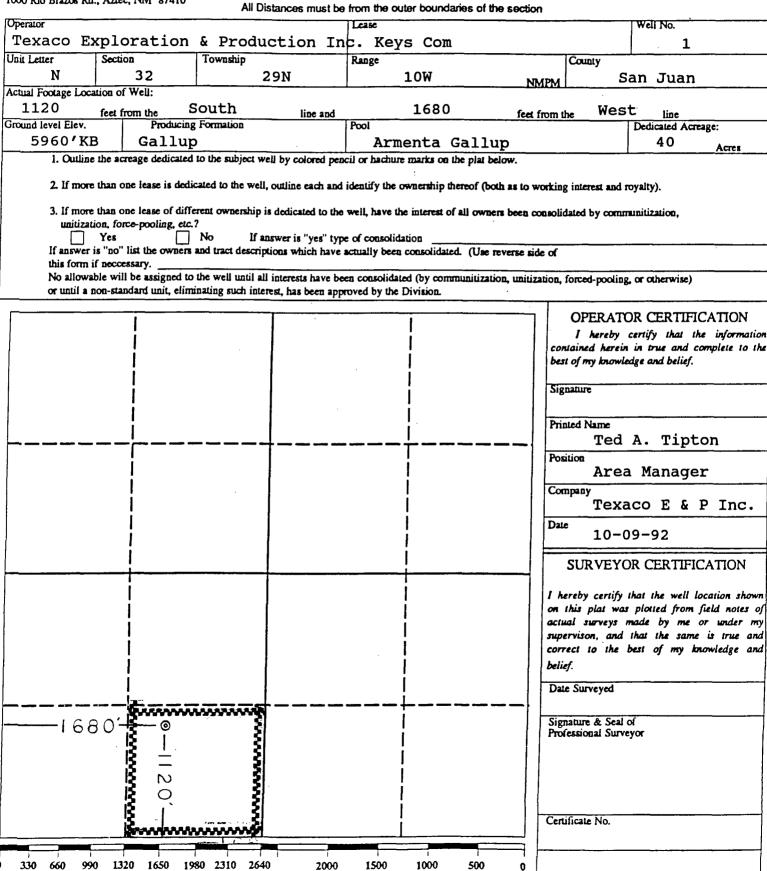

Attention: Michael E. Stogner Chief Hearing Officer/Engineer

RE: Application for non-standard gas well location: State of New Mexico Keys Unit No. 1 1120' FSL & 1680' FWL (Unit N) Sec. 32-T29N-R10W, NMPM, San Juan County, New Mexico

This well is located 120 feet to the north of the orthodox drilling window allowed for Armenta Gallup development in San Juan County. This application is not being submitted due to topographical restraints, therefore a topographic map is not being submitted. The proposed completion will not require any additional surface disturbance off the existing well pad, hence no additional archeological inspections will be required

### WELL LOCATION AND ACREAGE DEDICATION PLAT

Offset Operators State of New Mexico Keys Unit 1

T28N-R10W is a non-standard Township-Range