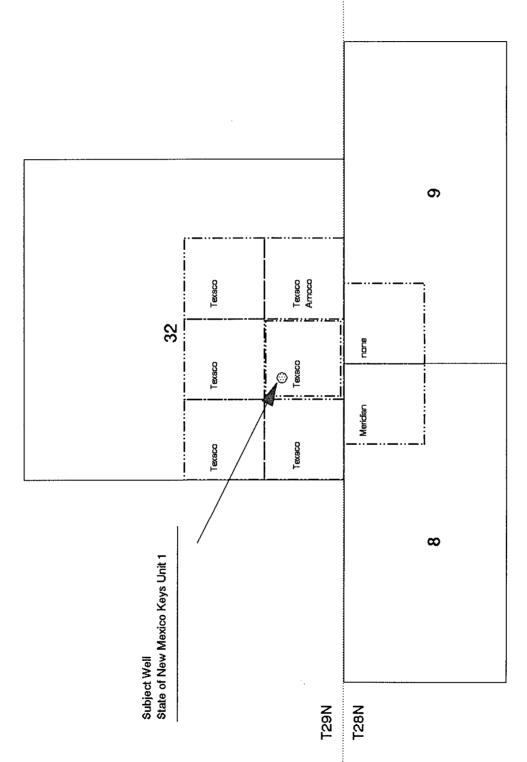

### WELL LOCATION AND ACREAGE DEDICATION PLAT

Offset Operators State of New Mexico Keys Unit 1

T28N-R10W is a non-standard Township-Range