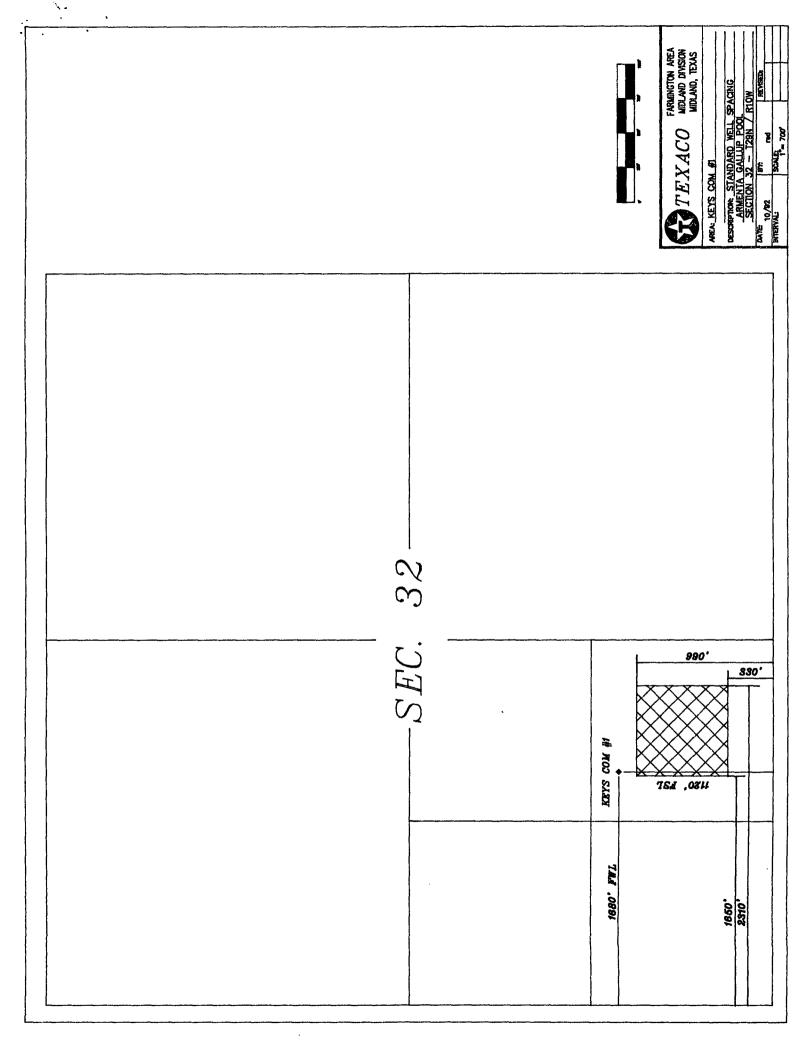

Attention: Michael E. Stogner Chief Hearing Officer/Engineer

RE: Application for non-standard gas well location: State of New Mexico Keys Unit No. 1 1120' FSL & 1680' FWL (Unit N) Sec. 32-T29N-R10W, NMPM, San Juan County, New Mexico

This well is located 120 feet to the north of the orthodox drilling window allowed for Armenta Gallup development in San Juan County. This application is not being submitted due to topographical restraints, therefore a topographic map is not being submitted. The proposed completion will not require any additional surface disturbance off the existing well pad, hence no additional archeological inspections will be required

### WELL LOCATION AND ACREAGE DEDICATION PLAT

Offset Operators State of New Mexico Keys Unit 1

T28N-R10W is a non-standard Township-Range