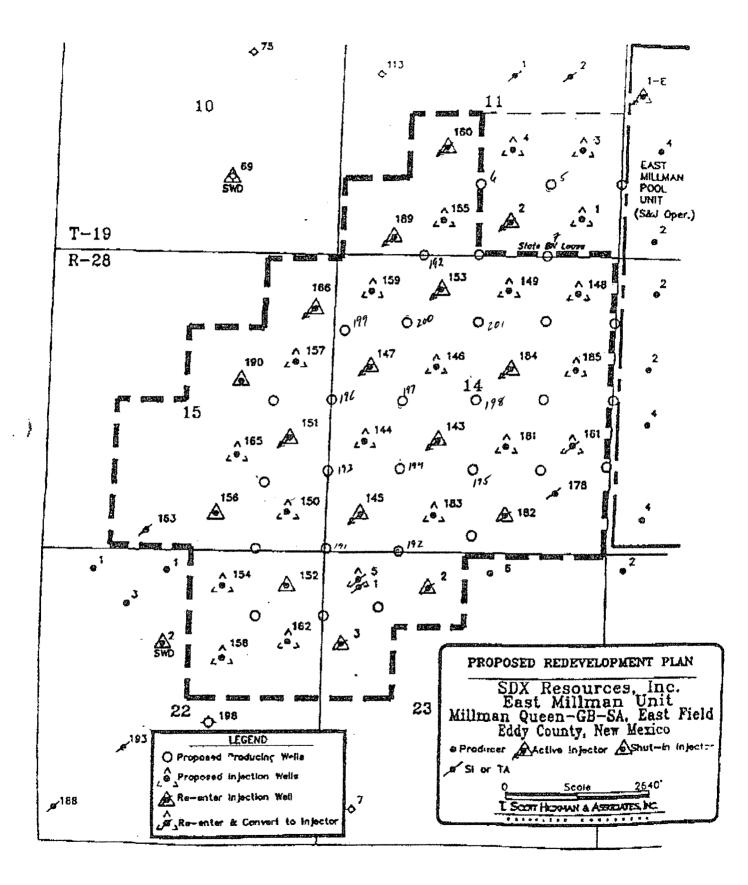

This letter is intended to serve as an application for administrative approval of unorthodox drilling locations on our State B.N. lease. The locations requested will be the State B.N. #5, #6, &#7. Survey plats and O.C.D. forms C-101 accompany this letter. A lease map detailing the project is also enclosed. The purpose of these locations is to convert the existing waterflood project on our East Millman and State B.N. leases from an 80 acre 5 spot pattern to a 40 acre 5 spot pattern. This reduced spacing will result in the recovery of additional reserves that will other wise be lost. An application for approval of unorthodox locations in our East Millman lease will follow this application. Ownership in both of these leases is identical and no other offset operators are affected by any of the proposed unorthodox locations. Thanks for your prompt attention.

## RAST MILLMAN UNIT

|      | 191 | 10′   | FNL  | Š.           | 10'   | FEL  | Sec. | 27, | T19S  | _     | R28E        |
|------|-----|-------|------|--------------|-------|------|------|-----|-------|-------|-------------|
|      | 192 | 10′   | FSL  | ξ            | 1330' | FWL  | Sec. | 14, | T195  | -     | <b>R28E</b> |
|      | 193 | 10'   | FWL  | 5            | 1310  | FSL  |      |     | T198  |       |             |
| •    | 194 | 1330' | FSL  | £            | 1330' | FWL. | Sec. | 14, | T195  |       | R28E        |
|      | 195 | 2630' | FEL  | £            | 1310′ | FSL  |      |     | T195  |       |             |
|      | 196 | 10'   | FWL  | &            | 2630' | FSL  | Sec. | 14, | T198  | -     | R28E        |
| Core | 197 | 1310′ | FWL  | £            | 26301 | FSL  | Sec. | 14, | T198  |       | <b>R28E</b> |
|      | 198 | 2630' | FSL  | £            | 2630  | FWL  | Sec. | 14, | T195  | - 100 | R28E        |
|      | 199 | 100'  | FWL  | <b>&amp;</b> | 1330' | PNL  | Sec. | 14, | T19S  | -     | R28E        |
|      | 200 | 1330  | FWL  | 8            | 1310' | FNL  | Sec. | 14, | T198  | _     | R28E        |
|      | 201 | 2630' | FMI. | E.           | 13304 | FMT. | Sec- | 14. | 1719S | -     | R28E        |

## STATE BY

| 5 | 1330′ | <b>FSL</b> | <b>&amp;</b> : | 1330' | FEL | Sec. | 11, | T198 | _ | R28E |
|---|-------|------------|----------------|-------|-----|------|-----|------|---|------|
| 6 | 1310′ | FSL        | S.             | 26304 | FEL | Sec. | 11, | T19S | - | R28E |
| 7 | 10'   | FSL        | £              | 1330' | FEL | Sec. | 11. | T19S | _ | R28B |