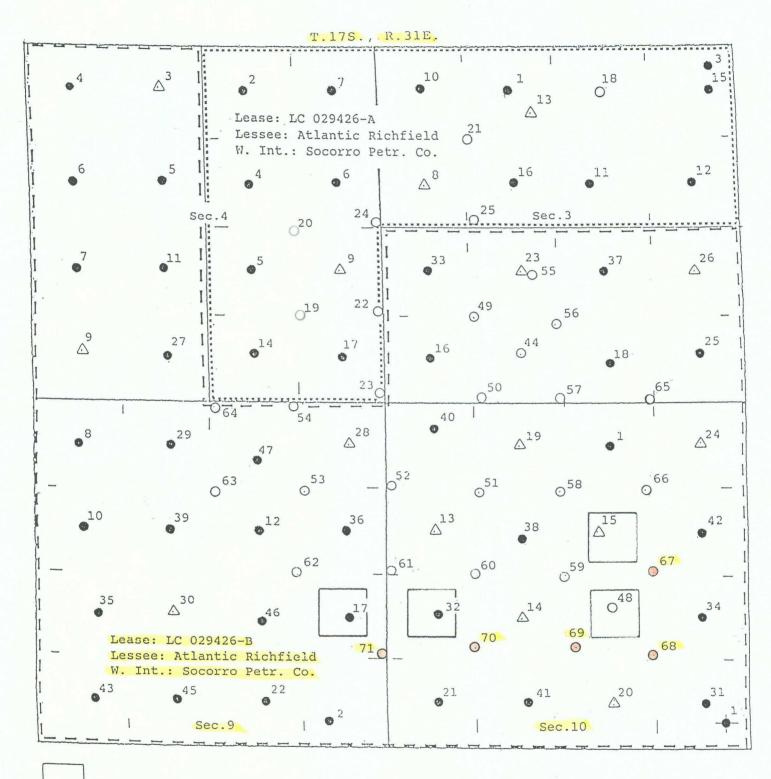

No.24 H.E. West "A" - 2625'FNL, 15'FEL, Sec. 4, T.17S., R.31E. No.25 H.E. West "A" - 2625'FNL, 1335'FWL, Sec. 3, T.17S., R.31E.

The above locations do not conform to Rule 104.C.I. because they are located closer than 330' to the governmental quarter-quarter section boundaries. They will be drilled to about 4900' to produce from the Grayburg-San Andres formation. The wells will be drilled at the unorthodox locations, in order to prevent waste by developing an efficient production and injection pattern within the Keel-West Waterflood Project, which was approved under Order R-2268, as amended. A royalty owner agreement for the affected leases has previously been filed with your office.

#### SOCORRO PETROLEUM COMPANY KEEL-WEST WATERFLOOD PROJECT Eddy County, New Mexico

Standard Location

O Proposed Location

OWNERSHIP MAP
(Grayburg)