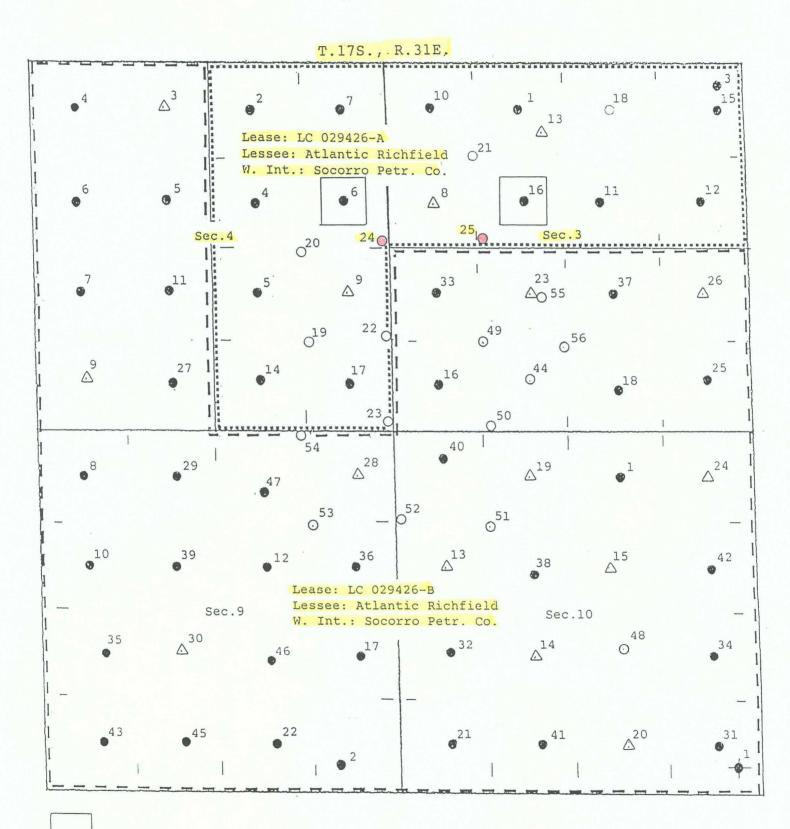

No.24 H.E. West "A" - 2625'FNL, 15'FEL, Sec. 4, T.17S., R.31E. No.25 H.E. West "A" - 2625'FNL, 1335'FWL, Sec. 3, T.17S., R.31E.

The above locations do not conform to Rule 104.C.I. because they are located closer than 330' to the governmental quarter-quarter section boundaries. They will be drilled to about 4900' to produce from the Grayburg-San Andres formation. The wells will be drilled at the unorthodox locations, in order to prevent waste by developing an efficient production and injection pattern within the Keel-West Waterflood Project, which was approved under Order R-2268, as amended. A royalty owner agreement for the affected leases has previously been filed with your office.

#### SOCORRO PETROLEUM COMPANY KEEL-WEST WATERFLOOD PROJECT Eddy County, New Mexico

Standard Location

O Proposed Location

OWNERSHIP MAP
(Grayburg)