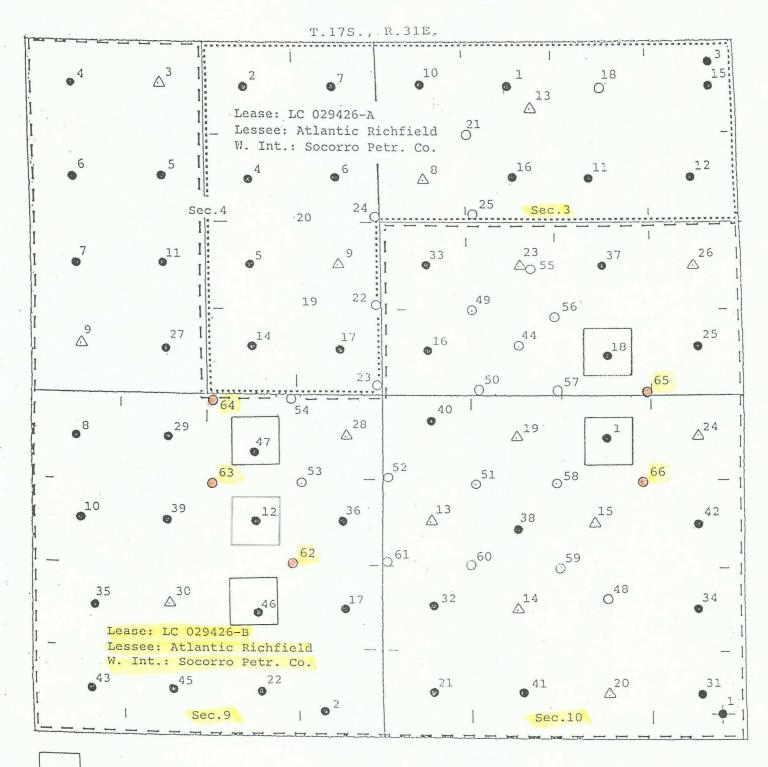

No.24 H.E. West "A" - 2625'FNL, 15'FEL, Sec. 4, T.17S., R.31E. No.25 H.E. West "A" - 2625'FNL, 1335'FWL, Sec. 3, T.17S., R.31E.

The above locations do not conform to Rule 104.C.I. because they are located closer than 330' to the governmental quarter-quarter section boundaries. They will be drilled to about 4900' to produce from the Grayburg-San Andres formation. The wells will be drilled at the unorthodox locations, in order to prevent waste by developing an efficient production and injection pattern within the Keel-West Waterflood Project, which was approved under Order R-2268, as amended. A royalty owner agreement for the affected leases has previously been filed with your office.

#### SOCORRO PETROLEUM COMPANY KEEL-WEST WATERFLOOD PROJECT Eddy County, New Mexico

Standard Location

O Proposed Location

OWNERSHIP MAP
(Grayburg)