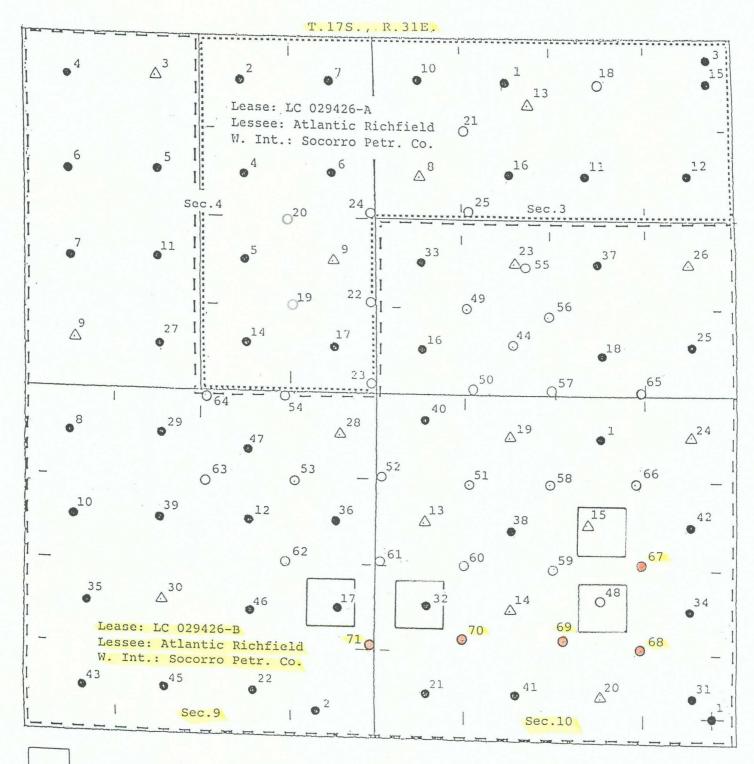

No.24 H.E. West "A" - 2625'FNL, 15'FEL, Sec. 4, T.17S., R.31E. No.25 H.E. West "A" - 2625'FNL, 1335'FWL, Sec. 3, T.17S., R.31E.

The above locations do not conform to Rule 104.C.I. because they are located closer than 330' to the governmental quarter-quarter section boundaries. They will be drilled to about 4900' to produce from the Grayburg-San Andres formation. The wells will be drilled at the unorthodox locations, in order to prevent waste by developing an efficient production and injection pattern within the Keel-West Waterflood Project, which was approved under Order R-2268, as amended. A royalty owner agreement for the affected leases has previously been filed with your office.

#### SOCORRO PETROLEUM COMPANY KEEL-WEST WATERFLOOD PROJECT Eddy County, New Mexico

Standard Location

O Proposed Location

OWNERSHIP MAP
(Grayburg)