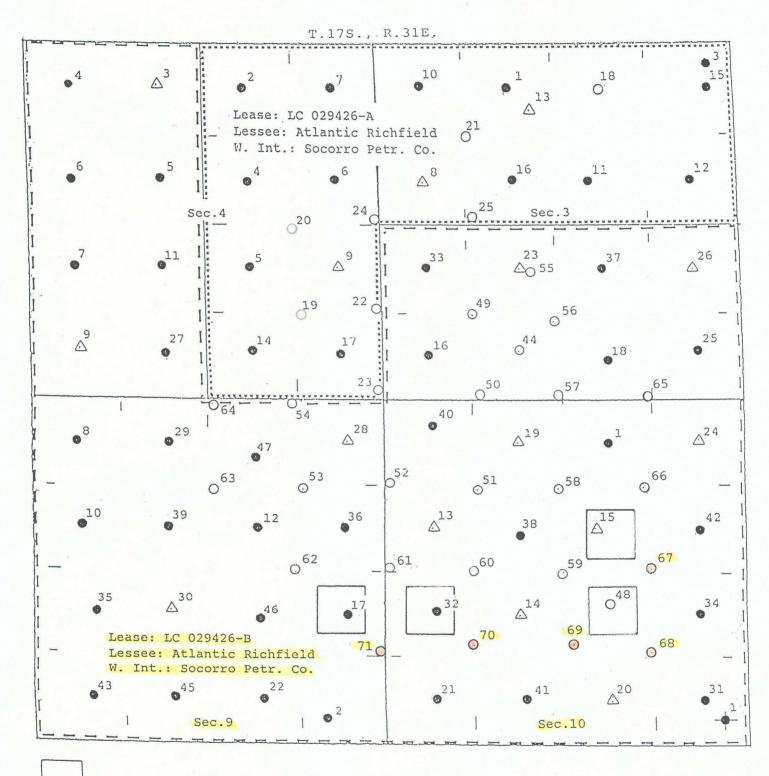

No.24 H.E. West "A" - 2625'FNL, 15'FEL, Sec. 4, T.17S., R.31E. No.25 H.E. West "A" - 2625'FNL, 1335'FWL, Sec. 3, T.17S., R.31E.

The above locations do not conform to Rule 104.C.I. because they are located closer than 330' to the governmental quarter-quarter section boundaries. They will be drilled to about 4900' to produce from the Grayburg-San Andres formation. The wells will be drilled at the unorthodox locations, in order to prevent waste by developing an efficient production and injection pattern within the Keel-West Waterflood Project, which was approved under Order R-2268, as amended. A royalty owner agreement for the affected leases has previously been filed with your office.

#### SOCORRO PETROLEUM COMPANY KEEL-WEST WATERFLOOD PROJECT Eddy County, New Mexico

Standard Location

O Proposed Location

OWNERSHIP MAP
(Grayburg)