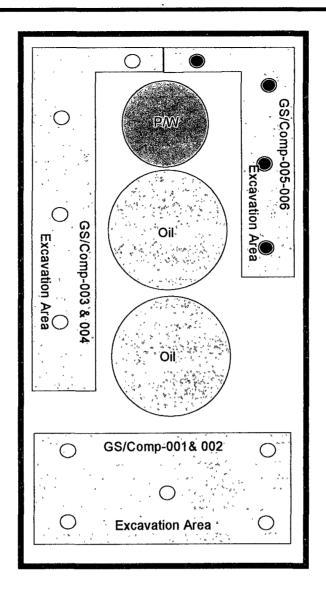

Site Ranking is Twenty (20). Depth to Ground Water < 50' (approx. 30'-35'). All results are ppm.

Van Dyke State Unit #1
Section 17, T10S-R33E
Lea County, NM

EXHIBIT Sample Diagram (Not to Scale)

Prepared by Robert Asher Environmental Regulatory Agent December 17, 2007