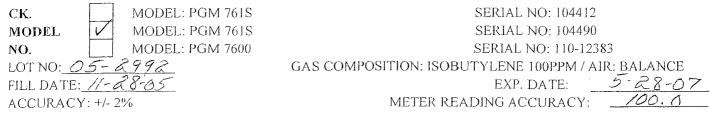

### **VOC FIELD TEST REPORT FORM**

PID METER READING & CALIBRATION

| SYSTEM | JUNCTION  | UNIT | SECTION | TOWNSHIP | RANGE |
|--------|-----------|------|---------|----------|-------|
| EME    | Jct. N-30 | N    | 30      | 21       | 36    |

| SAMPLE Rackground | PID Results  | Sample     | PID Results |
|-------------------|--------------|------------|-------------|
| <i></i>           | 0,/          |            |             |
|                   |              |            |             |
| Shurce 1'         | 3.7          |            |             |
| <i>Z</i> ′        | 0.1          |            |             |
| 3'                | <u></u> 0.1  |            |             |
| 41                |              |            |             |
|                   |              | $\bigcirc$ |             |
| N. Wall p. 1'     | 53.2         |            |             |
| 2'                | 35.2<br>29.5 |            |             |
| 'تى               | 29.5         |            |             |
| 41                | 13.1         | 4          |             |
|                   |              |            |             |
| 5. wall @ /'      | 8,1          |            |             |
| 2'                | 0.1          |            |             |
| 3'                | 3.6          |            |             |
| 4'                | 3.6          |            |             |

I verify that I have calibrated the above instrument in accordance to the manufacture operation manual.

SIGNATURE:

DATE: 8-14.06