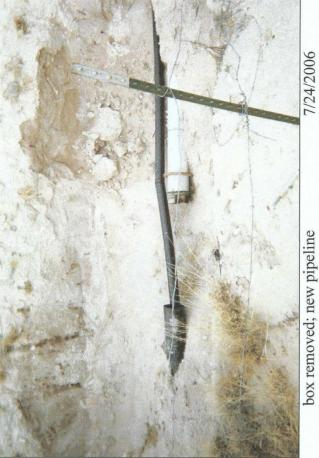

### RICE OPERATING COMPANY JUNCTION BOX FINAL REPORT

•••

|                                                                     | BOX LOCATION                                                                                                                                                                                                                                                |                       |                  |                |                       |                  |               |                   |                     |                |  |  |  |  |
|---------------------------------------------------------------------|-------------------------------------------------------------------------------------------------------------------------------------------------------------------------------------------------------------------------------------------------------------|-----------------------|------------------|----------------|-----------------------|------------------|---------------|-------------------|---------------------|----------------|--|--|--|--|
|                                                                     | SWD SYSTEM                                                                                                                                                                                                                                                  | JUNCTION              | UNIT             | SECTION        | TOWNSHI               | P RANGE          | COUNT         |                   | IMENSIONS - F       |                |  |  |  |  |
|                                                                     | EME                                                                                                                                                                                                                                                         | EME jct. M-16-3       |                  | 16             | 20S                   | 37E              | Lea           | Length            |                     | Depth          |  |  |  |  |
| no boxjct. eliminated                                               |                                                                                                                                                                                                                                                             |                       |                  |                |                       |                  |               |                   |                     |                |  |  |  |  |
|                                                                     | LAND TYPE: E                                                                                                                                                                                                                                                | BLMSTA                | ATE X            | FEE LAND       | OWNER                 |                  |               | OTHER             |                     |                |  |  |  |  |
|                                                                     | Depth to Grour                                                                                                                                                                                                                                              | ndwater2              | 21.27            | feet           | NMOCE                 | SITE ASSI        | ESSMEN        | T RANKING S       | CORE:               | 20             |  |  |  |  |
|                                                                     | Date Started                                                                                                                                                                                                                                                | 8/7/20                | 06               | Date Co        | mpleted               | 8/29/2006        | NM            | OCD Witness       | nc                  | 1              |  |  |  |  |
| Soil Excavated 89 cubic yards Excavation Length 20 Width 10 Depth 1 |                                                                                                                                                                                                                                                             |                       |                  |                |                       |                  |               |                   |                     |                |  |  |  |  |
|                                                                     | Soil Disposed 0 cubic yards Offsite Facility n/a Location                                                                                                                                                                                                   |                       |                  |                |                       |                  |               |                   |                     |                |  |  |  |  |
| -1                                                                  |                                                                                                                                                                                                                                                             |                       |                  |                |                       |                  |               |                   |                     |                |  |  |  |  |
| 1-1                                                                 | NAL ANALY                                                                                                                                                                                                                                                   | TICAL RES             | SULIS:           | Sampl          | le Date               | 8/9/20           | 06            | Sample D          | epth                | 12 ft          |  |  |  |  |
|                                                                     | 5-point composite sample of bottom and 4-point composite sample of excavation<br>sidewalls. TPH and chloride laboratory test results completed by using an approved CHLORIDE FIELD TESTS<br>laboratory and testing procedures pursuant to NMOCD guidelines. |                       |                  |                |                       |                  |               |                   |                     |                |  |  |  |  |
|                                                                     | Sample                                                                                                                                                                                                                                                      | PID                   | GF               | RO             | DRO                   | Chloride         |               |                   | DEDTU               | 1              |  |  |  |  |
|                                                                     | Location                                                                                                                                                                                                                                                    | ppm                   | mg               |                | mg/kg                 | mg/kg            |               | LOCATION          | DEPTH (ft)          | ppm            |  |  |  |  |
|                                                                     | 4-WALL COMP                                                                                                                                                                                                                                                 | . 19.5                | <1               | 0.0            | <10.0                 | 16               |               | 4-wall comp.      | n/a                 | 143            |  |  |  |  |
| E                                                                   | BOTTOM COMF                                                                                                                                                                                                                                                 | 2.6                   | <1               | 0.0            | <10.0                 | 224              |               | bottom comp.      | 12                  | 373            |  |  |  |  |
|                                                                     | BACKFILL                                                                                                                                                                                                                                                    | 5.1                   | . <1             | 0.0            | <10.0                 | 64               |               | packfill comp.    | n/a                 | 146            |  |  |  |  |
| box                                                                 | neral Descriptior<br>lumber was remove                                                                                                                                                                                                                      | ed, the jct. site was | delineated us    | ing a backhoe  | e that collected      | d soil samples a | at regular ir | tervals. Chloride |                     |                |  |  |  |  |
|                                                                     | ormed on all sample                                                                                                                                                                                                                                         |                       |                  |                | ·····                 |                  |               |                   |                     |                |  |  |  |  |
|                                                                     | bit any physical ind                                                                                                                                                                                                                                        |                       |                  |                |                       |                  |               |                   | ······              |                |  |  |  |  |
|                                                                     | vated soil was bler                                                                                                                                                                                                                                         |                       |                  |                |                       |                  | <u> </u>      |                   | Irbed surface was   | seeded         |  |  |  |  |
| on S                                                                | /1/2006 with a bler                                                                                                                                                                                                                                         | nd of native vegetal  | tion and is exp  | ected to retur | n to productiv        | e capacity at a  | normal rate   |                   |                     |                |  |  |  |  |
|                                                                     |                                                                                                                                                                                                                                                             |                       |                  |                |                       |                  | end           | losures: photos,  | lab results, PID fi | eld screenings |  |  |  |  |
| _                                                                   | IHERE                                                                                                                                                                                                                                                       | BY CERTIFY TH         | HAT THE IN       |                | ON ABOVE<br>VLEDGE AN |                  |               | PLETE TO TH       | E BEST OF M         | Y              |  |  |  |  |
| SITI                                                                |                                                                                                                                                                                                                                                             | Roy Rascon            | SIGI             | NATURE X       | en R.                 | CASCOM           | 1 cor         | IPANY RIC         | E Operating Com     | pany           |  |  |  |  |
| REF                                                                 | ORT ASSEMBLE                                                                                                                                                                                                                                                | DBY Kr                | istin Farris Poj | pe             | SIGNATURE             | Khi              | intin         | Janis             | Pape                |                |  |  |  |  |
|                                                                     | D                                                                                                                                                                                                                                                           | ATE                   | 9/11/2006        |                | TITLE                 |                  |               | Project Scientis  | st /                |                |  |  |  |  |

# EME jct. M-16-3

20 x 10 x 12-ft-deep excavation

8/9/2006

9/1/2006

seeding disturbed area

PHONE (325) 673-7001 • 2111 BEECHWOOD • ABILENE, TX 79603

PHONE (505) 393-2326 • 101 E. MARLAND • HOBBS, NM 88240

ANALYTICAL RESULTS FOR RICE OPERATING CO. ATTN: ROY R. RASCON 122 W. TAYLOR HOBBS, NM 88240 FAX TO: (505) 397-1471