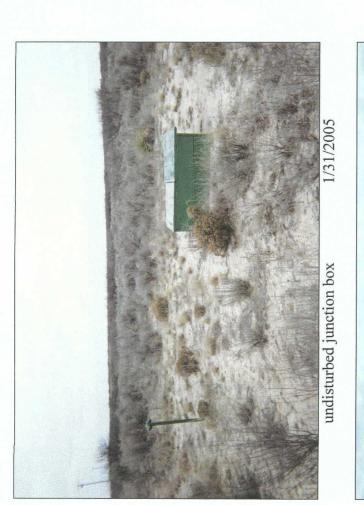

### RICE OPERATING COMPANY JUNCTION BOX FINAL REPORT

•••

|                                                                     | BOX LOCATION                                                                                                                                                                                                                                                |                       |                  |                |                       |                  |               |                   |                     |                |  |  |  |  |
|---------------------------------------------------------------------|-------------------------------------------------------------------------------------------------------------------------------------------------------------------------------------------------------------------------------------------------------------|-----------------------|------------------|----------------|-----------------------|------------------|---------------|-------------------|---------------------|----------------|--|--|--|--|
|                                                                     | SWD SYSTEM                                                                                                                                                                                                                                                  | JUNCTION              | UNIT             | SECTION        | TOWNSHI               | P RANGE          | COUNT         |                   | IMENSIONS - F       |                |  |  |  |  |
|                                                                     | EME                                                                                                                                                                                                                                                         | EME jct. M-16-3       |                  | 16             | 20S                   | 37E              | Lea           | Length            |                     | Depth          |  |  |  |  |
| no boxjct. eliminated                                               |                                                                                                                                                                                                                                                             |                       |                  |                |                       |                  |               |                   |                     |                |  |  |  |  |
|                                                                     | LAND TYPE: E                                                                                                                                                                                                                                                | BLMSTA                | ATE X            | FEE LAND       | OWNER                 |                  |               | OTHER             |                     |                |  |  |  |  |
|                                                                     | Depth to Grour                                                                                                                                                                                                                                              | ndwater2              | 21.27            | feet           | NMOCE                 | SITE ASSI        | ESSMEN        | T RANKING S       | CORE:               | 20             |  |  |  |  |
|                                                                     | Date Started                                                                                                                                                                                                                                                | 8/7/20                | 06               | Date Co        | mpleted               | 8/29/2006        | NM            | OCD Witness       | nc                  | 1              |  |  |  |  |
| Soil Excavated 89 cubic yards Excavation Length 20 Width 10 Depth 1 |                                                                                                                                                                                                                                                             |                       |                  |                |                       |                  |               |                   |                     |                |  |  |  |  |
|                                                                     | Soil Disposed 0 cubic yards Offsite Facility n/a Location                                                                                                                                                                                                   |                       |                  |                |                       |                  |               |                   |                     |                |  |  |  |  |
| -1                                                                  |                                                                                                                                                                                                                                                             |                       |                  |                |                       |                  |               |                   |                     |                |  |  |  |  |
| 1-1                                                                 | NAL ANALY                                                                                                                                                                                                                                                   | TICAL RES             | SULIS:           | Sampl          | le Date               | 8/9/20           | 06            | Sample D          | epth                | 12 ft          |  |  |  |  |
|                                                                     | 5-point composite sample of bottom and 4-point composite sample of excavation<br>sidewalls. TPH and chloride laboratory test results completed by using an approved CHLORIDE FIELD TESTS<br>laboratory and testing procedures pursuant to NMOCD guidelines. |                       |                  |                |                       |                  |               |                   |                     |                |  |  |  |  |
|                                                                     | Sample                                                                                                                                                                                                                                                      | PID                   | GF               | RO             | DRO                   | Chloride         |               |                   | DEDTU               | 1              |  |  |  |  |
|                                                                     | Location                                                                                                                                                                                                                                                    | ppm                   | mg               |                | mg/kg                 | mg/kg            |               | LOCATION          | DEPTH (ft)          | ppm            |  |  |  |  |
|                                                                     | 4-WALL COMP                                                                                                                                                                                                                                                 | . 19.5                | <1               | 0.0            | <10.0                 | 16               |               | 4-wall comp.      | n/a                 | 143            |  |  |  |  |
| E                                                                   | BOTTOM COMF                                                                                                                                                                                                                                                 | 2.6                   | <1               | 0.0            | <10.0                 | 224              |               | bottom comp.      | 12                  | 373            |  |  |  |  |
|                                                                     | BACKFILL                                                                                                                                                                                                                                                    | 5.1                   | . <1             | 0.0            | <10.0                 | 64               |               | packfill comp.    | n/a                 | 146            |  |  |  |  |
| box                                                                 | neral Descriptior<br>lumber was remove                                                                                                                                                                                                                      | ed, the jct. site was | delineated us    | ing a backhoe  | e that collected      | d soil samples a | at regular ir | tervals. Chloride |                     |                |  |  |  |  |
|                                                                     | ormed on all sample                                                                                                                                                                                                                                         |                       |                  |                | ·····                 |                  |               |                   |                     |                |  |  |  |  |
|                                                                     | bit any physical ind                                                                                                                                                                                                                                        |                       |                  |                |                       |                  |               |                   | ······              |                |  |  |  |  |
|                                                                     | vated soil was bler                                                                                                                                                                                                                                         |                       |                  |                |                       |                  | <u> </u>      |                   | Irbed surface was   | seeded         |  |  |  |  |
| on S                                                                | /1/2006 with a bler                                                                                                                                                                                                                                         | nd of native vegetal  | tion and is exp  | ected to retur | n to productiv        | e capacity at a  | normal rate   |                   |                     |                |  |  |  |  |
|                                                                     |                                                                                                                                                                                                                                                             |                       |                  |                |                       |                  | end           | losures: photos,  | lab results, PID fi | eld screenings |  |  |  |  |
| _                                                                   | IHERE                                                                                                                                                                                                                                                       | BY CERTIFY TH         | HAT THE IN       |                | ON ABOVE<br>VLEDGE AN |                  |               | PLETE TO TH       | E BEST OF M         | Y              |  |  |  |  |
| SITI                                                                |                                                                                                                                                                                                                                                             | Roy Rascon            | SIGI             | NATURE X       | en R.                 | CASCOM           | 1 cor         | IPANY RIC         | E Operating Com     | pany           |  |  |  |  |
| REF                                                                 | ORT ASSEMBLE                                                                                                                                                                                                                                                | DBY Kr                | istin Farris Poj | pe             | SIGNATURE             | Khi              | intin         | Janis             | Pape                |                |  |  |  |  |
|                                                                     | D                                                                                                                                                                                                                                                           | ATE                   | 9/11/2006        |                | TITLE                 |                  |               | Project Scientis  | st /                |                |  |  |  |  |

# EME jct. M-16-3

20 x 10 x 12-ft-deep excavation

8/9/2006

9/1/2006

seeding disturbed area

PHONE (325) 673-7001 • 2111 BEECHWOOD • ABILENE, TX 79603

PHONE (505) 393-2326 • 101 E. MARLAND • HOBBS, NM 88240

ANALYTICAL RESULTS FOR RICE OPERATING CO. ATTN: ROY R. RASCON 122 W. TAYLOR HOBBS, NM 88240 FAX TO: (505) 397-1471