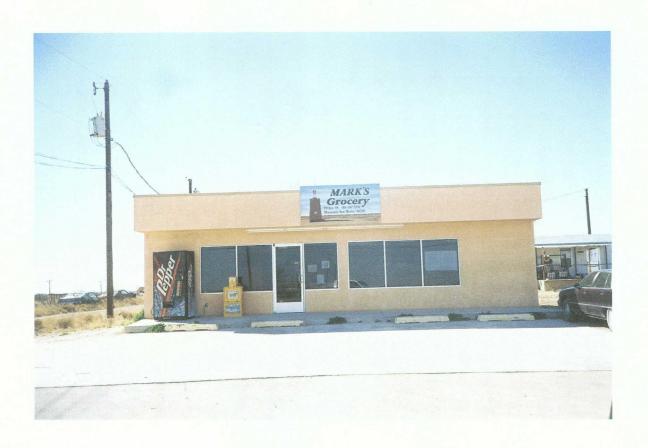

- 1) Sent notices of offset land owner.
- 2) Published notice in paper, both Spanish and English.
- 3) Posted notice in both Spanish and English off of county road going to well, and posted notice in Monument at convenience store.

Copies and/or photos are within, the posting will run until March 12, 2007 (30 days).

I hope this will help in the review process. Call if you have any questions.

Thanks,

Eddie W. Seay, Agent

**Eddie Seay Consulting** 