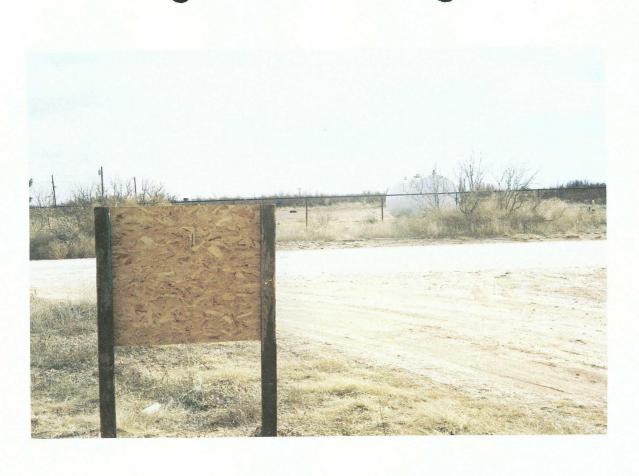

- 1) Sent notices of offset land owner.
- 2) Published notice in paper, both Spanish and English.
- 3) Posted notice in both Spanish and English off of county road going to well, and posted notice in Monument at convenience store.

Copies and/or photos are within, the posting will run until March 12, 2007 (30 days).

I hope this will help in the review process. Call if you have any questions.

Thanks,

Eddie W. Seay, Agent

**Eddie Seay Consulting** 