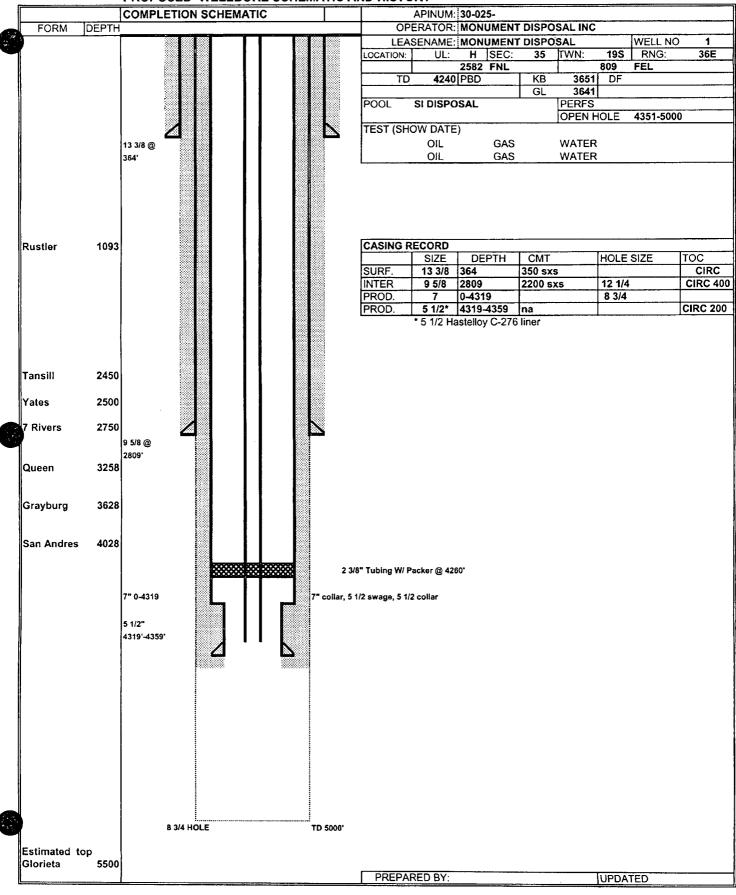

From your AOR, the following wells where cement appears to be lacking are of concern to the OCD:

API# 30-025-33190

API# 30-025-33045

API# 30-025-20517

API# 30-025-12481

It appears that corrective action is needed at the above wells in the San Andres Formation at the injection interval 4351 and 5000 ft. depth before injection may be approved by the OCD?