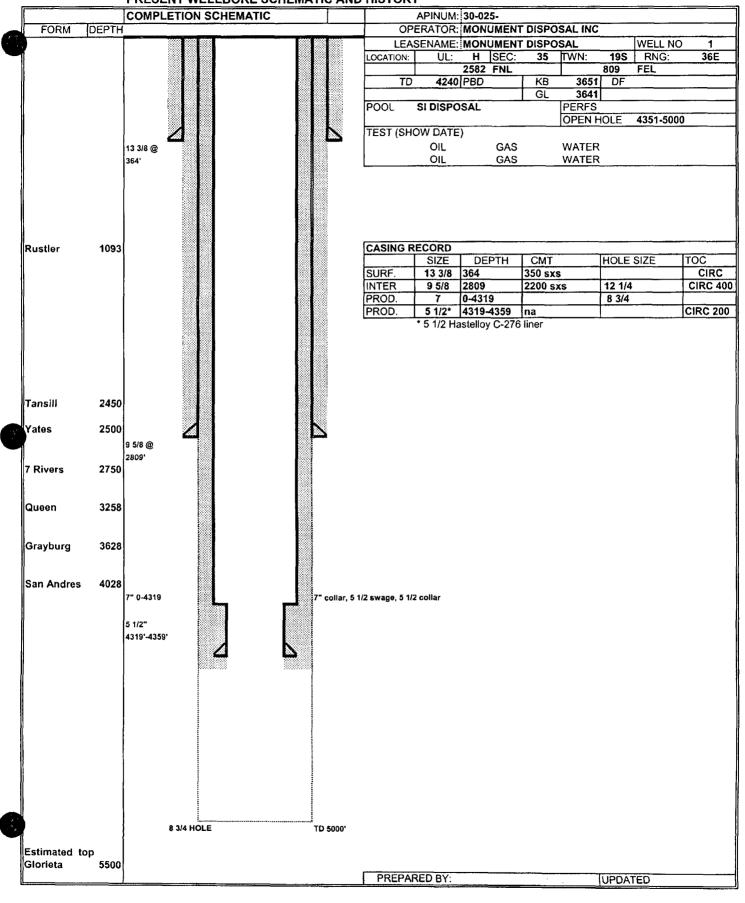

From your AOR, the following wells where cement appears to be lacking are of concern to the OCD:

API# 30-025-33190

API# 30-025-33045

API# 30-025-20517

API# 30-025-12481

It appears that corrective action is needed at the above wells in the San Andres Formation at the injection interval 4351 and 5000 ft. depth before injection may be approved by the OCD?