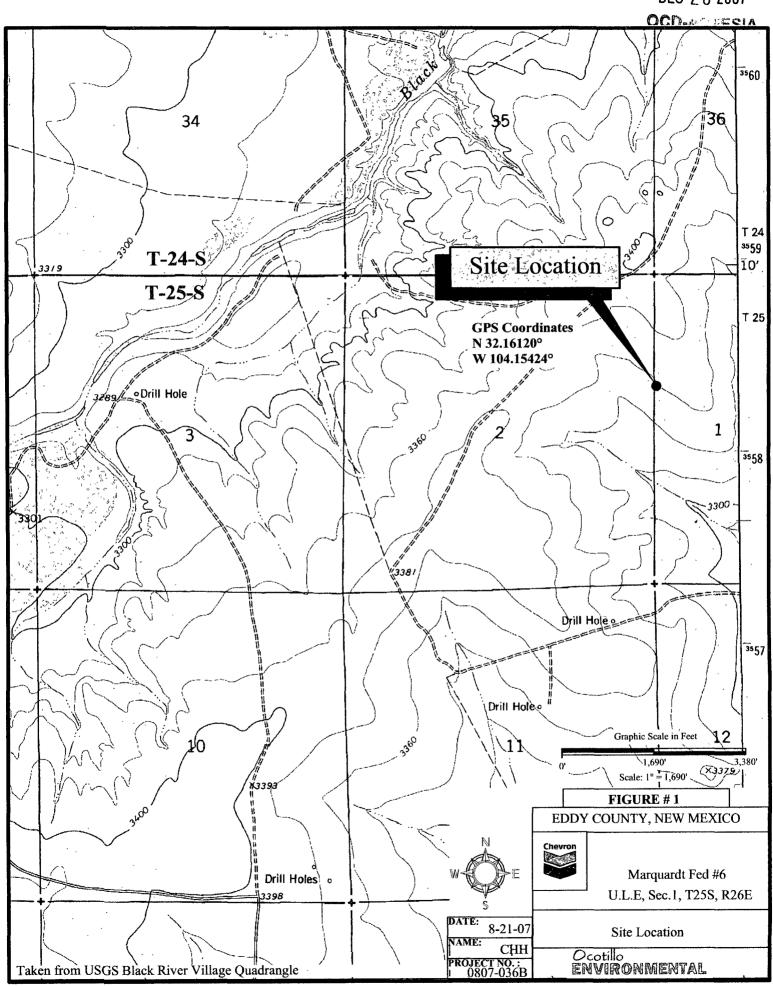

-seeded with BLM #4 mixture. The area will be watered periodically to promote re-vegetation of the site. An initial C144 form is included in Appendix C, for approval by the NMOCD.

Chevron plans to begin reclamation activities as soon as approval is granted by both the BLM and the NMOCD. A final report will be submitted to the BLM following reclamation completion, and a final report and C144 form will be submitted to the NMOCD. If you have any questions or need additional information, please call Mr. Bill Anderson at (505) 394-1237 or myself at (505) 441-7244. We may also be reached by email at billyanderson@chevron.com or Cindy.Crain@gmail.com.

Sincerely,

Ocotillo Environmental, LLC

Cirdy K. Crain

Cindy K. Crain, P.G. Environmental Manager

Cc: Bill Anderson, Chevron

## **FIGURES**





| Sample Location GPS Coordinates |            |             |  |  |  |  |  |  |  |  |
|---------------------------------|------------|-------------|--|--|--|--|--|--|--|--|
| BH-3                            | N32.16096° | W104.25450° |  |  |  |  |  |  |  |  |
| SS-2                            | N32.16136° | W104.25446° |  |  |  |  |  |  |  |  |
| BH-2                            | N32.16120° | W104.25424° |  |  |  |  |  |  |  |  |
| BH-1                            | N32.16133° | W104.25397° |  |  |  |  |  |  |  |  |
| BH-4                            | N32.16090° | W104.25403° |  |  |  |  |  |  |  |  |

SS-1 @ 0-6"

**LEGEND** 

Surface soil sample location, with depth (inches bgs), 12,156 mg/kg chloride concentration (mg/kg) and sample date. (8/16/07)

BH-1

Bore hole sample locations