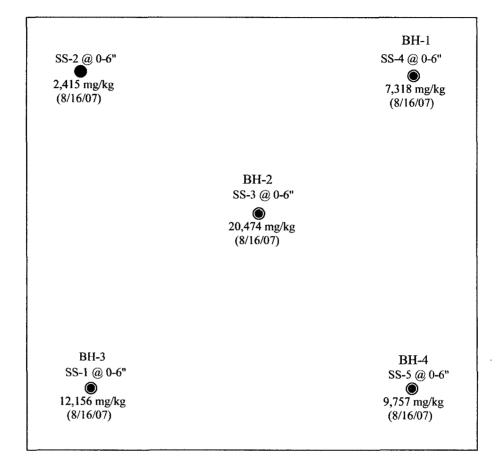

eeded with BLM #4 mixture. The area will be watered periodically to promote re-vegetation of the site. An initial C144 form is included in Appendix C, for approval by the NMOCD.

Chevron plans to begin reclamation activities as soon as approval is granted by both the BLM and the NMOCD. A final report will be submitted to the BLM following reclamation completion, and a final report and C144 form will be submitted to the NMOCD. If you have any questions or need additional information, please call Mr. Bill Anderson at (505) 394-1237 or myself at (505) 441-7244. We may also be reached by email at billyanderson@chevron.com or Cindy.Crain@gmail.com.

Sincerely,

Ocotillo Environmental, LLC

Cirdy K. Crain

Cindy K. Crain, P.G. Environmental Manager

Cc: Bill Anderson, Chevron

## **FIGURES**





| Sample Location GPS Coordinates |            |             |  |  |  |  |  |  |  |  |
|---------------------------------|------------|-------------|--|--|--|--|--|--|--|--|
| BH-3                            | N32.16096° | W104.25450° |  |  |  |  |  |  |  |  |
| SS-2                            | N32.16136° | W104.25446° |  |  |  |  |  |  |  |  |
| BH-2                            | N32.16120° | W104.25424° |  |  |  |  |  |  |  |  |
| BH-1                            | N32.16133° | W104.25397° |  |  |  |  |  |  |  |  |
| BH-4                            | N32.16090° | W104.25403° |  |  |  |  |  |  |  |  |

SS-1 @ 0-6"

**LEGEND** 

Surface soil sample location, with depth (inches bgs), 12,156 mg/kg chloride concentration (mg/kg) and sample date. (8/16/07)

BH-1

Bore hole sample locations dr