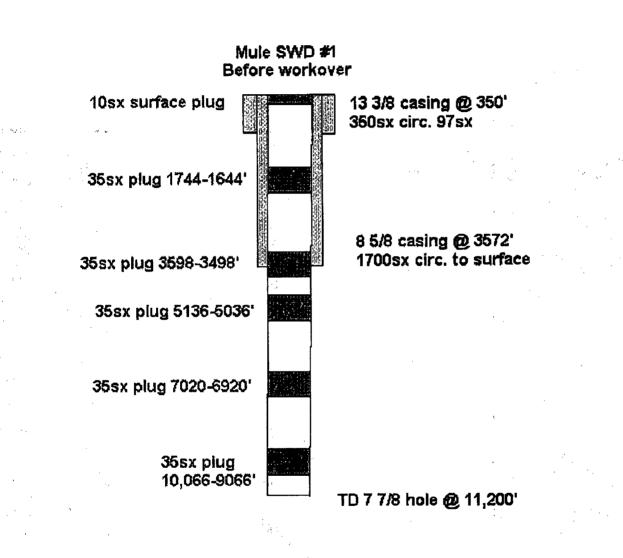

|             | •            | · 1.            |
|                    |                                        |              |                                            | ۰<br>۰      |              |                 |
|                    |                                        |              | - 1.844 - 1.94 - 1.97 - 1.97 - 1.97 - 1.97 | <del></del> |              |                 |
|                    |                                        |              |                                            | :           |              |                 |
|                    | ,                                      |              |                                            |             |              |                 |

P. 01

1.1

JAN-17-2008 THU 01:57 PM mack energy

P. 02



| Determine trained to be added by the set of my headed as and the set of my head of the set of the set of the set of my head of the set                                                        | NO. OF COPIES RECEIVED                            |                                                                                                                     | Form C-103                                      |
|-----------------------------------------------------------------------------------------------------------------------------------------------------------------------------------------------------------------------------------------------------------------------------------------------------------------------------------------------------------------------------------------------