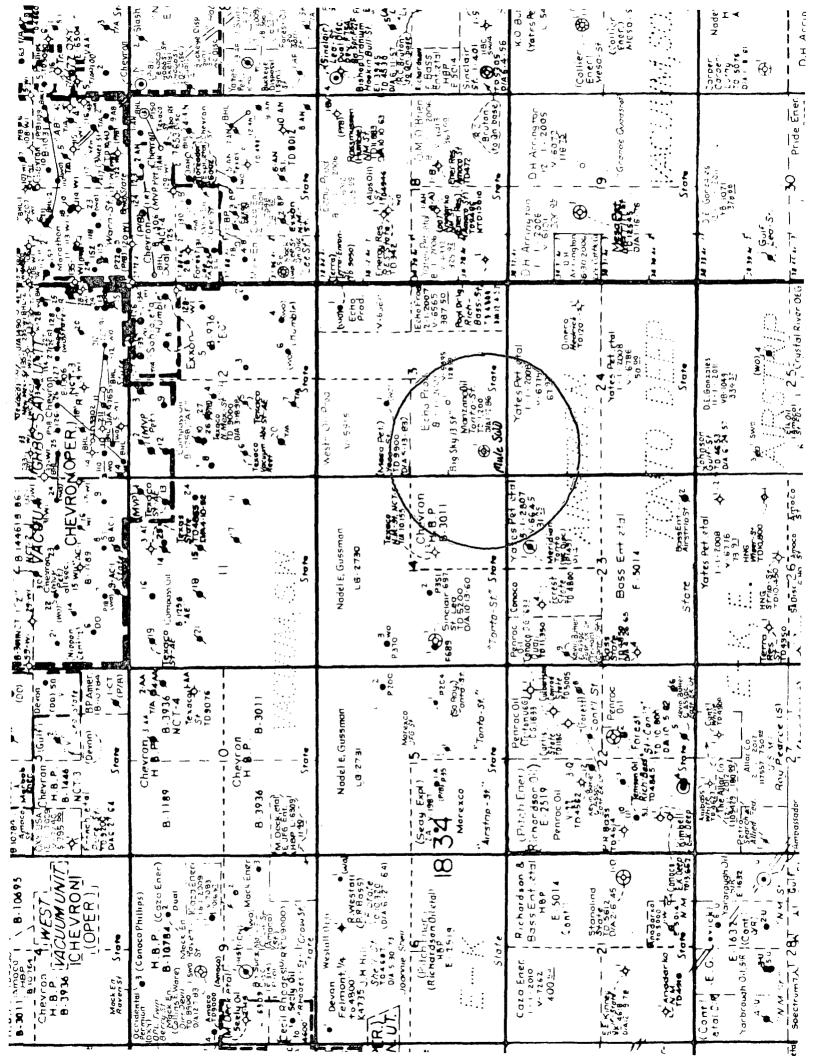

- (1) The name, address, phone number, and contact party for the applicant;
- (2) The intended purpose of the injection well; with the exact location of single wells or the Section, Township, and Range location of multiple wells;
- (3) The formation name and depth with expected maximum injection rates and pressures; and,

(4) A notation that interested parties must file objections or requests for hearing with the Oil Conservation Division, 1220 South St. Francis Dr., Santa Fe, New Mexico 87505, within 15 days.

NO ACTION WILL BE TAKEN ON THE APPLICATION UNTIL PROPER PROOF OF NOTICE HAS BEEN SUBMITTED.

NOTICE: Surface owners or offset operators must file any objections or requests for hearing of administrative applications within 15 days from the date this application was mailed to them.



# JAN-17-2008 THU 01:57 PM mack energy

ni Stin

# MACK ENERGY CORPORATION PO BOX 960 ARTESIA, NM 88211-0960

| "Will Jones        |                                        | FROM:        | Jerry U                                    | 1. Sh       | errell       | ,.              |
|--------------------|----------------------------------------|--------------|--------------------------------------------|-------------|--------------|-----------------|
| OCD-SGLAFE         | ······································ | DATE:        | 1-17-08                                    |             |              |                 |
| 505-476-3462       |                                        | TOTAL        |                                            | LUDING C    | OVER:        |                 |
| HO