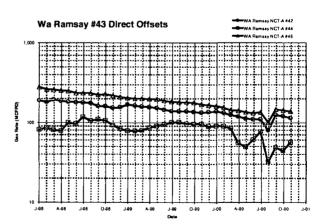

ut down. The WA Ramsay #44, #46, and #43 are all completed in the same interval and have not seen adverse affects to production from the recompletion of the WA Ramsay NCT A #43 (Figure 2). The lease production has shown an increase in production and reserves from the WA Ramsay NCT A lease that would otherwise have gone undeveloped (Figure 3).

The WA Ramsay lease is analogous to the **H. L. Leonard** lease and the same increased Gas production and increased reserves response is expected in **the H. L. Leonard** Lease. The Geology for the WA Ramsay lease is similar to the **H. L. Leonard** lease of the proposed new well location and therefore an additional well location is necessary to efficiently and economically drain the proration unit to prevent waste and protect correlative rights.





Figure 1

Figure 2



Figure 3

### First Class Mail

| B. Date of Delivery  C. Agent C. Addressee n 1? C. Yes w: C. No