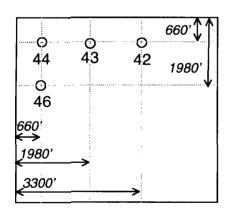

Shut down. The WA Ramsay #44, #46, and #43 are all completed in the same interval and have not seen adverse affects to production from the recompletion of the WA Ramsay NCT A #43 (Figure 2). The lease production has shown an increase in production and reserves from the WA Ramsay NCT A lease that would otherwise have gone undeveloped (Figure 3).

The WA Ramsay lease is analogous to the **H. L. Leonard** lease and the same increased Gas production and increased reserves response is expected in **the H. L. Leonard** Lease. The Geology for the WA Ramsay lease is similar to the **H. L. Leonard** lease of the proposed new well location and therefore an additional well location is necessary to efficiently and economically drain the proration unit to prevent waste and protect correlative rights.





Figure 1

Figure 2



Figure 3

### First Class Mail

| B. Date of Delivery  C. Agent C. Addressee n 1? C. Yes w: C. No