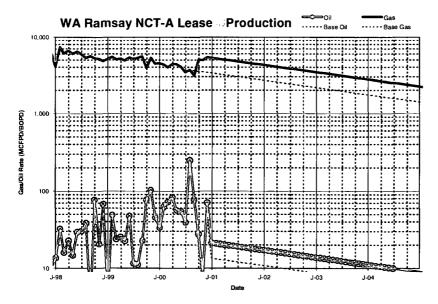

Administrative Application For NonStandard Location and Simultaneous Dedication Eumont (Pro Gas) Pool Harry Leonard NCT-A # 15 1980' FSL and 760' FWL, Unit L Section 22, T-21-S, R-36-E Lea County, New Mexico

Chevron is planning to drill the Harry Leonard NCT-A # 15 in the Eumont (Pro Gas) Pool. We are requesting the approval of this nonstandard gas well location. It is also our desire to simultaneously dedicate the existing 480 acre Non-Standard Gas Proration Unit assigned to our Harry Leonard NCT-A wells # 3, # 6, # 7, # 12, # 13, and # 14 (Order R-3253 (SD)) to all six wells. This 480 acre GPU consist of NE/4 and S/2 of Section 22, T-21-S, R-36-E, NMPM, Lea County, New Mexico.