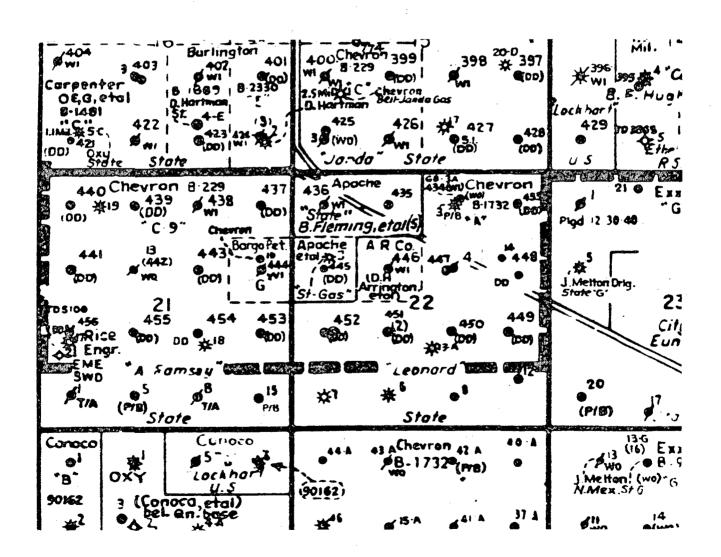

Administrative Application For NonStandard Location and Simultaneous Dedication Eumont (Pro Gas) Pool Harry Leonard NCT-A # 15 1980' FSL and 760' FWL, Unit L Section 22, T-21-S, R-36-E Lea County, New Mexico

Chevron is planning to drill the Harry Leonard NCT-A # 15 in the Eumont (Pro Gas) Pool. We are requesting the approval of this nonstandard gas well location. It is also our desire to simultaneously dedicate the existing 480 acre Non-Standard Gas Proration Unit assigned to our Harry Leonard NCT-A wells # 3, # 6, # 7, # 12, # 13, and # 14 (Order R-3253 (SD)) to all six wells. This 480 acre GPU consist of NE/4 and S/2 of Section 22, T-21-S, R-36-E, NMPM, Lea County, New Mexico.

Chevron respectfully requests your approval of this administrative application for Non-Standard Location and Simultaneous Dedication.

Attachments to this request include:

- Commercial Map with Proration Unit Outline and Offset Operators
- Form C-102 plat
- Copy of Order NSL-3253-(SD) Dated 5/28/1993
- List of "Affected Persons" as defined in Division Rule 1207.A(2)
- Copy of Letters to Affected Persons
- Copy of Certified Mailing Labels
- Supporting Evidence

### Harry Leonard NCT-A # 15

1980' FSL and 760' FWL, Unit L, Section 22, T-21-S, R-36-E Lea County, New Mexico

**Commercial Map** 

District I PO Box 1982, Hobbs, NM 28241-1986 District II PO Drawer DD, Artesia, NM 28211-6719 District III 1000 Rio Brazzo Rd., Aziez, NM 27416 District IV