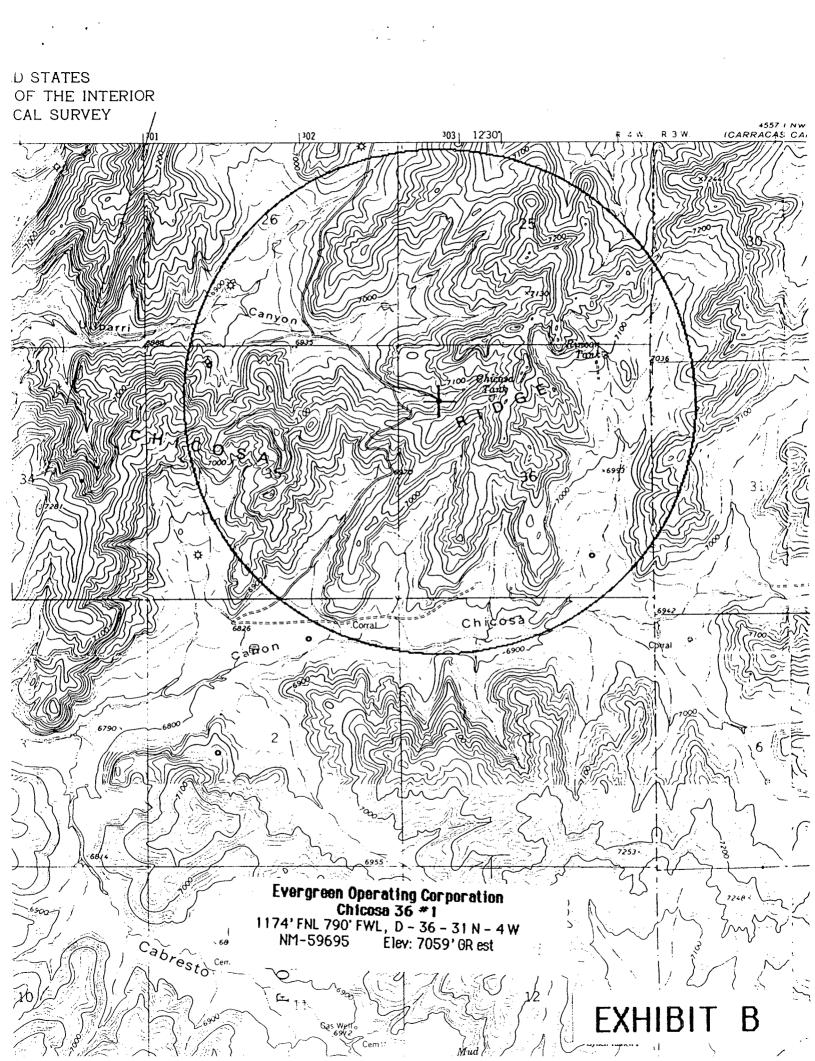

| EXHIBIT A | Form C-102, Well Location and Acreage Dedication Plat, showing the location of the well with respect to the section lines, the dedicated acreage, and the proration unit. |
|-----------|---------------------------------------------------------------------------------------------------------------------------------------------------------------------------|
| EXHIBIT B | Copy of Topographic Map showing the location.                                                                                                                             |
| EXHIBIT C | Ownership and Offset Well Location Plat showing the location and ownership and offset wells.                                                                              |
| EXHIBIT D | Location Windows Plat showing the "windows" for standard locations as provided by Order R-8768.                                                                           |
| EXHIBIT E | Copy of Application for Permit to Drill.                                                                                                                                  |
| EXHIBIT F | On-Site Inspection report showing the findings of the On-Site Inspection.                                                                                                 |
| EXHIBIT 6 | List of names and addresses of offset owners and other interested parties.                                                                                                |

#### Evergreen Operating Corporation Chicosa 36 #1

1174' FNL 790' FWL Sec. 36 - T 31 N - R 4 W Lease No. NM-59695 Basin Fruitland Coal Gas Pool Rio Arriba County, New Mexico

During our On-Site Inspection, we found the following to exist:

- The terrain in the area is severe.
- The location is within the Carson National Forest.
- The location was staked according to the instructions we received earlier from the US Forest Service with respect to avoiding unnecessary road construction, excessive cuts and fills, excessive timber removal, and other ecological damage.
- The location meets the guidelines set by the Forest Service.