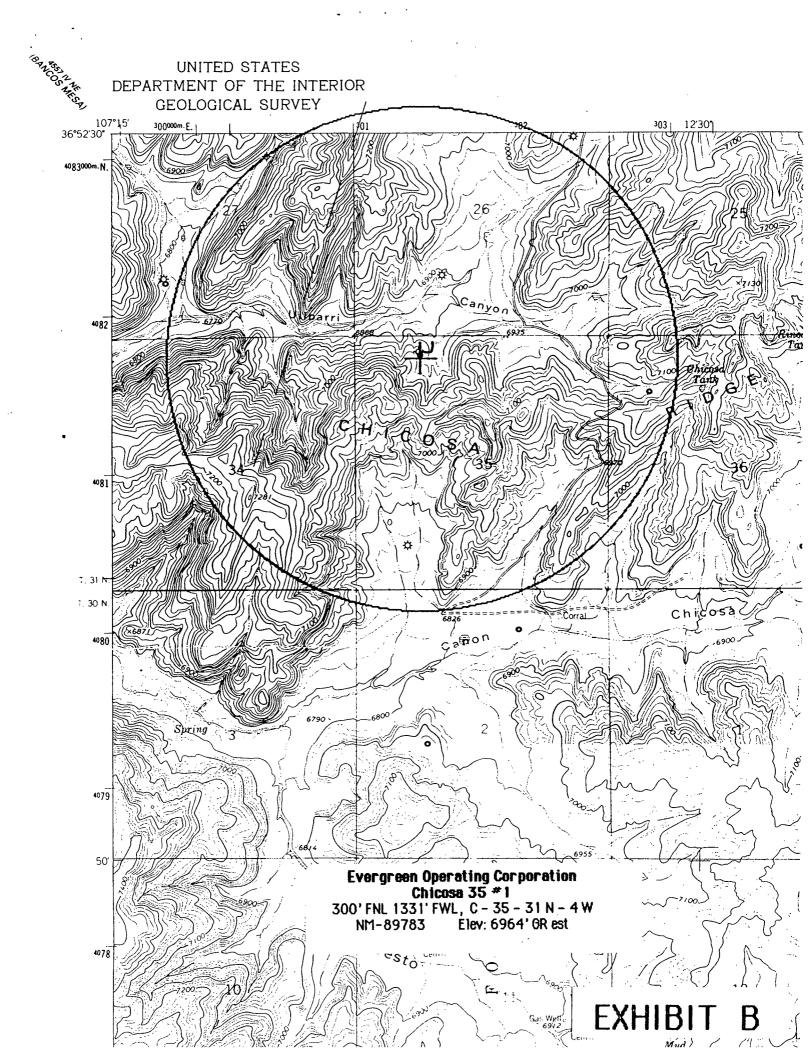

| EXHIBIT A | Form C-102, Well Location and Acreage Dedication Plat, showing the location of the well with respect to the section lines, the dedicated acreage, and the proration unit. |
|-----------|---------------------------------------------------------------------------------------------------------------------------------------------------------------------------|
| EXHIBIT B | Copy of Topographic Map showing the location.                                                                                                                             |
| EXHIBIT C | Ownership and Offset Well Location Plat showing the location and ownership and offset wells.                                                                              |
| EXHIBIT D | Location Windows Plat showing the "windows" for standard locations as provided by Order R-8768.                                                                           |
| EXHIBIT E | Copy of Application for Permit to Drill.                                                                                                                                  |
| EXHIBIT F | On-Site Inspection report showing the findings of the On-Site Inspection.                                                                                                 |
| EXHIBIT 0 | List of names and addresses of offset owners and other interested parties.                                                                                                |
| EXHIBIT H | A plat showing restrictions on the lease set by the US Forest Service.                                                                                                    |

#### Evergreen Operating Corporation Chicosa 35 #1

300' FNL 1331' FWL Sec. 35 - T 31 N - R 4 W Lease No. NM-89783 Basin Fruitland Coal Gas Pool Rio Arriba County, New Mexico

During our On-Site Inspection, we found the following to exist:

- The terrain in the area is severe.
- The location is within the Carson National Forest.
- The location utilizes an existing well pad and access road.
- The location was staked according to the instructions we received earlier from the US Forest Service with respect to avoiding unnecessary road construction, excessive cuts and fills, excessive timber removal, and other ecological damage.
- The location was restricted by limitations in the lease set by the US Forest Service.
- The location meets the guidlines set by the U.S. Forest Service.