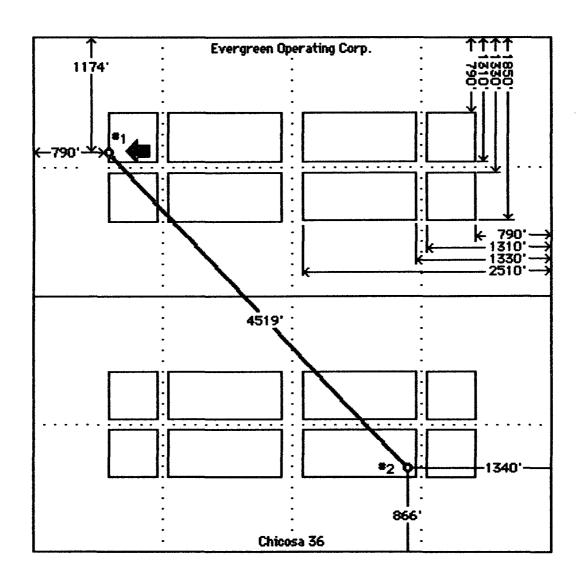

| EXHIBIT A | Form C-102, Well Location and Acreage Dedication Plat, showing the location of the well with respect to the section lines, the dedicated acreage, and the proration unit. |
|-----------|---------------------------------------------------------------------------------------------------------------------------------------------------------------------------|
| EXHIBIT B | Copy of Topographic Map showing the location.                                                                                                                             |
| EXHIBIT C | Ownership and Offset Well Location Plat showing the location and ownership and offset wells.                                                                              |
| EXHIBIT D | Location Windows Plat showing the "windows" for standard locations as provided by Order R-8768.                                                                           |
| EXHIBIT E | Copy of Application for Permit to Drill.                                                                                                                                  |
| EXHIBIT F | On-Site Inspection report showing the findings of the On-Site Inspection.                                                                                                 |
| EXHIBIT 6 | List of names and addresses of offset owners and other interested parties.                                                                                                |

# STANDARD SPACING WINDOWS

Evergreen Operating Corporation Chicosa 36 #1 1174' FNL 790' FWL, D-36-31N-4W Basin Fruitland Coal Gas Pool