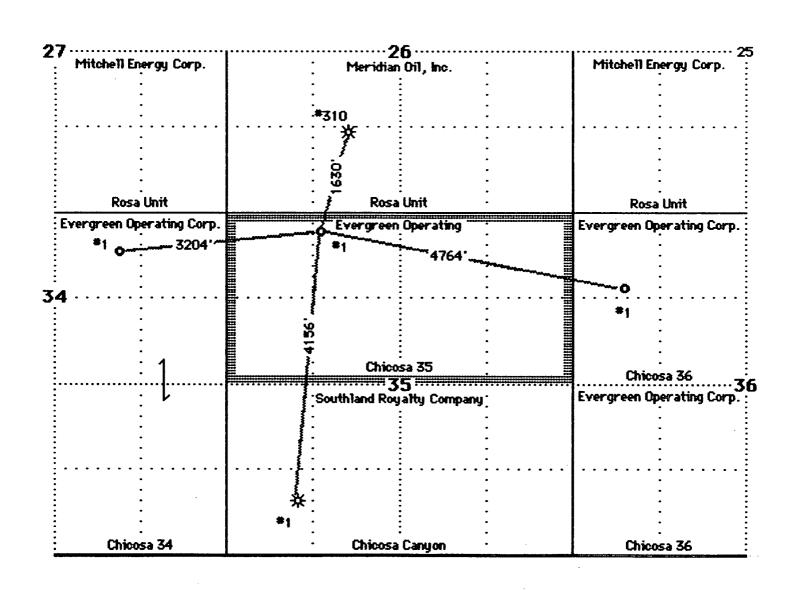

Dear Mr. Stogner:

We measured, by tape, 50 feet from the dry hole marker of the Resources Investment Corporation Rio Federal #1-35 to set the location stake for the Chicosa 35 #1 well.

We elected to not assume the liability of the location of the Rio Federal #1-35; so, we surveyed to the northwest corner of Section 35 and to a known corner in Section 26 to determine the location of the Chicosa 35 #1.

Based upon our field measurements and the position on the USOS Bixler Ranch Quadrangle, we believe we have properly identified the location of the Chicosa 35 # 1.

Enclosed are copies of Forms C-102 and C-105 from the file of the Rio Federal #1-35 well which were obtained from the Aztec office of the OCD..