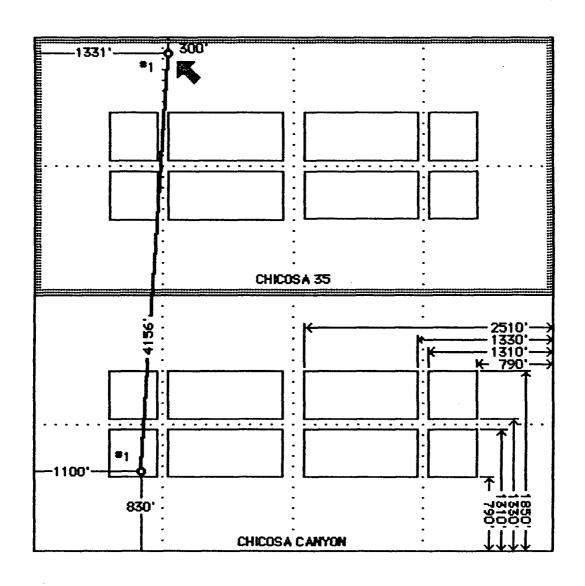

Dear Mr. Stogner:

We measured, by tape, 50 feet from the dry hole marker of the Resources Investment Corporation Rio Federal #1-35 to set the location stake for the Chicosa 35 #1 well.

We elected to not assume the liability of the location of the Rio Federal #1-35; so, we surveyed to the northwest corner of Section 35 and to a known corner in Section 26 to determine the location of the Chicosa 35 #1.

Based upon our field measurements and the position on the USOS Bixler Ranch Quadrangle, we believe we have properly identified the location of the Chicosa 35 # 1.

Enclosed are copies of Forms C-102 and C-105 from the file of the Rio Federal #1-35 well which were obtained from the Aztec office of the OCD..