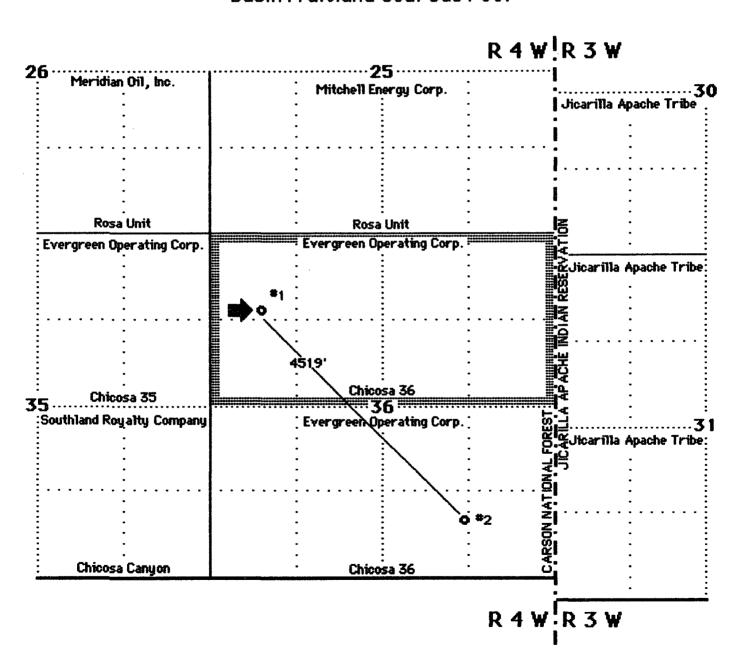

| EXHIBIT A | Form C-102, Well Location and Acreage Dedication Plat, showing the location of the well with respect to the section lines, the dedicated acreage, and the proration unit. |
|-----------|---------------------------------------------------------------------------------------------------------------------------------------------------------------------------|
| EXHIBIT B | Copy of Topographic Map showing the location.                                                                                                                             |
| EXHIBIT C | Ownership and Offset Well Location Plat showing the location and ownership and offset wells.                                                                              |
| EXHIBIT D | Location Windows Plat showing the "windows" for standard locations as provided by Order R-8768.                                                                           |
| EXHIBIT E | Copy of Application for Permit to Drill.                                                                                                                                  |
| EXHIBIT F | On-Site Inspection report showing the findings of the On-Site Inspection.                                                                                                 |
| EXHIBIT 6 | List of names and addresses of offset owners and other interested parties.                                                                                                |

# LIST OF OFFSET OWNERS AND OTHER INTERESTED PARTIES

Evergreen Operating Corp. Chicosa 36 #1

1174' FNL 790' FWL Sec. 36 - T 31 N - R 4 W Lease No. NM-59695 Basin Fruitland Coal Gas Pool Rio Arriba County, New Mexico

Jicarilla Apache Tribe of Indians • Mr. Elmo Sandoval, Realty Officer P.O. Box 507
Dulce, New Mexico 87528

Meridian Oil, Inc. ●
P.O. Box 4289
Farmington, New Mexico 87499-4289

Mr. Albert Libersat ●
Mitchell Energy Corporation
2001 Timberlock Place
The Woodlands, Texas 77380

Southland Royalty Company • P.O. Box 4289
Farmington, New Mexico 87499-4289

U. S. Forest Service 
Jicarilla Ranger District
Gobernador Route
Blanco, New Mexico 87412

Bureau of Land Management 1235 La Plata Highway Farmington, New Mexico 87401

Oil Conservation Division 1000 Rio Brazos Road Aztec, New Mexico 87410

• Notified by certified mail Return Receipt.