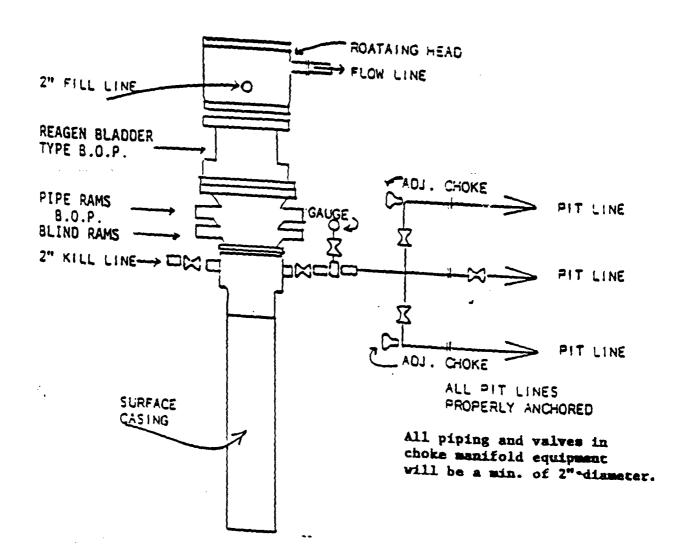

B.O.P.E. will consist of a 2000# Reagan bladder type preventer, pipe rams and blind ram B.O.P.E.

| 4. I hereby certify that the foregoing is true and correct Signed                         | Title Regulatory Affairs Representativ | S <sub>ate</sub> 6/7/93 |
|-------------------------------------------------------------------------------------------|----------------------------------------|-------------------------|
| (This space for Federal or State office use)  Approved by Conditions of approval, if any: | Title                                  | Date                    |