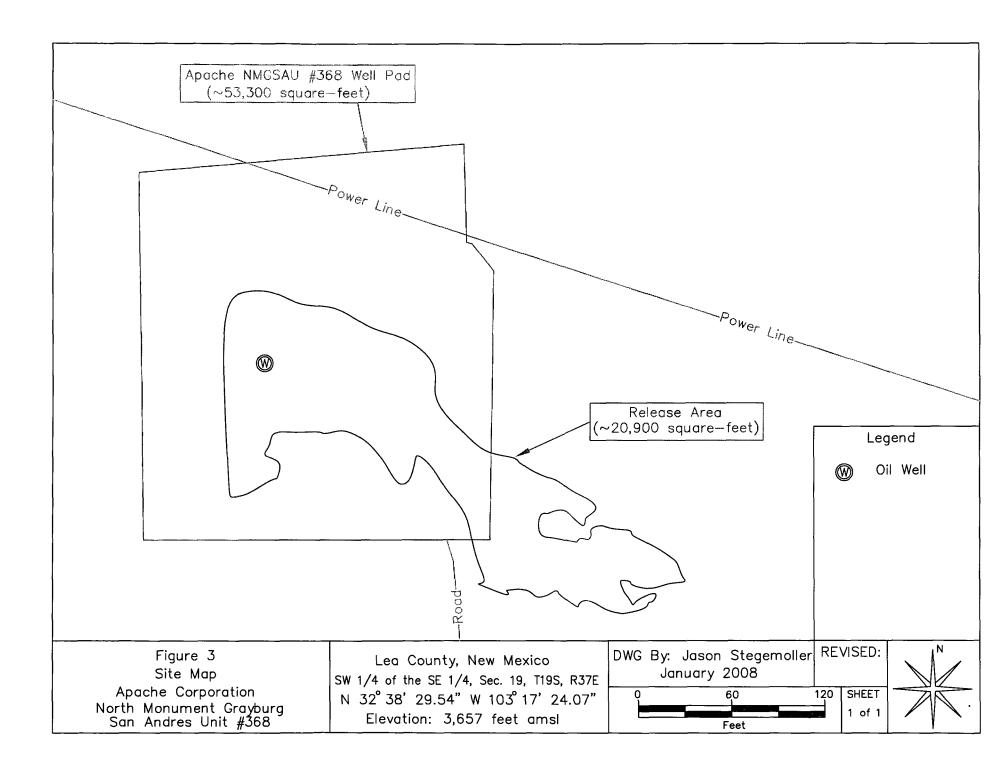

### **Field Activities**

On 3 January 2008, EPI conducted an initial site assessment of the site. Activities included photographing the site, recording surface features and surveying impacted surface area utilizing a hand held GPS (reference *Figure 3*).