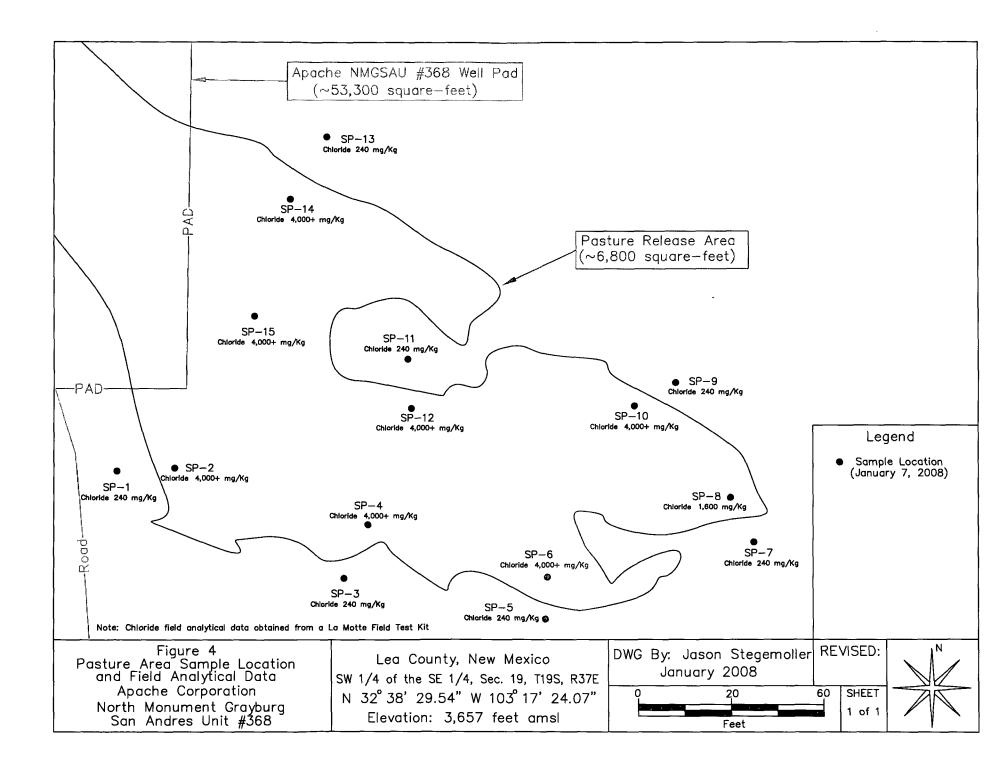

On 7 January 2008, a total of fifteen (15) soil samples were collected from the pasture portion of the release area at a depth of approximately 6-inches below ground surface (bgs). Eight (8) soil samples were collected from within the release area and seven (7) background samples collected from approximately 3- to 8-feet outside of the release boundaries. Soil samples were analyzed in the field for chloride concentrations utilizing a La Motte Field Chloride Test Kit (titration type). Field chloride analyses indicated concentrations of 4,000 + mg/Kg for 14 of 15 sample locations within the release area. Background soil sample chloride concentrations were reported as 240 mg/Kg (reference *Figure 4*).