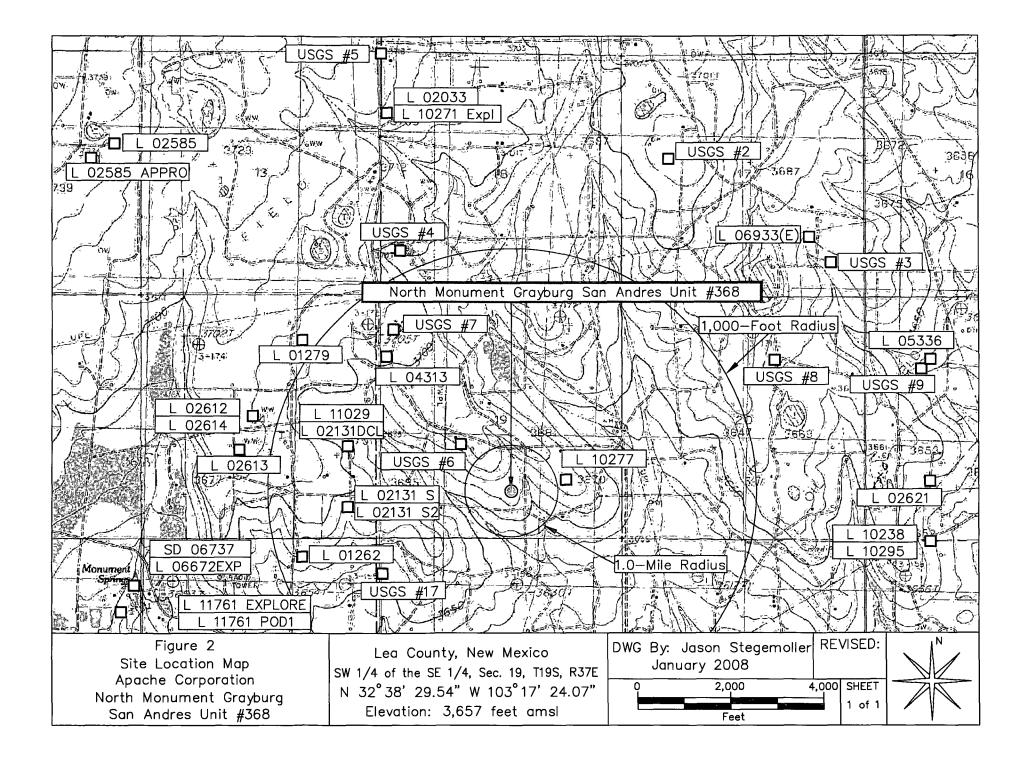

Information obtained from the New Mexico Office of the State Engineer's website and United States Geological Survey (USGS) database indicates no water supply wells exist within a 1,000-foot radius of the release site. However, eight (8) water supply wells are located within a 1.0-mile radius of the release site (reference *Figure 2*). Groundwater level data indicates an average depth of approximately 40-feet below ground surface (reference *Table 1*). Utilizing this information, New Mexico Oil Conservation Division (NMOCD) Remedial Goals for this site are as follows: