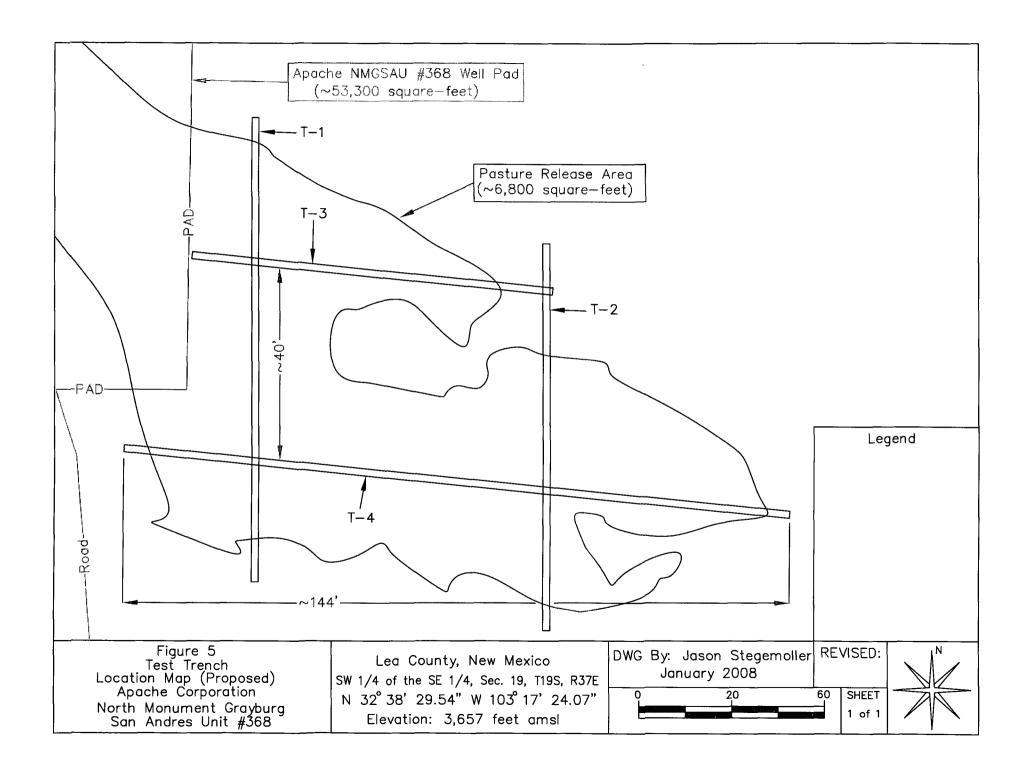

### **Proposed Delineation Activities**

Based on assessment activities, EPI recommends further delineation of the site via pairs of North-South and East-West test trenches for the collection of soil samples to further establish horizontal and vertical extents of impacted soil (reference *Figure 5*). Soil samples will be collected from discreet locations within the test trench and submitted to an independent laboratory for chloride concentration analyses.