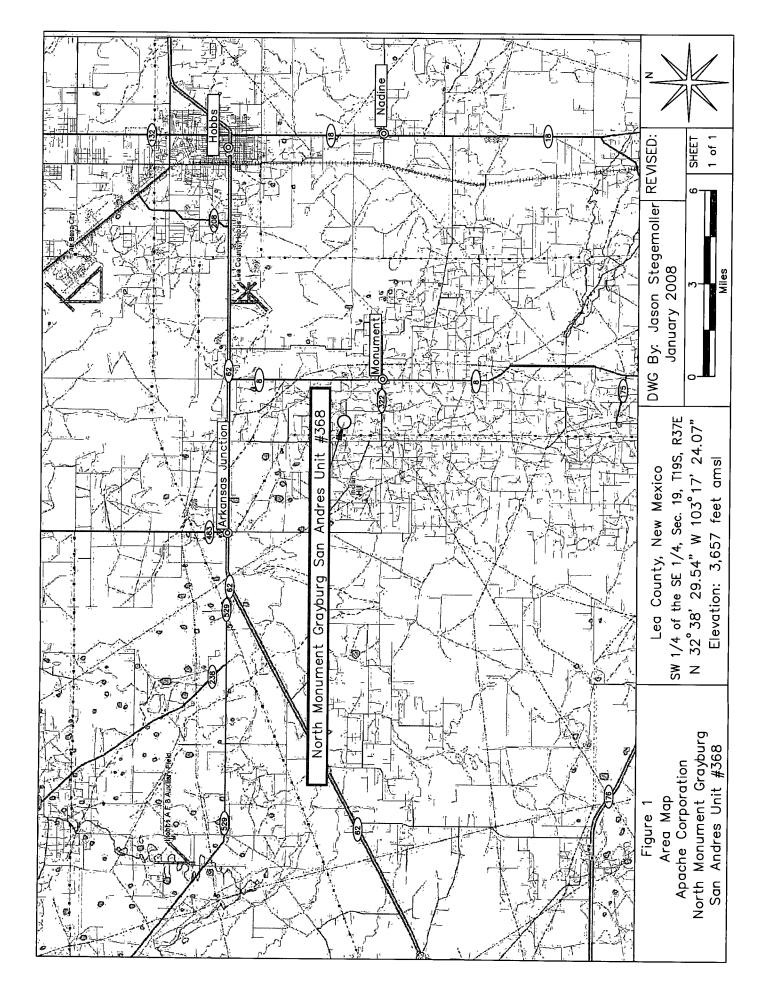

The site is located approximately 2 miles northwest of Monument, New Mexico (reference *Figure 1*) on A land owned by the State of New Mexico (administered by the New Mexico State Land Office) and agriculturally leased by Mr. Jimmie T. Cooper.