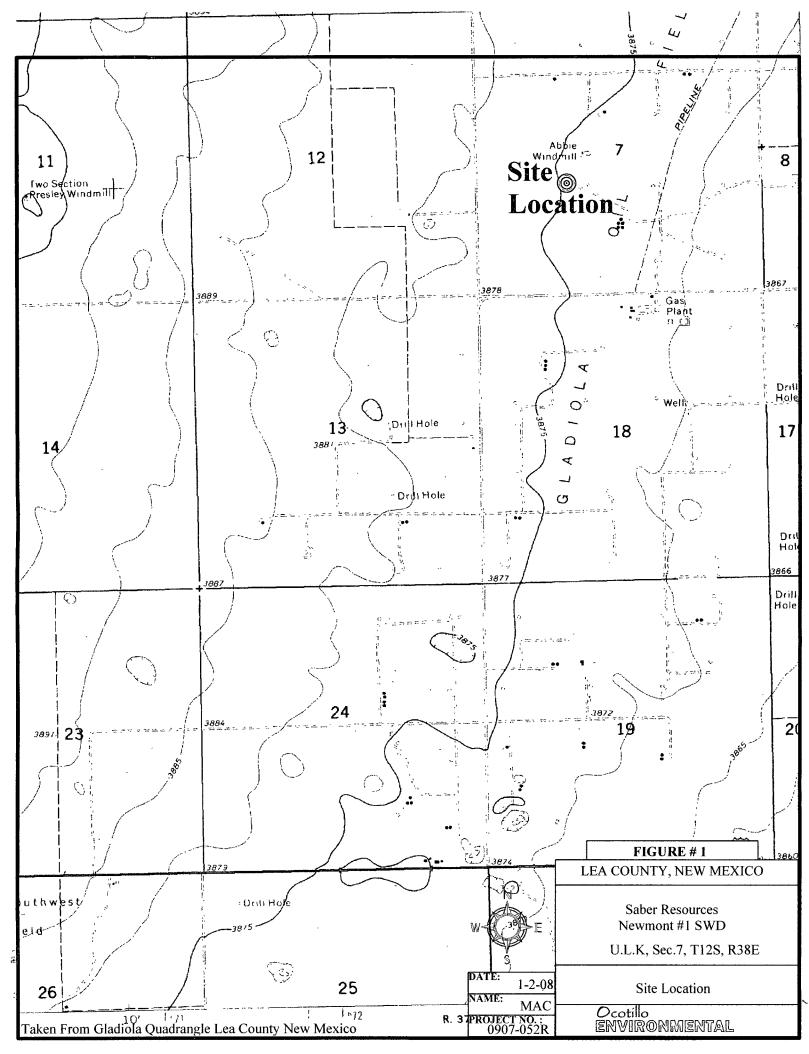

## State of New Mexico Energy Minerals and Natural Resources

Oil Conservation Division 1220 South St. Francis Dr. Santa Fe, NM 87505

Revised October 10, 2003

Form C-141

Submit 2 Copies to appropriate District Office in accordance with Rule 116 on back side of form