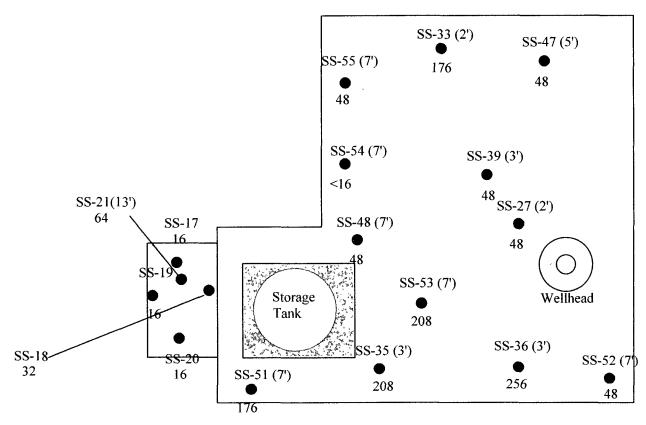

## State of New Mexico Energy Minerals and Natural Resources

Oil Conservation Division 1220 South St. Francis Dr. Santa Fe, NM 87505

Revised October 10, 2003

Form C-141

Submit 2 Copies to appropriate District Office in accordance with Rule 116 on back side of form