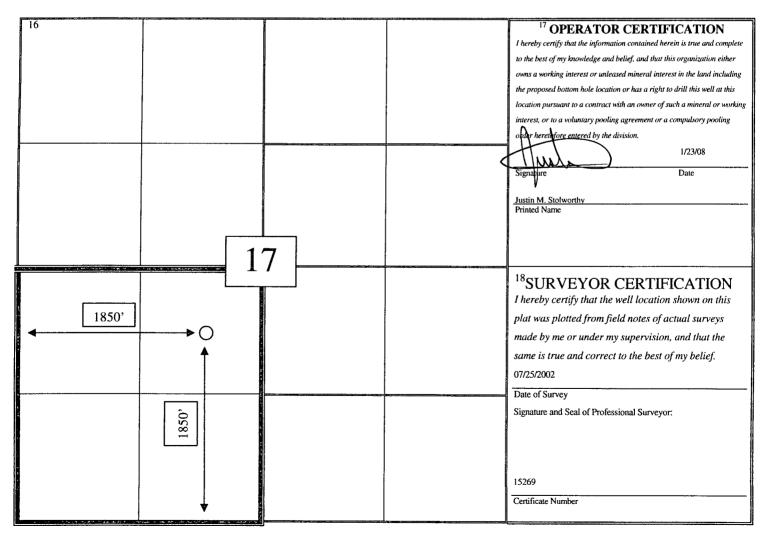

| District IV            |                         |                                              |                        |                               | Sama PC, IV           | WI 01505               |               |              |                          |             |  |
|------------------------|-------------------------|----------------------------------------------|------------------------|-------------------------------|-----------------------|------------------------|---------------|--------------|--------------------------|-------------|--|
| 1220 S. St. Franci     | s Dr., Santa l          | Fe, NM 87505                                 |                        |                               |                       |                        |               |              | ] AME                    | NDED REPORT |  |
|                        |                         | W                                            | ELL LO                 | CATIO                         | N AND ACR             | EAGE DEDIC             | CATION PLA    | $\mathbf{T}$ |                          |             |  |
| API Number             |                         |                                              | <sup>2</sup> Pool Code |                               |                       | <sup>3</sup> Pool Name |               |              |                          |             |  |
| 30-039-27082           |                         |                                              |                        | 96307                         |                       | Gavilan Charca         |               |              |                          |             |  |
| <sup>4</sup> Property  | Code                    |                                              | •                      |                               | <sup>5</sup> Property | Name                   | ,             |              | <sup>6</sup> Well Number |             |  |
| 21896                  |                         |                                              |                        |                               | Cheney Fe             | ederal                 |               |              | 2В                       |             |  |
| <sup>7</sup> OGRID No. |                         |                                              |                        |                               | 8 Operator            | Name                   |               |              | <sup>9</sup> Elevation   |             |  |
| 162928                 |                         |                                              |                        | Energen Resources Corporation |                       |                        |               |              | 7264'                    |             |  |
|                        |                         |                                              |                        | ••••                          | <sup>10</sup> Surface | Location               |               |              |                          |             |  |
| UL or lot no.          | Section                 | Township                                     | Range                  | Lot Idn                       | Feet from the         | North/South line       | Feet from the | East/Wes     | t line                   | County      |  |
| к                      | 17                      | 26N                                          | 2W                     |                               | 1850                  | South                  | 1850          | West         | ı                        | Rio Arriba  |  |
|                        |                         | <u>.                                    </u> | 11 Bo                  | ottom Ho                      | ole Location I        | f Different From       | n Surface     |              | <u>.</u>                 |             |  |
| UL or lot no.          | Section                 | Township                                     | Range                  | Lot Idn                       | Feet from the         | North/South line       | Feet from the | East/        | West line                | County      |  |
|                        |                         |                                              |                        |                               |                       |                        |               |              |                          |             |  |
| 12 Dedicated Acre      | s <sup>13</sup> Joint o | r Infill 14 C                                | Consolidation          | Code 15 O                     | rder No.              |                        |               |              |                          |             |  |
| 160                    |                         |                                              |                        |                               |                       |                        |               |              |                          |             |  |
| l                      | 1                       | 1                                            |                        | 1                             |                       |                        |               |              |                          |             |  |

RE: Administrative Approval to Downhole Commingle Energen Resources Corporation Cheney Federal #2B 1850' FSL, 1850' FWL, Section 17, T26N, R2W, NMPM Rio Arriba County, New Mexico

Dear Mr. Fesmire:

Energen Resources Corporation requests administrative approval to downhole commingle the Gavilan-Chacra and Blanco Mesa Verde (MV) pools in the subject well. Due to the liquid loading problems commingling with plunger lift is the most economical method to recover gas from both zones in the subject well. We have successfully applied this method along with plunger lift in similar wells that have experienced liquid loading problems and it is felt this method would improve the overall producing efficiency of the well.