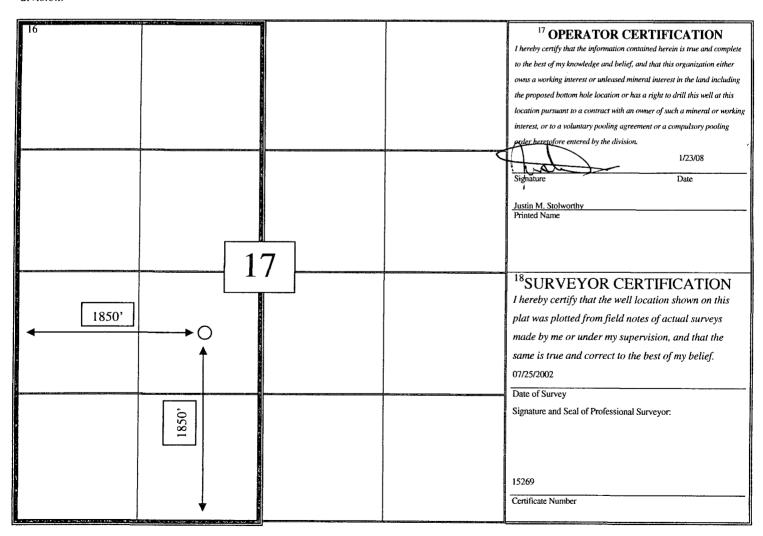

### WELL LOCATION AND ACREAGE DEDICATION PLAT

| <sup>1</sup> API Number<br>30-039-27082 |               |           | <sup>2</sup> Pool Code                 |                               | <sup>3</sup> Pool Name |                        |               |                |                          |  |
|-----------------------------------------|---------------|-----------|----------------------------------------|-------------------------------|------------------------|------------------------|---------------|----------------|--------------------------|--|
|                                         |               |           | 72319                                  |                               | Blanco Mesaverde       |                        |               |                |                          |  |
| <sup>4</sup> Property Code              |               |           | ······································ | <sup>5</sup> Property Name    |                        |                        |               | 6 V            | <sup>6</sup> Well Number |  |
| 21896                                   |               |           |                                        | Cheney Federal                |                        |                        |               |                | 2B                       |  |
| <sup>7</sup> OGRID No.                  |               |           |                                        | ·····                         | 7                      | <sup>9</sup> Elevation |               |                |                          |  |
| 162928                                  |               |           |                                        | Energen Resources Corporation |                        |                        |               |                | 7264'                    |  |
|                                         |               |           |                                        |                               | <sup>10</sup> Surface  | Location               |               |                |                          |  |
| UL or lot no.                           | Section       | Township  | Range                                  | Lot Idn                       | Feet from the          | North/South line       | Feet from the | East/West line | County                   |  |
| К                                       | 17            | 26N       | 2W                                     |                               | 1850                   | South                  | 1850          | West           | Rio Arriba               |  |
|                                         | <u> </u>      | <u> </u>  | 11 Bc                                  | ottom Hol                     | le Location I          | f Different Fron       | n Surface     |                |                          |  |
| UL or lot no.                           | Section       | Township  | Range                                  | Lot Idn                       | Feet from the          | North/South line       | Feet from the | East/West line | County                   |  |
| 12 Dedicated Acre                       | s 13 Joint or | 1-EH 14 C | onsolidation                           | C-4- 15 O                     | der No.                |                        |               |                |                          |  |
| 320                                     | s   Joint of  | 1111111   | ousondation                            | Code   Or                     | ier ivo.               |                        |               |                |                          |  |

RE: Administrative Approval to Downhole Commingle Energen Resources Corporation Cheney Federal #2B 1850' FSL, 1850' FWL, Section 17, T26N, R2W, NMPM Rio Arriba County, New Mexico

Dear Mr. Fesmire:

Energen Resources Corporation requests administrative approval to downhole commingle the Gavilan-Chacra and Blanco Mesa Verde (MV) pools in the subject well. Due to the liquid loading problems commingling with plunger lift is the most economical method to recover gas from both zones in the subject well. We have successfully applied this method along with plunger lift in similar wells that have experienced liquid loading problems and it is felt this method would improve the overall producing efficiency of the well.