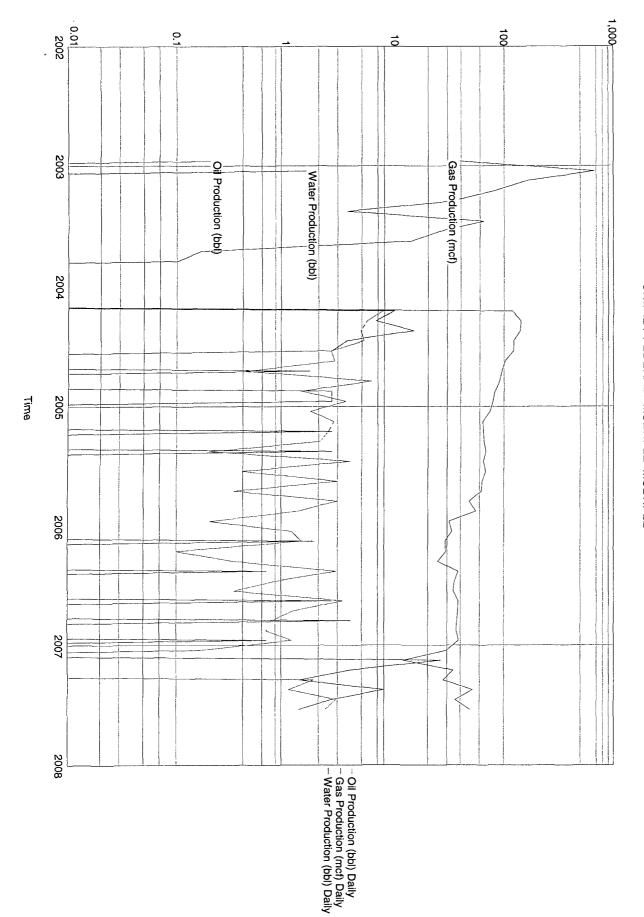

# Location: 17 26N 2W SW NE SW

CHENEY FEDERAL - BLANCO 2B MESAVERDE

Lease Name: CHENEY FEDERAL County, State: RIO ARBA, NM Operator: ENERGEN RESOURCES CORPORATION Field: BLANCO Reservoir: MESAVERDE Location: 17 26N 2W SW NE SW