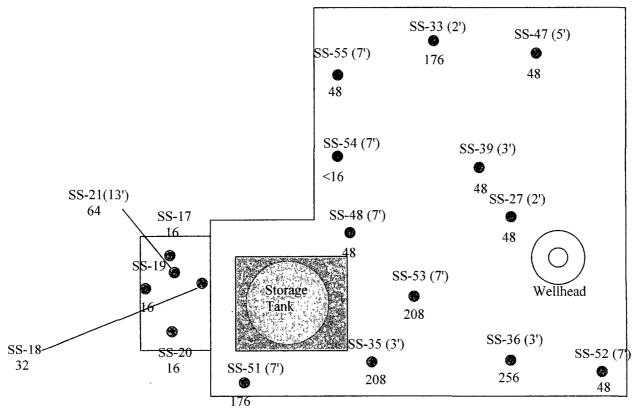

Table 1: Summary of Laboratory Analysis of Confirmation Soil Samples
Saber Resources, Newmont #1 SWD
Section 7, Township 12 South, Range 38 East
Lea County, New Mexico

Page 1 of 2

| G              | Call Carralla         | Sample Depth | GRO      | DRO                                      | Total | ge 1 01 2<br>Chloride |
|----------------|-----------------------|--------------|----------|------------------------------------------|-------|-----------------------|
| Sample<br>Date | Soil Sample<br>Number | (feet BGS)   | (C6-C10) | >(C10-C28)                               | TPH   | Chioride              |
|                | 00.1                  |              |          | 10 10 10 10 10 10 10 10 10 10 10 10 10 1 |       | 6 670                 |
| 8/27/07        | SS-1                  | 0-6"         |          |                                          |       | 6,678                 |
| 8/30/07        | HA-1                  | 1            |          |                                          |       | 160                   |
| 11/5/07        | HA-1                  | 2            | 21.7     | 420                                      | 461.7 | 144                   |
| 11/6/07        | SS-23                 | 2            | 31.7     | 430                                      | 461.7 | 448                   |
| 11/16/07       | SS-35                 | 3            | <10      | 98.3                                     | 98.3  | 208                   |
|                |                       |              |          |                                          |       | 7.050                 |
| 8/27/07        | SS-2                  | 0-6"         |          |                                          |       | 5,358                 |
| 8/30/07        | HA-2                  | 1            |          |                                          |       | 3,839                 |
|                | HA-2                  | 2            |          |                                          |       | 4,799                 |
| 9/21/07        | SS-10                 | 4            |          |                                          |       | 4,079                 |
|                | SS-11                 | 6            |          |                                          |       | 3,239                 |
|                | SS-12                 | 7.5          |          |                                          |       | 2,799                 |
|                | SS-13                 | 9            |          |                                          |       | 2,879                 |
| 10/25/07       | SS-14                 | 10           |          |                                          |       | 1,820                 |
|                | SS-15                 | 11           |          |                                          |       | 272                   |
|                | SS-16                 | 12           |          |                                          |       | 624                   |
| 11/6/07        | SS-17                 | N Side Comp. | <10      | <10                                      | <20   | 16                    |
|                | SS-18                 | E Side Comp. | <10      | <10                                      | <20   | 32                    |
|                | SS-19                 | W Side Comp. | <10      | <10                                      | <20   | 16                    |
|                | SS-20                 | S Side Comp  | <10      | <10                                      | <20   | 16                    |
|                | SS-21                 | Bottom @ 13' | <10      | 101                                      | 101   | 64                    |
|                |                       |              |          |                                          |       |                       |
| 8/27/07        | SS-3                  | 0-6"         |          |                                          |       | 14,555                |
| 8/30/07        | HA-3                  | 1            |          |                                          |       | 1,120                 |
|                | HA-3                  | 2            |          |                                          |       | 272                   |
| 11/6/07        | SS-30                 | 2            | 643      | 7,850                                    | 8,493 | 2,060                 |
| 11/16/07       | SS-41                 | 5            | 85.7     | 738                                      | 823.7 | 1,152                 |
| 12/3/07        | SS-48                 | 7            | <10.0    | 29.3                                     | 29.3  | 48                    |
|                |                       |              |          |                                          |       |                       |
| 11/6/07        | SS-22                 | 2            | <10      | 21.1                                     | 21.1  | 1,390                 |
| 11/16/07       | SS-34                 | 3            |          |                                          |       | 544                   |
| 12/3/07        | SS-44                 | 5            |          |                                          |       | 864                   |
| 12/7/07        | SS-51                 | 7            |          |                                          |       | 176                   |

Page 2 of 2

| Sample<br>Date | Soil Sample<br>Number | Sample Depth<br>(feet BGS) | GRO<br>(C6-C10) | DRO<br>>(C10-C28) | Total<br>TPH | Chloride |
|----------------|-----------------------|----------------------------|-----------------|-------------------|--------------|----------|
|                |                       |                            |                 |                   |              |          |
| 11/6/07        | SS-24                 | 2                          | <10             | 93.8              | 93.8         | 528      |
| 11/16/07       | SS-36                 | 3                          |                 |                   |              | 256      |
|                |                       |                            |                 |                   |              |          |
| 11/6/07        | SS-25                 | 2                          | 623             | 9,640             | 10,263       | 1,620    |
| 11/16/07       | SS-37                 | 3                          | 110             | 1,880             | 1,990        | 432      |
| 12/3/07        | SS-45                 | 5                          | <10.0           | 40.2              | 40.2         | 288      |
| 12/7/07        | SS-52                 | 7                          |                 |                   |              | 48       |
| 11/6/07        | SS-26                 | 2                          | <10             | 583               | 583          | 512      |
| 11/16/07       | SS-38                 | 3                          | 45.1            | 2,080             | 2,125.1      | 2,303    |
| 12/3/07        | SS-46                 | 5                          | <10.0           | 34.5              | 34.5         | 432      |
| 12/7/07        | SS-53                 | 7                          |                 |                   |              | 208      |
|                |                       | !                          |                 |                   |              |          |
| 11/6/07        | SS-27                 | 2                          | <10             | 94.4              | 94.4         | 48       |
|                |                       |                            |                 |                   |              |          |
| 11/6/07        | SS-28                 | 2                          | 932             | 5,860             | 6,792        | 496      |
| 11/16/07       | SS-39                 | 3                          | <10             | 84.3              | 84.3         | 48       |
|                |                       |                            |                 |                   |              |          |
| 11/6/07        | SS-29                 | 2                          | <10             | 125               | 125          | 720      |
| 11/16/07       | SS-40                 | 3                          |                 |                   |              | 1,168    |
| 12/3/07        | SS-47                 | 5                          |                 |                   |              | 48       |
| 11/6/07        | SS-31                 | 2                          | 2,280           | 18,800            | 21,080       | 4,760    |
| 11/16/07       | SS-42                 | 5                          | 13.5            | 196               | 209.5        | 608      |
| 12/3/07        | SS-49                 | 6.5                        | <10.0           | 34.4              | 34.4         | 816      |
| 12/7/07        | SS-54                 | 7                          |                 | 44 144            |              | <16      |
|                |                       |                            |                 |                   |              |          |
| 11/6/07        | SS-32                 | 2                          | 456             | 8,900             | 9,356        | 2,780    |
| 11/16/07       | SS-43                 | 3                          | 42.2            | 435               | 477.2        | 368      |
| 12/3/07        | SS-50                 | 5                          | <10.0           | 94.7              | 94.7         | 448      |
| 12/7/07        | SS-55                 | 7                          |                 |                   |              | 48       |
|                |                       |                            |                 |                   |              |          |
| 11/6/07        | SS-33                 | 2                          | <10             | 111               | 111          | 176      |