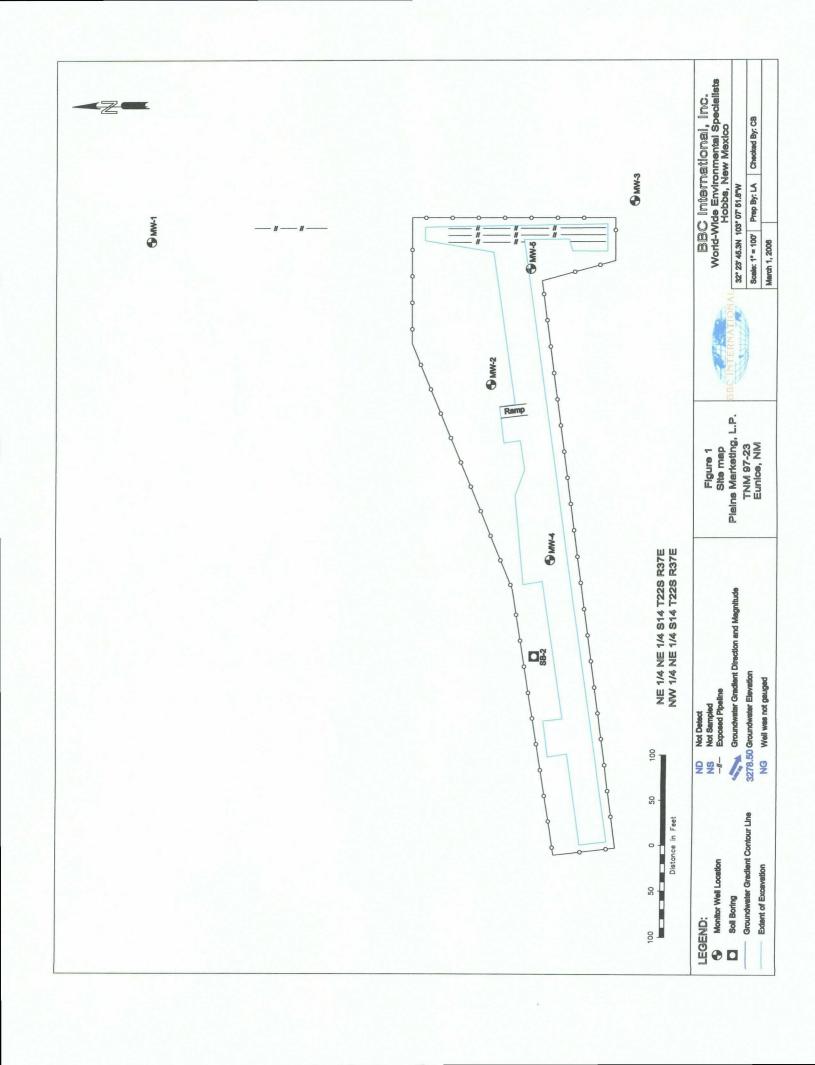

The TNM 97-23 site has approximately 3, 277 cubic yards of soil excavated and stockpiled at the site ready for disposal. Plains proposes to transport this impacted soil to their NMOCD-approved land farm near Oil Center, NM. There would be no further excavation of soil. The excavated site, which is approximately 600 feet long by 20 feet wide by 6 feet deep running east to west and approximately 185 feet long by 15 feet wide by 4 feet deep running north to south, would be lined at the bottom of the excavation with a synthetic liner then backfilled to surface with sand (similar type of native soil that was excavated). Upon completion of the backfilling, only the quarterly groundwater monitoring activities would continue until closure. Plains will provide a soil closure report to the NMOCD upon completion of soil remediation activities. The modification of the previously planned site treatment cells would satisfy the land owner's instructions of no treatment cells on her land.

Plains hereby requests to amend the approved Abatement Plan with the following:

The TNM 97-23 site has approximately 3,277 cubic yards excavated and stockpiled at the site ready for disposal. Plains proposes to transport this impacted soil to their NMOCD-approved land farm near Oil Center, NM. There would be no further excavation of soil. The excavated site, which is approximately 600 feet long by 20 feet wide by 6 feet deep running east to west and approximately 185 feet long by 15 feet wide by 4 feet deep running north to south, would be lined at the bottom of the excavation with a synthetic liner then backfilled to surface with sand (same type of native soil that was excavated). Upon completion of the backfilling, only the quarterly groundwater monitoring activities would continue until closure. Plains will provide a soil closure report to the NMOCD upon completion of soil remediation activities. This modification of the previously planned site treatment cells would satisfy the land owner's instructions of no treatment cells on her land.