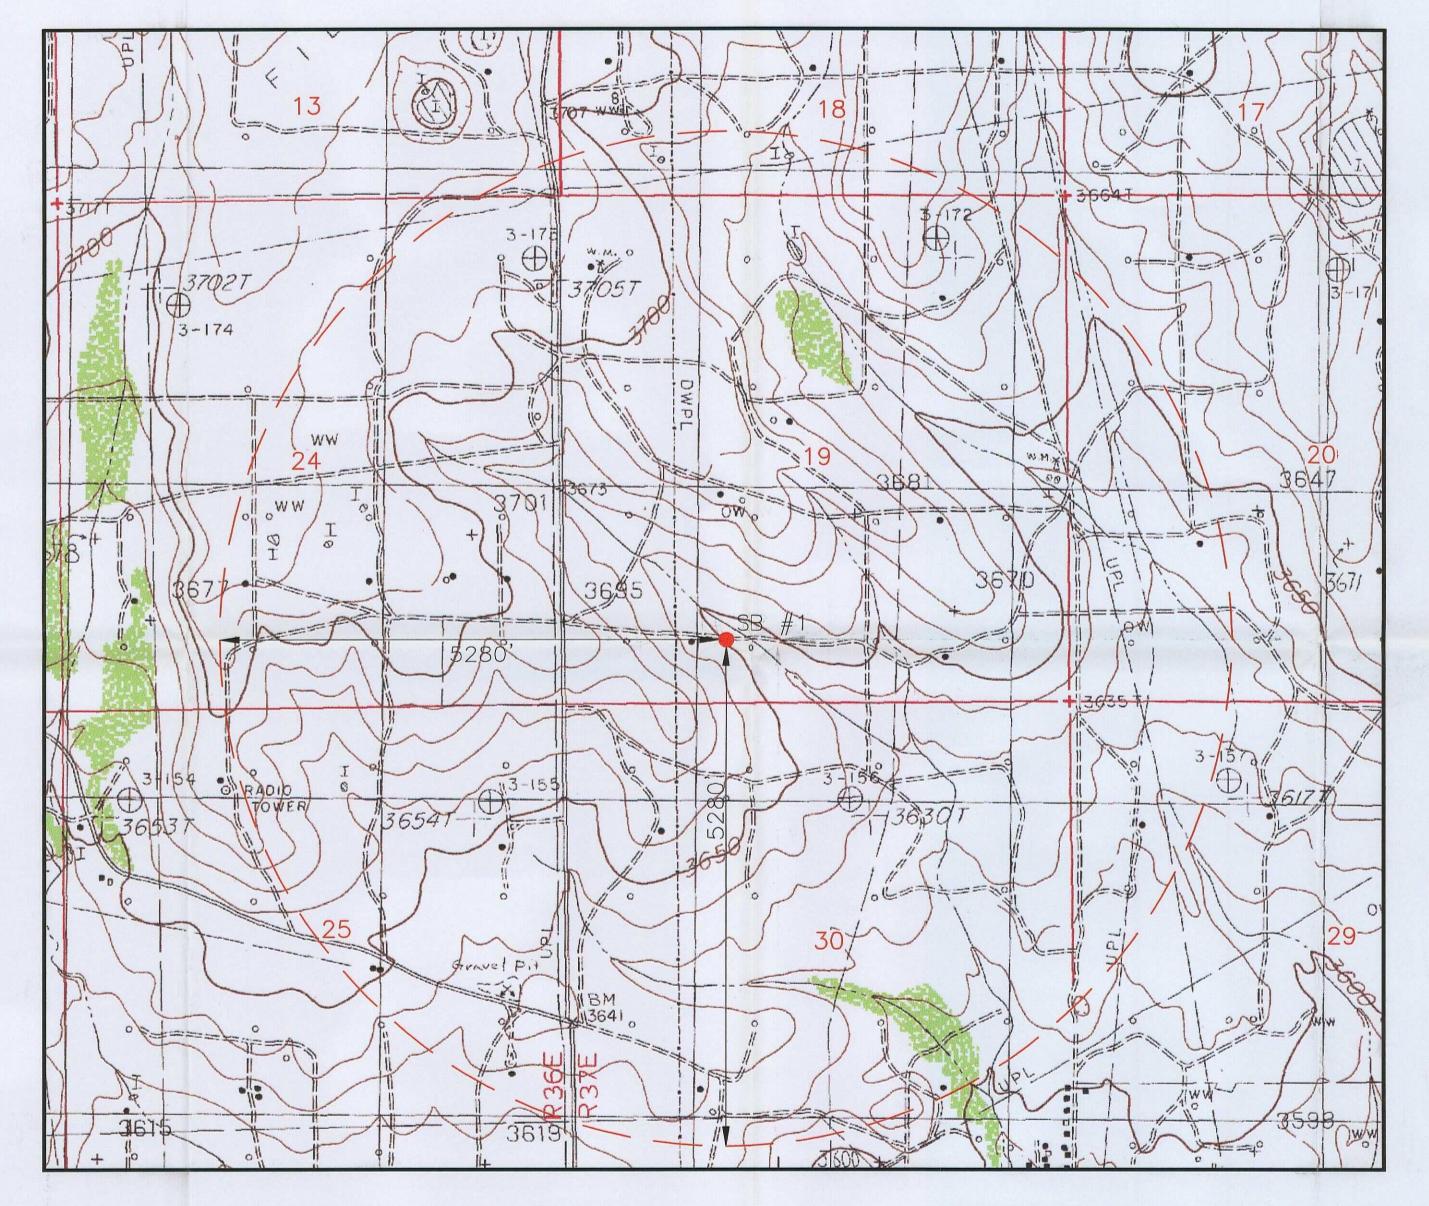

SECTION 19, TOWNSHIP 19 SOUTH, RANGE 37 EAST, N.M.P.M., NEW MEXICO.

TOPO — MONUMENT NORTH
SECTIONS 17, 18, 19, 20, 29 & 30, TOWNSHIP 19 SOUTH, RANGE 37 EAST &
SECTIONS 13, 24 & 25, TOWNSHIP 19 SOUTH, RANGE 36 EAST.

STAGE 1
ABATEMENT PLAN

AP - 057

**DATE: OCT 2006** 

 $\underline{LEGEND}$ 

DENOTES SB #1

1000 0 1000 2000 FEET

| Scale:1"=1000'

## BBC INTERNATIONAL, INC.

FIGURE 6
HESS TEXACO NEW MEXICO "G" STATE BATTERY #22
PREPARE PLAT OF 1.0 MILE
RADIUS AROUND THE SB #1 IN
SECTION 19, TOWNSHIP 19 SOUTH, RANGE 37 EAST,
N.M.P.M., LEA COUNTY, NEW MEXICO

N.M.P.M., LEA COUNTY, NEW MEXICO

Survey Date: 7/21/06 Sheet 1 of 1 Sheets

W.O. Number: 06.13.1179 Drawn By: LA

Date: 8/21/06 DISK:CD#5 06131360