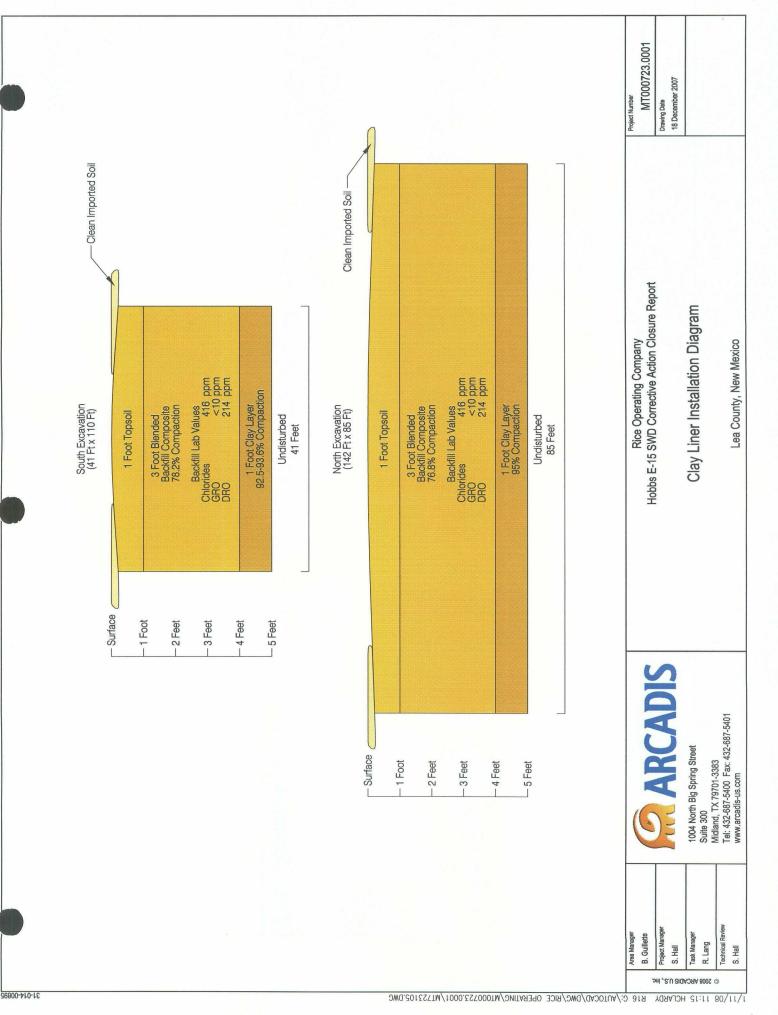

Beginning August 9 and ending September 4, 2007, excavation of the site was conducted in accordance with the OCD-approved CAP. Two excavations were completed in the areas of concern and a compacted clay barrier was installed in each at 5 ft below ground surface. The remainders of the excavations were backfilled with compacted, blended soils and capped with quality topsoil. All surface facilities (including the caliche pad) associated with the plugged and abandoned SWD well have been removed and the entire facility surface has been spread with topsoil and compost material. This surface was seeded with a blend of native vegetation and is being monitored for growth.