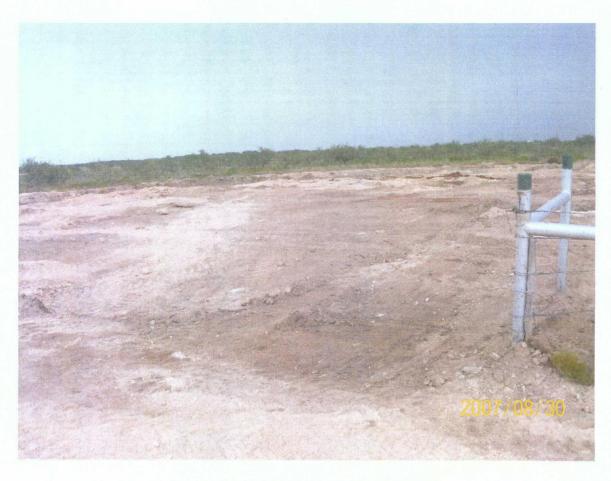

Beginning August 9 and ending September 4, 2007, excavation of the site was conducted in accordance with the OCD-approved CAP. Two excavations were completed in the areas of concern and a compacted clay barrier was installed in each at 5 ft below ground surface. The remainders of the excavations were backfilled with compacted, blended soils and capped with quality topsoil. All surface facilities (including the caliche pad) associated with the plugged and abandoned SWD well have been removed and the entire facility surface has been spread with topsoil and compost material. This surface was seeded with a blend of native vegetation and is being monitored for growth.