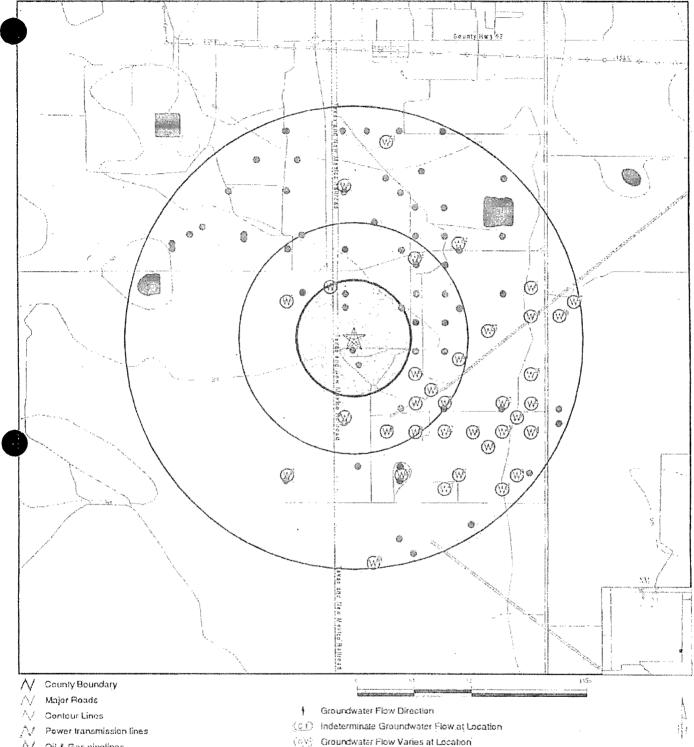

RE:

CORRECTIVE ACTION/CLOSURE REPORT

Hobbs E-15 SWD site, #1R428-40 Unit E, Sec. 15, T19S, R38E

Mr. Hansen:

Rice Operating Company (ROC) respectfully submits the closure report by Arcadis of Midland, Texas for the emergency pit and redwood tanks at the referenced site. ROC discussed the Corrective Action Plan (CAP) for this site with you on July 18, 2007 at a meeting in Santa Fe. The Oil Conservation Division (OCD) granted conditional approval of the CAP via email on July 26, 2007.

Beginning August 9 and ending September 4, 2007, excavation of the site was conducted in accordance with the OCD-approved CAP. Two excavations were completed in the areas of concern and a compacted clay barrier was installed in each at 5 ft below ground surface. The remainders of the excavations were backfilled with compacted, blended soils and capped with quality topsoil. All surface facilities (including the caliche pad) associated with the plugged and abandoned SWD well have been removed and the entire facility surface has been spread with topsoil and compost material. This surface was seeded with a blend of native vegetation and is being monitored for growth.

Please accept this closure request and comprehensive report by Arcadis as documentation of the fulfillment of the CAP and OCD conditions. A copy of the final C-103 form, signed by the OCD District 1 Supervisor, for this site is also included with this submission. Should you have any questions regarding this report, please do not hesitate to contact me or Sharon Hall of Arcadis.