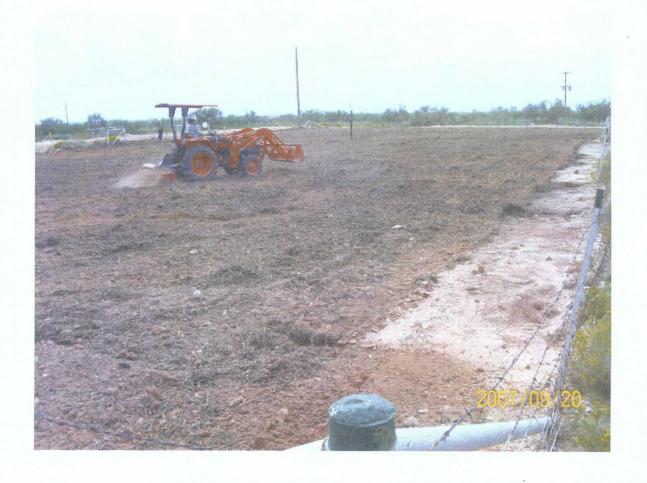

Beginning August 9 and ending September 4, 2007, excavation of the site was conducted in accordance with the OCD-approved CAP. Two excavations were completed in the areas of concern and a compacted clay barrier was installed in each at 5 ft below ground surface. The remainders of the excavations were backfilled with compacted, blended soils and capped with quality topsoil. All surface facilities (including the caliche pad) associated with the plugged and abandoned SWD well have been removed and the entire facility surface has been spread with topsoil and compost material. This surface was seeded with a blend of native vegetation and is being monitored for growth.