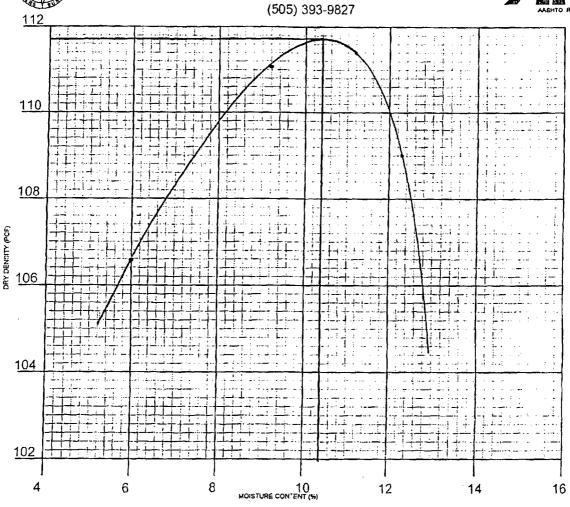

ting

Attn: Hack Conder

122 W. Taylor

Hobbs, NM 88240

Material:

Red Clay (Wallach)

Test Method:

ASTM: D 2922

Project:

General Information - Hobbs E-15

Project No. 2007.1007

Date of Test:

August 21, 2007

Depth:

Finished Subgrade

Depth of Probe:

10"

**Dry Density** % Maximum % Moisture Depth SOUTH EXCAVATION Pit - 35' N. & 21' E. of the SW Corner, 93.6 14.7

SOUTH EXCAVATION CLAY

SG 8

Test No.

SG7

Pit - 35' S. & 15' E. of the NW Corner

Location

92.5

15.3



SEP 0 4 2007

RICE OPERATING HOBBELLA

Control Density:

104.4

ASTM: D 698

Optimum Moisture:

20.3%

Required Compaction:

.90%

Densometer ID:

815

Lab No.:

Copies To:

07 7980-7982

Rice

PETTIGREW & ASSOCIATES

P.E.

### PETTIGREW & ASSOCIATES, P.A.

1110 N. GRIMES ST. HOBBS, NM 88240 (505) 393-9827



P.E.



General Information - Hobbs E-15 CLIENT: Rice Operating PROJECT: Project No. 2007.1007 Stockpile On-Site SAMPLE LOCATION: SOIL DESCRIPTION: Existing Brown Rocky Silty Subgrade SOIL CLASSIFICATION: TEST METHOD: ASTM: D 698 Sampled & Delivered 8/21/07 ATTERBERG: LL \_\_\_ LAB NO. <u>07 7978-7979</u> DATE: 8/21/07 MOISTURE CONTENT % 10.4 DRY WEIGHT LB/CU, FT. 111.7 SIEVE ANALYSIS - % PASSING **PETTIGREW & ASSOCIATES** COPIES: Rice Operating

BY:



### LABORATORY TEST REPORT PETTIGREW & ASSOCIATES, P.A.

1110 N. GRIMES HOBBS, NM 88240 (505) 393-9827



DEBRA P. HICKS, P.E.A.LS.I. WILLIAM M. HICKS, III, P.É./P.S.

To:

Rice Operating

Attn: Hack Conder

122 W, Taylor

Hobbs, NM 88240

Material:

Red Clay (Wallach)

Test Method:

ASTM: D 2922

Project:

General Information - Hobbs E-15

Proje