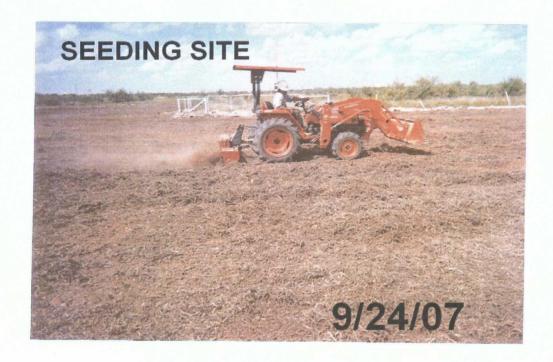

Beginning August 9 and ending September 4, 2007, excavation of the site was conducted in accordance with the OCD-approved CAP. Two excavations were completed in the areas of concern and a compacted clay barrier was installed in each at 5 ft below ground surface. The remainders of the excavations were backfilled with compacted, blended soils and capped with quality topsoil. All surface facilities (including the caliche pad) associated with the plugged and abandoned SWD well have been removed and the entire facility surface has been spread with topsoil and compost material. This surface was seeded with a blend of native vegetation and is being monitored for growth.