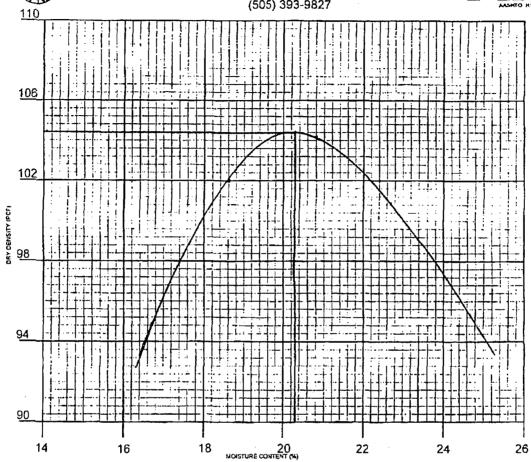

ice Operating

BY:



### LABORATORY TEST REPORT PETTIGREW & ASSOCIATES, P.A.

1110 N. GRIMES HOBBS, NM 88240 (505) 393-9827



DEBRA P. HICKS, P.E.A.LS.I. WILLIAM M. HICKS, III, P.É./P.S.

To:

Rice Operating

Attn: Hack Conder

122 W, Taylor

Hobbs, NM 88240

Material:

Red Clay (Wallach)

Test Method:

ASTM: D 2922

Project:

General Information - Hobbs E-15

Project No. 2007.1007

Date of Tost:

August 29, 2007.

Depth:

Finished Subgrade

Depth of Probe:

10"

CLAY LAYLIC -NORTH EXCAUNTION Density

Test No. Location

% Maximum

% Moisture

Depth

SG 10

Center of Pad - North Pit

95.0

13.0

Control Density:

104.4

ASTM: D 698

Optimum Moisture:

20.3%

Required Compaction:

90% - 93%

Densometer ID:

815

Lab No.:

07 7812

Copies To:

Rice

PETTIGREW & ASSOCIATES

BY: Clark









| CLIENT:   | Ocotillo En                   | vironmental        | Sunflower 28-2 PROJECT: Project No. 2007.1128                           |  |  |  |  |  |  |
|-----------|-------------------------------|--------------------|-------------------------------------------------------------------------|--|--|--|--|--|--|
| SAMPLE LO | OCATION:                      | Byrd Pit - Wallach |                                                                         |  |  |  |  |  |  |
| SOIL DESC | CRIPTION:                     | Red Clay           |                                                                         |  |  |  |  |  |  |
| ATTERBER  | SIFICATION<br>RG: LL_<br>9/07 | PI                 | TEST METHOD: ASTM: D 698 <u>Delivered 8/6/07</u> LAB NO. <u>07 7417</u> |  |  |  |  |  |  |
| D