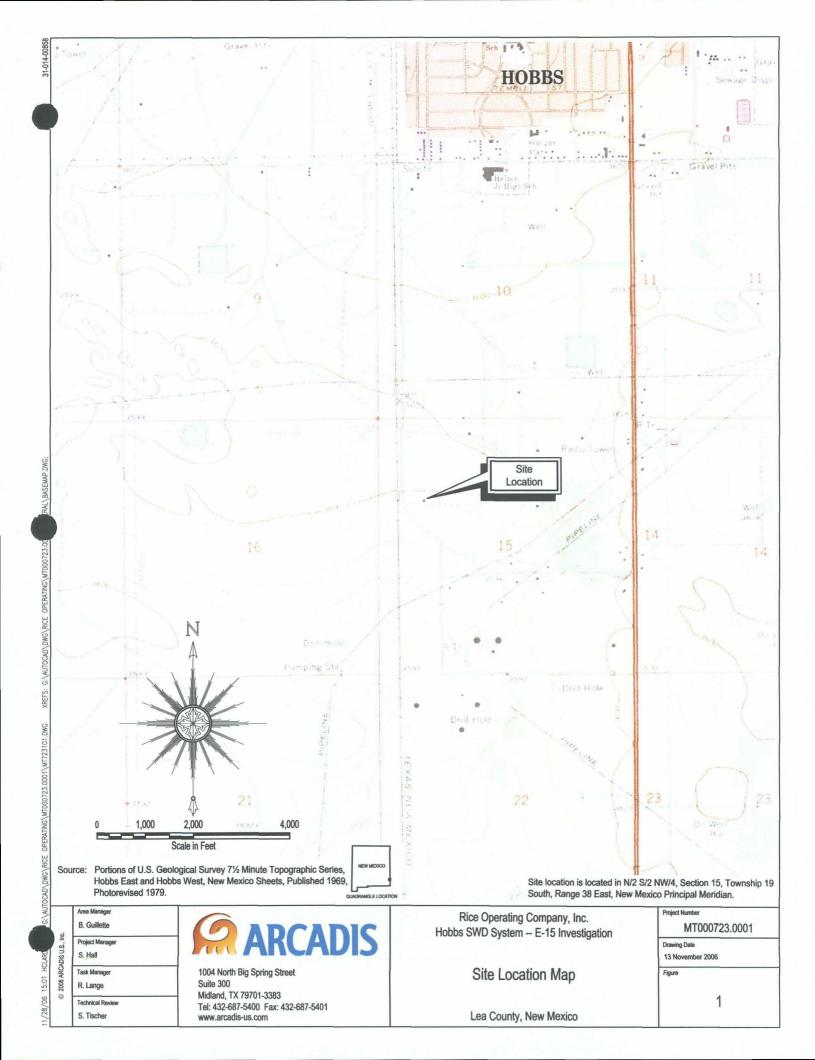

RE:

CORRECTIVE ACTION/CLOSURE REPORT

Hobbs E-15 SWD site, #1R428-40 Unit E, Sec. 15, T19S, R38E

Mr. Hansen:

Rice Operating Company (ROC) respectfully submits the closure report by Arcadis of Midland, Texas for the emergency pit and redwood tanks at the referenced site. ROC discussed the Corrective Action Plan (CAP) for this site with you on July 18, 2007 at a meeting in Santa Fe. The Oil Conservation Division (OCD) granted conditional approval of the CAP via email on July 26, 2007.