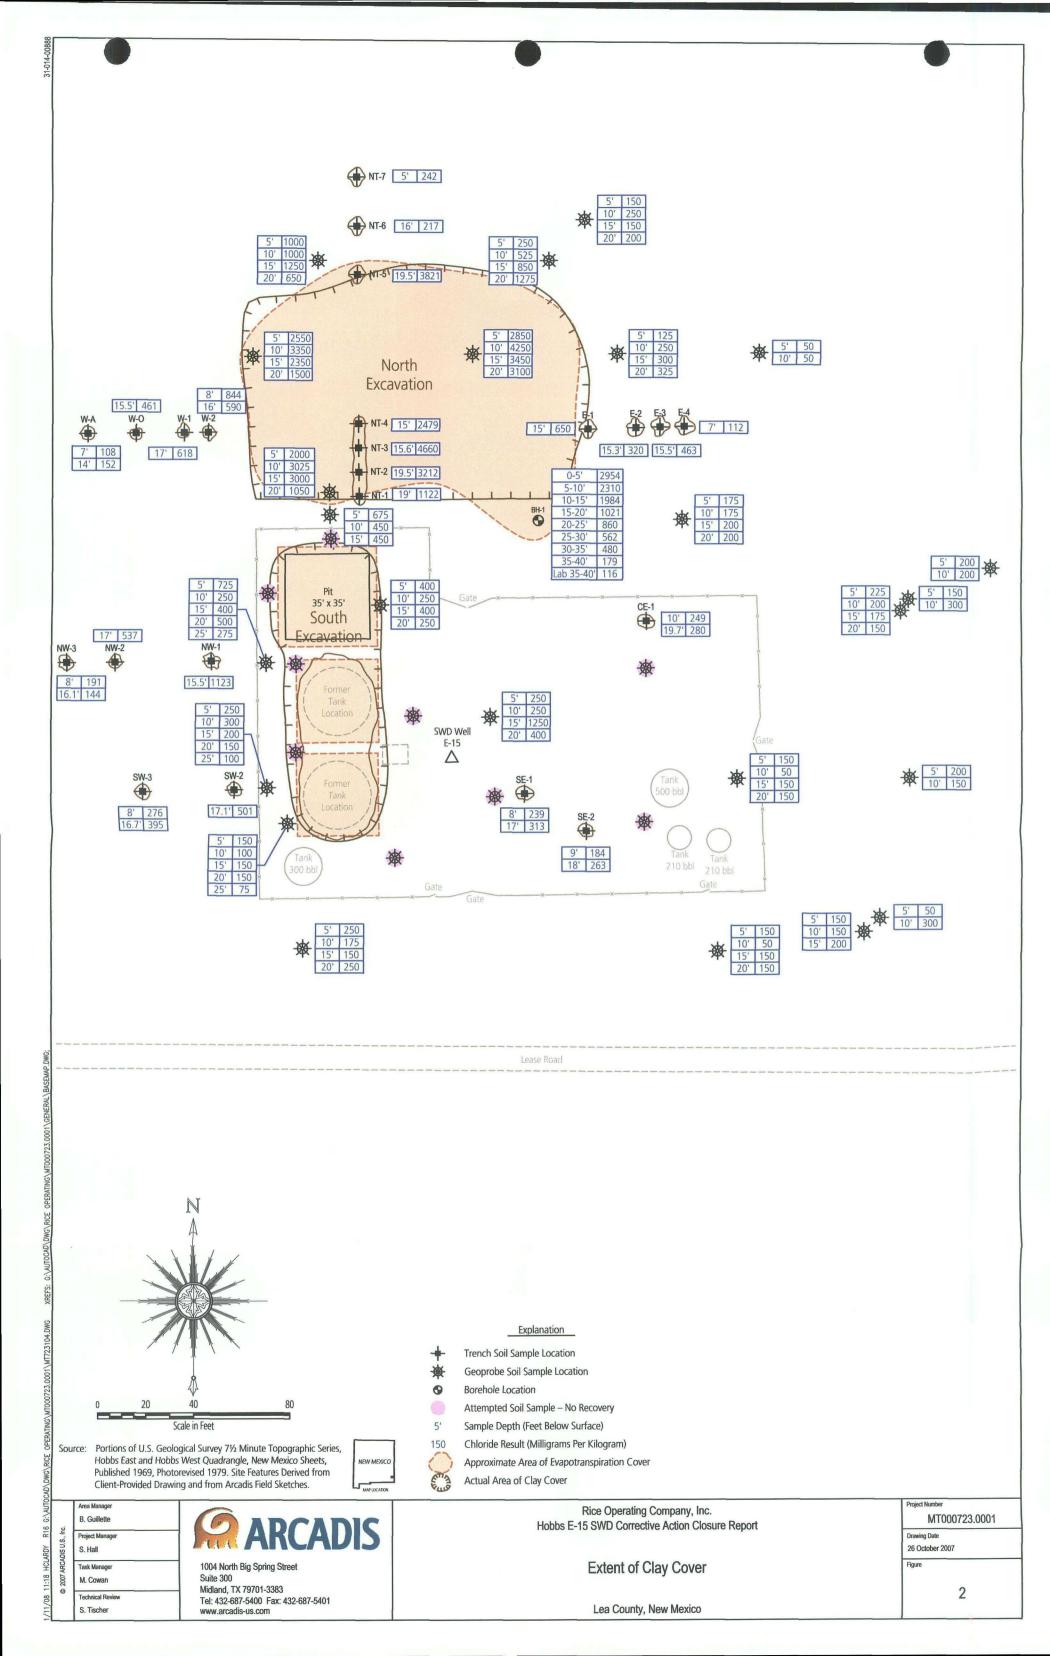

Beginning August 9 and ending September 4, 2007, excavation of the site was conducted in accordance with the OCD-approved CAP. Two excavations were completed in the areas of concern and a compacted clay barrier was installed in each at 5 ft below ground surface. The remainders of the excavations were backfilled with compacted, blended soils and capped with quality topsoil. All surface facilities (including the caliche pad) associated with the plugged and abandoned SWD well have been removed and the entire facility surface has been spread with topsoil and compost material. This surface was seeded with a blend of native vegetation and is being monitored for growth.