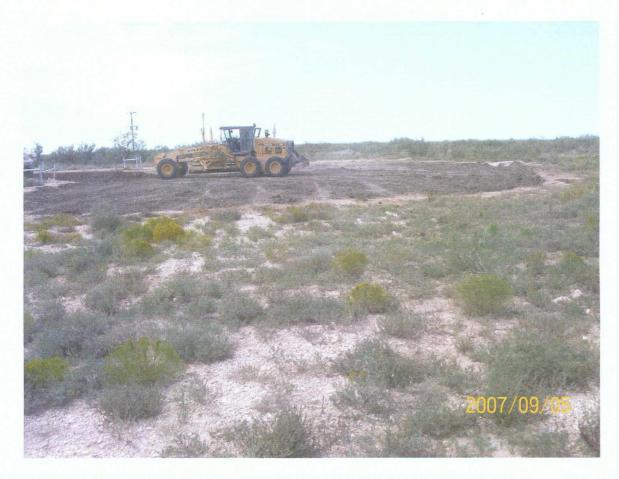

Beginning August 9 and ending September 4, 2007, excavation of the site was conducted in accordance with the OCD-approved CAP. Two excavations were completed in the areas of concern and a compacted clay barrier was installed in each at 5 ft below ground surface. The remainders of the excavations were backfilled with compacted, blended soils and capped with quality topsoil. All surface facilities (including the caliche pad) associated with the plugged and abandoned SWD well have been removed and the entire facility surface has been spread with topsoil and compost material. This surface was seeded with a blend of native vegetation and is being monitored for growth.