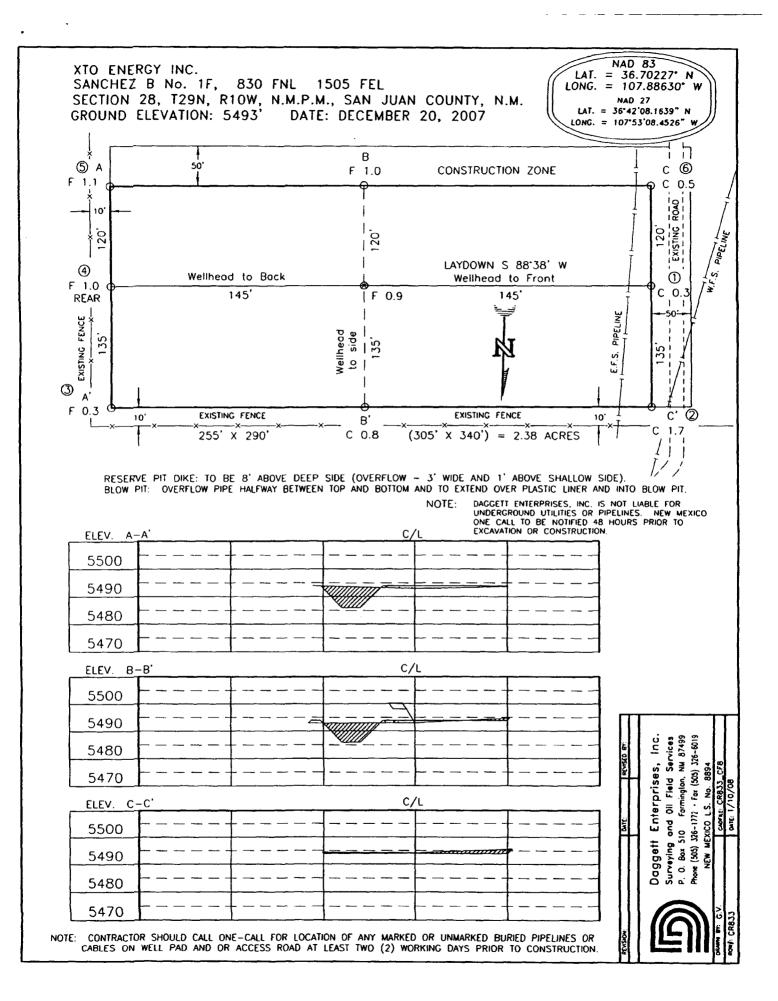

## VIA FEDEX OVERNIGHT

Mr. Mark E. Fesmire, P.E. New Mexico Oil Conservation Division 1220 S St Francis Dr Santa Fe NM 87504

Re: Application for Administrative Approval of Unorthodox Location XTO Energy Inc.'s Sanchez B No. 1F
 830' FNL and 1,505' FEL, Section 28, T29N, R10W
 San Juan County, New Mexico
 Armenta-Gallup Formation