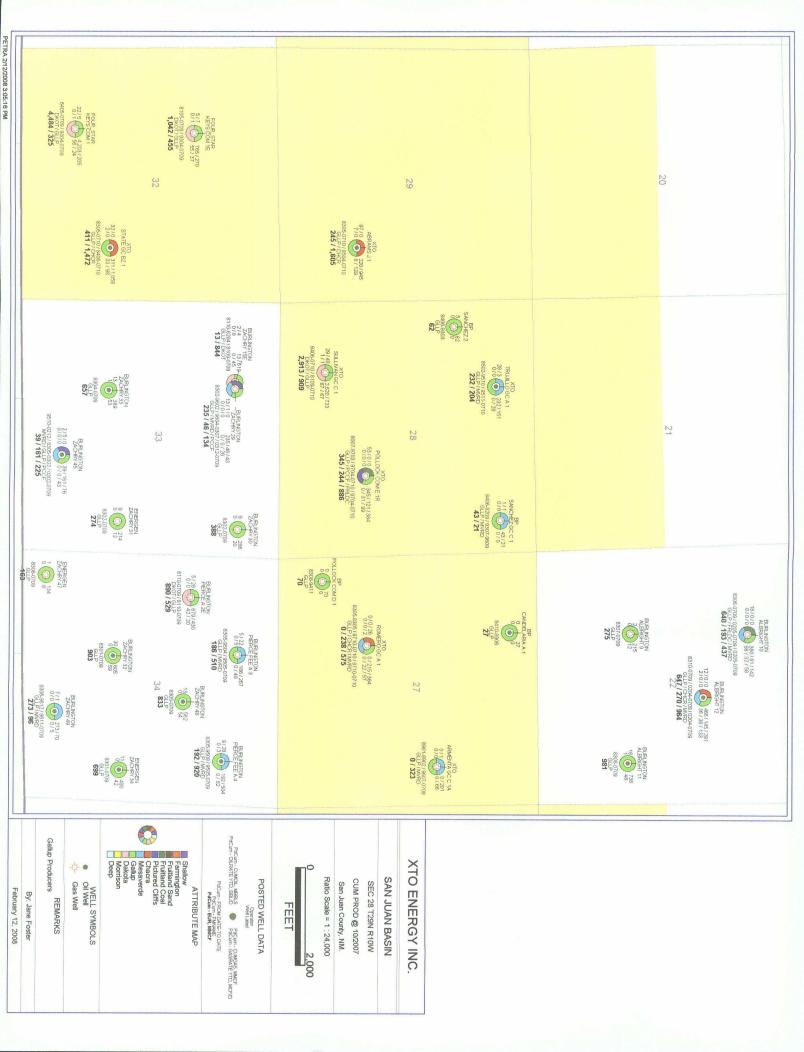

## VIA FEDEX OVERNIGHT

Mr. Mark E. Fesmire, P.E. New Mexico Oil Conservation Division 1220 S St Francis Dr Santa Fe NM 87504

Re: Application for Administrative Approval of Unorthodox Location XTO Energy Inc.'s Sanchez B No. 1F
 830' FNL and 1,505' FEL, Section 28, T29N, R10W
 San Juan County, New Mexico
 Armenta-Gallup Formation

The above referenced well is proposed to be drilled to target the Blanco-Mesaverde, Basin Dakota and Armenta-Gallup Formations. XTO Plans to apply for downhole commingling of production from the three target formations. The well is located at an unorthodox location for the Armenta-Gallup Formation. The location has been chosen due to the proximity of two high pressure gas pipelines to the west of the proposed well. XTO contacted El Paso and Williams prior to staking our proposed location, and were advised of the need to maintain a safe distance from the two pipelines.

Correlative rights are common between the NW/4 NE/4 and NE/4 NE/4 40 acre Armenta-Gallup units, in which XTO owns all operating rights. Accordingly, no owner notice is required in connection with this application.