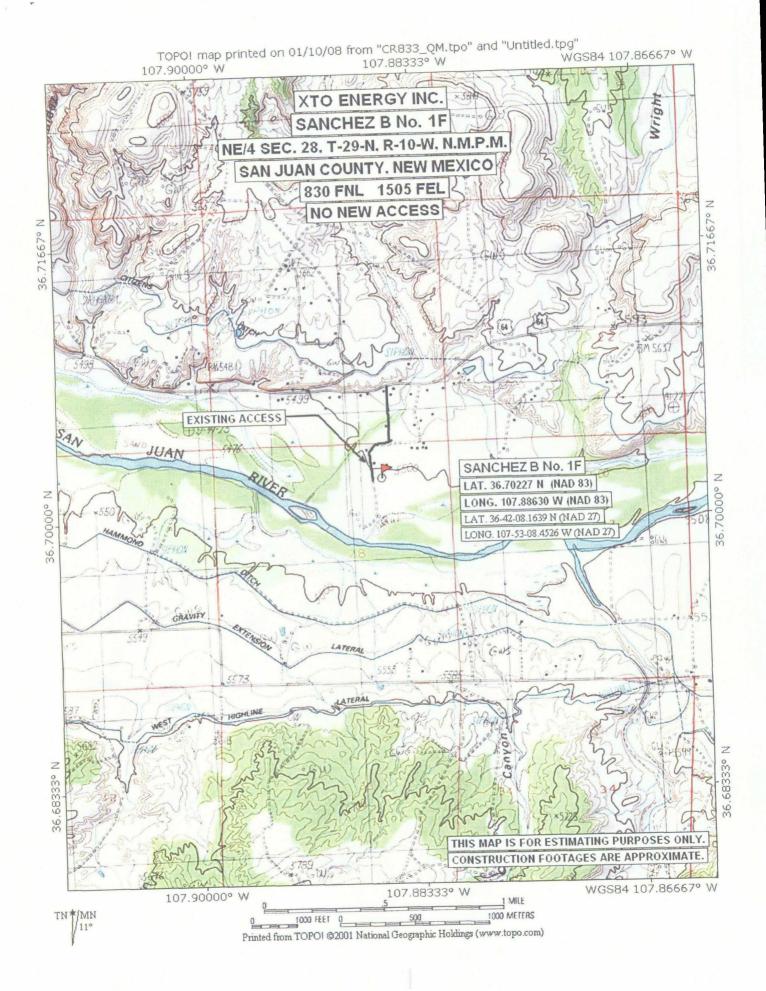

## VIA FEDEX OVERNIGHT

Mr. Mark E. Fesmire, P.E. New Mexico Oil Conservation Division 1220 S St Francis Dr Santa Fe NM 87504

Re: Application for Administrative Approval of Unorthodox Location XTO Energy Inc.'s Sanchez B No. 1F
 830' FNL and 1,505' FEL, Section 28, T29N, R10W
 San Juan County, New Mexico
 Armenta-Gallup Formation