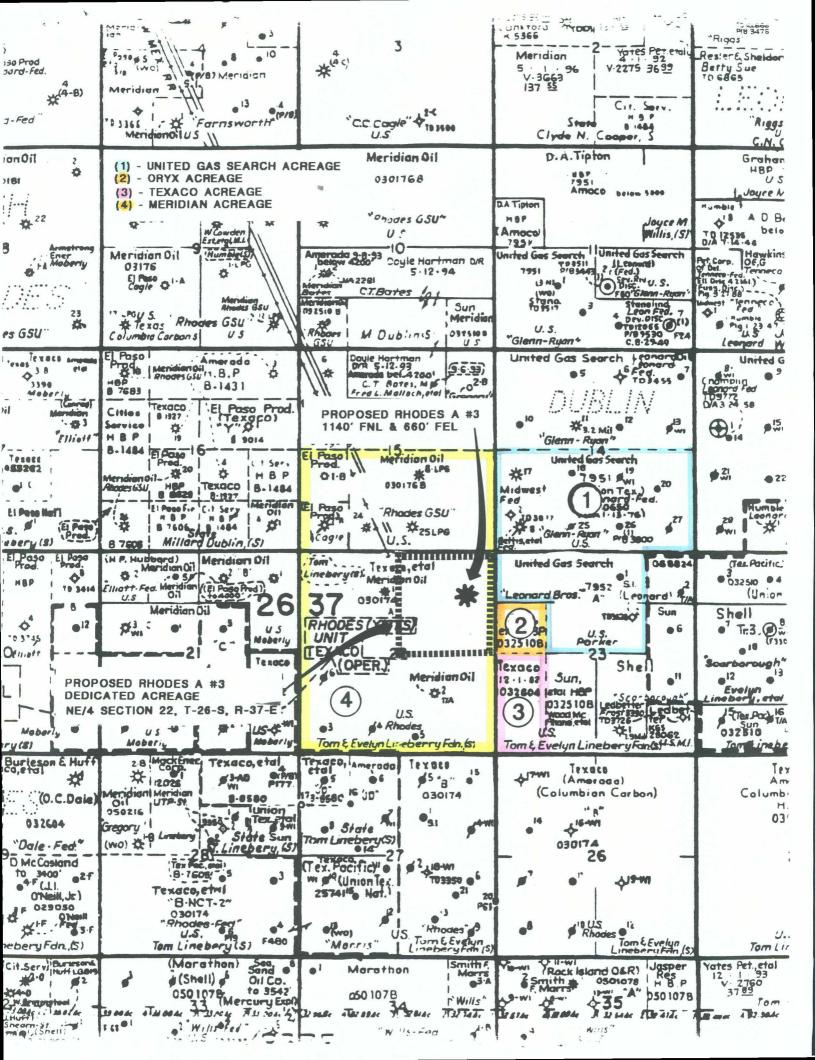

RE:

FORMAL REQUEST FOR ADMINISTRATIVE APPROVAL

UNORTHODOX LOCATION

RHODES A NO. 3 SEC. 22, T-26-S, R-37-E 1140' FNL & 660' FEL

LEA COUNTY, NEW MEXICO LEASE NO: LC 030174-A

#### MR. STOGNER:

MERIDIAN OIL INC. RESPECTFULLY REQUEST ADMINISTRATIVE APPROVAL FOR AN UNORTHODOX LOCATION FOR THE ABOVE REFERENCED WELL. UNDER STATE RULE 104, A WELL IN THE RHODES YATES SEVEN RIVERS GAS FIELD CANNOT BE CLOSER THAN 330' FROM THE QUARTER/QUARTER SECTION. THE INTENDED LOCATION IS 180' FROM THE QUARTER/QUARTER SECTION, THEREFORE; WE REQUEST AN UNORTHODOX LOCATION. DUE TO THE DISCOVERY OF AN ARCHEOLOGICAL SITE LOCATED IN THIS VICINITY, WE ARE UNABLE TO MOVE THIS WELL TO A REGULAR LOCATION.

# WELL LOCATION AND ACREAGE DEDICATION PLAT

All Distances must be from the outer boundaries of the section

| MERIDI                                                            | AN OIL INC.                                                                                                                      |                                                                                                                                                                              | RHODE                                                                                       | S "A"                                                                                                                                                                                                                                                                                                                                                                                                                                                                                                                                                                                                                                                                                                                                                                                                                                                                                                                                                                                                                                                                                                                                                                                                                                                                                                                                                                                                                                                                                                                                                                                                                                                                                                                                                                                                                                                                                                                                                                                                                                                                                                                          |                                                                                                                                              | 3                                                                                                   |
|-------------------------------------------------------------------|----------------------------------------------------------------------------------------------------------------------------------|------------------------------------------------------------------------------------------------------------------------------------------------------------------------------|---------------------------------------------------------------------------------------------|--------------------------------------------------------------------------------------------------------------------------------------------------------------------------------------------------------------------------------------------------------------------------------------------------------------------------------------------------------------------------------------------------------------------------------------------------------------------------------------------------------------------------------------------------------------------------------------------------------------------------------------------------------------------------------------------------------------------------------------------------------------------------------------------------------------------------------------------------------------------------------------------------------------------------------------------------------------------------------------------------------------------------------------------------------------------------------------------------------------------------------------------------------------------------------------------------------------------------------------------------------------------------------------------------------------------------------------------------------------------------------------------------------------------------------------------------------------------------------------------------------------------------------------------------------------------------------------------------------------------------------------------------------------------------------------------------------------------------------------------------------------------------------------------------------------------------------------------------------------------------------------------------------------------------------------------------------------------------------------------------------------------------------------------------------------------------------------------------------------------------------|----------------------------------------------------------------------------------------------------------------------------------------------|-----------------------------------------------------------------------------------------------------|
| Unit Letter A Sect                                                | Township 26                                                                                                                      | SOUTH Rang                                                                                                                                                                   | 37 EAS                                                                                      | T NMPM                                                                                                                                                                                                                                                                                                                                                                                                                                                                                                                                                                                                                                                                                                                                                                                                                                                                                                                                                                                                                                                                                                                                                                                                                                                                                                                                                                                                                                                                                                                                                                                                                                                                                                                                                                                                                                                                                                                                                                                                                                                                                                                         | County                                                                                                                                       | LEA                                                                                                 |
| Actual Footage Location of 1140 feet                              | of Well:  NORT                                                                                                                   |                                                                                                                                                                              | 660                                                                                         | feet from                                                                                                                                                                                                                                                                                                                                                                                                                                                                                                                                                                                                                                                                                                                                                                                                                                                                                                                                                                                                                                                                                                                                                                                                                                                                                                                                                                                                                                                                                                                                                                                                                                                                                                                                                                                                                                                                                                                                                                                                                                                                                                                      | EAS                                                                                                                                          | T line                                                                                              |
| Ground level Elev.                                                | Producing Formation                                                                                                              | Pool                                                                                                                                                                         | V-7                                                                                         |                                                                                                                                                                                                                                                                                                                                                                                                                                                                                                                                                                                                                                                                                                                                                                                                                                                                                                                                                                                                                                                                                                                                                                                                                                                                                                                                                                                                                                                                                                                                                                                                                                                                                                                                                                                                                                                                                                                                                                                                                                                                                                                                |                                                                                                                                              | Dedicated Acreage:                                                                                  |
| 2996                                                              | YATES-SEVEN RIVE                                                                                                                 | RS P                                                                                                                                                                         | HODES VATE                                                                                  | S SEVEN RIVE                                                                                                                                                                                                                                                                                                                                                                                                                                                                                                                                                                                                                                                                                                                                                                                                                                                                                                                                                                                                                                                                                                                                                                                                                                                                                                                                                                                                                                                                                                                                                                                                                                                                                                                                                                                                                                                                                                                                                                                                                                                                                                                   | PS GAS                                                                                                                                       | 160 Acres                                                                                           |
| 1. Outline the a  2. If more than  3. If more than unitization, f | " list the owners and tract descrip<br>cessary.<br>rill be assigned to the well until all<br>tandard unit, eliminating such inte | ell by colored pencil or outline each and identi s dedicated to the well, naswer is "yes" type of c tions which have actual l interests have been co rest, has been approved | hachure marks on the interest of the consolidation and the consolidated (by communication). | ereof (both as to work all owners been conscioud. (Use reverse side of munitization, unitization of the conscioud of the cons | olidated by come of the contained here best of my known Signature  DONNA WPrinted Name  Position  PRODUCTI  Company  MERIDIAN  Date  6/29/93 | TOR CERTIFICATION  certify that the inform in in true and complete to  redge and belief.  TON ASST. |
|                                                                   |                                                                                                                                  | #2                                                                                                                                                                           | <br> <br> <br> <br> <br> <br> <br> <br>                                                     | 3,10.05.                                                                                                                                                                                                                                                                                                                                                                                                                                                                                                                                                                                                                                                                                                                                                                                                                                                                                                                                                                                                                                                                                                                                                                                                                                                                                                                                                                                                                                                                                                                                                                                                                                                                                                                                                                                                                                                                                                                                                                                                                                                                                                                       |                                                                                                                                              |                                                                                                     |

RE:

FORMAL REQUEST FOR ADMINISTRATIVE APPROVAL

**UNORTHODOX LOCATION** 

RHODES A NO. 3 SEC. 22, T-26-S, R-37-E 1140' FNL & 660' FEL

LEA COUNTY, NEW MEXICO LEASE NO: LC 030174-A