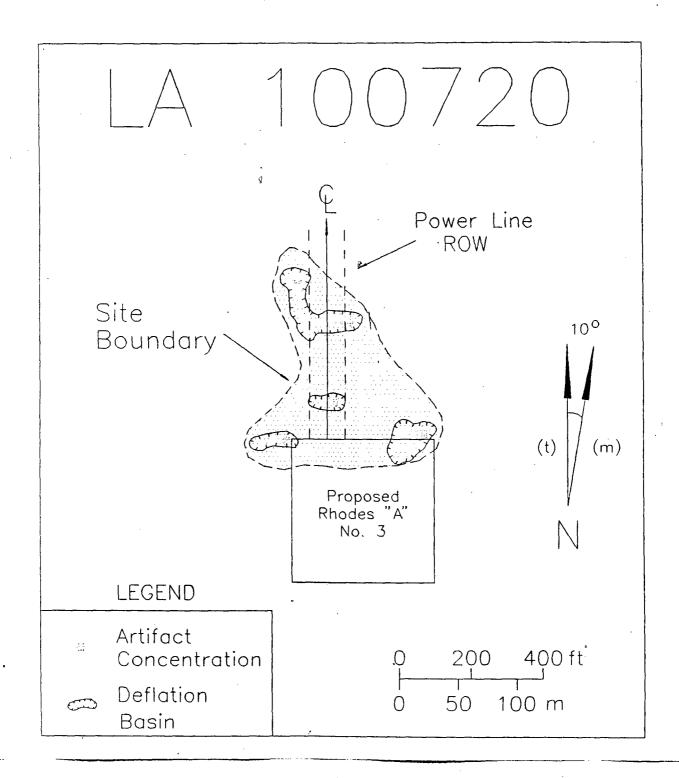

#### MR. STOGNER:

MERIDIAN OIL INC. RESPECTFULLY REQUEST ADMINISTRATIVE APPROVAL FOR AN UNORTHODOX LOCATION FOR THE ABOVE REFERENCED WELL. UNDER STATE RULE 104, A WELL IN THE RHODES YATES SEVEN RIVERS GAS FIELD CANNOT BE CLOSER THAN 330' FROM THE QUARTER/QUARTER SECTION. THE INTENDED LOCATION IS 180' FROM THE QUARTER/QUARTER SECTION, THEREFORE; WE REQUEST AN UNORTHODOX LOCATION. DUE TO THE DISCOVERY OF AN ARCHEOLOGICAL SITE LOCATED IN THIS VICINITY, WE ARE UNABLE TO MOVE THIS WELL TO A REGULAR LOCATION.