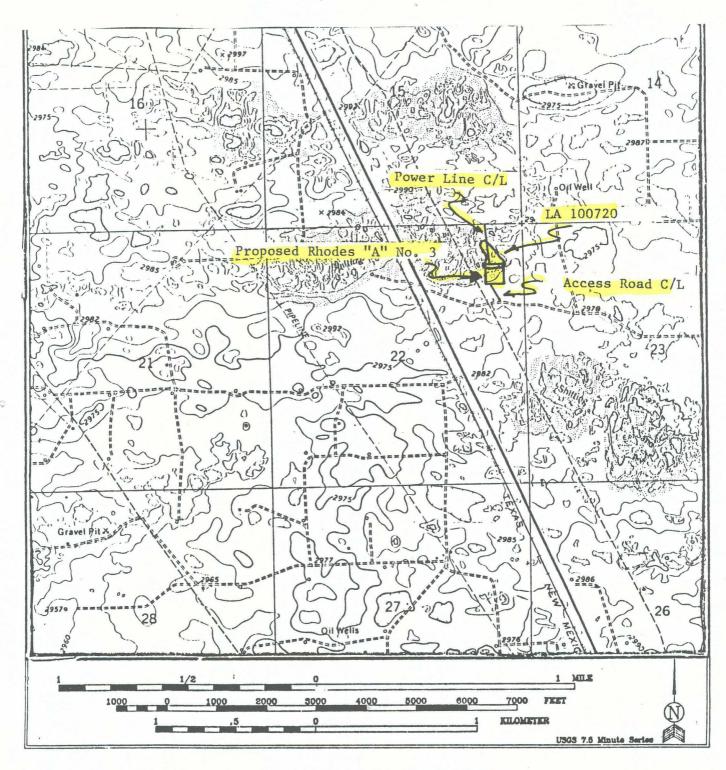

#### MR. STOGNER:

MERIDIAN OIL INC. RESPECTFULLY REQUEST ADMINISTRATIVE APPROVAL FOR AN UNORTHODOX LOCATION FOR THE ABOVE REFERENCED WELL. UNDER STATE RULE 104, A WELL IN THE RHODES YATES SEVEN RIVERS GAS FIELD CANNOT BE CLOSER THAN 330' FROM THE QUARTER/QUARTER SECTION. THE INTENDED LOCATION IS 180' FROM THE QUARTER/QUARTER SECTION, THEREFORE; WE REQUEST AN UNORTHODOX LOCATION. DUE TO THE DISCOVERY OF AN ARCHEOLOGICAL SITE LOCATED IN THIS VICINITY, WE ARE UNABLE TO MOVE THIS WELL TO A REGULAR LOCATION.