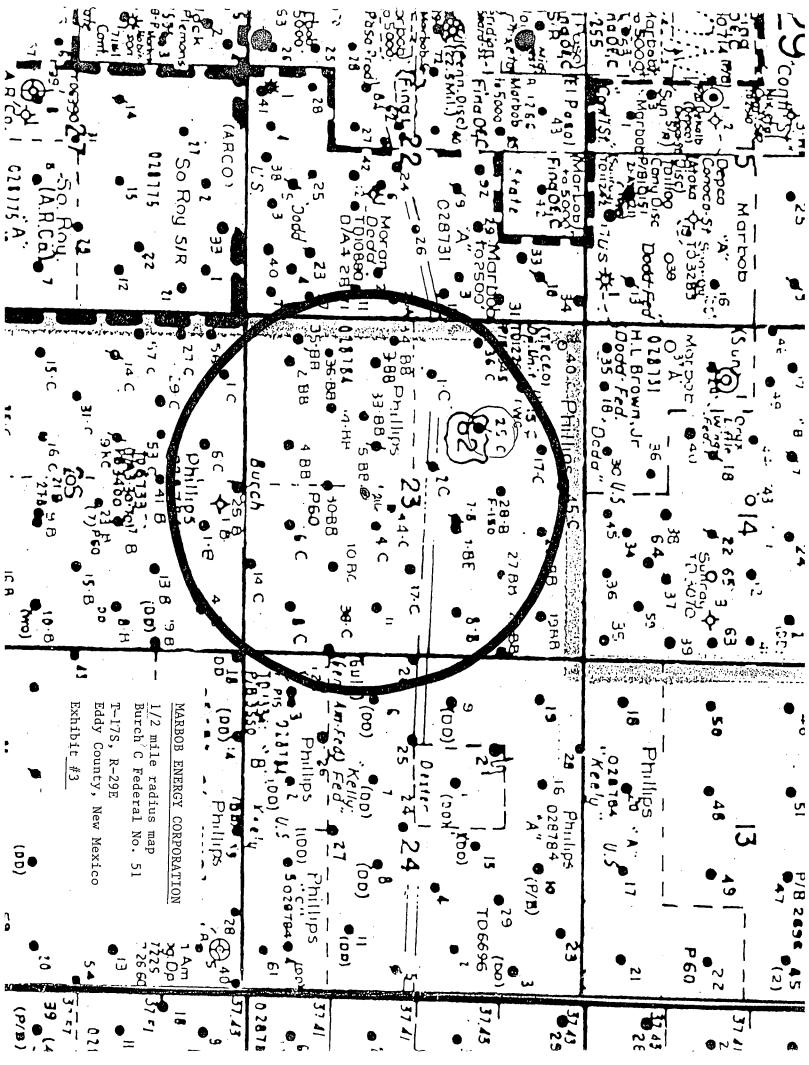

Attached to the application are the following Exhibits:

- A. Well location and Acreage Dedication Plat (form C-102) filed with the Carlsbad office of the Bureau of Land Management. (Exhibit A)
- B. A plat showing the proposed unorthodox location, the respective proration unit, and the offsetting proration units including their ownership. (Exhibit B)

Please note that Marbob Energy Corporation is the operator of all offsetting proration units in the Grayburg San Andres formation of the Grayburg Jackson Seven Rivers Queen Grayburg San Andres Pool and therefore, no other operators are required to be notified. The geological support for this application is the same as was presented in the case which resulted in Order No. R-7808 which is the offsetting acreage to this unit.

Burch-Keely Unit No. 215

1295 feet from the South line, 1345 feet from the West line Section 13, Township 17 South, Range 29 East, Eddy County, New Mexico

Burch-Keely Unit No. 216

1980 feet from the South line, 2615 feet from the East line, Section 23, Township 17 South, Range 29 East, Eddy County, New Mexico

Burch-Keely Unit No. 217 Kerly C #63

1345 feet from the South line, 2615 feet from the East line, Section 13, Township 17 South, Range 29 East, Eddy County, New Mexico

The wells will be completed in the Grayburg San Andres formation in the Grayburg Jackson Seven Rivers Queen Grayburg San Andres Pool.