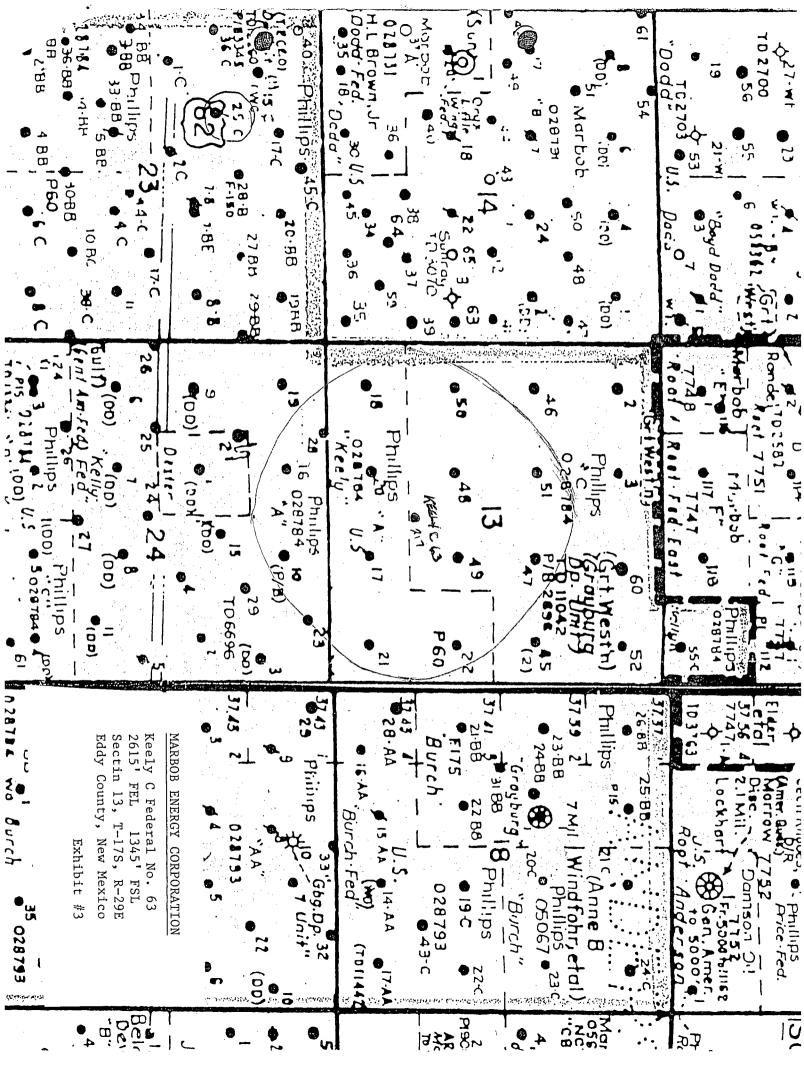

Attached to the application are the following Exhibits:

- A. Well location and Acreage Dedication Plat (form C-102) filed with the Carlsbad office of the Bureau of Land Management. (Exhibit A)
- B. A plat showing the proposed unorthodox location, the respective proration unit, and the offsetting proration units including their ownership. (Exhibit B)

Please note that Marbob Energy Corporation is the operator of all offsetting proration units in the Grayburg San Andres formation of the Grayburg Jackson Seven Rivers Queen Grayburg San Andres Pool and therefore, no other operators are required to be notified. The geological support for this application is the same as was presented in the case which resulted in Order No. R-7808 which is the offsetting acreage to this unit.

Burch-Keely Unit No. 215

1295 feet from the South line, 1345 feet from the West line Section 13, Township 17 South, Range 29 East, Eddy County, New Mexico

Burch-Keely Unit No. 216

1980 feet from the South line, 2615 feet from the East line, Section 23, Township 17 South, Range 29 East, Eddy County, New Mexico

Burch-Keely Unit No. 217 Kerly C #63

1345 feet from the South line, 2615 feet from the East line, Section 13, Township 17 South, Range 29 East, Eddy County, New Mexico

The wells will be completed in the Grayburg San Andres formation in the Grayburg Jackson Seven Rivers Queen Grayburg San Andres Pool.