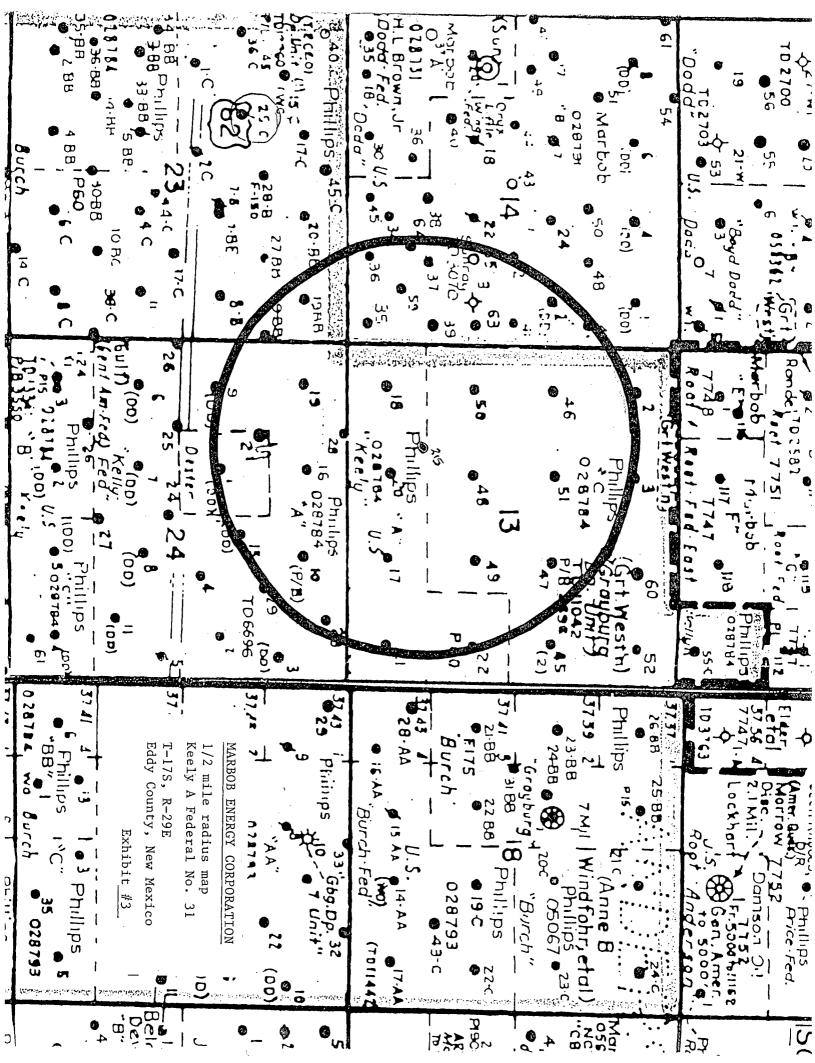

Attached to the application are the following Exhibits:

- A. Well location and Acreage Dedication Plat (form C-102) filed with the Carlsbad office of the Bureau of Land Management. (Exhibit A)
- B. A plat showing the proposed unorthodox location, the respective proration unit, and the offsetting proration units including their ownership. (Exhibit B)

Please note that Marbob Energy Corporation is the operator of all offsetting proration units in the Grayburg San Andres formation of the Grayburg Jackson Seven Rivers Queen Grayburg San Andres Pool and therefore, no other operators are required to be notified. The geological support for this application is the same as was presented in the case which resulted in Order No. R-7808 which is the offsetting acreage to this unit.

Burch-Keely Unit No. 215

1295 feet from the South line, 1345 feet from the West line Section 13, Township 17 South, Range 29 East, Eddy County, New Mexico

Burch-Keely Unit No. 216

1980 feet from the South line, 2615 feet from the East line, Section 23, Township 17 South, Range 29 East, Eddy County, New Mexico

Burch-Keely Unit No. 217 Kerly C #63

1345 feet from the South line, 2615 feet from the East line, Section 13, Township 17 South, Range 29 East, Eddy County, New Mexico

The wells will be completed in the Grayburg San Andres formation in the Grayburg Jackson Seven Rivers Queen Grayburg San Andres Pool.