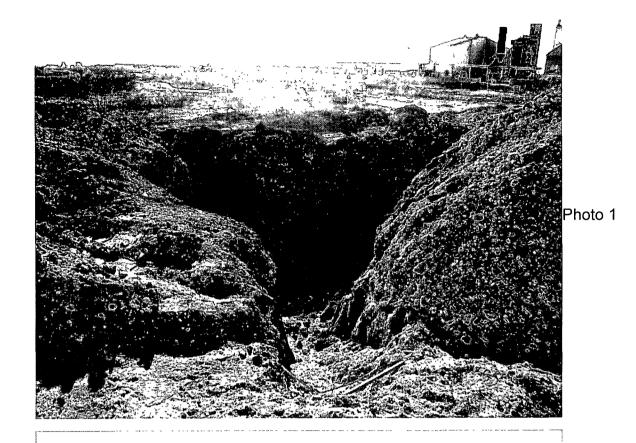

#### Remediation Plan:

All affected soil will be excavated and sampled for the presence of Hydrocarbons EPA method (8015M) Soil with TPH values greater than 5000 mg/kg will be transported to the S.U.G.S. Landfarm or remediated on-site

Soil samples will be collected from the excavation and analyzed for Hydrocarbons EPA method (8015M) All samples will be field screened with a "PID" The soil sample with the highest PID reading will be analyzed separately and tested for BTEX.