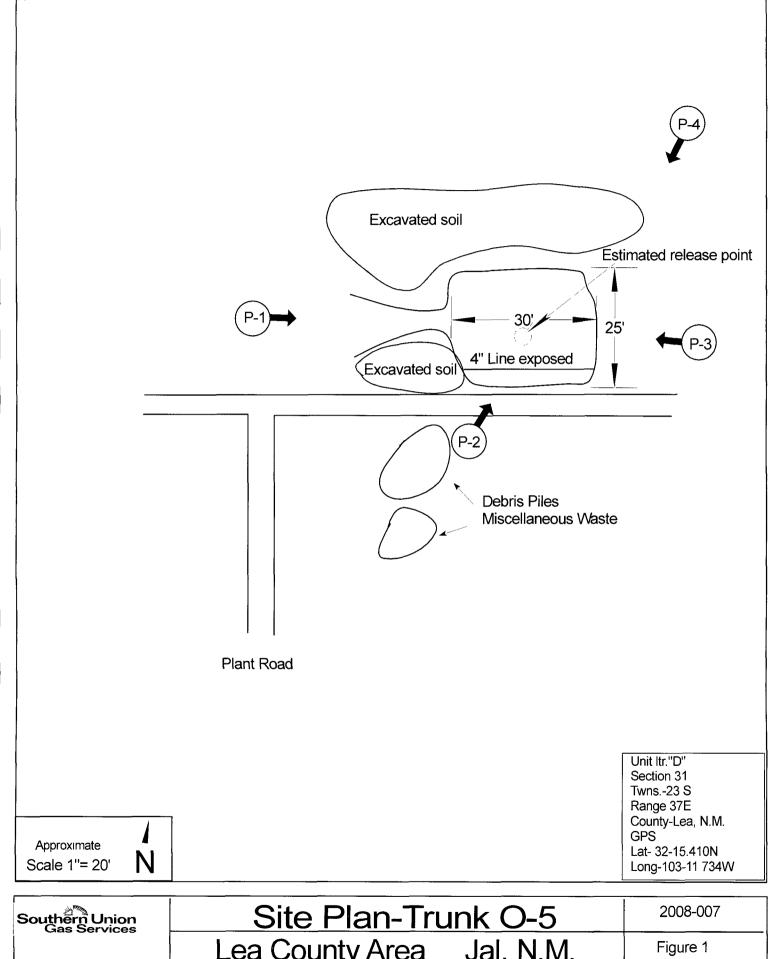

| Southern Union<br>Gas Services | Site Plan-Trunk O-5 |           |          |  |  |
|--------------------------------|---------------------|-----------|----------|--|--|
|                                | Lea County Area     | Jal, N.M. | Figure 1 |  |  |