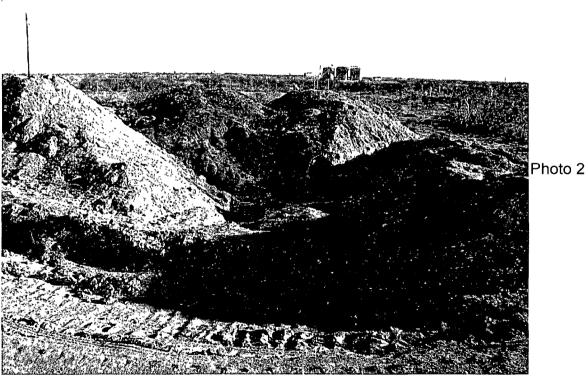

#### Remediation Plan:

All affected soil will be excavated and sampled for the presence of Hydrocarbons EPA method (8015M) Soil with TPH values greater than 5000 mg/kg will be transported to the S.U.G.S. Landfarm or remediated on-site

Soil samples will be collected from the excavation and analyzed for Hydrocarbons EPA method (8015M) All samples will be field screened with a "PID" The soil sample with the highest PID reading will be analyzed separately and tested for BTEX.