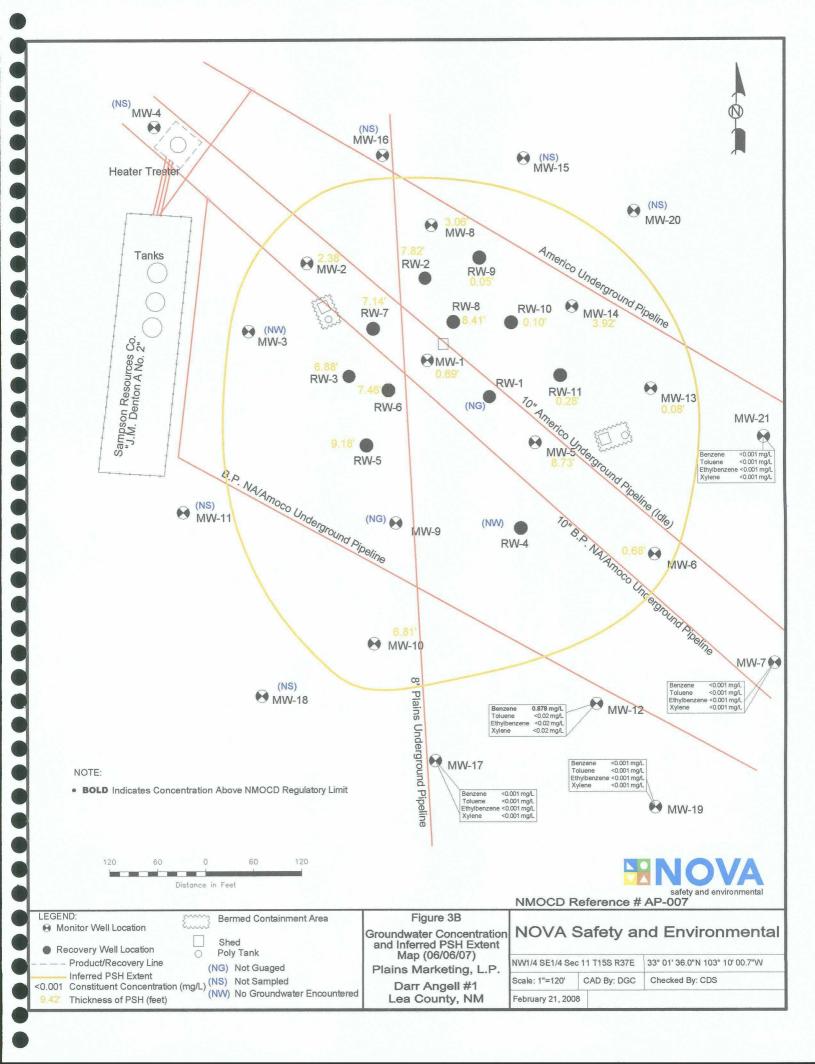

Groundwater samples collected during the 2007 monitoring events were delivered to Trace Analysis, Inc. of Lubbock, Texas for determination of Benzene, Toluene, Ethylbenzene and Xylene (BTEX) constituent concentrations by EPA Method SW846-8021b. A listing of BTEX constituent concentrations for 2007 is summarized in Table 2 and copies of the laboratory reports are provided on the enclosed disk. The inferred extent of PSH and quarterly groundwater sample results for benzene and BTEX constituent concentrations are depicted on Figures 3A-3D.

**Monitor well MW-1** is monitored on a quarterly schedule. Monitor well MW-1 was not sampled during any of the four quarters of the reporting period, due to the presence of PSH in the recovery well. PSH thicknesses of 8.58 feet, 0.69 feet, 1.37 feet, and 0.43 feet were reported during the 1<sup>st</sup>, 2<sup>nd</sup>, 3<sup>rd</sup> and 4<sup>th</sup> quarter of 2007, respectively.

**Monitor well MW-2** is monitored on a quarterly schedule. Monitor well MW-2 was not sampled during any of the four quarters of the reporting period, due to the presence of PSH in the recovery well. PSH thicknesses of 0.56 feet, 2.38 feet, 1.34 feet, and 0.21 feet were reported during the 1<sup>st</sup>, 2<sup>nd</sup>, 3<sup>rd</sup> and 4<sup>th</sup> quarter of 2007, respectively.

**Monitor well MW-3** is monitored on a quarterly schedule. Monitor well MW-3 was not sampled during any of the four quarters of the reporting period, due to the presence of PSH in the recovery well. A PSH thickness of 0.49 feet was reported during the 1<sup>st</sup> quarter of 2007. Monitor well MW-3 was not gauged during the 2<sup>nd</sup>, 3<sup>rd</sup> or 4<sup>th</sup> quarter sampling event due to an absence of groundwater in the monitor well.

**Monitor well MW-5** is monitored on a quarterly schedule. Monitor well MW-5 was not sampled during any of the four quarters of the reporting period, due to the presence of PSH in the recovery well. PSH thicknesses of 8.46 feet, 8.73 feet, 0.03 feet, and 4.10 feet were reported during the 1<sup>st</sup>, 2<sup>nd</sup>, 3<sup>rd</sup> and 4<sup>th</sup> quarter of 2007, respectively.

**Monitor well MW-6** is monitored on a quarterly schedule. Monitor well MW-6 was not sampled during any of the four quarters of the reporting period, due to the presence of PSH in the recovery well. PSH thicknesses of 0.38 feet, 0.68 feet, 0.86 feet, and 0.41 feet were reported during the 1<sup>st</sup>, 2<sup>nd</sup>, 3<sup>rd</sup> and 4<sup>th</sup> quarter of 2007, respectively.

**Monitor well MW-8** is monitored on a quarterly schedule. Monitor well MW-8 was not sampled during any of the four quarters of the reporting period, due to the presence of PSH in the recovery well. PSH thicknesses of 5.58 feet, 3.06 feet, 1.90 feet, and 0.57 feet were reported during the 1<sup>st</sup>, 2<sup>nd</sup>, 3<sup>rd</sup> and 4<sup>th</sup> quarter of 2007, respectively.

**Monitor well MW-9** is monitored on a quarterly schedule. Monitor well MW-9 was not sampled during any of the four quarters of the reporting period, due to the presence of PSH in the recovery well. PSH thicknesses of 9.00 feet, 0.30 feet, and 0.43 feet were reported during the 1<sup>st</sup>, 3<sup>rd</sup> and 4<sup>th</sup> quarter of 2007, respectively. Monitor well MW-9 was not gauged during the 2<sup>nd</sup> quarter sampling event due to an absence of groundwater in the monitor well.

**Monitor well MW-10** is monitored on a quarterly schedule. Monitor well MW-10 was not sampled during any of the four quarters of the reporting period, due to the presence of PSH in the recovery well. PSH thicknesses of 6.13 feet, 6.81 feet, 7.03 feet, and 7.07 feet were reported during the 1<sup>st</sup>, 2<sup>nd</sup>, 3<sup>rd</sup> and 4<sup>th</sup> quarter of 2007, respectively.

**Monitor well MW-12** is sampled on a quarterly schedule and analytical results indicate benzene concentrations ranged from 0.741 mg/L during the 3<sup>rd</sup> quarter to 1.050 mg/L during the 1<sup>st</sup> quarter of 2007. Benzene concentrations were above NMOCD regulatory standards during all four quarters of the reporting period. Toluene, ethylbenzene and xylene concentrations were below the MDL and NMOCD regulatory standards during all four quarters of the reporting period.

**Monitor well MW-13** is monitored on a quarterly schedule. Monitor well MW-13 was not sampled during any of the four quarters of the reporting period, due to the presence of PSH in the recovery well. PSH thicknesses of 1.96 feet, 0.08 feet, 2.35 feet, and 2.58 feet were reported during the 1<sup>st</sup>, 2<sup>nd</sup>, 3<sup>rd</sup> and 4<sup>th</sup> quarter of 2007, respectively.

**Monitor well MW-14** is monitored on a quarterly schedule. Monitor well MW-14 was not sampled during any of the four quarters of the reporting period, due to the presence of PSH in the recovery well. PSH thicknesses of 4.05 feet, 3.92 feet, 3.79 feet, and 3.73 feet were reported during the 1<sup>st</sup>, 2<sup>nd</sup>, 3<sup>rd</sup> and 4<sup>th</sup> quarter of 2007, respectively.

**Recovery well RW-1** is monitored on a quarterly schedule. Recovery well RW-1 was not sampled during any of the four quarters of the reporting period, due to the presence of PSH in the recovery well. PSH thicknesses of 2.45 feet and 1.97 feet were reported during the 1<sup>st</sup> and 4<sup>th</sup> quarters of 2007, respectively. Recovery well RW-1 was not gauged during the 2<sup>nd</sup> and 3<sup>rd</sup> quarter sampling event due to a well obstruction.

**Recovery well RW-2** is monitored on a quarterly schedule. Recovery well RW-2 was not sampled during any of the four quarters of the reporting period, due to the presence of PSH in the recovery well. PSH thicknesses of 7.66 feet, 7.82 feet, 7.72 feet, and 4.98 feet were reported during the 1<sup>st</sup>, 2<sup>nd</sup>, 3<sup>rd</sup> and 4<sup>th</sup> quarter of 2007, respectively.

**Recovery well RW-3** is monitored on a quarterly schedule. Recovery well RW-3 was not sampled during any of the four quarters of the reporting period, due to the presence of PSH in the recovery well. PSH thicknesses of 4.15 feet, 6.88 feet, 2.16 feet, and 0.85 feet were reported during the 1<sup>st</sup>, 2<sup>nd</sup>, 3<sup>rd</sup> and 4<sup>th</sup> quarter of 2007, respectively.

**Recovery well RW-4** is monitored on a quarterly schedule. Recovery well RW-4 was not sampled during any of the four quarters of the reporting period, due to the presence of PSH in the recovery well. PSH thicknesses of 4.98 feet and 7.79 feet were reported during the 1<sup>st</sup> and 4<sup>th</sup>

quarters of 2007, respectively. Recovery well RW-4 was not gauged during the 2<sup>nd</sup> and 3<sup>rd</sup> quarter sampling events due to an absence of groundwater in the monitor well.

**Recovery well RW-5** is monitored on a quarterly schedule. Recovery well RW-5 was not sampled during any of the four quarters of the reporting period, due to the presence of PSH in the recovery well. PSH thicknesses of 9.08 feet, 9.18 feet, 9.33 feet, and 9.06 feet were reported during the 1<sup>st</sup>, 2<sup>nd</sup>, 3<sup>rd</sup> and 4<sup>th</sup> quarter of 2007, respectively.

**Recovery well RW-6** is monitored on a quarterly schedule. Recovery well RW-6 was not sampled during any of the four quarters of the reporting period, due to the presence of PSH in the recovery well. PSH thicknesses of 8.58 feet, 7.46 feet, 0.86 feet, and 1.92 feet were reported during the 1<sup>st</sup>, 2<sup>nd</sup>, 3<sup>rd</sup> and 4<sup>th</sup> quarter of 2007, respectively.

**Recovery well RW-7** is monitored on a quarterly schedule. Recovery well RW-7 was not sampled during any of the four quarters of the reporting period, due to the presence of PSH in the recovery well. PSH thicknesses of 5.95 feet, 7.14 feet, 4.70 feet, and 5.23 feet were reported during the 1<sup>st</sup>, 2<sup>nd</sup>, 3<sup>rd</sup> and 4<sup>th</sup> quarter of 2007, respectively.

**Recovery well RW-8** is monitored on a quarterly schedule. Recovery well RW-8 was not sampled during any of the four quarters of the reporting period, due to the presence of PSH in the recovery well. PSH thicknesses of 7.63 feet, 8.41 feet, 7.19 feet, and 7.27 feet were reported during the 1<sup>st</sup>, 2<sup>nd</sup>, 3<sup>rd</sup> and 4<sup>th</sup> quarter of 2007, respectively.

**Recovery well RW-9** is monitored on a quarterly schedule. Recovery well RW-9 was not sampled during any of the four quarters of the reporting period, due to the presence of PSH in the recovery well. PSH thicknesses of 5.78 feet, 0.05 feet, 0.06 feet, and 0.05 feet were reported during the 1<sup>st</sup>, 2<sup>nd</sup>, 3<sup>rd</sup> and 4<sup>th</sup> quarter of 2007, respectively.

**Recovery well RW-10** is monitored on a quarterly schedule. Recovery well RW-10 was not sampled during any of the four quarters of the reporting period, due to the presence of PSH in the recovery well. PSH thicknesses of 7.54 feet, 0.10 feet, 2.56 feet, and 0.91 feet were reported during the 1<sup>st</sup>, 2<sup>nd</sup>, 3<sup>rd</sup> and 4<sup>th</sup> quarter of 2007, respectively.

**Recovery well RW-11** is monitored on a quarterly schedule. Recovery well RW-11 was not sampled during any of the four quarters of the reporting period, due to the presence of PSH in the recovery well. PSH thicknesses of 8.00 feet, 0.28 feet, 0.18 feet, and 0.13 feet were reported during the 1<sup>st</sup>, 2<sup>nd</sup>, 3<sup>rd</sup> and 4<sup>th</sup> quarter of 2007, respectively.