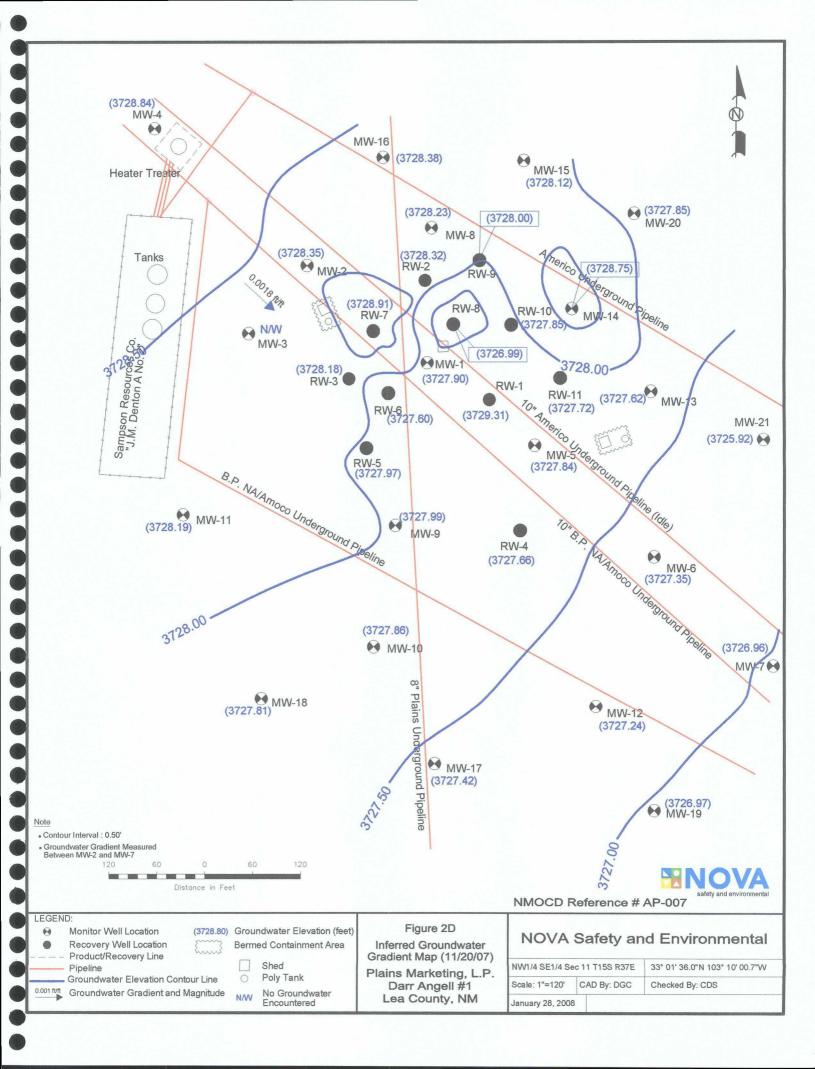

Locations of the monitor wells and the inferred groundwater gradient, which were constructed from measurements collected during the four quarterly monitoring events, are depicted on Figures 2A through 2D, the Inferred Groundwater Gradient Maps. Groundwater elevation data for 2007 is provided as Table 1. Historic groundwater elevation data beginning at project inception is enclosed on the attached data disk.

The most recent Groundwater Gradient Map, Figure 2D, indicates a general gradient of approximately 0.0018 feet/foot to the southeast as measured between groundwater monitor wells MW-2 and MW-7. This is consistent with data presented on Figures 2A through 2C from earlier in the year. The corrected groundwater elevation has ranged between 3,735.92 and 3,730.03 feet above mean sea level, in MW-21 on November 20, 2007 and MW-8 on July 27, 2007, respectively.

#### **SUMMARY**

This report presents the results of monitoring activities for the 2007 annual monitoring period. Twenty-one groundwater monitor wells (MW-1 through MW-21) and eleven product recovery

wells (RW-1 through RW-11) are currently on-site. An automated recovery system operated on-site during the 2007 reporting period. Monitor well MW-5 and recovery wells RW-9 through RW-11 employ a skimmer pump, used for PSH recovery. Monitor wells MW-1, MW-9 and recovery wells RW-2 through RW-6 use a total fluid skimmer pump, for PSH recovery. Currently, recovery wells RW-7 and RW-8 are utilizing total fluid pumps for PSH recovery. Monitor and recovery wells exhibiting PSH, but not a part of the automated recovery system, were recovered manually. The most recent Groundwater Gradient Map, Figure 2D, indicates a general gradient of approximately 0.0018 feet/foot to the southeast.