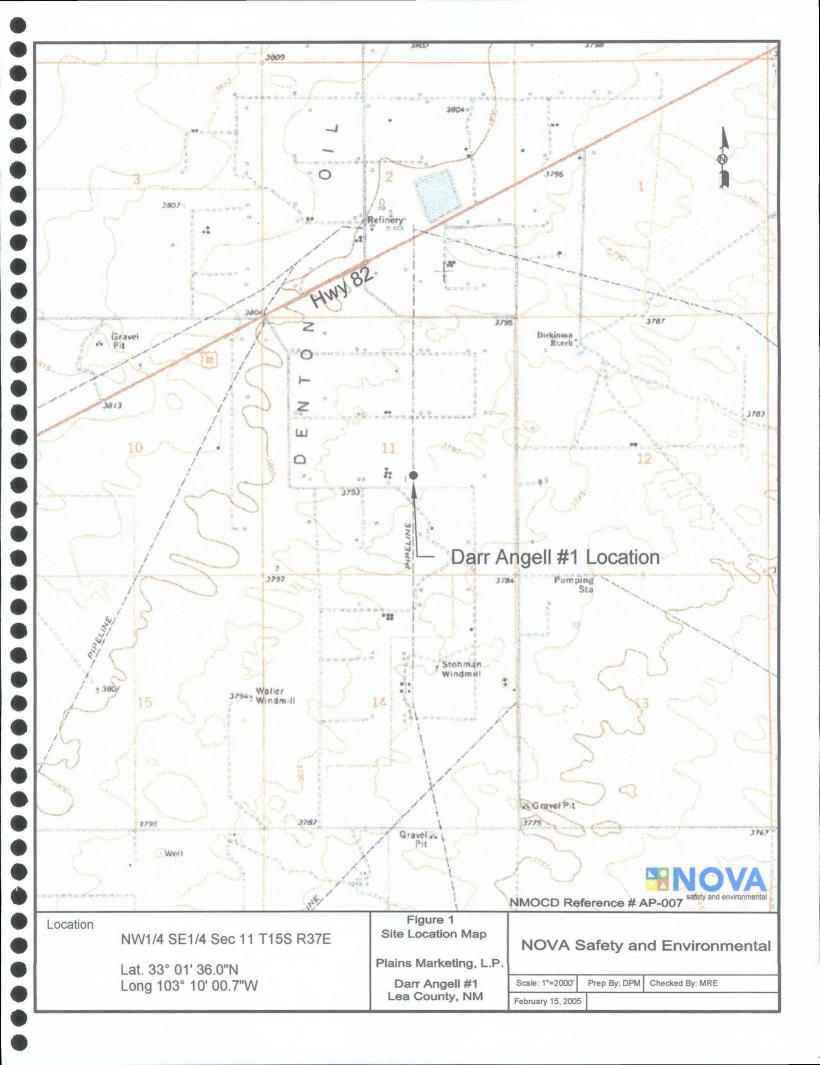

#### INTRODUCTION

On behalf of Plains Marketing, L.P. (Plains), NOVA Safety and Environmental (NOVA) is pleased to submit this Annual Monitoring Report in compliance with the New Mexico Oil Conservation Division (NMOCD) letter of May 1998, requiring submittal of an Annual Monitoring Report by April 1 of each year. Beginning on May 29, 2004, project management responsibilities were assumed by NOVA. The Darr Angell #1 pipeline release site (the site), which was formerly responsibility of Enron Oil Trading and Transportation (EOTT), is now the responsibility of Plains. This report is intended to be viewed as a complete document with text, figures, tables, and appendices. The report presents the results of the quarterly groundwater monitoring events conducted in calendar year 2007 only. However, historic data tables as well as 2007 laboratory analytical reports are enclosed electronically. For reference, the Site Location Map is provided as Figure 1.

#### SITE DESCRIPTION AND BACKGROUND INFORMATION

The legal description of the site is NW ¼ SE ¼ Section 11, Township 15 South, Range 37 East. The release was discovered by EOTT employees and reported on May 1, 1997. According to the release report, an estimated 25 barrels of crude oil was released and 15 barrels were recovered during initial response actions. The release occurred from an 8-inch EOTT pipeline and was attributed to internal pipeline corrosion. The Release Notification and Corrective Action Form (C-141) is provided as Appendix A.