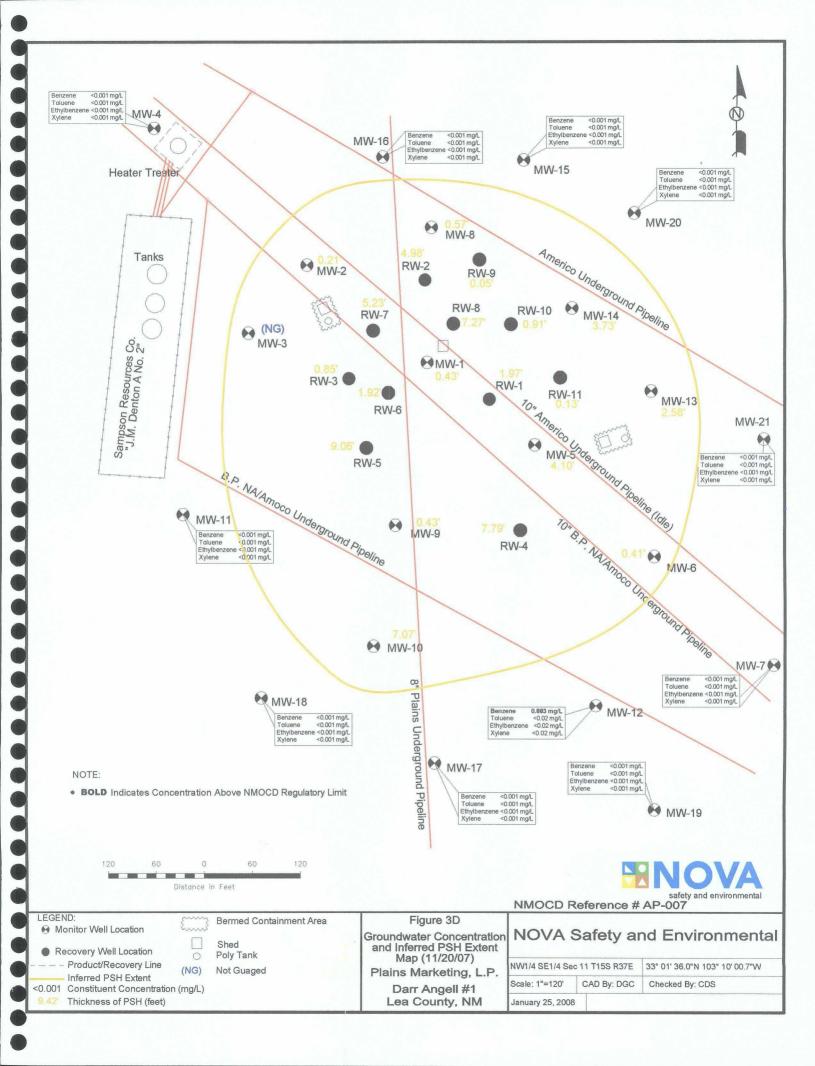

Groundwater samples collected during the 2007 monitoring events were delivered to Trace Analysis, Inc. of Lubbock, Texas for determination of Benzene, Toluene, Ethylbenzene and Xylene (BTEX) constituent concentrations by EPA Method SW846-8021b. A listing of BTEX constituent concentrations for 2007 is summarized in Table 2 and copies of the laboratory reports are provided on the enclosed disk. The inferred extent of PSH and quarterly groundwater sample results for benzene and BTEX constituent concentrations are depicted on Figures 3A-3D.

**Monitor well MW-1** is monitored on a quarterly schedule. Monitor well MW-1 was not sampled during any of the four quarters of the reporting period, due to the presence of PSH in the recovery well. PSH thicknesses of 8.58 feet, 0.69 feet, 1.37 feet, and 0.43 feet were reported during the 1<sup>st</sup>, 2<sup>nd</sup>, 3<sup>rd</sup> and 4<sup>th</sup> quarter of 2007, respectively.

**Monitor well MW-2** is monitored on a quarterly schedule. Monitor well MW-2 was not sampled during any of the four quarters of the reporting period, due to the presence of PSH in the recovery well. PSH thicknesses of 0.56 feet, 2.38 feet, 1.34 feet, and 0.21 feet were reported during the 1<sup>st</sup>, 2<sup>nd</sup>, 3<sup>rd</sup> and 4<sup>th</sup> quarter of 2007, respectively.

**Monitor well MW-4** is sampled on an annual schedule and analytical results indicate BTEX constituent concentrations were below laboratory method detection limit (MDL) and NMOCD regulatory standards of 0.01 for benzene, 0.75 for toluene, 0.75 for ethylbenzene and 0.62 for xylene, for each BTEX constituent during the 4<sup>th</sup> quarter sampling event.

**Monitor well MW-5** is monitored on a quarterly schedule. Monitor well MW-5 was not sampled during any of the four quarters of the reporting period, due to the presence of PSH in the recovery well. PSH thicknesses of 8.46 feet, 8.73 feet, 0.03 feet, and 4.10 feet were reported during the 1<sup>st</sup>, 2<sup>nd</sup>, 3<sup>rd</sup> and 4<sup>th</sup> quarter of 2007, respectively.

**Monitor well MW-6** is monitored on a quarterly schedule. Monitor well MW-6 was not sampled during any of the four quarters of the reporting period, due to the presence of PSH in the recovery well. PSH thicknesses of 0.38 feet, 0.68 feet, 0.86 feet, and 0.41 feet were reported during the 1<sup>st</sup>, 2<sup>nd</sup>, 3<sup>rd</sup> and 4<sup>th</sup> quarter of 2007, respectively.

**Monitor well MW-8** is monitored on a quarterly schedule. Monitor well MW-8 was not sampled during any of the four quarters of the reporting period, due to the presence of PSH in the recovery well. PSH thicknesses of 5.58 feet, 3.06 feet, 1.90 feet, and 0.57 feet were reported during the 1<sup>st</sup>, 2<sup>nd</sup>, 3<sup>rd</sup> and 4<sup>th</sup> quarter of 2007, respectively.

**Monitor well MW-9** is monitored on a quarterly schedule. Monitor well MW-9 was not sampled during any of the four quarters of the reporting period, due to the presence of PSH in the recovery well. PSH thicknesses of 9.00 feet, 0.30 feet, and 0.43 feet were reported during the 1<sup>st</sup>, 3<sup>rd</sup> and 4<sup>th</sup> quarter of 2007, respectively. Monitor well MW-9 was not gauged during the 2<sup>nd</sup> quarter sampling event due to an absence of groundwater in the monitor well.

**Monitor well MW-10** is monitored on a quarterly schedule. Monitor well MW-10 was not sampled during any of the four quarters of the reporting period, due to the presence of PSH in the recovery well. PSH thicknesses of 6.13 feet, 6.81 feet, 7.03 feet, and 7.07 feet were reported during the 1<sup>st</sup>, 2<sup>nd</sup>, 3<sup>rd</sup> and 4<sup>th</sup> quarter of 2007, respectively.

**Monitor well MW-12** is sampled on a quarterly schedule and analytical results indicate benzene concentrations ranged from 0.741 mg/L during the 3<sup>rd</sup> quarter to 1.050 mg/L during the 1<sup>st</sup> quarter of 2007. Benzene concentrations were above NMOCD regulatory standards during all four quarters of the reporting period. Toluene, ethylbenzene and xylene concentrations were below the MDL and NMOCD regulatory standards during all four quarters of the reporting period.

**Monitor well MW-13** is monitored on a quarterly schedule. Monitor well MW-13 was not sampled during any of the four quarters of the reporting period, due to the presence of PSH in the recovery well. PSH thicknesses of 1.96 feet, 0.08 feet, 2.35 feet, and 2.58 feet were reported during the 1<sup>st</sup>, 2<sup>nd</sup>, 3<sup>rd</sup> and 4<sup>th</sup> quarter of 2007, respectively.

**Monitor well MW-14** is monitored on a quarterly schedule. Monitor well MW-14 was not sampled during any of the four quarters of the reporting period, due to the presence of PSH in the recovery well. PSH thicknesses of 4.05 feet, 3.92 feet, 3.79 feet, and 3.73 feet were reported during the 1<sup>st</sup>, 2<sup>nd</sup>, 3<sup>rd</sup> and 4<sup>th</sup> quarter of 2007, respectively.

**Recovery well RW-1** is monitored on a quarterly schedule. Recovery well RW-1 was not sampled during any of the four quarters of the reporting period, due to the presence of PSH in the recovery well. PSH thicknesses of 2.45 feet and 1.97 feet were reported during the 1<sup>st</sup> and 4<sup>th</sup> quarters of 2007, respectively. Recovery well RW-1 was not gauged during the 2<sup>nd</sup> and 3<sup>rd</sup> quarter sampling event due to a well obstruction.

**Recovery well RW-2** is monitored on a quarterly schedule. Recovery well RW-2 was not sampled during any of the four quarters of the reporting period, due to the presence of PSH in the recovery well. PSH thicknesses of 7.66 feet, 7.82 feet, 7.72 feet, and 4.98 feet were reported during the 1<sup>st</sup>, 2<sup>nd</sup>, 3<sup>rd</sup> and 4<sup>th</sup> quarter of 2007, respectively.

**Recovery well RW-3** is monitored on a quarterly schedule. Recovery well RW-3 was not sampled during any of the four quarters of the reporting period, due to the presence of PSH in the recovery well. PSH thicknesses of 4.15 feet, 6.88 feet, 2.16 feet, and 0.85 feet were reported during the 1<sup>st</sup>, 2<sup>nd</sup>, 3<sup>rd</sup> and 4<sup>th</sup> quarter of 2007, respectively.

**Recovery well RW-4** is monitored on a quarterly schedule. Recovery well RW-4 was not sampled during any of the four quarters of the reporting period, due to the presence of PSH in the recovery well. PSH thicknesses of 4.98 feet and 7.79 feet were reported during the 1<sup>st</sup> and 4<sup>th</sup>

quarters of 2007, respectively. Recovery well RW-4 was not gauged during the 2<sup>nd</sup> and 3<sup>rd</sup> quarter sampling events due to an absence of groundwater in the monitor well.

**Recovery well RW-5** is monitored on a quarterly schedule. Recovery well RW-5 was not sampled during any of the four quarters of the reporting period, due to the presence of PSH in the recovery well. PSH thicknesses of 9.08 feet, 9.18 feet, 9.33 feet, and 9.06 feet were reported during the 1<sup>st</sup>, 2<sup>nd</sup>, 3<sup>rd</sup> and 4<sup>th</sup> quarter of 2007, respectively.

**Recovery well RW-6** is monitored on a quarterly schedule. Recovery well RW-6 was not sampled during any of the four quarters of the reporting period, due to the presence of PSH in the recovery well. PSH thicknesses of 8.58 feet, 7.46 feet, 0.86 feet, and 1.92 feet were reported during the 1<sup>st</sup>, 2<sup>nd</sup>, 3<sup>rd</sup> and 4<sup>th</sup> quarter of 2007, respectively.

**Recovery well RW-7** is monitored on a quarterly schedule. Recovery well RW-7 was not sampled during any of the four quarters of the reporting period, due to the presence of PSH in the recovery well. PSH thicknesses of 5.95 feet, 7.14 feet, 4.70 feet, and 5.23 feet were reported during the 1<sup>st</sup>, 2<sup>nd</sup>, 3<sup>rd</sup> and 4<sup>th</sup> quarter of 2007, respectively.

**Recovery well RW-8** is monitored on a quarterly schedule. Recovery well RW-8 was not sampled during any of the four quarters of the reporting period, due to the presence of PSH in the recovery well. PSH thicknesses of 7.63 feet, 8.41 feet, 7.19 feet, and 7.27 feet were reported during the 1<sup>st</sup>, 2<sup>nd</sup>, 3<sup>rd</sup> and 4<sup>th</sup> quarter of 2007, respectively.

**Recovery well RW-9** is monitored on a quarterly schedule. Recovery well RW-9 was not sampled during any of the four quarters of the reporting period, due to the presence of PSH in the recovery well. PSH thicknesses of 5.78 feet, 0.05 feet, 0.06 feet, and 0.05 feet were reported during the 1<sup>st</sup>, 2<sup>nd</sup>, 3<sup>rd</sup> and 4<sup>th</sup> quarter of 2007, respectively.

**Recovery well RW-10** is monitored on a quarterly schedule. Recovery well RW-10 was not sampled during any of the four quarters of the reporting period, due to the presence of PSH in the recovery well. PSH thicknesses of 7.54 feet, 0.10 feet, 2.56 feet, and 0.91 feet were reported during the 1<sup>st</sup>, 2<sup>nd</sup>, 3<sup>rd</sup> and 4<sup>th</sup> quarter of 2007, respectively.

**Recovery well RW-11** is monitored on a quarterly schedule. Recovery well RW-11 was not sampled during any of the four quarters of the reporting period, due to the presence of PSH in the recovery well. PSH thicknesses of 8.00 feet, 0.28 feet, 0.18 feet, and 0.13 feet were reported during the 1<sup>st</sup>, 2<sup>nd</sup>, 3<sup>rd</sup> and 4<sup>th</sup> quarter of 2007, respectively.