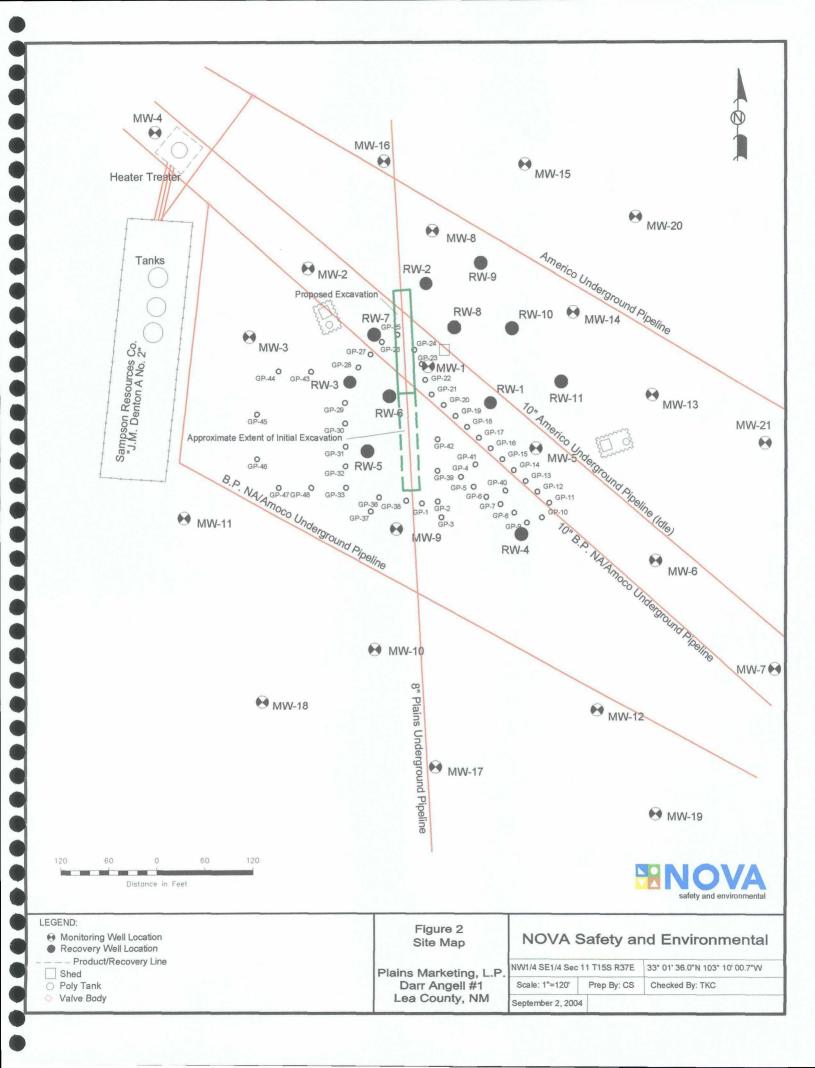

Twenty-one groundwater monitor wells (MW-1 through MW-21) and eleven product recovery wells (RW-1 through RW-11) are currently on-site. An automated recovery system is currently operating on site. Monitor well MW-5 and recovery wells RW-9 through RW-11 employ a skimmer pump, used for PSH recovery. Monitor wells MW-1, MW-9 and recovery wells RW-2 through RW-6 use a total fluid skimmer pump, for PSH recovery. Currently, recovery wells RW-7 and RW-8 are utilizing total fluid pumps for PSH recovery. Monitor and recovery wells exhibiting PSH, but not a part of the automated recovery system, were recovered manually. Recovered product from the manually recovered wells was placed in one of the three storage frac tanks located on-site. Recovered product was periodically transported to the 34 Junction South Station facility for reinjection to the Plains Pipeline system. Recovered groundwater contained in the storage tanks was transported to a licensed disposal facility.

Locations of the monitor wells and the inferred groundwater gradient, which were constructed from measurements collected during the four quarterly monitoring events, are depicted on Figures 2A through 2D, the Inferred Groundwater Gradient Maps. Groundwater elevation data for 2007 is provided as Table 1. Historic groundwater elevation data beginning at project inception is enclosed on the attached data disk.

The most recent Groundwater Gradient Map, Figure 2D, indicates a general gradient of approximately 0.0018 feet/foot to the southeast as measured between groundwater monitor wells MW-2 and MW-7. This is consistent with data presented on Figures 2A through 2C from earlier in the year. The corrected groundwater elevation has ranged between 3,735.92 and 3,730.03 feet above mean sea level, in MW-21 on November 20, 2007 and MW-8 on July 27, 2007, respectively.