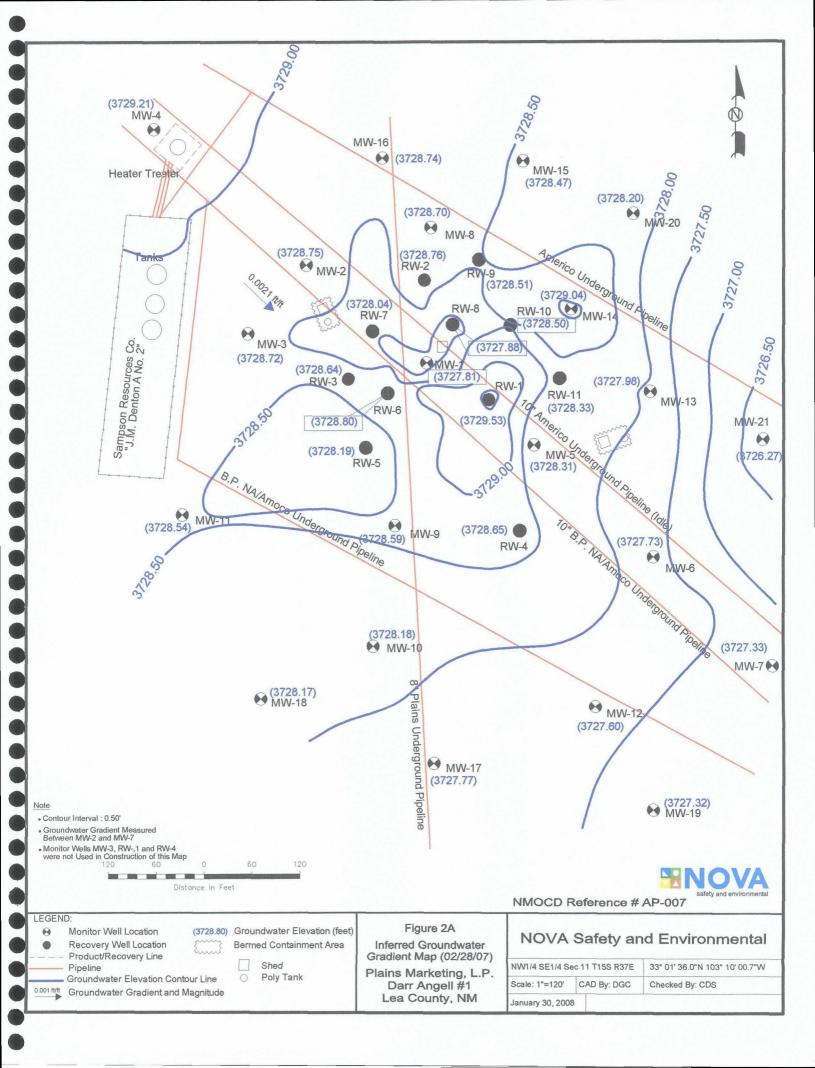

Locations of the monitor wells and the inferred groundwater gradient, which were constructed from measurements collected during the four quarterly monitoring events, are depicted on Figures 2A through 2D, the Inferred Groundwater Gradient Maps. Groundwater elevation data for 2007 is provided as Table 1. Historic groundwater elevation data beginning at project inception is enclosed on the attached data disk.

The most recent Groundwater Gradient Map, Figure 2D, indicates a general gradient of approximately 0.0018 feet/foot to the southeast as measured between groundwater monitor wells MW-2 and MW-7. This is consistent with data presented on Figures 2A through 2C from earlier in the year. The corrected groundwater elevation has ranged between 3,735.92 and 3,730.03 feet above mean sea level, in MW-21 on November 20, 2007 and MW-8 on July 27, 2007, respectively.