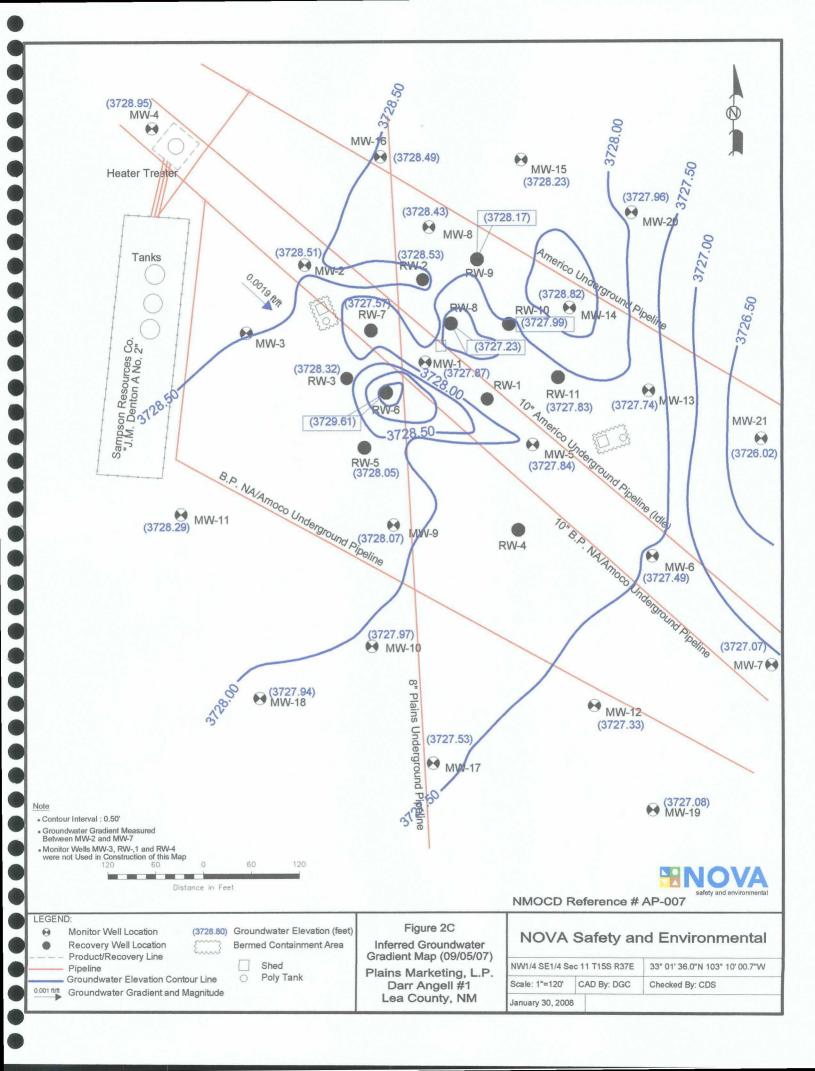

Locations of the monitor wells and the inferred groundwater gradient, which were constructed from measurements collected during the four quarterly monitoring events, are depicted on Figures 2A through 2D, the Inferred Groundwater Gradient Maps. Groundwater elevation data for 2007 is provided as Table 1. Historic groundwater elevation data beginning at project inception is enclosed on the attached data disk.

The most recent Groundwater Gradient Map, Figure 2D, indicates a general gradient of approximately 0.0018 feet/foot to the southeast as measured between groundwater monitor wells MW-2 and MW-7. This is consistent with data presented on Figures 2A through 2C from earlier in the year. The corrected groundwater elevation has ranged between 3,735.92 and 3,730.03 feet above mean sea level, in MW-21 on November 20, 2007 and MW-8 on July 27, 2007, respectively.