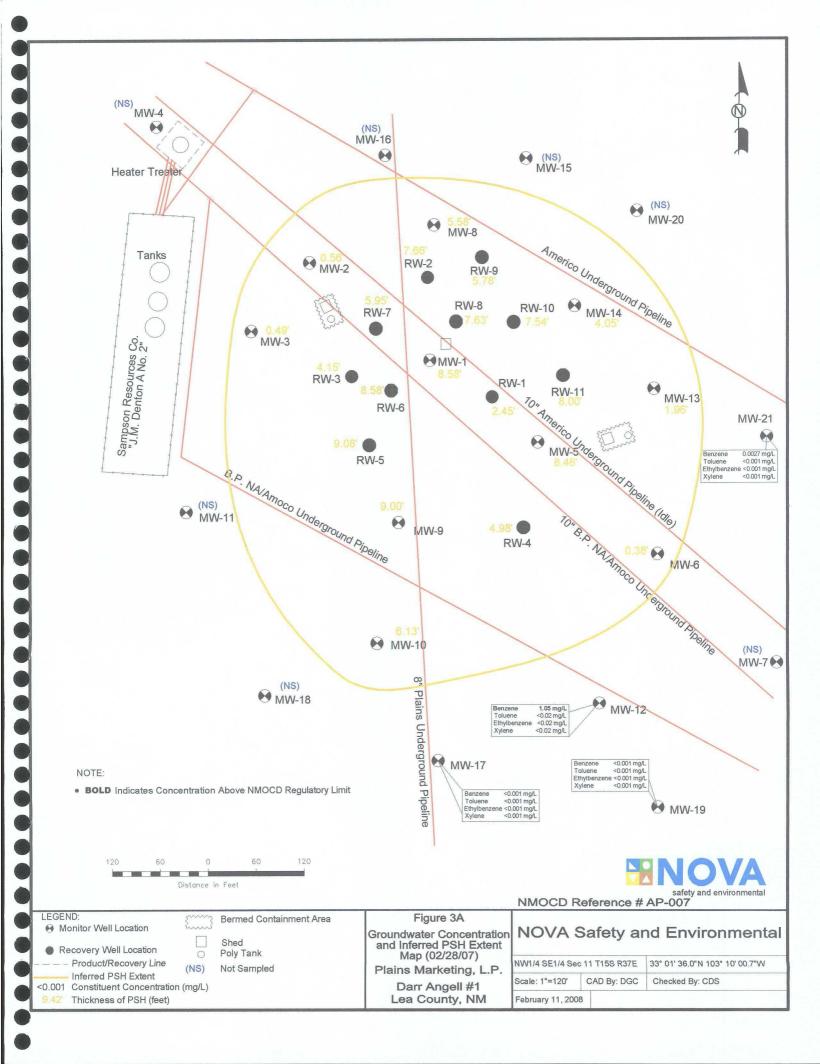

Groundwater samples collected during the 2007 monitoring events were delivered to Trace Analysis, Inc. of Lubbock, Texas for determination of Benzene, Toluene, Ethylbenzene and Xylene (BTEX) constituent concentrations by EPA Method SW846-8021b. A listing of BTEX constituent concentrations for 2007 is summarized in Table 2 and copies of the laboratory reports are provided on the enclosed disk. The inferred extent of PSH and quarterly groundwater sample results for benzene and BTEX constituent concentrations are depicted on Figures 3A-3D.

**Monitor well MW-1** is monitored on a quarterly schedule. Monitor well MW-1 was not sampled during any of the four quarters of the reporting period, due to the presence of PSH in the recovery well. PSH thicknesses of 8.58 feet, 0.69 feet, 1.37 feet, and 0.43 feet were reported during the 1<sup>st</sup>, 2<sup>nd</sup>, 3<sup>rd</sup> and 4<sup>th</sup> quarter of 2007, respectively.

**Monitor well MW-2** is monitored on a quarterly schedule. Monitor well MW-2 was not sampled during any of the four quarters of the reporting period, due to the presence of PSH in the recovery well. PSH thicknesses of 0.56 feet, 2.38 feet, 1.34 feet, and 0.21 feet were reported during the 1<sup>st</sup>, 2<sup>nd</sup>, 3<sup>rd</sup> and 4<sup>th</sup> quarter of 2007, respectively.

**Monitor well MW-3** is monitored on a quarterly schedule. Monitor well MW-3 was not sampled during any of the four quarters of the reporting period, due to the presence of PSH in the recovery well. A PSH thickness of 0.49 feet was reported during the 1<sup>st</sup> quarter of 2007. Monitor well MW-3 was not gauged during the 2<sup>nd</sup>, 3<sup>rd</sup> or 4<sup>th</sup> quarter sampling event due to an absence of groundwater in the monitor well.

**Monitor well MW-5** is monitored on a quarterly schedule. Monitor well MW-5 was not sampled during any of the four quarters of the reporting period, due to the presence of PSH in the recovery well. PSH thicknesses of 8.46 feet, 8.73 feet, 0.03 feet, and 4.10 feet were reported during the 1<sup>st</sup>, 2<sup>nd</sup>, 3<sup>rd</sup> and 4<sup>th</sup> quarter of 2007, respectively.

**Monitor well MW-6** is monitored on a quarterly schedule. Monitor well MW-6 was not sampled during any of the four quarters of the reporting period, due to the presence of PSH in the recovery well. PSH thicknesses of 0.38 feet, 0.68 feet, 0.86 feet, and 0.41 feet were reported during the 1<sup>st</sup>, 2<sup>nd</sup>, 3<sup>rd</sup> and 4<sup>th</sup> quarter of 2007, respectively.

**Monitor well MW-8** is monitored on a quarterly schedule. Monitor well MW-8 was not sampled during any of the four quarters of the reporting period, due to the presence of PSH in the recovery well. PSH thicknesses of 5.58 feet, 3.06 feet, 1.90 feet, and 0.57 feet were reported during the 1<sup>st</sup>, 2<sup>nd</sup>, 3<sup>rd</sup> and 4<sup>th</sup> quarter of 2007, respectively.

**Monitor well MW-9** is monitored on a quarterly schedule. Monitor well MW-9 was not sampled during any of the four quarters of the reporting period, due to the presence of PSH in the recovery well. PSH thicknesses of 9.00 feet, 0.30 feet, and 0.43 feet were reported during the 1<sup>st</sup>, 3<sup>rd</sup> and 4<sup>th</sup> quarter of 2007, respectively. Monitor well MW-9 was not gauged during the 2<sup>nd</sup> quarter sampling event due to an absence of groundwater in the monitor well.

**Monitor well MW-10** is monitored on a quarterly schedule. Monitor well MW-10 was not sampled during any of the four quarters of the reporting period, due to the presence of PSH in the recovery well. PSH thicknesses of 6.13 feet, 6.81 feet, 7.03 feet, and 7.07 feet were reported during the 1<sup>st</sup>, 2<sup>nd</sup>, 3<sup>rd</sup> and 4<sup>th</sup> quarter of 2007, respectively.

**Monitor well MW-13** is monitored on a quarterly schedule. Monitor well MW-13 was not sampled during any of the four quarters of the reporting period, due to the presence of PSH in the recovery well. PSH thicknesses of 1.96 feet, 0.08 feet, 2.35 feet, and 2.58 feet were reported during the 1<sup>st</sup>, 2<sup>nd</sup>, 3<sup>rd</sup> and 4<sup>th</sup> quarter of 2007, respectively.

**Monitor well MW-14** is monitored on a quarterly schedule. Monitor well MW-14 was not sampled during any of the four quarters of the reporting period, due to the presence of PSH in the recovery well. PSH thicknesses of 4.05 feet, 3.92 feet, 3.79 feet, and 3.73 feet were reported during the 1<sup>st</sup>, 2<sup>nd</sup>, 3<sup>rd</sup> and 4<sup>th</sup> quarter of 2007, respectively.

**Recovery well RW-1** is monitored on a quarterly schedule. Recovery well RW-1 was not sampled during any of the four quarters of the reporting period, due to the presence of PSH in the recovery well. PSH thicknesses of 2.45 feet and 1.97 feet were reported during the 1<sup>st</sup> and 4<sup>th</sup> quarters of 2007, respectively. Recovery well RW-1 was not gauged during the 2<sup>nd</sup> and 3<sup>rd</sup> quarter sampling event due to a well obstruction.

**Recovery well RW-2** is monitored on a quarterly schedule. Recovery well RW-2 was not sampled during any of the four quarters of the reporting period, due to the presence of PSH in the recovery well. PSH thicknesses of 7.66 feet, 7.82 feet, 7.72 feet, and 4.98 feet were reported during the 1<sup>st</sup>, 2<sup>nd</sup>, 3<sup>rd</sup> and 4<sup>th</sup> quarter of 2007, respectively.

**Recovery well RW-3** is monitored on a quarterly schedule. Recovery well RW-3 was not sampled during any of the four quarters of the reporting period, due to the presence of PSH in the recovery well. PSH thicknesses of 4.15 feet, 6.88 feet, 2.16 feet, and 0.85 feet were reported during the 1<sup>st</sup>, 2<sup>nd</sup>, 3<sup>rd</sup> and 4<sup>th</sup> quarter of 2007, respectively.

**Recovery well RW-4** is monitored on a quarterly schedule. Recovery well RW-4 was not sampled during any of the four quarters of the reporting period, due to the presence of PSH in the recovery well. PSH thicknesses of 4.98 feet and 7.79 feet were reported during the 1<sup>st</sup> and 4<sup>th</sup>

quarters of 2007, respectively. Recovery well RW-4 was not gauged during the 2<sup>nd</sup> and 3<sup>rd</sup> quarter sampling events due to an absence of groundwater in the monitor well.

**Recovery well RW-5** is monitored on a quarterly schedule. Recovery well RW-5 was not sampled during any of the four quarters of the reporting period, due to the presence of PSH in the recovery well. PSH thicknesses of 9.08 feet, 9.18 feet, 9.33 feet, and 9.06 feet were reported during the 1<sup>st</sup>, 2<sup>nd</sup>, 3<sup>rd</sup> and 4<sup>th</sup> quarter of 2007, respectively.

**Recovery well RW-6** is monitored on a quarterly schedule. Recovery well RW-6 was not sampled during any of the four quarters of the reporting period, due to the presence of PSH in the recovery well. PSH thicknesses of 8.58 feet, 7.46 feet, 0.86 feet, and 1.92 feet were reported during the 1<sup>st</sup>, 2<sup>nd</sup>, 3<sup>rd</sup> and 4<sup>th</sup> quarter of 2007, respectively.

**Recovery well RW-7** is monitored on a quarterly schedule. Recovery well RW-7 was not sampled during any of the four quarters of the reporting period, due to the presence of PSH in the recovery well. PSH thicknesses of 5.95 feet, 7.14 feet, 4.70 feet, and 5.23 feet were reported during the 1<sup>st</sup>, 2<sup>nd</sup>, 3<sup>rd</sup> and 4<sup>th</sup> quarter of 2007, respectively.

**Recovery well RW-8** is monitored on a quarterly schedule. Recovery well RW-8 was not sampled during any of the four quarters of the reporting period, due to the presence of PSH in the recovery well. PSH thicknesses of 7.63 feet, 8.41 feet, 7.19 feet, and 7.27 feet were reported during the 1<sup>st</sup>, 2<sup>nd</sup>, 3<sup>rd</sup> and 4<sup>th</sup> quarter of 2007, respectively.

**Recovery well RW-9** is monitored on a quarterly schedule. Recovery well RW-9 was not sampled during any of the four quarters of the reporting period, due to the presence of PSH in the recovery well. PSH thicknesses of 5.78 feet, 0.05 feet, 0.06 feet, and 0.05 feet were reported during the 1<sup>st</sup>, 2<sup>nd</sup>, 3<sup>rd</sup> and 4<sup>th</sup> quarter of 2007, respectively.

**Recovery well RW-10** is monitored on a quarterly schedule. Recovery well RW-10 was not sampled during any of the four quarters of the reporting period, due to the presence of PSH in the recovery well. PSH thicknesses of 7.54 feet, 0.10 feet, 2.56 feet, and 0.91 feet were reported during the 1<sup>st</sup>, 2<sup>nd</sup>, 3<sup>rd</sup> and 4<sup>th</sup> quarter of 2007, respectively.

**Recovery well RW-11** is monitored on a quarterly schedule. Recovery well RW-11 was not sampled during any of the four quarters of the reporting period, due to the presence of PSH in the recovery well. PSH thicknesses of 8.00 feet, 0.28 feet, 0.18 feet, and 0.13 feet were reported during the 1<sup>st</sup>, 2<sup>nd</sup>, 3<sup>rd</sup> and 4<sup>th</sup> quarter of 2007, respectively.