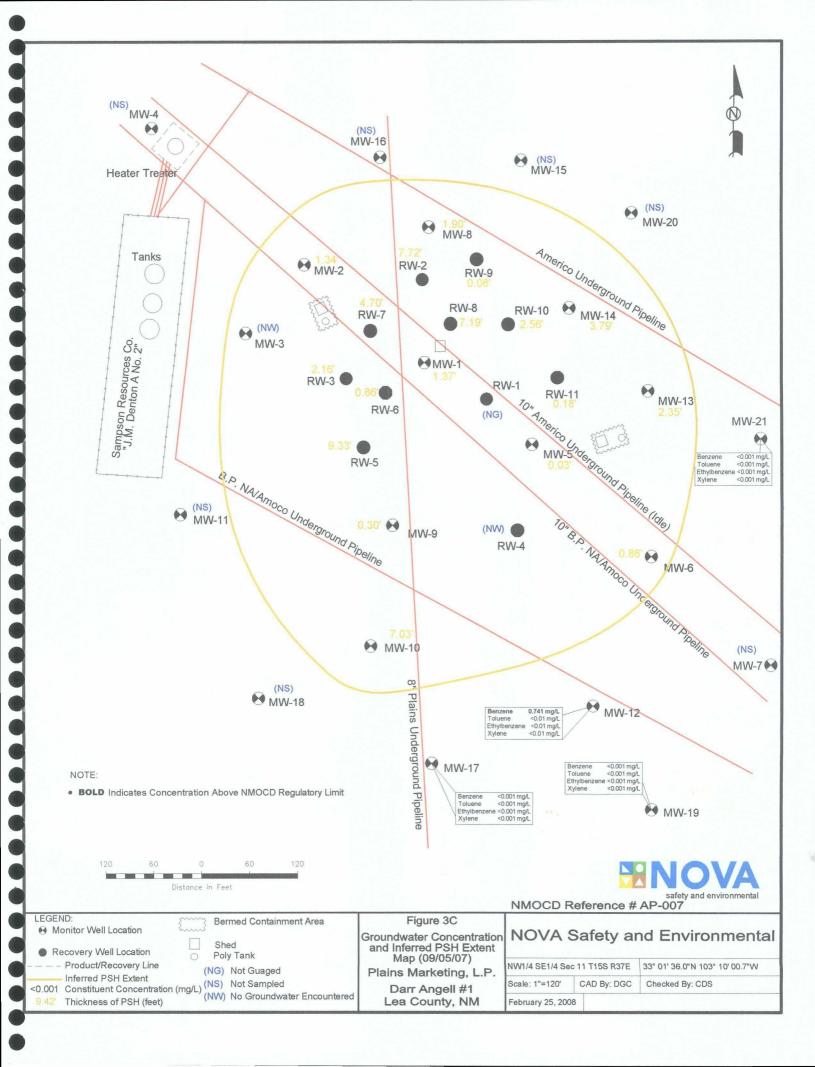

Groundwater samples collected during the 2007 monitoring events were delivered to Trace Analysis, Inc. of Lubbock, Texas for determination of Benzene, Toluene, Ethylbenzene and Xylene (BTEX) constituent concentrations by EPA Method SW846-8021b. A listing of BTEX constituent concentrations for 2007 is summarized in Table 2 and copies of the laboratory reports are provided on the enclosed disk. The inferred extent of PSH and quarterly groundwater sample results for benzene and BTEX constituent concentrations are depicted on Figures 3A-3D.

**Monitor well MW-1** is monitored on a quarterly schedule. Monitor well MW-1 was not sampled during any of the four quarters of the reporting period, due to the presence of PSH in the recovery well. PSH thicknesses of 8.58 feet, 0.69 feet, 1.37 feet, and 0.43 feet were reported during the 1<sup>st</sup>, 2<sup>nd</sup>, 3<sup>rd</sup> and 4<sup>th</sup> quarter of 2007, respectively.

**Monitor well MW-2** is monitored on a quarterly schedule. Monitor well MW-2 was not sampled during any of the four quarters of the reporting period, due to the presence of PSH in the recovery well. PSH thicknesses of 0.56 feet, 2.38 feet, 1.34 feet, and 0.21 feet were reported during the 1<sup>st</sup>, 2<sup>nd</sup>, 3<sup>rd</sup> and 4<sup>th</sup> quarter of 2007, respectively.

**Monitor well MW-5** is monitored on a quarterly schedule. Monitor well MW-5 was not sampled during any of the four quarters of the reporting period, due to the presence of PSH in the recovery well. PSH thicknesses of 8.46 feet, 8.73 feet, 0.03 feet, and 4.10 feet were reported during the 1<sup>st</sup>, 2<sup>nd</sup>, 3<sup>rd</sup> and 4<sup>th</sup> quarter of 2007, respectively.

**Monitor well MW-6** is monitored on a quarterly schedule. Monitor well MW-6 was not sampled during any of the four quarters of the reporting period, due to the presence of PSH in the recovery well. PSH thicknesses of 0.38 feet, 0.68 feet, 0.86 feet, and 0.41 feet were reported during the 1<sup>st</sup>, 2<sup>nd</sup>, 3<sup>rd</sup> and 4<sup>th</sup> quarter of 2007, respectively.

**Monitor well MW-8** is monitored on a quarterly schedule. Monitor well MW-8 was not sampled during any of the four quarters of the reporting period, due to the presence of PSH in the recovery well. PSH thicknesses of 5.58 feet, 3.06 feet, 1.90 feet, and 0.57 feet were reported during the 1<sup>st</sup>, 2<sup>nd</sup>, 3<sup>rd</sup> and 4<sup>th</sup> quarter of 2007, respectively.

**Monitor well MW-9** is monitored on a quarterly schedule. Monitor well MW-9 was not sampled during any of the four quarters of the reporting period, due to the presence of PSH in the recovery well. PSH thicknesses of 9.00 feet, 0.30 feet, and 0.43 feet were reported during the 1<sup>st</sup>, 3<sup>rd</sup> and 4<sup>th</sup> quarter of 2007, respectively. Monitor well MW-9 was not gauged during the 2<sup>nd</sup> quarter sampling event due to an absence of groundwater in the monitor well.

**Monitor well MW-10** is monitored on a quarterly schedule. Monitor well MW-10 was not sampled during any of the four quarters of the reporting period, due to the presence of PSH in the recovery well. PSH thicknesses of 6.13 feet, 6.81 feet, 7.03 feet, and 7.07 feet were reported during the 1<sup>st</sup>, 2<sup>nd</sup>, 3<sup>rd</sup> and 4<sup>th</sup> quarter of 2007, respectively.

**Monitor well MW-12** is sampled on a quarterly schedule and analytical results indicate benzene concentrations ranged from 0.741 mg/L during the 3<sup>rd</sup> quarter to 1.050 mg/L during the 1<sup>st</sup> quarter of 2007. Benzene concentrations were above NMOCD regulatory standards during all four quarters of the reporting period. Toluene, ethylbenzene and xylene concentrations were below the MDL and NMOCD regulatory standards during all four quarters of the reporting period.

**Monitor well MW-13** is monitored on a quarterly schedule. Monitor well MW-13 was not sampled during any of the four quarters of the reporting period, due to the presence of PSH in the recovery well. PSH thicknesses of 1.96 feet, 0.08 feet, 2.35 feet, and 2.58 feet were reported during the 1<sup>st</sup>, 2<sup>nd</sup>, 3<sup>rd</sup> and 4<sup>th</sup> quarter of 2007, respectively.

**Monitor well MW-14** is monitored on a quarterly schedule. Monitor well MW-14 was not sampled during any of the four quarters of the reporting period, due to the presence of PSH in the recovery well. PSH thicknesses of 4.05 feet, 3.92 feet, 3.79 feet, and 3.73 feet were reported during the 1<sup>st</sup>, 2<sup>nd</sup>, 3<sup>rd</sup> and 4<sup>th</sup> quarter of 2007, respectively.

**Recovery well RW-1** is monitored on a quarterly schedule. Recovery well RW-1 was not sampled during any of the four quarters of the reporting period, due to the presence of PSH in the recovery well. PSH thicknesses of 2.45 feet and 1.97 feet were reported during the 1<sup>st</sup> and 4<sup>th</sup> quarters of 2007, respectively. Recovery well RW-1 was not gauged during the 2<sup>nd</sup> and 3<sup>rd</sup> quarter sampling event due to a well obstruction.

**Recovery well RW-2** is monitored on a quarterly schedule. Recovery well RW-2 was not sampled during any of the four quarters of the reporting period, due to the presence of PSH in the recovery well. PSH thicknesses of 7.66 feet, 7.82 feet, 7.72 feet, and 4.98 feet were reported during the 1<sup>st</sup>, 2<sup>nd</sup>, 3<sup>rd</sup> and 4<sup>th</sup> quarter of 2007, respectively.

**Recovery well RW-3** is monitored on a quarterly schedule. Recovery well RW-3 was not sampled during any of the four quarters of the reporting period, due to the presence of PSH in the recovery well. PSH thicknesses of 4.15 feet, 6.88 feet, 2.16 feet, and 0.85 feet were reported during the 1<sup>st</sup>, 2<sup>nd</sup>, 3<sup>rd</sup> and 4<sup>th</sup> quarter of 2007, respectively.

**Recovery well RW-4** is monitored on a quarterly schedule. Recovery well RW-4 was not sampled during any of the four quarters of the reporting period, due to the presence of PSH in the recovery well. PSH thicknesses of 4.98 feet and 7.79 feet were reported during the 1<sup>st</sup> and 4<sup>th</sup>

quarters of 2007, respectively. Recovery well RW-4 was not gauged during the 2<sup>nd</sup> and 3<sup>rd</sup> quarter sampling events due to an absence of groundwater in the monitor well.

**Recovery well RW-5** is monitored on a quarterly schedule. Recovery well RW-5 was not sampled during any of the four quarters of the reporting period, due to the presence of PSH in the recovery well. PSH thicknesses of 9.08 feet, 9.18 feet, 9.33 feet, and 9.06 feet were reported during the 1<sup>st</sup>, 2<sup>nd</sup>, 3<sup>rd</sup> and 4<sup>th</sup> quarter of 2007, respectively.

**Recovery well RW-6** is monitored on a quarterly schedule. Recovery well RW-6 was not sampled during any of the four quarters of the reporting period, due to the presence of PSH in the recovery well. PSH thicknesses of 8.58 feet, 7.46 feet, 0.86 feet, and 1.92 feet were reported during the 1<sup>st</sup>, 2<sup>nd</sup>, 3<sup>rd</sup> and 4<sup>th</sup> quarter of 2007, respectively.

**Recovery well RW-7** is monitored on a quarterly schedule. Recovery well RW-7 was not sampled during any of the four quarters of the reporting period, due to the presence of PSH in the recovery well. PSH thicknesses of 5.95 feet, 7.14 feet, 4.70 feet, and 5.23 feet were reported during the 1<sup>st</sup>, 2<sup>nd</sup>, 3<sup>rd</sup> and 4<sup>th</sup> quarter of 2007, respectively.

**Recovery well RW-8** is monitored on a quarterly schedule. Recovery well RW-8 was not sampled during any of the four quarters of the reporting period, due to the presence of PSH in the recovery well. PSH thicknesses of 7.63 feet, 8.41 feet, 7.19 feet, and 7.27 feet were reported during the 1<sup>st</sup>, 2<sup>nd</sup>, 3<sup>rd</sup> and 4<sup>th</sup> quarter of 2007, respectively.

**Recovery well RW-9** is monitored on a quarterly schedule. Recovery well RW-9 was not sampled during any of the four quarters of the reporting period, due to the presence of PSH in the recovery well. PSH thicknesses of 5.78 feet, 0.05 feet, 0.06 feet, and 0.05 feet were reported during the 1<sup>st</sup>, 2<sup>nd</sup>, 3<sup>rd</sup> and 4<sup>th</sup> quarter of 2007, respectively.

**Recovery well RW-10** is monitored on a quarterly schedule. Recovery well RW-10 was not sampled during any of the four quarters of the reporting period, due to the presence of PSH in the recovery well. PSH thicknesses of 7.54 feet, 0.10 feet, 2.56 feet, and 0.91 feet were reported during the 1<sup>st</sup>, 2<sup>nd</sup>, 3<sup>rd</sup> and 4<sup>th</sup> quarter of 2007, respectively.

**Recovery well RW-11** is monitored on a quarterly schedule. Recovery well RW-11 was not sampled during any of the four quarters of the reporting period, due to the presence of PSH in the recovery well. PSH thicknesses of 8.00 feet, 0.28 feet, 0.18 feet, and 0.13 feet were reported during the 1<sup>st</sup>, 2<sup>nd</sup>, 3<sup>rd</sup> and 4<sup>th</sup> quarter of 2007, respectively.