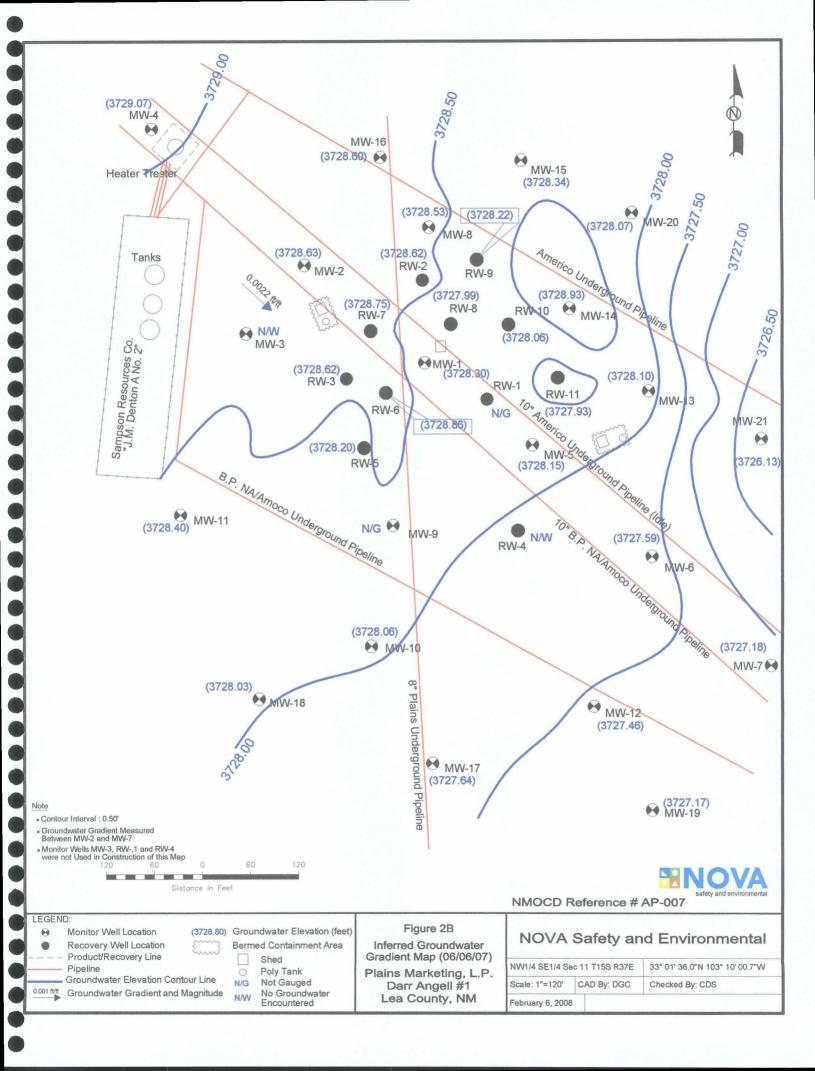

Locations of the monitor wells and the inferred groundwater gradient, which were constructed from measurements collected during the four quarterly monitoring events, are depicted on Figures 2A through 2D, the Inferred Groundwater Gradient Maps. Groundwater elevation data for 2007 is provided as Table 1. Historic groundwater elevation data beginning at project inception is enclosed on the attached data disk.

The most recent Groundwater Gradient Map, Figure 2D, indicates a general gradient of approximately 0.0018 feet/foot to the southeast as measured between groundwater monitor wells MW-2 and MW-7. This is consistent with data presented on Figures 2A through 2C from earlier in the year. The corrected groundwater elevation has ranged between 3,735.92 and 3,730.03 feet above mean sea level, in MW-21 on November 20, 2007 and MW-8 on July 27, 2007, respectively.