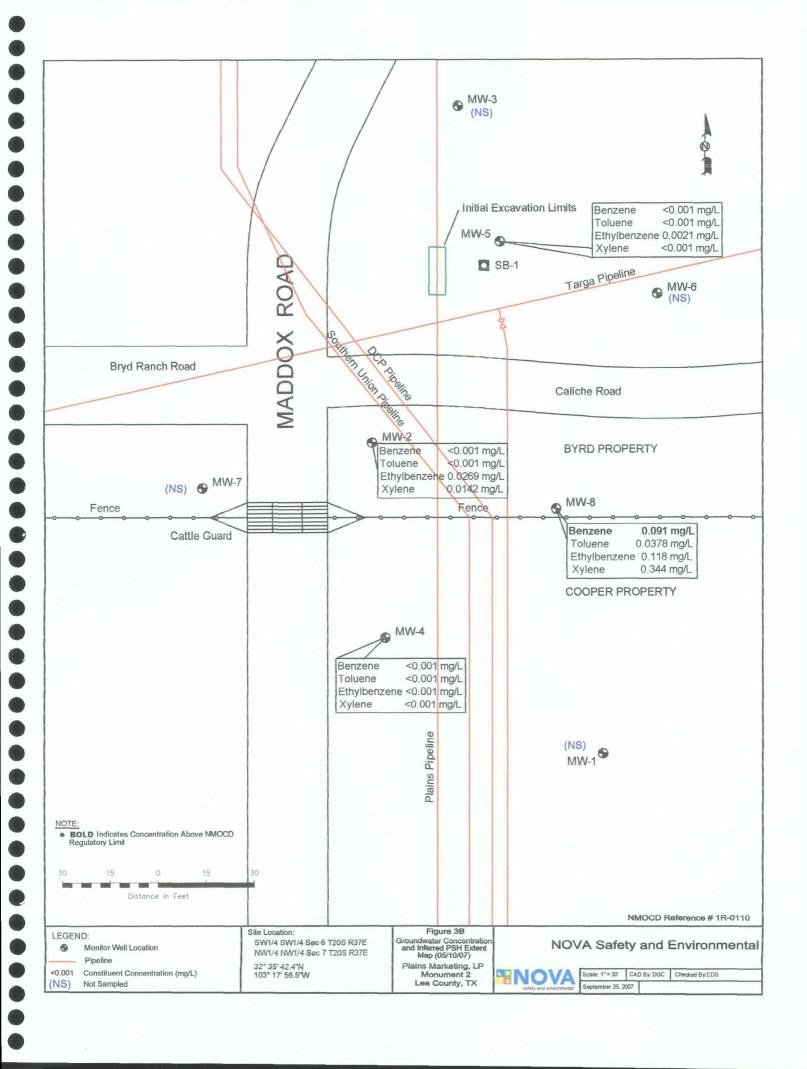

for 2007 are provided on the enclosed disk. The quarterly groundwater sample results for benzene and BTEX constituent concentrations are depicted on Figures 3A-3D.

**Monitor well MW-1** is sampled on an annual schedule and analytical results indicate BTEX constituent concentrations were below the laboratory method detection limit (MDL) and NMOCD regulatory standards for each BTEX constituent during the 4<sup>th</sup> quarter sampling event. The analytical results indicate BTEX concentrations have been below NMOCD regulatory standards for the last nineteen consecutive quarters.

**Monitor well MW-2** exhibited a sheen during the 1<sup>st</sup> and 4<sup>th</sup> quarter sampling event. The monitor well is sampled on quarterly schedule and analytical results indicate benzene concentrations ranged from <0.001 mg/L during the 2<sup>nd</sup> quarter to 0.0214 mg/L during the 3<sup>rd</sup> quarter of 2007. Benzene concentrations were above the NMOCD regulatory standard of 0.01 mg/L during two of the four quarters. Toluene concentrations ranged from <0.001 mg/L during the 2<sup>nd</sup> and 3<sup>rd</sup> quarters to 0.0464 mg/L during the 1<sup>st</sup> quarter of 2007. Toluene concentrations were below the NMOCD regulatory standard of 0.75 mg/L during all four quarters of the reporting period. Ethylbenzene concentrations ranged from 0.0269 mg/L during the 2<sup>nd</sup> quarter to 0.1430 mg/L during the 1<sup>st</sup> quarter of the reporting period. Ethylbenzene concentrations were below the NMOCD regulatory standard of 0.75 mg/L during all four quarters of the reporting period. Xylene concentrations ranged from 0.0142 mg/L during the 2<sup>nd</sup> quarter to 0.3500 mg/L during the 1<sup>st</sup> quarter. Xylene concentrations were below the NMOCD regulatory standard of 0.62 mg/L during all four quarters of 2007.

**Monitor well MW-8** is sampled on quarterly schedule and analytical results indicate benzene concentrations ranged from 0.091 mg/L during the 2<sup>nd</sup> quarter to 0.141 mg/L during the 3<sup>rd</sup> quarter of 2007. Benzene concentrations were above the NMOCD regulatory standard during all four quarters. Toluene concentrations ranged from 0.0252 mg/L during the 4<sup>th</sup> quarter to 0.0464 mg/L during the 1<sup>st</sup> quarter of 2007. Toluene concentrations were below the NMOCD regulatory standard during all four quarters of the reporting period. Ethylbenzene concentrations ranged from 0.118 mg/L during the 2<sup>nd</sup> quarter to 0.174 mg/L during the 3<sup>rd</sup> quarter of 2007. Ethylbenzene concentrations were below the NMOCD regulatory standard during all four quarters of the reporting period. Xylene concentrations ranged from 0.343 mg/L during the 4<sup>th</sup> quarter to 0.425 mg/L during the 3<sup>rd</sup> quarter. Xylene concentrations were below the NMOCD regulatory standard during all four quarters of 2007.