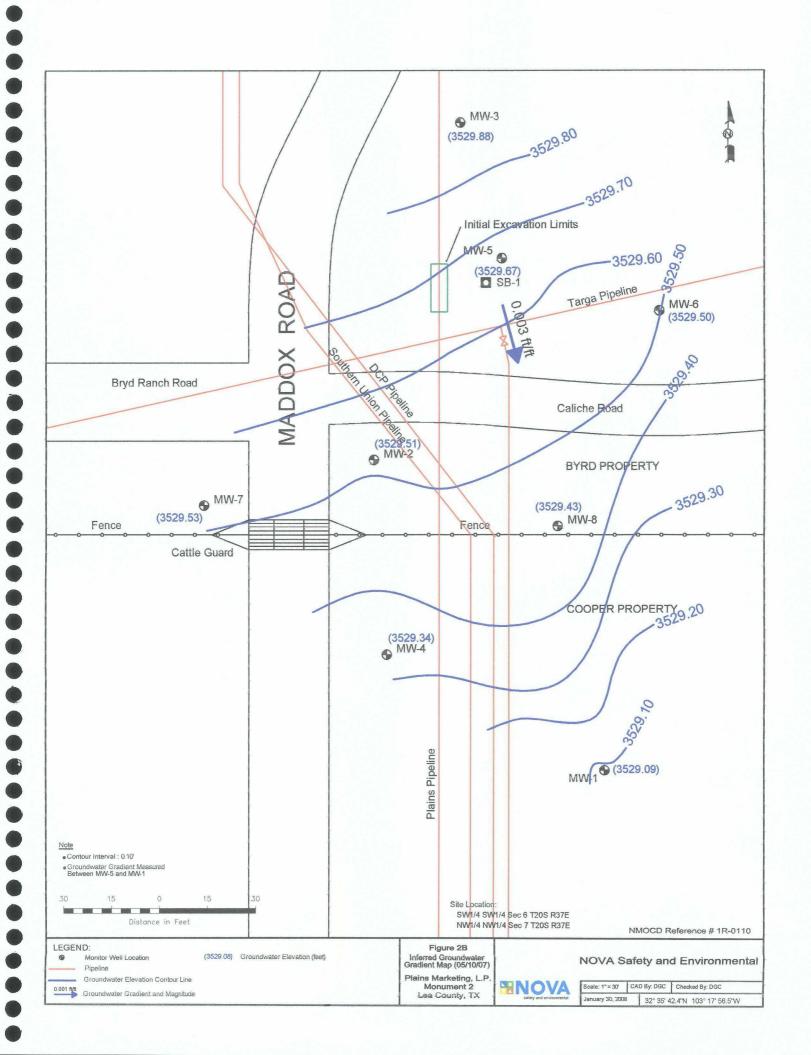

Locations of the monitor wells and the inferred groundwater gradient, which were constructed from measurements collected during the four quarterly monitoring events, are depicted on Figures 2A through 2D, the Inferred Groundwater Gradient Maps. Groundwater elevation data for 2007 is provided as Table 1. Historic groundwater elevation data beginning at project inception is provided on the enclosed disk.

The most recent Groundwater Gradient Map, Figure 2D, indicates a general gradient of approximately 0.0035 feet/foot to the southeast as measured between groundwater monitor wells MW-3 and MW-1. This is consistent with data presented on Figures 2A through 2C from earlier in the year. The groundwater elevation has ranged between 3,528.96 and 3,529.88 feet above mean sea level, in monitor well MW-1 on February 13, 2007 and MW-3 on May 10, 2007, respectively.