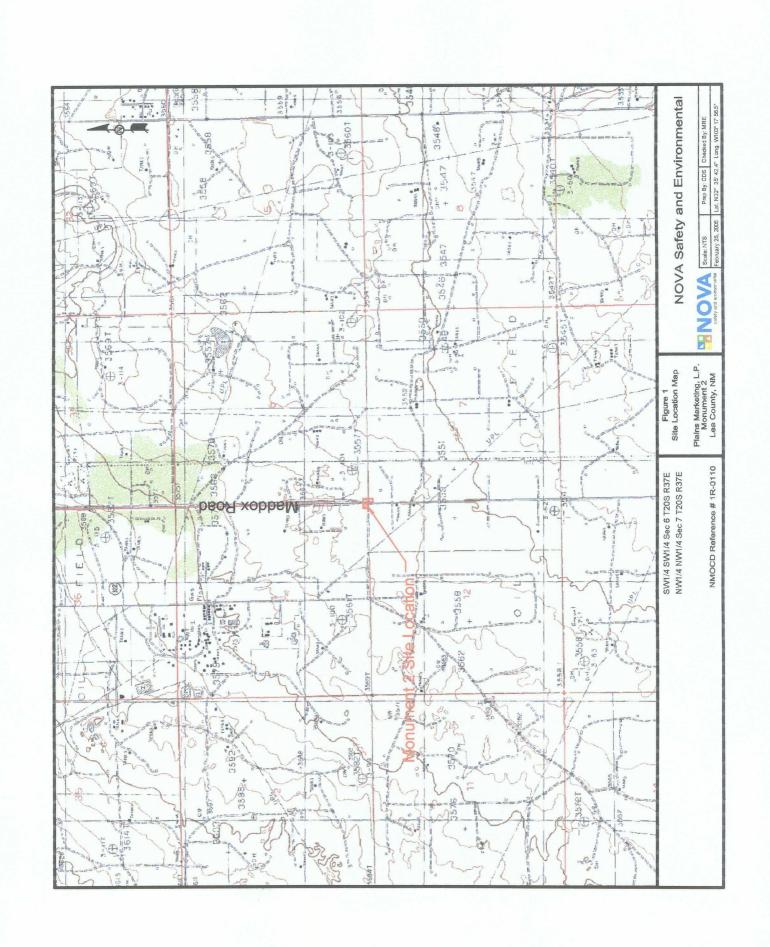

#### **INTRODUCTION**

On behalf of Plains Marketing, L.P., (Plains), NOVA Safety and Environmental (NOVA) is pleased to submit this Annual Monitoring Report in compliance with the New Mexico Oil Conservation Division (NMOCD) letter of May 1998, requiring submittal of an Annual Monitoring Report by April 1 of each year. Beginning on May 29, 2004, project management responsibilities for the Monument 2 site (the site) were assumed by NOVA. The site, formerly the responsibility of Enron Oil Trading and Transportation (EOTT), is now the responsibility of Plains. This report is intended to be viewed as a complete document with text, figures, tables, and appendices. This report presents the results of the quarterly groundwater monitoring events conducted in calendar year 2007 only. However, historic data tables as well as 2007 laboratory analytical reports are provided on the enclosed disk. For reference, the Site Location Map is provided as Figure 1.

#### SITE DESCRIPTION AND BACKGROUND INFORMATION

The legal description of the site is SW ¼ SW ¼ Section 6, Township 20 South, Range 37 East and NW ¼ NW ¼ Section 7, Township 20 South, Range 37 East. No information with respect to the release date, volume of crude oil released and recovered, excavation dimensions or pipeline repair is available as the release at the site occurred while the pipeline was operated by the Texas New Mexico Pipeline Company (TNM). The Release Notification and Corrective Action (Form C-141) is provided as Appendix B. The initial site investigation, consisting of the installation of seven groundwater monitor wells (MW-1 through MW-7) was conducted by previous consultants.