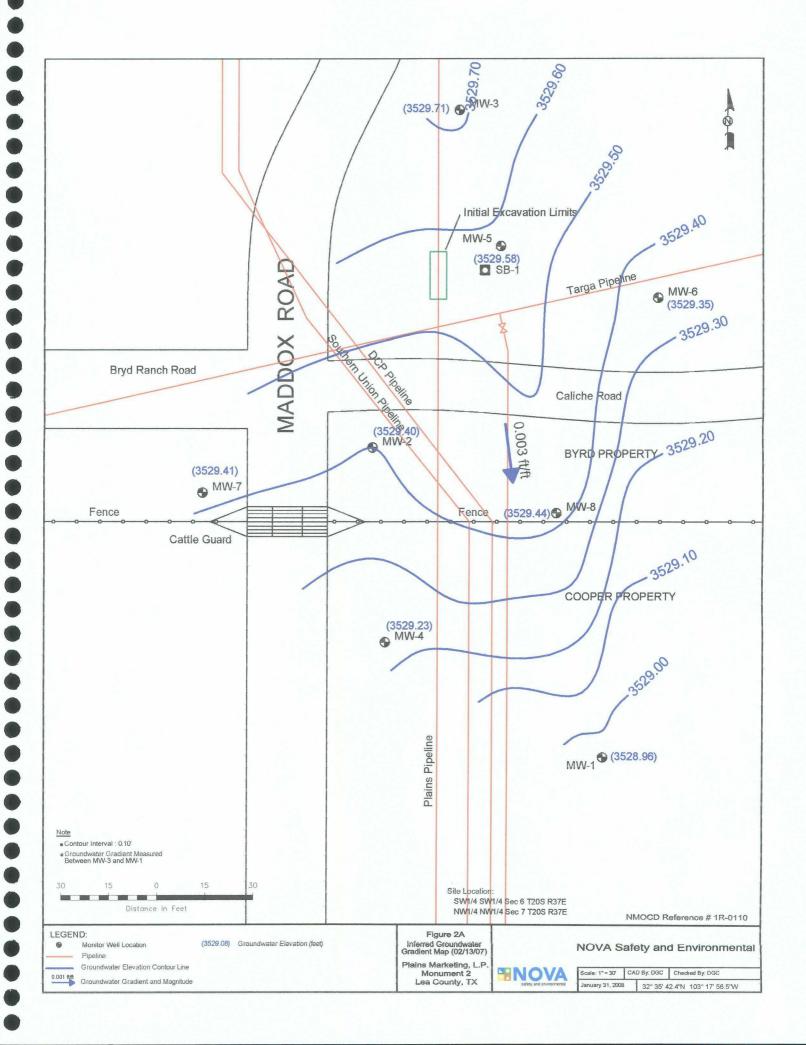

Locations of the monitor wells and the inferred groundwater gradient, which were constructed from measurements collected during the four quarterly monitoring events, are depicted on Figures 2A through 2D, the Inferred Groundwater Gradient Maps. Groundwater elevation data for 2007 is provided as Table 1. Historic groundwater elevation data beginning at project inception is provided on the enclosed disk.

The most recent Groundwater Gradient Map, Figure 2D, indicates a general gradient of approximately 0.0035 feet/foot to the southeast as measured between groundwater monitor wells MW-3 and MW-1. This is consistent with data presented on Figures 2A through 2C from earlier in the year. The groundwater elevation has ranged between 3,528.96 and 3,529.88 feet above mean sea level, in monitor well MW-1 on February 13, 2007 and MW-3 on May 10, 2007, respectively.

#### **SUMMARY**

This report presents the results of monitoring activities for the 2007 annual monitoring period. Currently, there are eight groundwater monitor wells (MW-1 through MW-8) on-site. The monitor wells are gauged monthly. The most recent Groundwater Gradient Map, Figure 2D, indicates a general gradient of approximately 0.0035 feet/foot to the southeast.