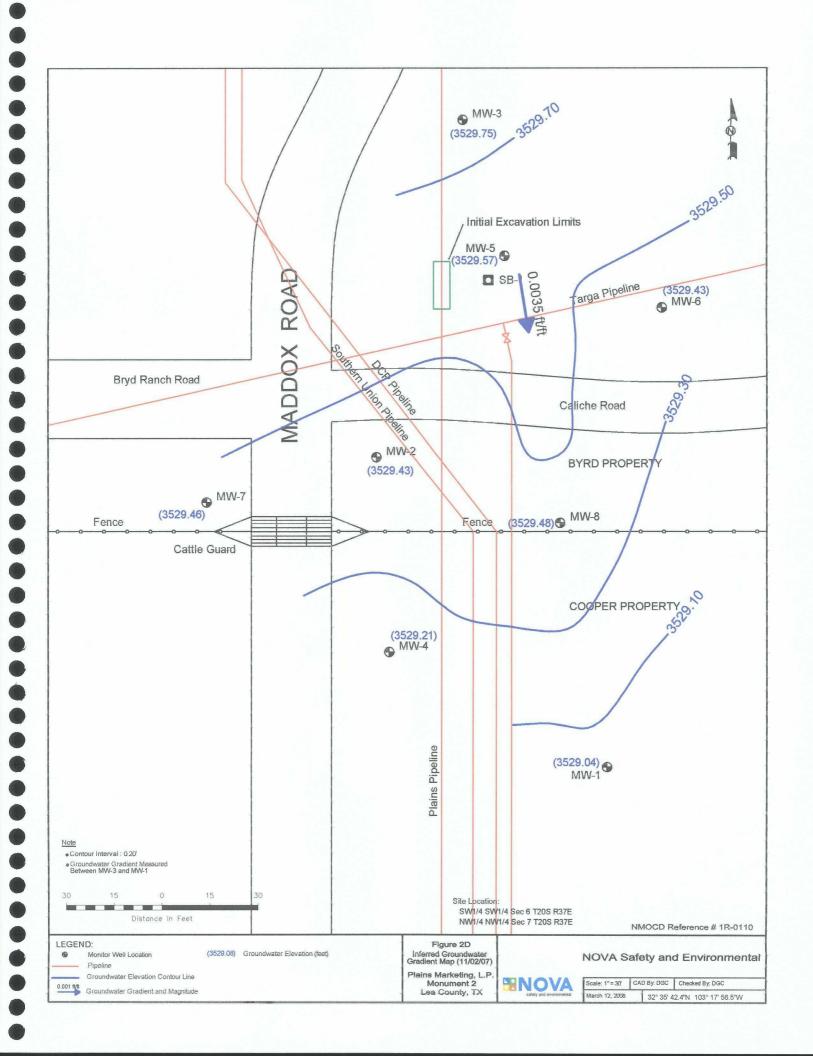

Locations of the monitor wells and the inferred groundwater gradient, which were constructed from measurements collected during the four quarterly monitoring events, are depicted on Figures 2A through 2D, the Inferred Groundwater Gradient Maps. Groundwater elevation data for 2007 is provided as Table 1. Historic groundwater elevation data beginning at project inception is provided on the enclosed disk.

The most recent Groundwater Gradient Map, Figure 2D, indicates a general gradient of approximately 0.0035 feet/foot to the southeast as measured between groundwater monitor wells MW-3 and MW-1. This is consistent with data presented on Figures 2A through 2C from earlier in the year. The groundwater elevation has ranged between 3,528.96 and 3,529.88 feet above mean sea level, in monitor well MW-1 on February 13, 2007 and MW-3 on May 10, 2007, respectively.

#### **SUMMARY**

This report presents the results of monitoring activities for the 2007 annual monitoring period. Currently, there are eight groundwater monitor wells (MW-1 through MW-8) on-site. The monitor wells are gauged monthly. The most recent Groundwater Gradient Map, Figure 2D, indicates a general gradient of approximately 0.0035 feet/foot to the southeast.