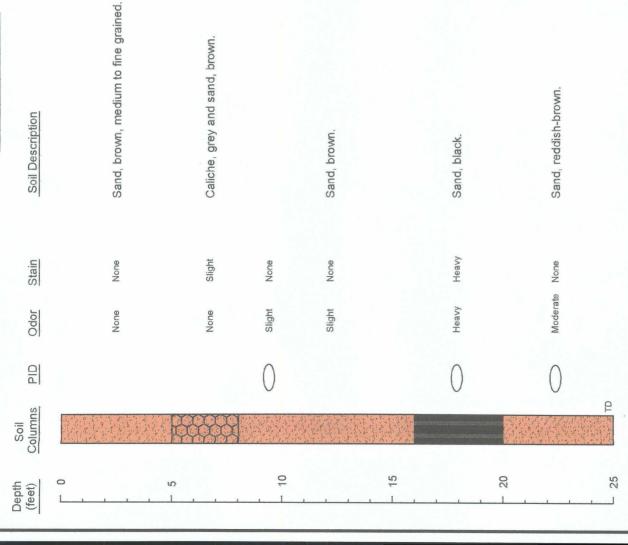

In June 2006, Plains submitted a *Soil Investigation Work Plan* to the NMOCD. The Work Plan detailed a soil investigation strategy designed to evaluate the degradation of hydrocarbon impacted soil within the source area. In November 2007, an air rotary drilling rig was utilized to advance the soil borings and complete the soil investigation. Due to existing overhead power lines at the site, only one soil boring (SB-1) was advanced using the air rotary drill rig. Plains anticipates the completion of the soil investigation activities at a later date, utilizing Geoprobe® technology, when scheduling permits.

The analytical results of soil samples collected during the advancement of the soil boring are provided in Table 3, 2007 Concentrations of BTEX and TPH in Soil. The boring log details are provided in Appendix A. Laboratory results are provided on the enclosed disk.