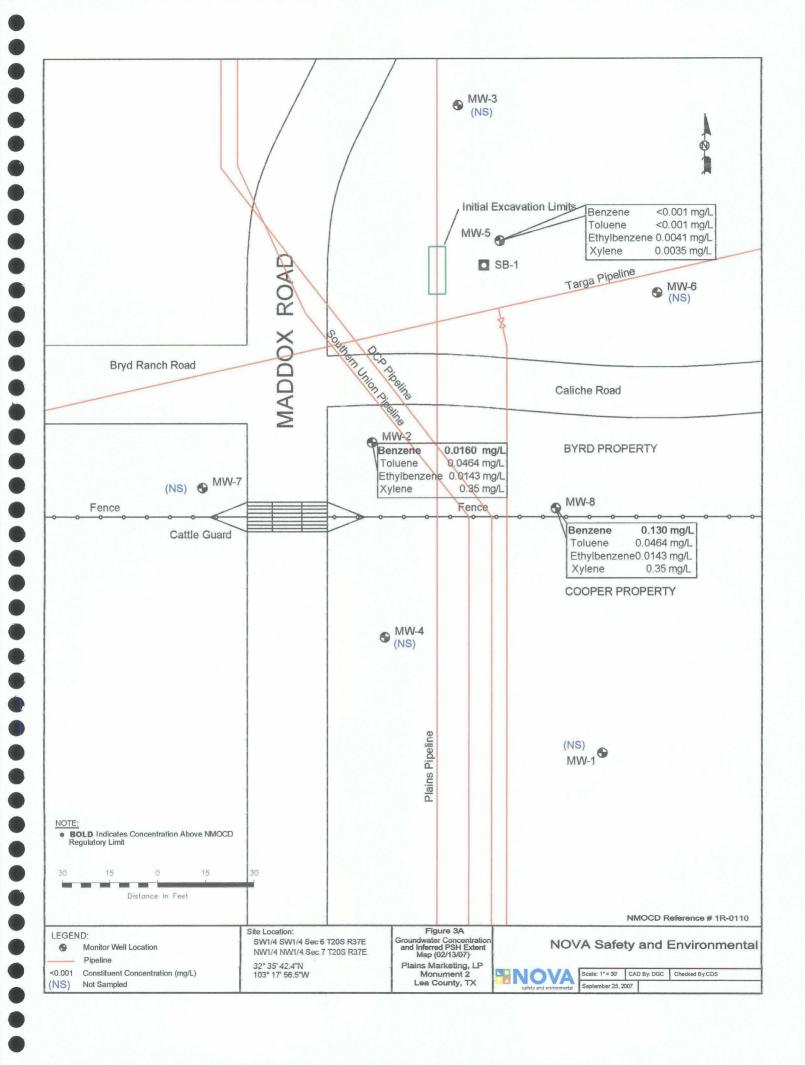

#### LABORATORY RESULTS

Groundwater samples collected during the 2007 quarterly monitoring events were delivered to Trace Analysis, Inc., of Lubbock, for determination of Benzene, Toluene, Ethylbenzene and Xylene (BTEX) constituent concentrations by EPA Method SW846-8021b. A listing of BTEX constituent concentrations for 2007 is summarized in Table 2. Copies of the laboratory reports

for 2007 are provided on the enclosed disk. The quarterly groundwater sample results for benzene and BTEX constituent concentrations are depicted on Figures 3A-3D.

**Monitor well MW-1** is sampled on an annual schedule and analytical results indicate BTEX constituent concentrations were below the laboratory method detection limit (MDL) and NMOCD regulatory standards for each BTEX constituent during the 4<sup>th</sup> quarter sampling event. The analytical results indicate BTEX concentrations have been below NMOCD regulatory standards for the last nineteen consecutive quarters.

**Monitor well MW-2** exhibited a sheen during the 1<sup>st</sup> and 4<sup>th</sup> quarter sampling event. The monitor well is sampled on quarterly schedule and analytical results indicate benzene concentrations ranged from <0.001 mg/L during the 2<sup>nd</sup> quarter to 0.0214 mg/L during the 3<sup>rd</sup> quarter of 2007. Benzene concentrations were above the NMOCD regulatory standard of 0.01 mg/L during two of the four quarters. Toluene concentrations ranged from <0.001 mg/L during the 2<sup>nd</sup> and 3<sup>rd</sup> quarters to 0.0464 mg/L during the 1<sup>st</sup> quarter of 2007. Toluene concentrations were below the NMOCD regulatory standard of 0.75 mg/L during all four quarters of the reporting period. Ethylbenzene concentrations ranged from 0.0269 mg/L during the 2<sup>nd</sup> quarter to 0.1430 mg/L during the 1<sup>st</sup> quarter of the reporting period. Ethylbenzene concentrations were below the NMOCD regulatory standard of 0.75 mg/L during all four quarters of the reporting period. Xylene concentrations ranged from 0.0142 mg/L during the 2<sup>nd</sup> quarter to 0.3500 mg/L during the 1<sup>st</sup> quarter. Xylene concentrations were below the NMOCD regulatory standard of 0.62 mg/L during all four quarters of 2007.

**Monitor well MW-8** is sampled on quarterly schedule and analytical results indicate benzene concentrations ranged from 0.091 mg/L during the 2<sup>nd</sup> quarter to 0.141 mg/L during the 3<sup>rd</sup> quarter of 2007. Benzene concentrations were above the NMOCD regulatory standard during all four quarters. Toluene concentrations ranged from 0.0252 mg/L during the 4<sup>th</sup> quarter to 0.0464 mg/L during the 1<sup>st</sup> quarter of 2007. Toluene concentrations were below the NMOCD regulatory standard during all four quarters of the reporting period. Ethylbenzene concentrations ranged from 0.118 mg/L during the 2<sup>nd</sup> quarter to 0.174 mg/L during the 3<sup>rd</sup> quarter of 2007. Ethylbenzene concentrations were below the NMOCD regulatory standard during all four quarters of the reporting period. Xylene concentrations ranged from 0.343 mg/L during the 4<sup>th</sup> quarter to 0.425 mg/L during the 3<sup>rd</sup> quarter. Xylene concentrations were below the NMOCD regulatory standard during all four quarters of 2007.