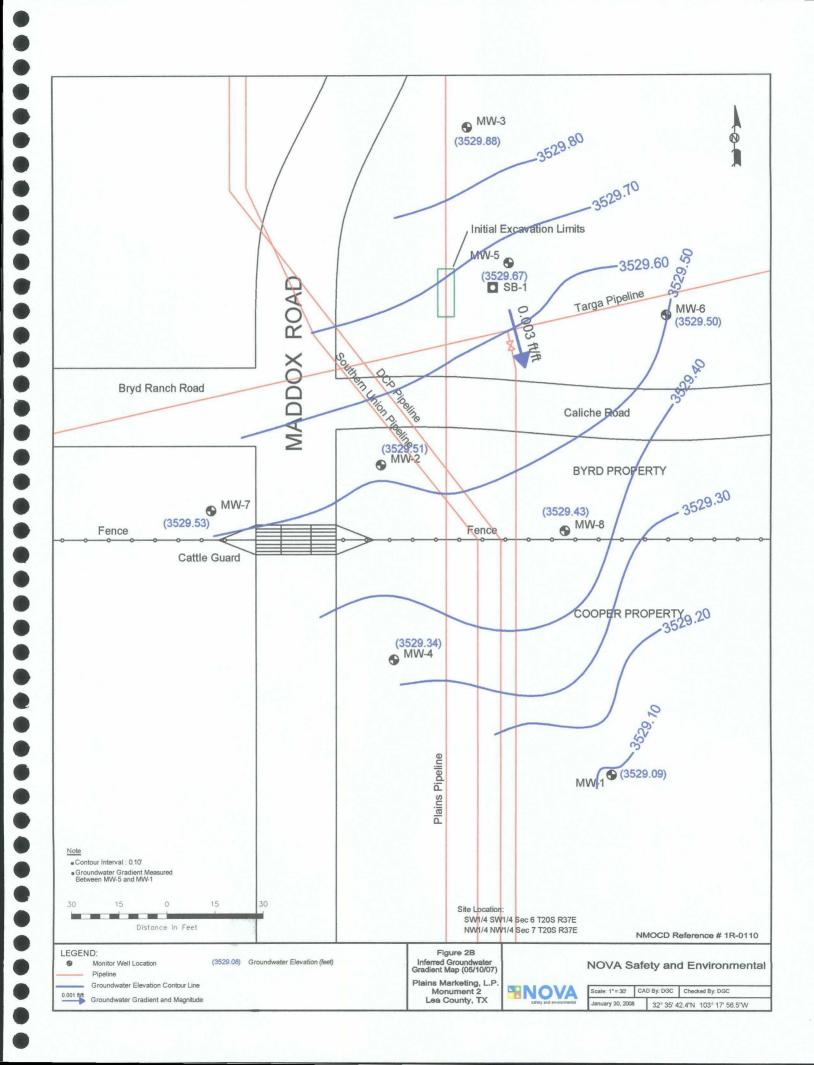

Locations of the monitor wells and the inferred groundwater gradient, which were constructed from measurements collected during the four quarterly monitoring events, are depicted on Figures 2A through 2D, the Inferred Groundwater Gradient Maps. Groundwater elevation data for 2007 is provided as Table 1. Historic groundwater elevation data beginning at project inception is provided on the enclosed disk.

The most recent Groundwater Gradient Map, Figure 2D, indicates a general gradient of approximately 0.0035 feet/foot to the southeast as measured between groundwater monitor wells MW-3 and MW-1. This is consistent with data presented on Figures 2A through 2C from earlier in the year. The groundwater elevation has ranged between 3,528.96 and 3,529.88 feet above mean sea level, in monitor well MW-1 on February 13, 2007 and MW-3 on May 10, 2007, respectively.