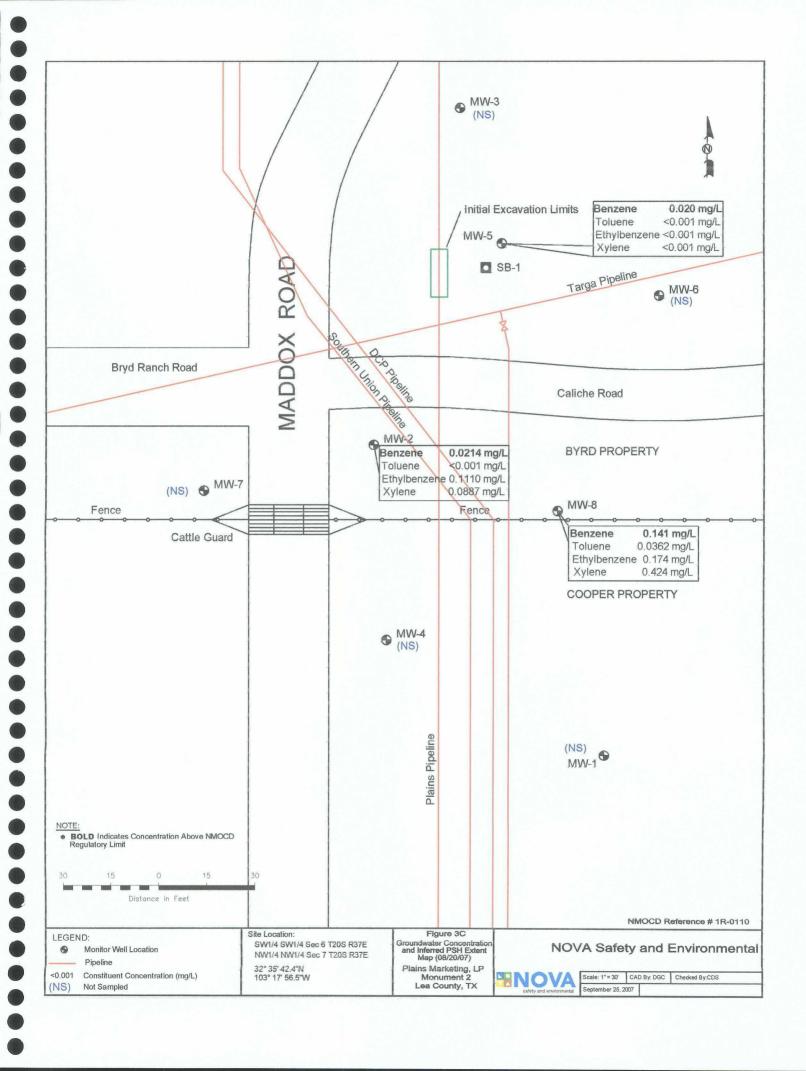

**Monitor well MW-2** exhibited a sheen during the 1<sup>st</sup> and 4<sup>th</sup> quarter sampling event. The monitor well is sampled on quarterly schedule and analytical results indicate benzene concentrations ranged from <0.001 mg/L during the 2<sup>nd</sup> quarter to 0.0214 mg/L during the 3<sup>rd</sup> quarter of 2007. Benzene concentrations were above the NMOCD regulatory standard of 0.01 mg/L during two of the four quarters. Toluene concentrations ranged from <0.001 mg/L during the 2<sup>nd</sup> and 3<sup>rd</sup> quarters to 0.0464 mg/L during the 1<sup>st</sup> quarter of 2007. Toluene concentrations were below the NMOCD regulatory standard of 0.75 mg/L during all four quarters of the reporting period. Ethylbenzene concentrations ranged from 0.0269 mg/L during the 2<sup>nd</sup> quarter to 0.1430 mg/L during the 1<sup>st</sup> quarter of the reporting period. Ethylbenzene concentrations were below the NMOCD regulatory standard of 0.75 mg/L during all four quarters of the reporting period. Xylene concentrations ranged from 0.0142 mg/L during the 2<sup>nd</sup> quarter to 0.3500 mg/L during the 1<sup>st</sup> quarter. Xylene concentrations were below the NMOCD regulatory standard of 0.62 mg/L during all four quarters of 2007.

**Monitor well MW-3** is sampled on an annual schedule and analytical results indicated the benzene concentration was 0.114 mg/L during the 4<sup>th</sup> quarter of the reporting period. The benzene concentration is above the NMOCD regulatory standard. The toluene concentration was 0.0123 mg/L during the 4<sup>th</sup> quarter of the reporting period. The toluene concentration is below the NMOCD regulatory standard. The ethylbenzene concentration was 0.0042 mg/L during the 4<sup>th</sup> quarter of the reporting period. The ethylbenzene concentration is below the NMOCD regulatory standard. The xylene concentration was 0.0167 mg/L during the 4<sup>th</sup> quarter of the reporting period. The xylene concentration is below the NMOCD regulatory standard.

**Monitor well MW-**5 is sampled on quarterly schedule and analytical results indicate benzene concentrations ranged from <0.001 mg/L during the 1<sup>st</sup> and 2<sup>nd</sup> quarters to 0.020 mg/L during the 3<sup>rd</sup> quarter of 2007. Benzene concentrations were below the NMOCD regulatory standard during 1<sup>st</sup>, 2<sup>nd</sup> and 4<sup>th</sup> quarters. Toluene concentrations were below the MDL and NMOCD regulatory standard during all four quarters. Ethylbenzene concentrations ranged from <0.001 mg/L during the 3<sup>rd</sup> and 4<sup>th</sup> quarters to 0.0041 mg/L during the 1<sup>st</sup> quarter of 2007. Ethylbenzene concentrations were below the NMOCD regulatory standard during all four quarters of the reporting period. Xylene concentrations ranged from <0.001 mg/L during the 2<sup>nd</sup>, 3<sup>rd</sup> and 4<sup>th</sup> quarters to 0.0035 mg/L during the 1<sup>st</sup> quarter. Xylene concentrations were below the NMOCD regulatory standard during all four quarters of 2007.

**Monitor well MW-8** is sampled on quarterly schedule and analytical results indicate benzene concentrations ranged from 0.091 mg/L during the 2<sup>nd</sup> quarter to 0.141 mg/L during the 3<sup>rd</sup> quarter of 2007. Benzene concentrations were above the NMOCD regulatory standard during all four quarters. Toluene concentrations ranged from 0.0252 mg/L during the 4<sup>th</sup> quarter to 0.0464 mg/L during the 1<sup>st</sup> quarter of 2007. Toluene concentrations were below the NMOCD regulatory standard during all four quarters of the reporting period. Ethylbenzene concentrations ranged from 0.118 mg/L during the 2<sup>nd</sup> quarter to 0.174 mg/L during the 3<sup>rd</sup> quarter of 2007. Ethylbenzene concentrations were below the NMOCD regulatory standard during all four quarters of the reporting period. Xylene concentrations ranged from 0.343 mg/L during the 4<sup>th</sup> quarter to 0.425 mg/L during the 3<sup>rd</sup> quarter. Xylene concentrations were below the NMOCD regulatory standard during all four quarters of 2007.