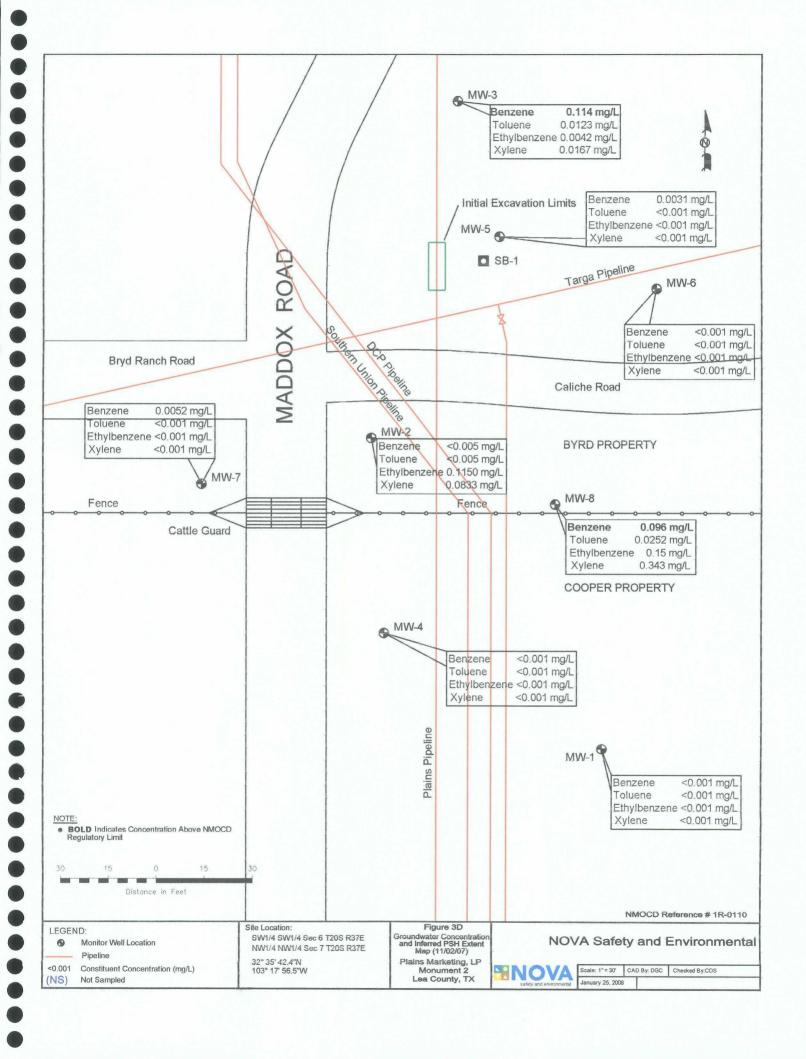

**Monitor well MW-3** is sampled on an annual schedule and analytical results indicated the benzene concentration was 0.114 mg/L during the 4<sup>th</sup> quarter of the reporting period. The benzene concentration is above the NMOCD regulatory standard. The toluene concentration was 0.0123 mg/L during the 4<sup>th</sup> quarter of the reporting period. The toluene concentration is below the NMOCD regulatory standard. The ethylbenzene concentration was 0.0042 mg/L during the 4<sup>th</sup> quarter of the reporting period. The ethylbenzene concentration is below the NMOCD regulatory standard. The xylene concentration was 0.0167 mg/L during the 4<sup>th</sup> quarter of the reporting period. The xylene concentration is below the NMOCD regulatory standard.

**Monitor well MW-6** is sampled on an annual schedule and analytical results indicate BTEX constituent concentrations were below the MDL and NMOCD regulatory standards for each BTEX constituent during the 4<sup>th</sup> quarter sampling event. The analytical results indicate BTEX concentrations have been below NMOCD regulatory standards for the last thirty-one consecutive quarters.

**Monitor well MW-7** is sampled on an annual schedule and analytical results the benzene concentration was 0.0052 mg/L during the 4<sup>th</sup> quarter of the reporting period. The benzene concentration is below the NMOCD regulatory standard. The toluene, ethylbenzene and xylene concentrations were below the MDL and NMOCD regulatory standards during the 4<sup>th</sup> quarter sampling event. The analytical results indicate BTEX concentrations have been below NMOCD regulatory standards for the last twenty-nine consecutive quarters.

**Monitor well MW-8** is sampled on quarterly schedule and analytical results indicate benzene concentrations ranged from 0.091 mg/L during the 2<sup>nd</sup> quarter to 0.141 mg/L during the 3<sup>rd</sup> quarter of 2007. Benzene concentrations were above the NMOCD regulatory standard during all four quarters. Toluene concentrations ranged from 0.0252 mg/L during the 4<sup>th</sup> quarter to 0.0464 mg/L during the 1<sup>st</sup> quarter of 2007. Toluene concentrations were below the NMOCD regulatory standard during all four quarters of the reporting period. Ethylbenzene concentrations ranged from 0.118 mg/L during the 2<sup>nd</sup> quarter to 0.174 mg/L during the 3<sup>rd</sup> quarter of 2007. Ethylbenzene concentrations were below the NMOCD regulatory standard during all four quarters of the reporting period. Xylene concentrations ranged from 0.343 mg/L during the 4<sup>th</sup> quarter to 0.425 mg/L during the 3<sup>rd</sup> quarter. Xylene concentrations were below the NMOCD regulatory standard during all four quarters of 2007.

Monitor well MW-3 is the most up gradient monitor well on the Monument #2 release site. Prior to the 4<sup>th</sup> quarter 2007 sampling event, the monitor well MW-3 analytical results indicated BTEX constituent concentrations had previously been below the MDL and NMOCD regulatory standard for the previous eighteen consecutive sampling events. The 4<sup>th</sup> quarter 2007 analytical results indicate a benzene concentration of 0.114 mg/L. The 4<sup>th</sup> quarter 2007 analytical results are confirmed by the 1<sup>st</sup> quarter 2008 analytical results, which indicate a benzene concentration

of 0.0931 mg/L. These analytical results indicate BTEX constituent concentrations are currently above the NMOCD regulatory standards. The BTEX constituents concentrations exhibited in monitor well MW-3 do not appear to be associated with the Monument #2 release and may be the result of an off-site contributor.