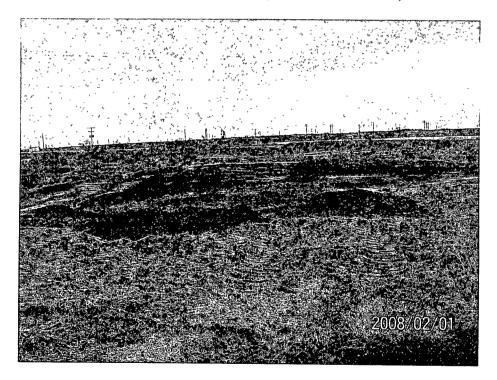

### **BD G-30 LEAKS EXCAVATION PROFILES**

E

### **SOUTH EXCAVATION**

**EXCAVATION 20ft x 68ft** 

**EXCAVATION 30ft x 64ft** 

ANALYTICAL RESULTS FOR RICE OPERATING COMPANY ATTN: HACK CONDER 122 WEST TAYLOR HOBBS, NM 88240 FAX TO: (575) 397-1471

Receiving Date: 01/14/08
Reporting Date: 01/14/08
Project Number: NOT GIVEN
Project Name: BD G-30 LEAK