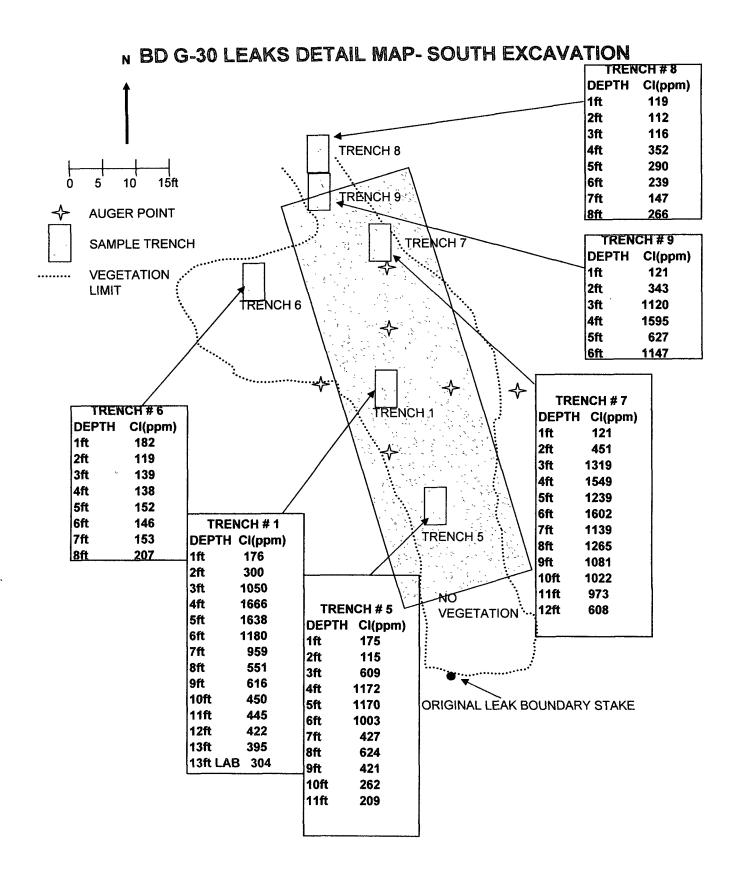

### **SOUTH EXCAVATION**

**EXCAVATION 20ft x 68ft** 

**EXCAVATION 30ft x 64ft** 

ANALYTICAL RESULTS FOR RICE OPERATING COMPANY ATTN: HACK CONDER 122 WEST TAYLOR HOBBS, NM 88240 FAX TO: (575) 397-1471

Receiving Date: 01/14/08
Reporting Date: 01/14/08
Project Number: NOT GIVEN
Project Name: BD G-30 LEAK

Sample Condition: COOL & INTACT

Sample Received By: ML

Analyzed By: KS

CI

| LAB NO.        | SAMPLE ID         | (mg/kg) |
|----------------|-------------------|---------|
| H13970-1       | VERTICAL #1 13 FT | 304     |
| H13970-2       | VERTICAL #2 12 FT | 32      |
| H13970-3       | VERTICAL #3 13 FT | 528     |
| H13970-4       | VERTICAL #4 12 FT | 64      |
|                |                   |         |
| Quality Contro | ol                | 520     |
| True Value Q   | С                 | 500     |
| % Recovery     |                   | 104     |
| Relative Perc  | ent Difference    | 3.9     |