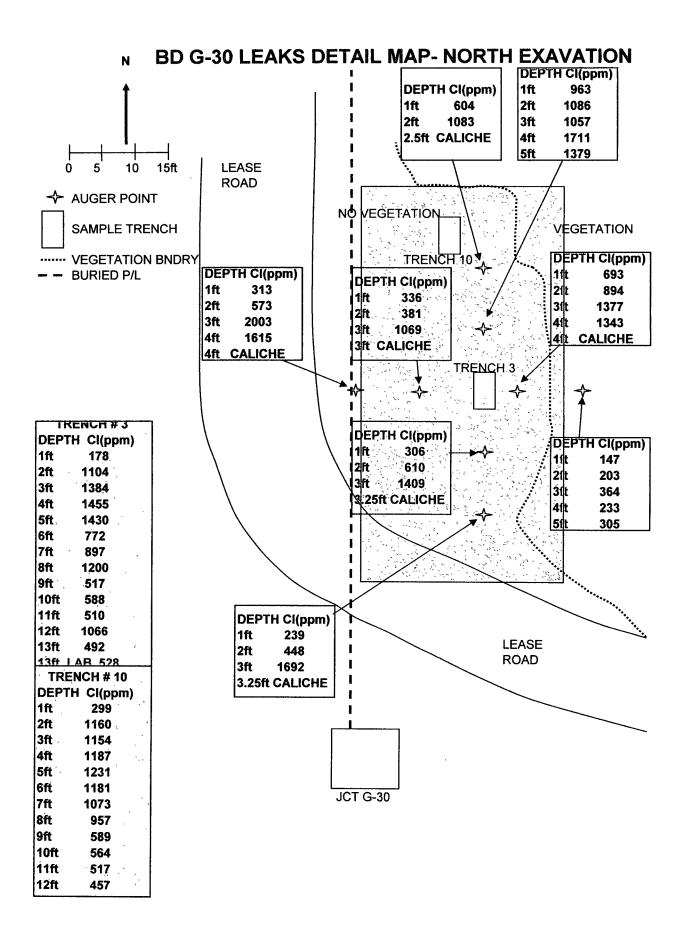

|                                                            |                                                            |                                                    | Rele                                     | ase Notific                                                     | atigr                              | and Co                                           | rrective A                                                                                                  | ction                                |                                              |                                        |                                    |                                       |  |  |  |  |
|------------------------------------------------------------|------------------------------------------------------------|----------------------------------------------------|------------------------------------------|-----------------------------------------------------------------|------------------------------------|--------------------------------------------------|-------------------------------------------------------------------------------------------------------------|--------------------------------------|----------------------------------------------|----------------------------------------|------------------------------------|---------------------------------------|--|--|--|--|
|                                                            |                                                            |                                                    |                                          |                                                                 |                                    | OPERA7                                           |                                                                                                             |                                      |                                              | l Report                               |                                    | Final Report                          |  |  |  |  |
| ame of Co                                                  | mpany: R                                                   | lice Operatin                                      | g Compa                                  | iny                                                             |                                    | Contact:                                         |                                                                                                             |                                      |                                              |                                        |                                    |                                       |  |  |  |  |
|                                                            | 22 West Ta                                                 | aylor                                              |                                          |                                                                 |                                    |                                                  | lo.: 505-393-91                                                                                             |                                      |                                              |                                        |                                    | i                                     |  |  |  |  |
| cility Nar                                                 | ne: BD                                                     |                                                    |                                          |                                                                 |                                    | Facility Typ                                     | e: Salt Water G                                                                                             | atherin                              | g System                                     |                                        |                                    |                                       |  |  |  |  |
| rface Ow                                                   | ner: Tom                                                   | Kennan                                             |                                          | Mineral C                                                       | )wner:                             |                                                  |                                                                                                             |                                      | Lease N                                      | 0.:                                    |                                    |                                       |  |  |  |  |
|                                                            |                                                            |                                                    |                                          | LOCA                                                            | ATIO                               | N OF REI                                         | EASE                                                                                                        |                                      |                                              |                                        |                                    |                                       |  |  |  |  |
| nit Letter<br>G                                            | Section 30                                                 | Township<br>21S                                    | Range<br>37E                             | Feet from the                                                   |                                    | /South Line                                      | Feet from the                                                                                               | East/V                               | Vest Line                                    |                                        | Count<br>Lea                       | У                                     |  |  |  |  |
|                                                            | L                                                          |                                                    | 1,20                                     | Latitude: 32°                                                   | *27.194                            | 4N Longitue                                      | de: 103*11.954                                                                                              | <u>W</u>                             |                                              | ***** <u>*</u>                         |                                    |                                       |  |  |  |  |
|                                                            |                                                            |                                                    |                                          | NAT                                                             | URE                                | OF RELI                                          | EASE                                                                                                        |                                      |                                              |                                        |                                    |                                       |  |  |  |  |
|                                                            | ase: Produc                                                |                                                    |                                          |                                                                 |                                    |                                                  | Release: 732 bar                                                                                            |                                      |                                              | lecovered:                             |                                    |                                       |  |  |  |  |
| ource of Re                                                | lease: Pipe                                                | line                                               |                                          |                                                                 |                                    | Date and H                                       | our of Occurrence                                                                                           | e:                                   | Date and I 5/01/06 5:                        | Hour of Di                             | scovery:                           |                                       |  |  |  |  |
| as Immediate Notice Given?    Yes  No Not Required         |                                                            |                                                    |                                          |                                                                 |                                    |                                                  | Whom? Pat Cape                                                                                              | erton                                | 3/01/00 3.                                   | .00 рш                                 |                                    |                                       |  |  |  |  |
| Whom?                                                      | Melanie Fra                                                | inks                                               |                                          |                                                                 |                                    | Date and H                                       | our: 5/02/06 7:05                                                                                           | am left                              | message                                      |                                        |                                    |                                       |  |  |  |  |
|                                                            | course Reac                                                |                                                    | Yes 🛭                                    | No                                                              |                                    |                                                  | lume Impacting th                                                                                           |                                      |                                              | , o                                    | <u>``</u>                          | .                                     |  |  |  |  |
| a Watercou                                                 | irse was Im                                                | pacted, Descri                                     | be Fully.*                               | ***************************************                         |                                    |                                                  |                                                                                                             |                                      | 78.                                          | - 1910                                 |                                    |                                       |  |  |  |  |
| escribe Cau                                                | se of Probl                                                | em and Remed                                       | dial Action                              | ı Taken.* 6" PV                                                 | C cracke                           | ed. Replaced                                     | with new PVC.                                                                                               |                                      | /                                            | 9585 pSE                               | 22212                              | · · · · · · · · · · · · · · · · · · · |  |  |  |  |
| It water dis                                               | posal wells.                                               | . Pasture was                                      | affected.                                | Delineation resul                                               | ts to foll                         | low.                                             | ove standing wate                                                                                           |                                      | aul it to one                                | of Rice O                              | perating                           |                                       |  |  |  |  |
| gulations al<br>blic health<br>ould their o<br>the enviror | I operators<br>or the envir<br>operations h<br>nment. In a | are required to<br>conment. The<br>ave failed to a | report an acceptance dequately CD accept | id/or file certain r<br>te of a C-141 repo<br>investigate and r | elease n<br>ort by the<br>emediate | otifications ar<br>e NMOCD ma<br>e contamination | knowledge and ur<br>ad perform correct<br>arked as "Final Re<br>on that pose a thre<br>e the operator of re | tive acti<br>eport" de<br>eat to gre | ons for rele<br>oes not relic<br>ound water. | ases which<br>eve the ope<br>surface w | n may en<br>crator of<br>ater, hur | danger<br>liability (                 |  |  |  |  |
| mature: nted Name                                          | VIII                                                       | Johnson                                            | dino                                     | 6                                                               |                                    | Approved by                                      | OIL CONS                                                                                                    |                                      | _                                            | _                                      | <del></del>                        |                                       |  |  |  |  |
| le: Enviro                                                 | nmental and                                                | d Field Techni                                     | cian                                     |                                                                 |                                    | Approval Dat                                     | 5/16/0                                                                                                      | 6                                    | hus C                                        | Date: 3                                | /13/                               | 08                                    |  |  |  |  |
| nail Addre                                                 | ss: jjohnso                                                | n@riceswd.co                                       | ım                                       |                                                                 |                                    | Conditions of                                    | Approval.                                                                                                   |                                      |                                              | Attached                               |                                    | •                                     |  |  |  |  |