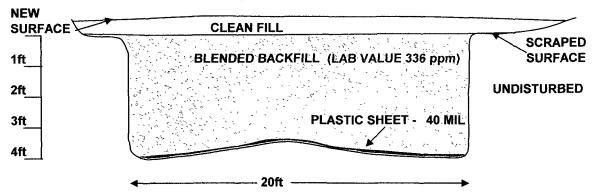

### **BD G-30 LEAKS EXCAVATION PROFILES**

E

### **SOUTH EXCAVATION**

**EXCAVATION 20ft x 68ft** 

**EXCAVATION 30ft x 64ft** 

ANALYTICAL RESULTS FOR RICE OPERATING COMPANY ATTN: HACK CONDER 122 WEST TAYLOR HOBBS, NM 88240 FAX TO: (575) 397-1471

Receiving Date: 01/14/08
Reporting Date: 01/14/08
Project Number: NOT GIVEN
Project Name: BD G-30 LEAK

Project Location: NOT GIVEN

Analysis Date: 01/14/08 Sampling Date: 01/11/08 Sample Type: SOIL

Sample Condition: COOL & INTACT

Sample Received By: ML

Analyzed By: HM

LAB NO. SAMPLE ID

. CI (mg/kg)

| H14066-1 BLENDED BACKFILL S EXCAVATION | 336   |
|----------------------------------------|-------|
|                                        |       |
|                                        |       |
|                                        |       |
|                                        |       |
|                                        |       |
|                                        |       |
|                                        |       |
|                                        |       |
| Quality Control                        | 500   |
| True Value QC                          | 500   |
| % Recovery                             | 100   |
| Relative Percent Difference            | < 0.1 |