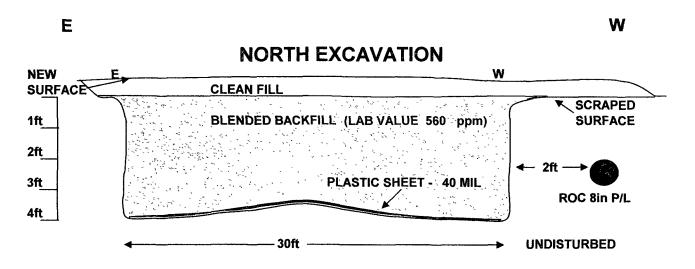

### **BD G-30 LEAKS EXCAVATION PROFILES**

E

Sample Received By: ML

Analyzed By: KS

LAB NO.

SAMPLE ID

Cl<sup>-</sup> (mg/kg)

| H14171-1        | Blended Backfill - North Excavation | 560   |
|-----------------|-------------------------------------|-------|
|                 |                                     |       |
|                 |                                     |       |
|                 |                                     |       |
|                 |                                     |       |
|                 |                                     |       |
|                 |                                     |       |
| Quality Control |                                     | 500   |
| True Value QC   |                                     | 500   |
| % Recovery      |                                     | 100   |
| Relative Percen | t Difference                        | < 0.1 |