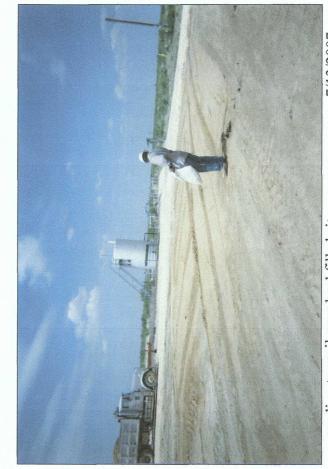

## EME G-36 vent

undisturbed junction box

backfilling excavation and padding pipeline

7/12/2007

Unit G, Section 36, T20S, R36E

final 10 x 10 x 12-ft excavation at former box site

seeding topsoil over backfilled site