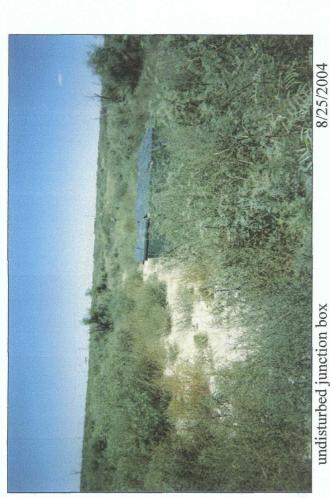

## EME G-36 vent

undisturbed junction box

backfilling excavation and padding pipeline

7/12/2007

Unit G, Section 36, T20S, R36E

final 10 x 10 x 12-ft excavation at former box site

seeding topsoil over backfilled site