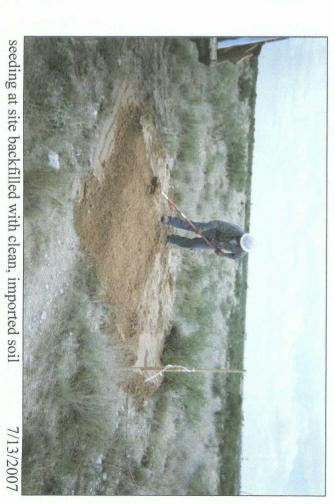

## EME K-31 vent

box removed; NORM clear

11/8/2004

7/13/2007

former junction box site (flagged stake) prior to backfill

seeding at site backfilled with clean, imported soil