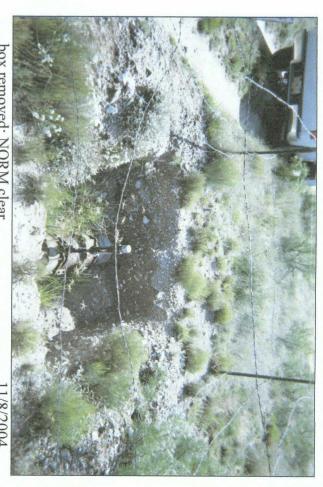

## EME K-31 vent

box removed; NORM clear

11/8/2004

7/13/2007

former junction box site (flagged stake) prior to backfill

seeding at site backfilled with clean, imported soil