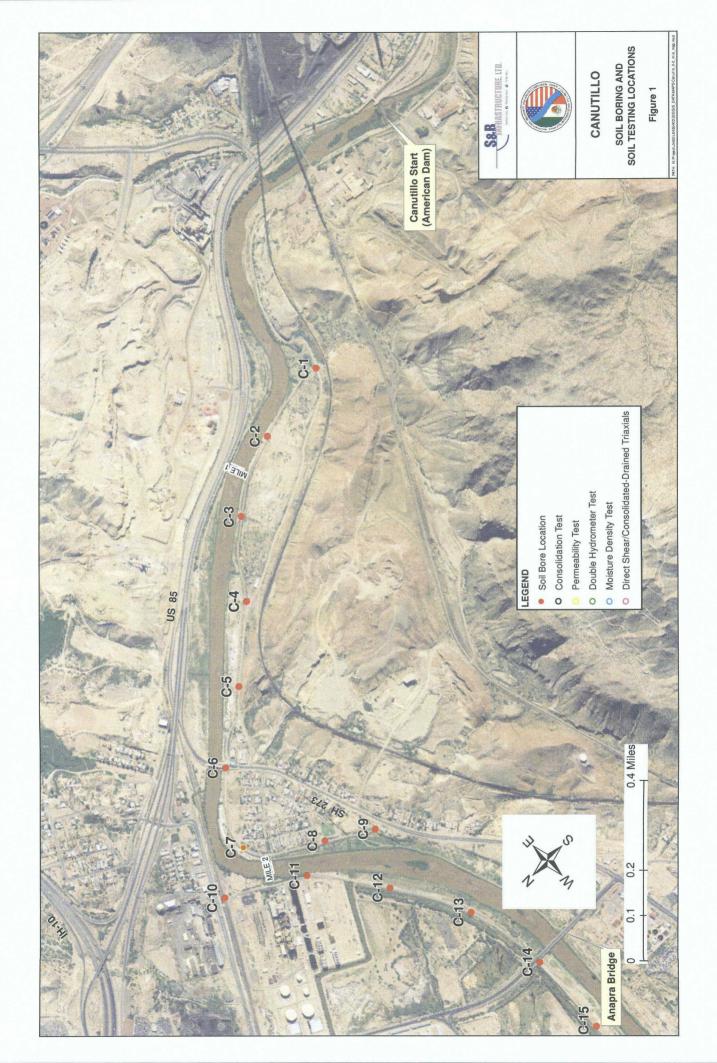

----Original Message----

From: Carlos Pena [mailto:carlospena@ibwc.gov]

Sent: Tuesday, April 22, 2008 5:09 PM To: Canavan, Chris, NMENV

Cc: Daniel Borunda

Subject: Map

Chris,

Please see C-1 of the attached map for the site we discussed today.

Thanks

Carlos P.

This inbound email has been scanned by the MessageLabs Email Security System.