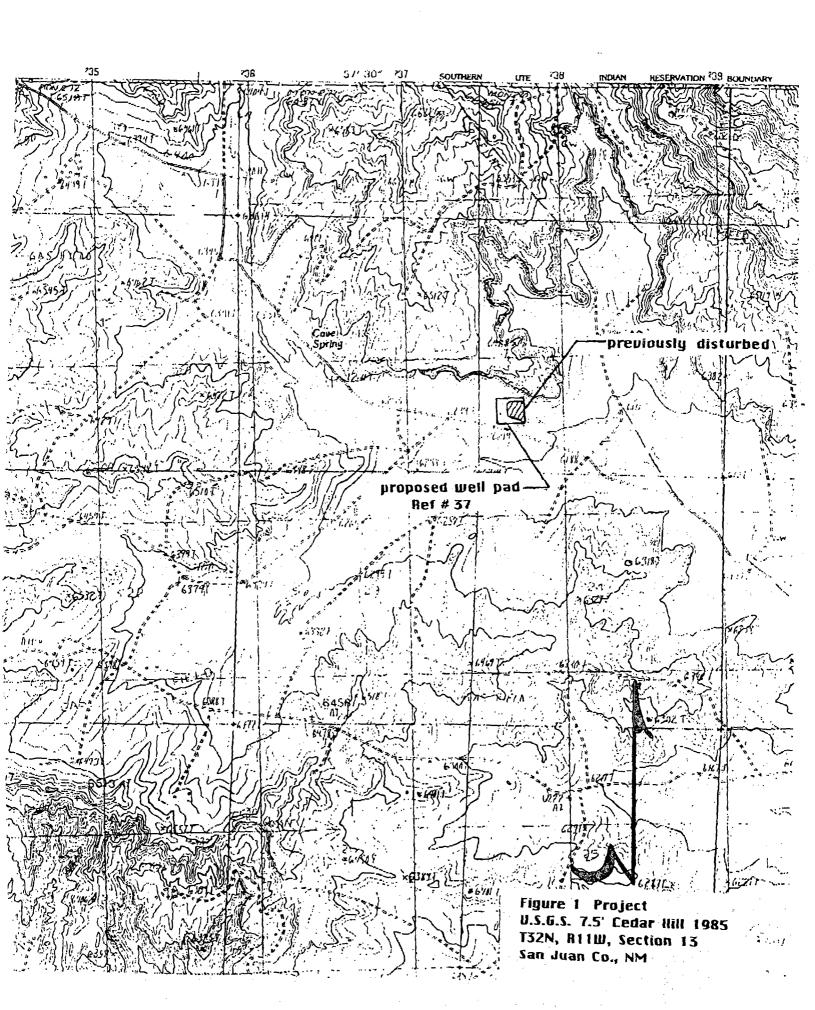

Amoco Production Company hereby requests administrative approval for an unorthodox location in the Basin Dakota Pool and Blanco Mesaverde Pool. Amoco proposes to drill the Barnes B #9M Well at a location 1255' FSL and 670' FWL of Section 13. This will be a dual Dakota/Mesaverde well and will replace the Barnes B #9 well which will be plugged back and abandoned in the Mesaverde formation. We will be utilizing an existing wellpad since we are limited by the archeological conditions in the area. This spacing unit is in the S/2 Section 13, T32N-R11W. The offset operators will receive a copy of the application by certified mail with a request that they furnish your Santa Fe office with a waiver of objection and return one copy to Amoco.