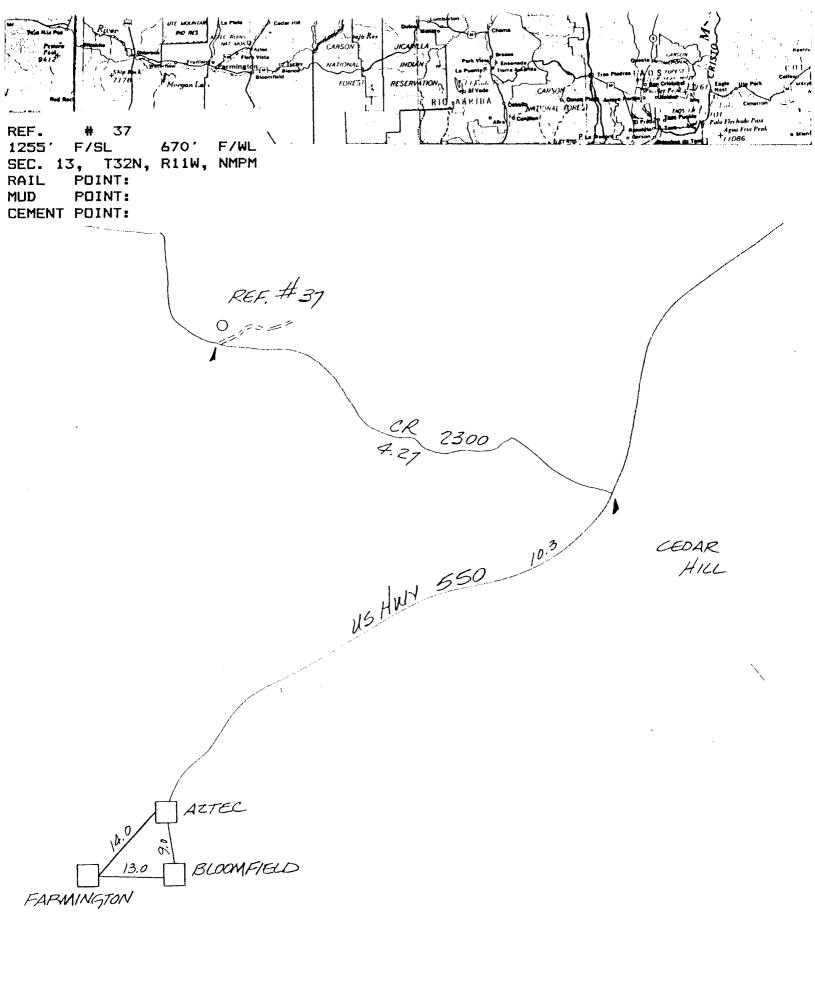

POLYCONIC CENTRAL MERIDIAN - 107° 56' 21''  $\rm W$  LON SPHEROLD - 6

AMOCO PRODUCTION COMPANY BARNES B #9M SEC 13-T32N-R11W , SAN JUAN NM

SCALE 1 IN. = 2,000 FT. AUG 13, 1993

¥.

Submit to Appropriate District Office State Lease - 4 copies Fee Lease - 3 copies