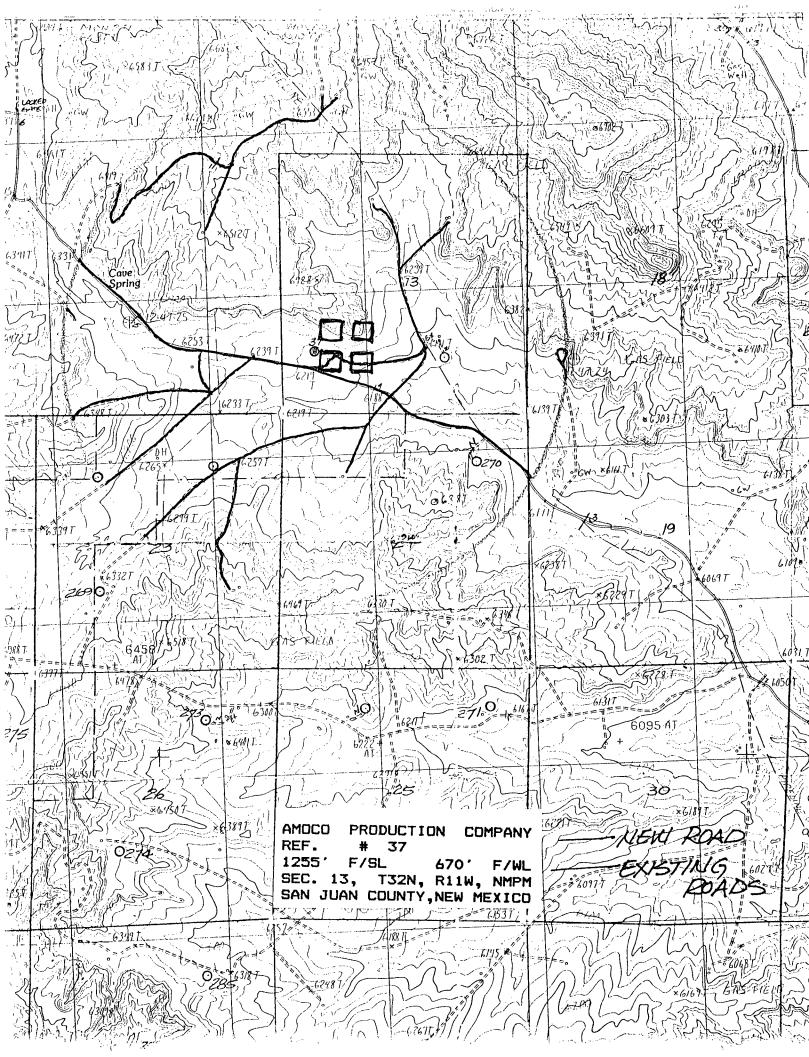

Amoco Production Company hereby requests administrative approval for an unorthodox location in the Basin Dakota Pool and Blanco Mesaverde Pool. Amoco proposes to drill the Barnes B #9M Well at a location 1255' FSL and 670' FWL of Section 13. This will be a dual Dakota/Mesaverde well and will replace the Barnes B #9 well which will be plugged back and abandoned in the Mesaverde formation. We will be utilizing an existing wellpad since we are limited by the archeological conditions in the area. This spacing unit is in the S/2 Section 13, T32N-R11W. The offset operators will receive a copy of the application by certified mail with a request that they furnish your Santa Fe office with a waiver of objection and return one copy to Amoco.