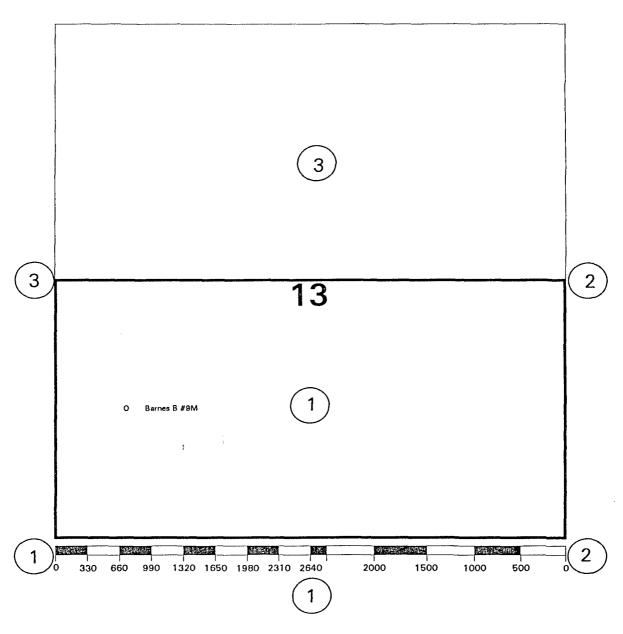

#### State of New Mexico Energy, Minerals and Natural Resources Department

Form C-102 Revised 1-1-89

OIL CONSERVATION DIVISION DISTRICT 1 P.O. Bux 1980, Hobbs, NM 88240

1980 2310 2640

330

660

990

1320 1650

P.O. Box 2088

Santa Fe, New Mexico 87504-2088

DISTRICT\_I P.O. Drawer DD, Artesia, NM 88210

WELL LOCATION AND ACREAGE DEDICATION PLAT

1000 Rio Brazos Rd., Aztec, NM 87410 All Distances must be from the outer boundaries of the section Well No. CASC Operator AMOCO PRODUCTION COMPANY #9M Barnes B Range County Unit Letter Section Township 32 NORTH SAN JUAN 11 WEST NMPM Actual Footage Location of Well: SOUTH line and 670 WEST 1255 feet from the line feet from the Ground level Elev. Producing Formation Pool Dedicated Acreage: Basin Dakota Basin DAkota 6223 S/2 320 Acres 1. Outline the acreage dedicated to the subject well by colored pencil or hachure marks on the plat below. 2. If more than one lease is dedicated to the well, outline each and identify the ownership thereof (both as to working interest and royalty). 3. If more than one lease of different ownership is dedicated to the well, have the interest of all owners been consolidated by communitization, unitization, force-pooling, etc.? Yes If answer is "yes" type of consolidation If answer is "no" list the owners and tract descriptions which have actually been consolidated. (Use reverse side of this form if neccessary. No allowable will be assigned to the well until all interests have been consolidated (by communitization, unitization, forced-pooling, or otherwise) or until a non-standard unit, eliminating such interest, has been approved by the Division. OPERATOR CERTIFICATION I hereby certify that the information contained herein in true and complete to the best of my knowledge and belief. Printed Name Julie L. Acevedo Sr. Staff Assistant Company Amoco Production Company Date 8/13/93 SURVEYOR CERTIFICATION 13 I hereby certify that the well location shown on this plat was plotted from field notes of actual surveys made by me or under my supervison, and that the same is true and correct to the best of my knowledge and belief. Date Surveyed August 3, 1993 Signature & Seal of Krobr D. Professional, PVEYOR 016 53 Gart Certific Lings 7016 POFESSIONAL

1000

500

0

2000

1500

Submit to Appropriate District Office State Lease - 4 copies Fee Lease - 3 copies