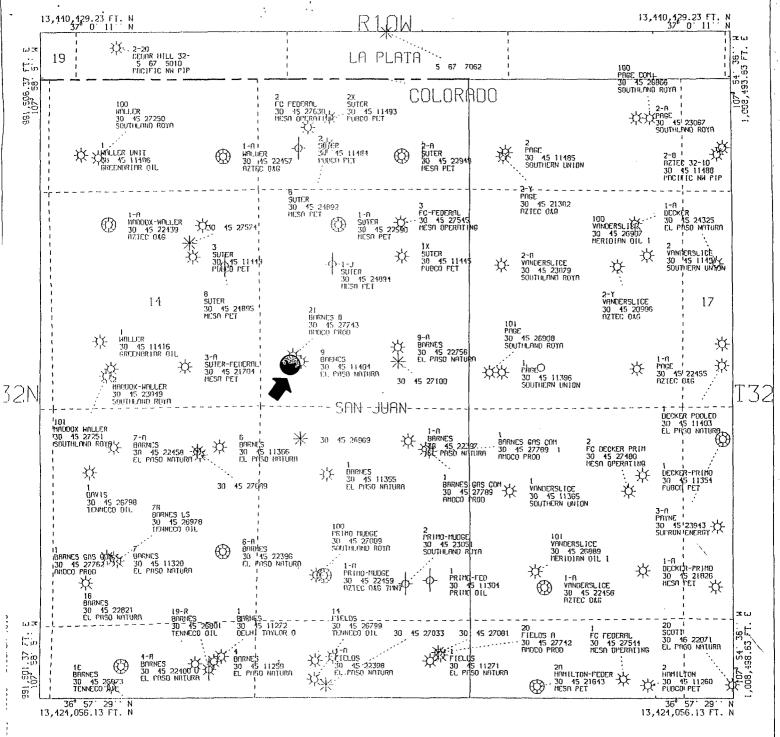

### Amoco Production Company Offset Operator Plat

#### Barnes B #9M

Township 32North - Range 11West 1255' FSL, 670' FWL Sec. 13 Blanco Mesaverde/ Basin Dakota Formation

- 1. Amoco Production Company, P.O. Box 800, Denver, Co. 80201
- 2. Meridian Oil Prod., P.O. Box 4289, Farmington, NM 87499
- 3. Conoco Inc., 10 Desta Dr. #100W, Midland, TX 79705-4500

All geological and geophysical data, including the interpretation thereof, appearing on this map is the private and confidential property of Amaco Production Company. The publication or reproduction thereof without the written permission of said Company is strictly prohibited.