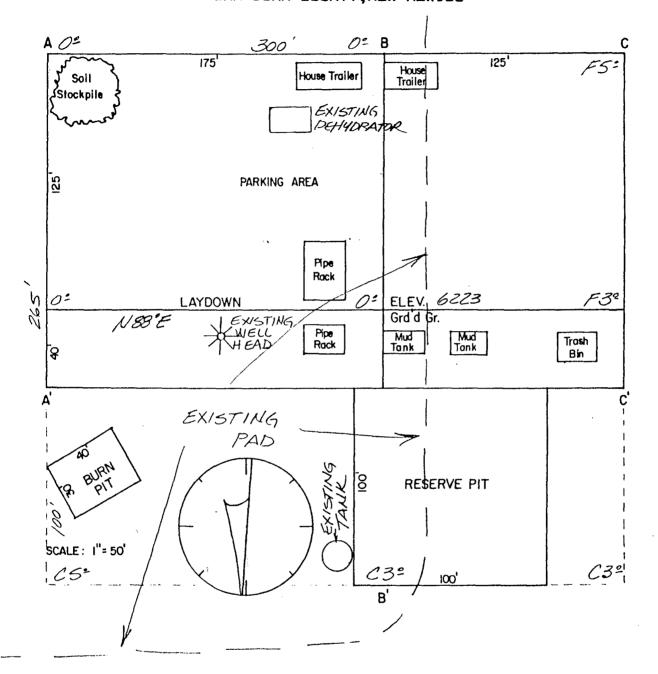

#### Barnes B #9M

Township 32North - Range 11West 1255' FSL, 670' FWL Sec. 13 Blanco Mesaverde/ Basin Dakota Formation

- 1. Amoco Production Company, P.O. Box 800, Denver, Co. 80201
- 2. Meridian Oil Prod., P.O. Box 4289, Farmington, NM 87499
- 3. Conoco Inc., 10 Desta Dr. #100W, Midland, TX 79705-4500

All geological and geophysical data, including the interpretation thereof, appearing on this map is the private and confidential property of Amaco Production Company. The publication or reproduction thereof without the written permission of said Company is strictly prohibited.