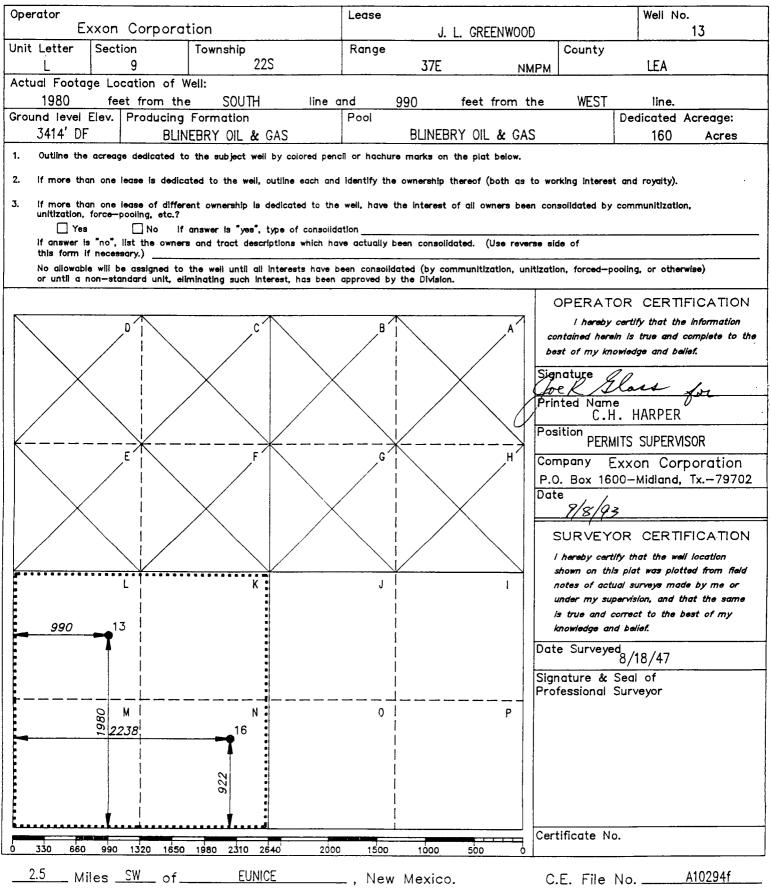

The J. L. Greenwood #13 is presently completed in the Blinebry (Pro Gas) (Consolidated). Both #13 and #16 are located in the SW/4 of Section 9, T22S-R37E, Lea County, Unit Letters L and N, respectively. Administrative approval is requested to Simultaneously Dedicate the SW/4 160 acres, to both the #13 and #16.

Administrative Order NSC-3220 (SD) authorized the unorthodox location of well #9 and simultaneous dedication of wells #9 and #11 in the SE4, 160 acres, of Section 9, T22S-R37E.

Also enclosed is a copy of the C102 and C103 that were sent to the district. If you have any questions, please call me at 915/688-6782.