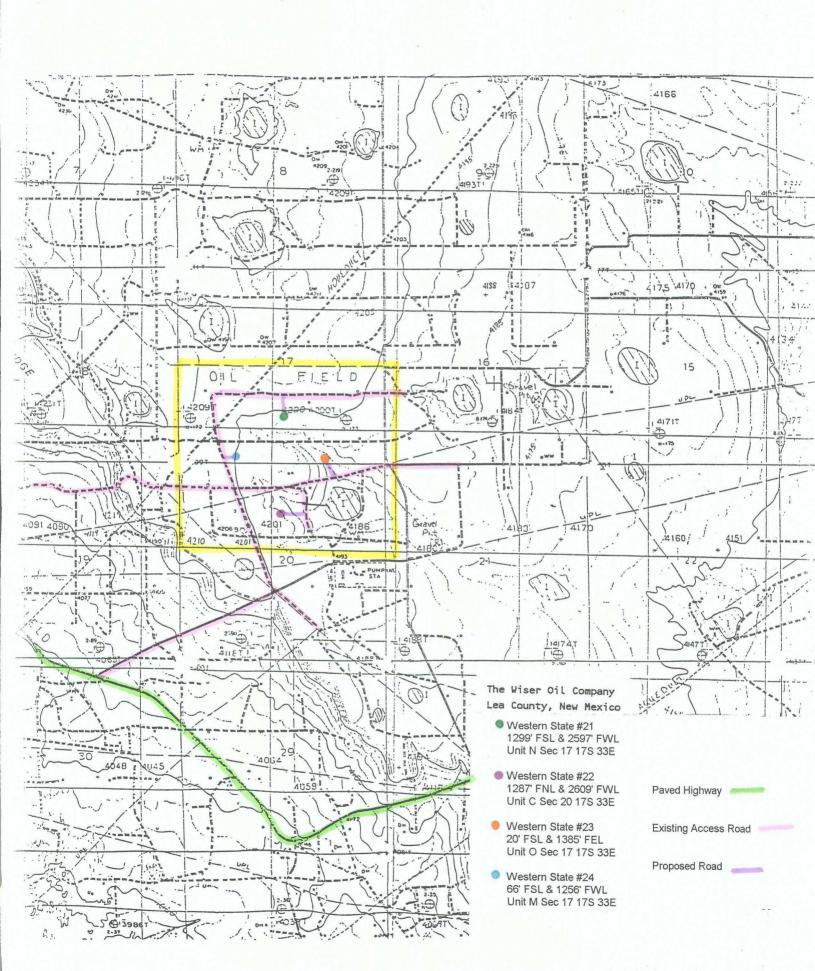

| 1 35 35 35 35   |                                        |                  | Agent and the state of the state |              |               | <del></del> -+ |                  | 12318#A                              |                |
| 0 330 660 990                           | 1320 165        | 0 1980 2310 2                          | 640 2            | 000 1500                         | 1000         |               | ן ט            |                  |                                      |                |
| *************************************** |                 |                                        |                  |                                  |              | ום            | FORIV          | FD. JAN          | 2 6 1994                             |                |



## BEFORE THE OIL CONSERVATION COMMISSION OF THE STATE OF NEW MEXICO

IN THE MATTER OF THE HEARING CALLED BY THE OIL CONSERVATION COMMISSION OF NEW MEXICO FOR THE PURPOSE OF CONSIDERING:

> CASE No. 2458 Order No. R-2157

APPLICATION OF ZAPATA PETROLEUM CORPORATION FOR A WATERFLOOD PROJECT IN THE MALJAMAR POOL, LEA COUNTY, NEW MEXICO. See also R-2157-A

### ORDER OF THE COMMISSION

### BY THE COMMISSION:

This cause came on for hearing at 9 o'clock a.m. on December 11, 1961, at Santa Fe, New Mexico, before Elvis A. Utz, Examiner duly appointed by the Oil Conservation Commission of New Mexico, hereinafter referred to as the "Commission," in accordance with Rule 1214 of the Commission Rules and Regulations.

NOW, on this <u>3rd</u> day of January, 1962, the Commission, a quorum being prese