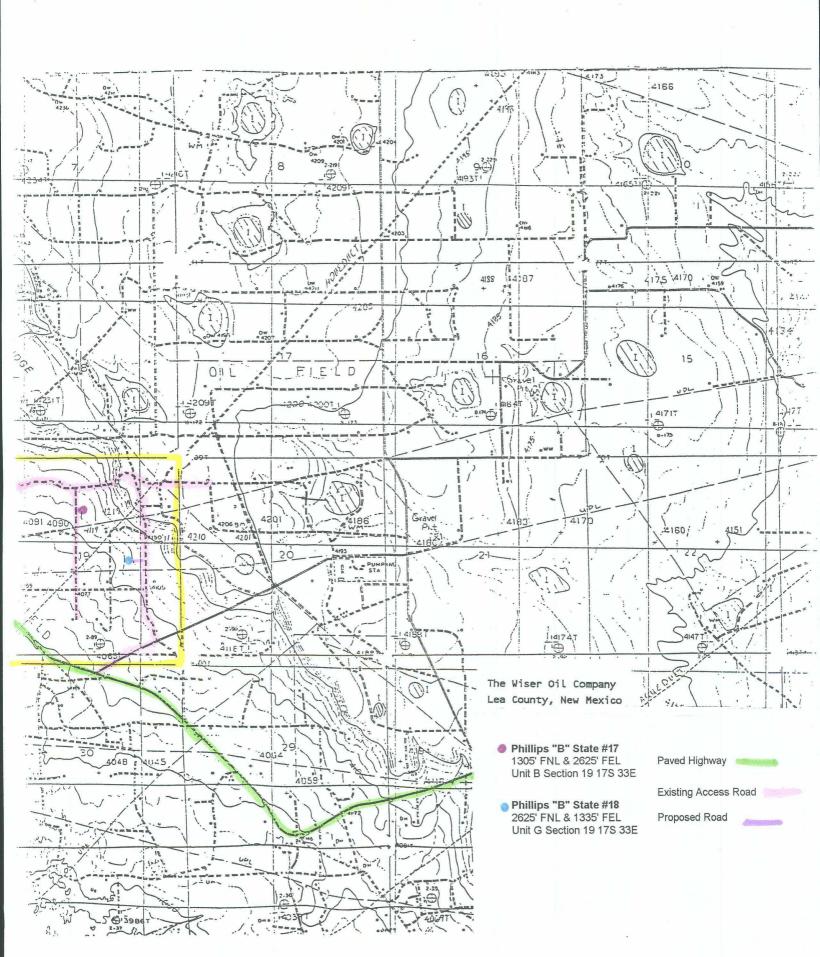

Phillips "B" State Lease

Maljamar Grayburg San Andres Field

Lea County, New Mexico

Dear Mr. Stogner:

The Wiser Oil Company requests approval for one inside unorthodox location and one outside unorthodox location on the subject waterflood lease. The applicant is the offset operator. These locations designated Phillips "B" State Nos. 17 and 18 are shown on the attached map. The locations of these wells are as follows:

Phillips "B" State #17 1305' FNL & 2625' FEL Unit B Section 19 17S 33E

Phillips "B" State #18 2625' FNL & 1335' FEL Unit G Section 19 17S 33E

These wells will more efficiently and effectively establish the pattern of the waterflood as set out by Order No. R-2157and R-2157-A.

Attached are copies of the C-101, C-102, map showing existing wells, proposed wells and proposed access roads and plat of the waterflood area showing the original 80-acre 5-spot waterflood patterns. It is anticipated that the injection pattern will become a 40-acre 5-spot pattern.