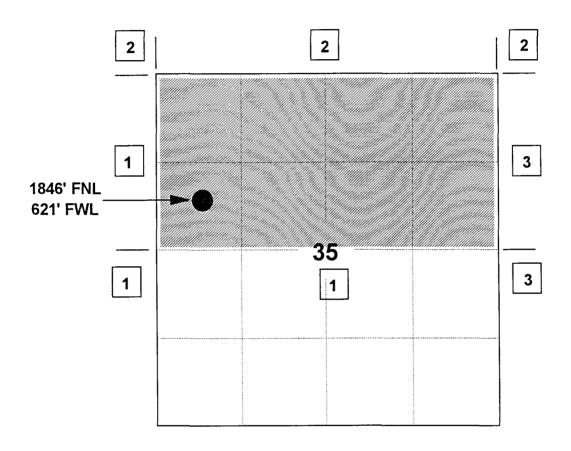

#### **Federal Express**

Mr. William LeMay New Mexico Oil Conservation Division 310 Old Santa Fe Trail Santa Fe, New Mexico 87501

Re:

Zachry #50

1846'FNL, 621'FWL, Section 35, T-29-N, R-10-W, San Juan County, NM

API #30-045-25597

Dear Mr. LeMay:

This is a request for administrative approval for a non-standard gas well location in the Blanco Mesa Verde Pool.

Meridian Oil Inc. intends to complete the Zachry #50 in the Blanco Mesa Verde pool and dual with the existing Armenta Gallup. Application is being made to the New Mexico Oil Conservation Division to dual this well. To comply with the New Mexico Oil Conservation Division rules, Meridian is submitting the following for your approval of this non-standard location: