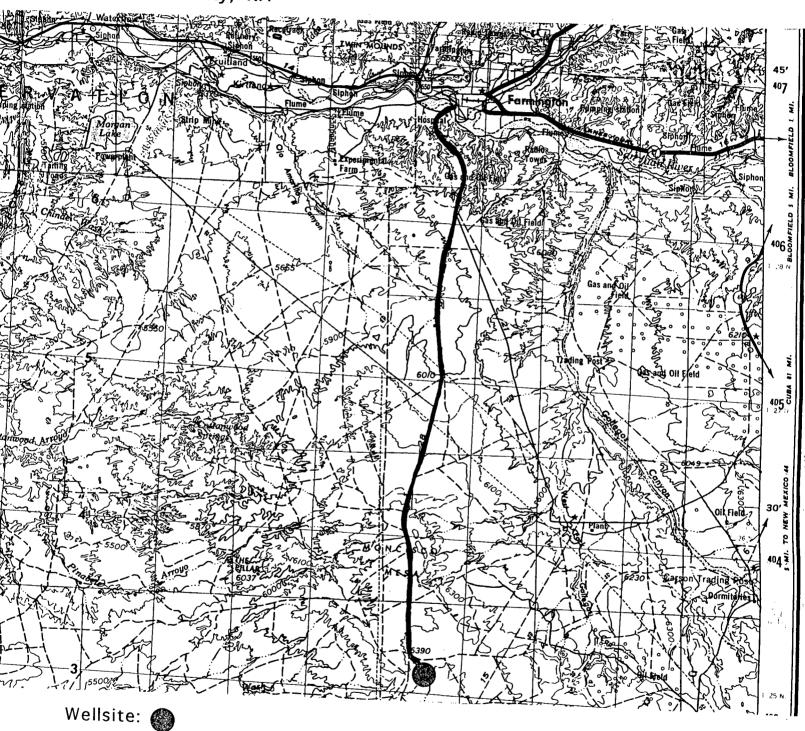

## 1. DIRECTIONS & EXISTING ROADS (See Pages 10 & 11)

From San Juan River bridge in SW Farmington, go S 23 mi. on NM 371. Then turn left and go SE 1.5 mi. on a dirt road. Then turn left at the hot pink flagging and go E  $\approx$ 125' to the well. Existing roads need no upgrading. Roads will be maintained to a standard at least equal to their present condition.

Well Name: Mustang Flats #1 coal gas well, proposed TD of ≈1400' Legal Location: 600' FNL & 600' FEL Sec. 20, T. 25 N., R. 13 W., San Juan County, NM (see attached map) on Federal lease NM-87300 Approximate Location: 23 air miles south of Farmington, NM.