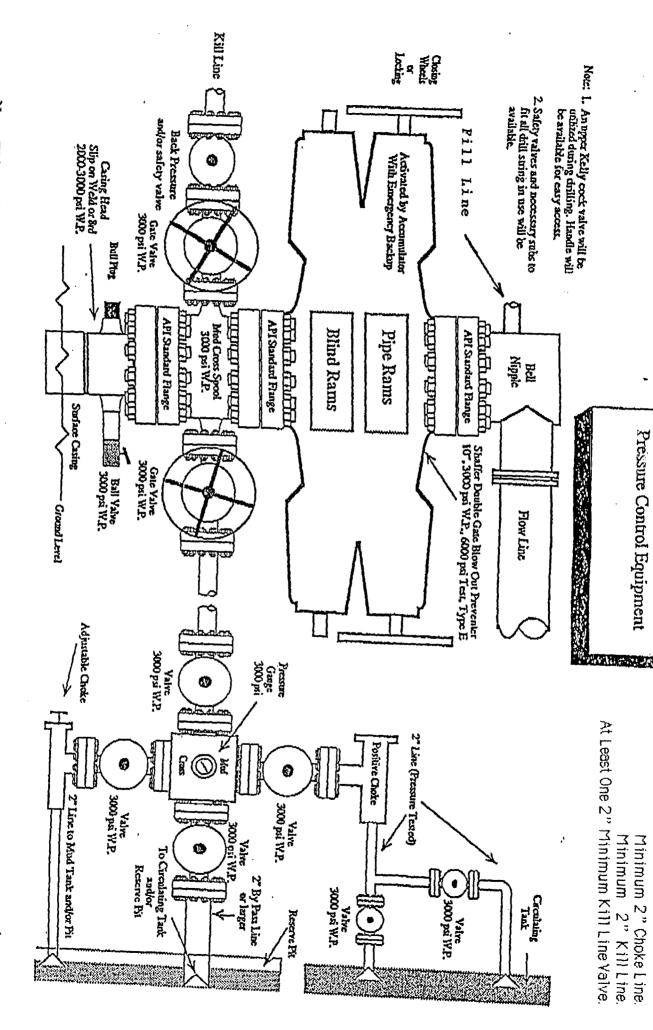

# 3. PRESSURE CONTROL

BOP systems will follow Onshore Order #2 and API RP 53. The drilling contract has not yet been awarded, thus the exact BOP model to be used is not yet known. A typical model is on PAGE 3.

Maximum expected pressure is 200 psi. BOP controls will be installed before drilling the surface casing plug and remain in use until the well is completed or abandoned. Once out from under the surface casing, a minimum 2,000 psi BOP and choke manifold system will be used.

All BOP mechanical and pressure tests will be recorded on the driller's log. BOPs will be inspected and operated at least daily to assure good mechanical working order. Inspections will be recorded on the daily drilling report. Pressure tests will be conducted before drilling out from under all casing strings which are set and cemented in place.

Note: This equipment is designed to meet requirements for a 2-M rating standard per 43 CFR part 3160 (amended). Proper operation and testing of equipment will be caried out per standard. 2,000 psi equipment can be substituted in the drawing to meet minimum requirements per standard.