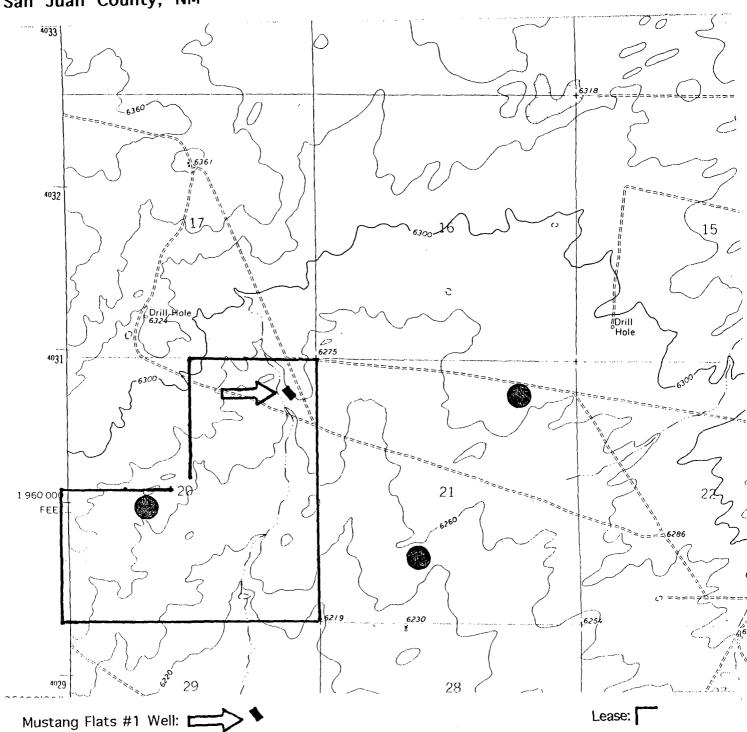

- I. The well is on Navajo Tribal Trust surface in the Navajo Indian Irrigation Project (NIIP). Minerals are Federal (BLM). An onsite was held March 28, 1994. Onsite participants included Linda Taylor (BIA), Jackie Neckels (BLM), Allen Nez (Navajo Land Administration), and Brian Wood (Permits West). Application for Permit to Drill is attached.
- II. A C-102 showing the well location, proration unit (320 acres), and lease (SW4 Sec. 20 + E2 Sec. 20 = 480 ac.) is attached.
- III. According to NM OII Conservation Records reviewed on March 7, 1994, there are no offset wells producing from the Fruitland. Indeed, there are no producing wells of any kind within a mile radius. There are three proposed and approved Fruitland wells within a mile radius. All will be operated by Texakoma. A map and affidavit are attached showing the three proposed wells (large dots), leases (solid lines), and spacing units (dashed lines). Leases, offset operators, and working interest owners are:

NMSLO (120 ac.): Open to leasing. Not currently leased by NM State Land Office.

VA-234 (520 ac.): Abo, Myco, Yates Drilling, & Yates Petroleum

IV. An enlarged copy of the Moncisco Wash 7.5' USGS map is attached. The proposed wellsite is marked by an arrow pointing to a black rectangle. The proration unit is a dashed line. Leases are marked by solid black lines. There are no existing wellpads in the proration unit. Closest existing wellpad is a P&A well 2,979' northwest in SESW 17-25n-13w.

V. Request for an exception is based on a proposed center pivot irrigation plot (see attached topo and C-102). All orthodox locations would be within center pivot irrigation plots. NIIP plans two center pivot irrigation plots for east half of Section 20. Each center pivot will have ≈quarter mile radius. Staked location moves well northeast out of orthodox drilling window and out of irrigation plot.