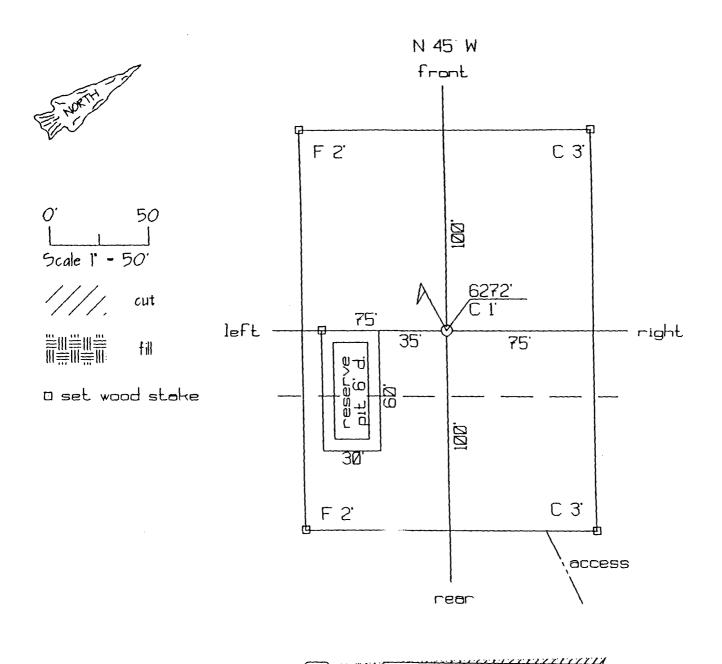

#### 6. CONSTRUCTION MATERIALS & METHODS

Brush and topsoil will be stripped and pushed to the sides or left in place as needed. A diversion ditch will be built north of the pad. Reserve pit will be lined with minimum 12 mil plastic.

#### 7. WASTE DISPOSAL

The reserve pit will be fenced sheep tight on 3 sides with woven wire fence topped with barbed wire. The 4th side will be fenced once the rig moves off. The fence will be kept in good repair while the pit dries. Once dry, contents of the reserve pit will be buried in place.

#### 9. WELL SITE LAYOUT

See PAGES 12 and 13 for depictions of the well pad, cross section, cut and fill diagram, reserve pit, trash cage, access onto the location, parking, living facilities, and rig orientation.