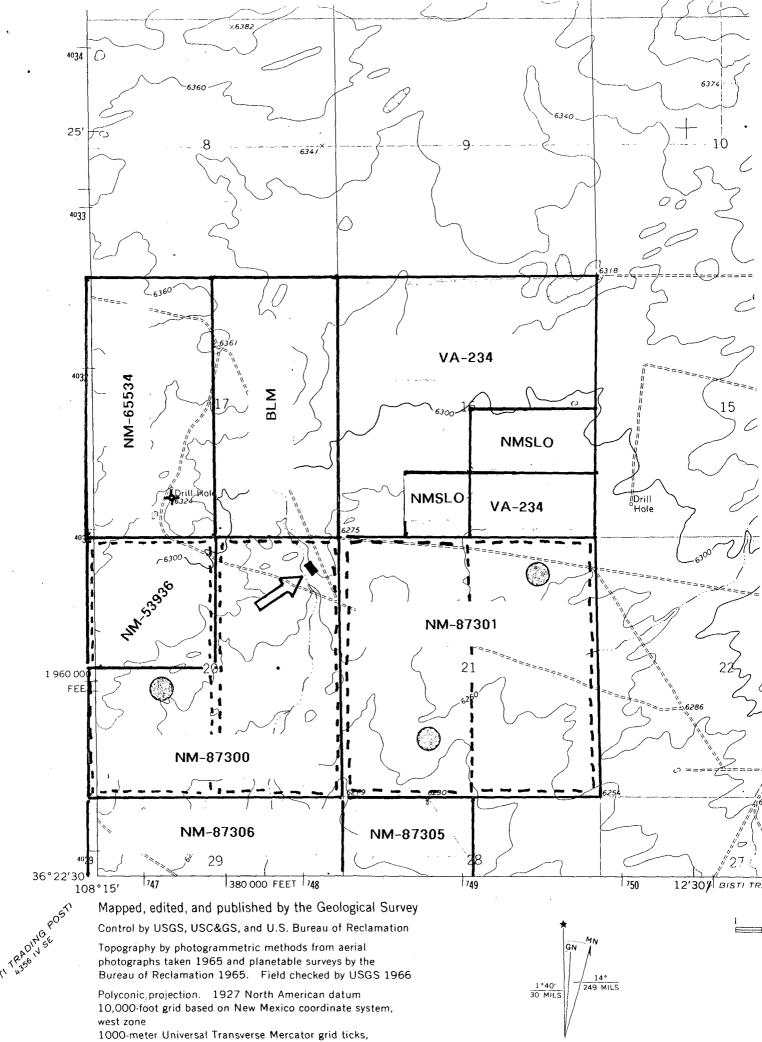

- I. The well is on Navajo Tribal Trust surface in the Navajo Indian Irrigation Project (NIIP). Minerals are Federal (BLM). An onsite was held March 28, 1994. Onsite participants included Linda Taylor (BIA), Jackie Neckels (BLM), Allen Nez (Navajo Land Administration), and Brian Wood (Permits West). Application for Permit to Drill is attached.
- II. A C-102 showing the well location, proration unit (320 acres), and lease (SW4 Sec. 20 + E2 Sec. 20 = 480 ac.) is attached.
- III. According to NM OII Conservation Records reviewed on March 7, 1994, there are no offset wells producing from the Fruitland. Indeed, there are no producing wells of any kind within a mile radius. There are three proposed and approved Fruitland wells within a mile radius. All will be operated by Texakoma. A map and affidavit are attached showing the three proposed wells (large dots), leases (solid lines), and spacing units (dashed lines). Leases, offset operators, and working interest owners are:

BLM: (1,976 ac.): Applied (NM-89840) for by Giant in 1992. Still pending. Not yet issued. NM-53936 (1,920 ac.): E. F. Hixon, W. S. Chumney, W. T. Chumney, R. P. Brewer, M. I. Brewer, B. B. Chumney, Giant, Cyprus

NM-65534 (320 ac.): Billie Robinson NM-87300 (480 ac.): Texakoma, Speerex NM-87301 (640 ac.): Texakoma, Speerex

NM-87305 (320 ac.): Fred Engle

NM-87306 (640 ac.): Abo, Myco, Yates Drilling, & Yates Petroleum

NMSLO (120 ac.): Open to leasing. Not currently leased by NM State Land Office.

VA-234 (520 ac.): Abo, Myco, Yates Drilling, & Yates Petroleum

IV. An enlarged copy of the Moncisco Wash 7.5' USGS map is attached. The proposed wellsite is marked by an arrow pointing to a black rectangle. The proration unit is a dashed line. Leases are marked by solid black lines. There are no existing wellpads in the proration unit. Closest existing wellpad is a P&A well 2,979' northwest in SESW 17-25n-13w.

V. Request for an exception is based on a proposed center pivot irrigation plot (see attached topo and C-102). All orthodox locations would be within center pivot irrigation plots. NIIP plans two center pivot irrigation plots for east half of Section 20. Each center pivot will have ≈quarter mile radius. Staked location moves well northeast out of orthodox drilling window and out of irrigation plot.