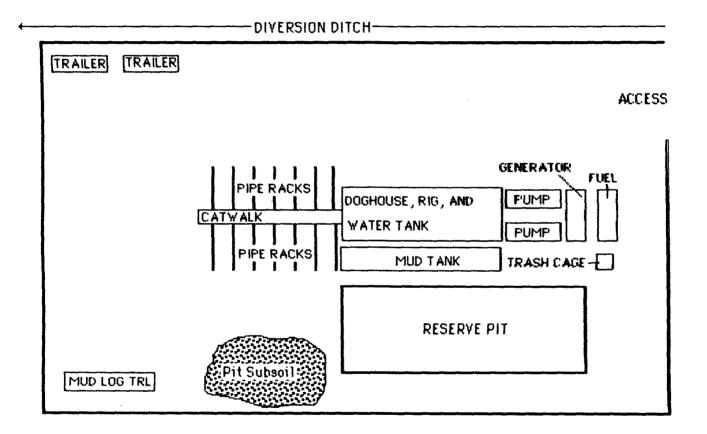

#### 9. WELL SITE LAYOUT

See PAGES 12 and 13 for depictions of the well pad, cross section, cut and fill diagram, reserve pit, trash cage, access onto the location, parking, living facilities, and rig orientation.

#### 6. CONSTRUCTION MATERIALS & METHODS

Brush and topsoil will be stripped and pushed to the sides or left in place as needed. A diversion ditch will be built north of the pad. Reserve pit will be lined with minimum 12 mil plastic.

#### 7. WASTE DISPOSAL

The reserve pit will be fenced sheep tight on 3 sides with woven wire fence topped with barbed wire. The 4th side will be fenced once the rig moves off. The fence will be kept in good repair while the pit dries. Once dry, contents of the reserve pit will be buried in place.

All trash will be placed in a portable trash cage. It will be hauled to an approved landfill. There will be no burial or burning.

Human waste will be disposed of in chemical toilets or minimum 10' deep ratholes under trailers. Ratholes will be immediately filled when the trailers are removed.