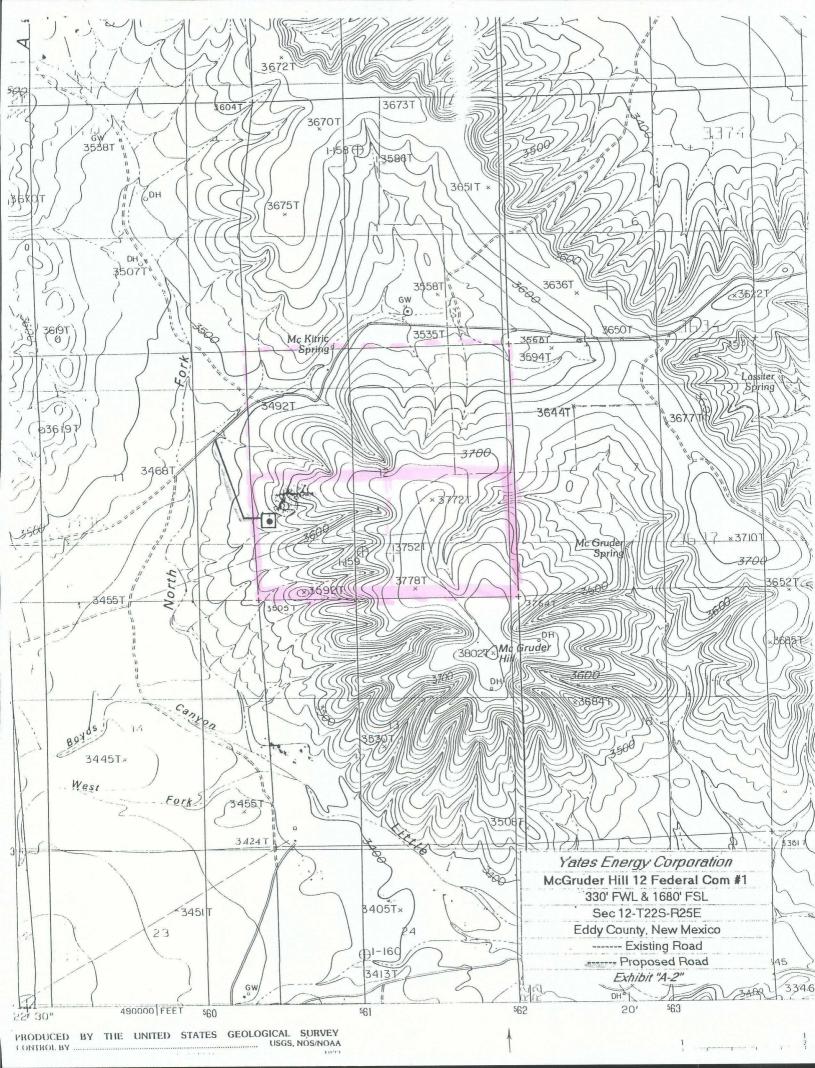

Dear Mr. Lemay

Yates Energy Corporation is the operator of S/2, Sec 12, T-22-S, R-25-E and proposes to drill the McGruder Hill 12 Federal Com #1 to the Morrow formation at a location 330' from the west line and 1680' from the south line of said Section 12.

The original location was to be staked 660' from the west line but was moved by Bureau of Land Management personnel due to a steeply sloping hill.

Therefore, Yates Energy respectfully requests that the Division Director grant an exception to Rule 104 B.I.(a) without hearing based on topographical conditions as allowed under the Rules and Regulations of the State of New Mexico Oil Conservation Division.

Attached please find a plat showing the ownership of all offsetting leases. All offset Operators have been notified and requests for waivers sent. All waiver letters will be forwarded to you upon receipt. Also attached is a plat showing the existing topographical conditions.