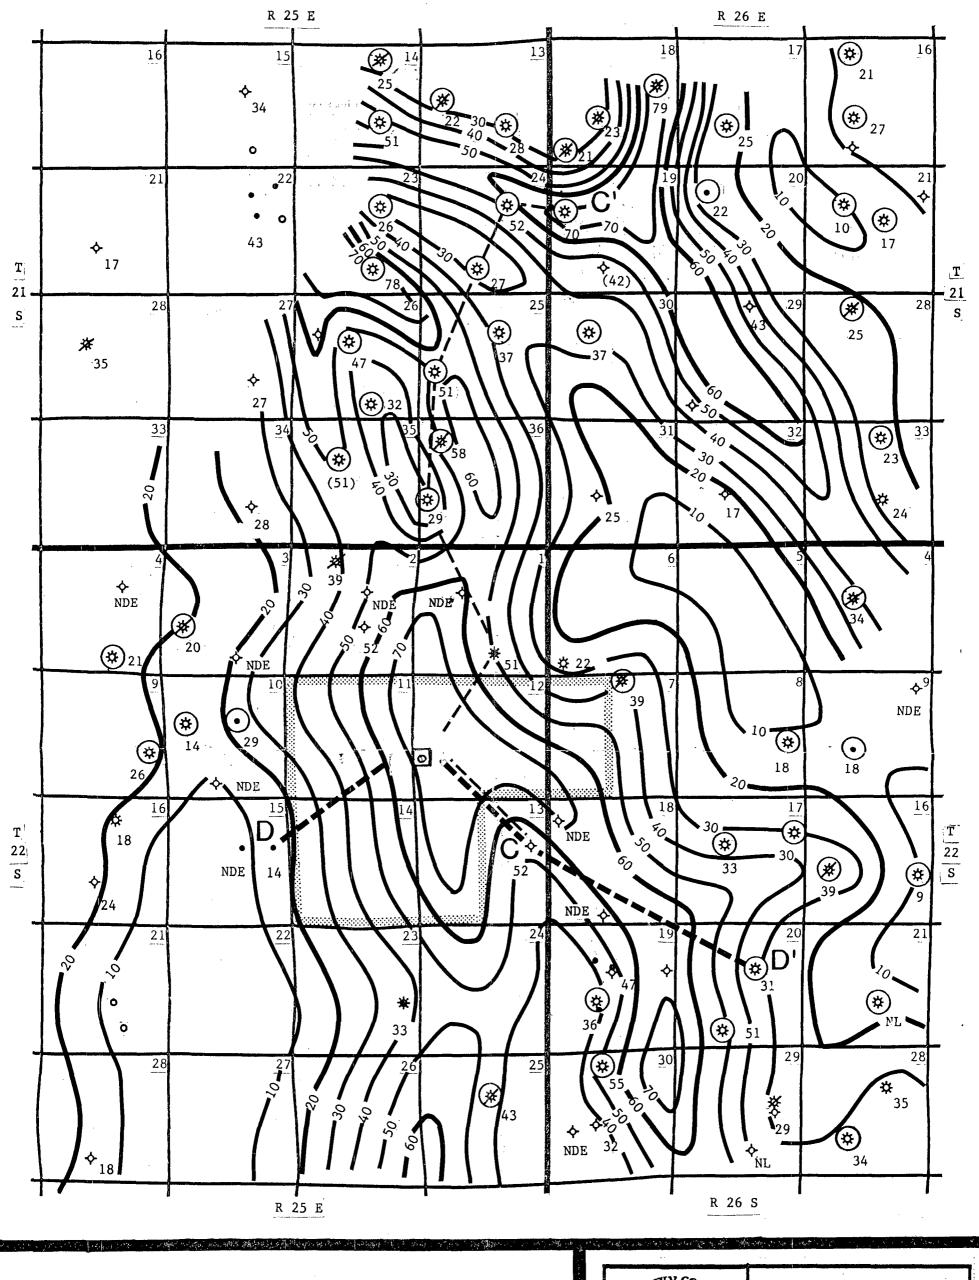

Dear Mr. Lemay

Yates Energy Corporation is the operator of S/2, Sec 12, T-22-S, R-25-E and proposes to drill the McGruder Hill 12 Federal Com #1 to the Morrow formation at a location 330' from the west line and 1680' from the south line of said Section 12.

The original location was to be staked 660' from the west line but was moved by Bureau of Land Management personnel due to a steeply sloping hill.

Therefore, Yates Energy respectfully requests that the Division Director grant an exception to Rule 104 B.I.(a) without hearing based on topographical conditions as allowed under the Rules and Regulations of the State of New Mexico Oil Conservation Division.

Attached please find a plat showing the ownership of all offsetting leases. All offset Operators have been notified and requests for waivers sent. All waiver letters will be forwarded to you upon receipt. Also attached is a plat showing the existing topographical conditions.