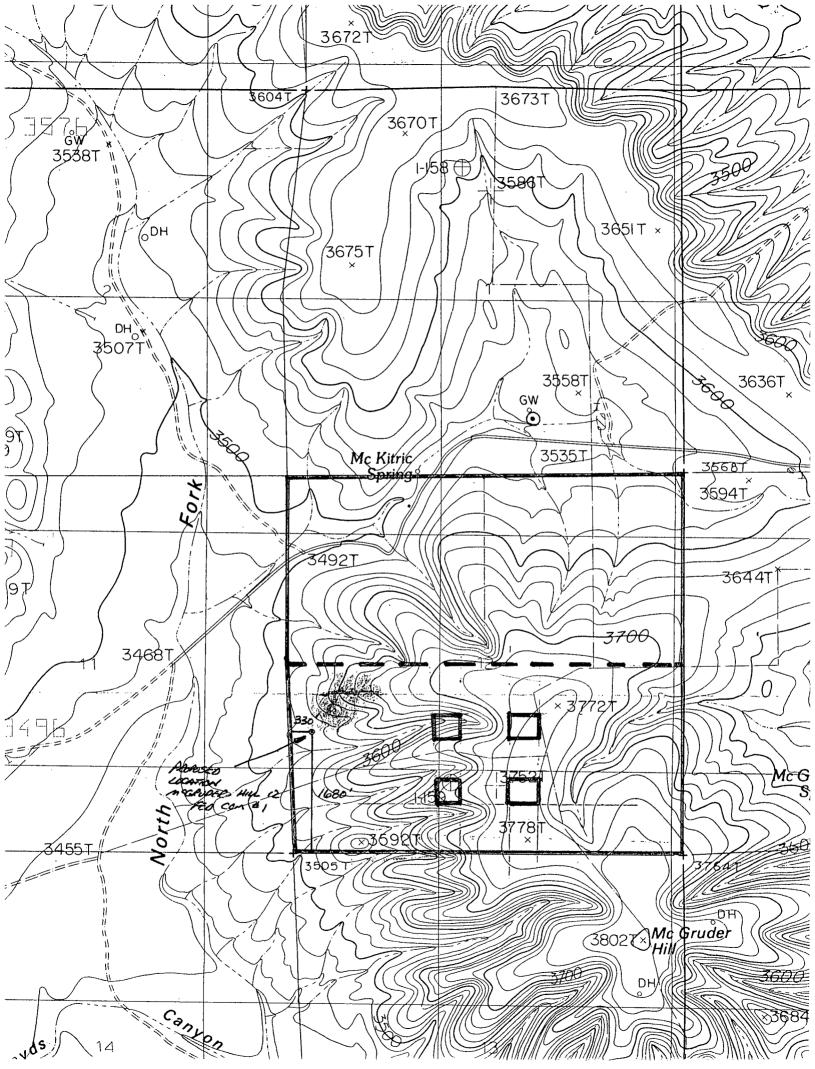

The original location was to be staked 660' from the west line but was moved by Bureau of Land Management personnel due to a steeply sloping hill.

Therefore, Yates Energy respectfully requests that the Division Director grant an exception to Rule 104 B.I.(a) without hearing based on topographical conditions as allowed under the Rules and Regulations of the State of New Mexico Oil Conservation Division.

Attached please find a plat showing the ownership of all offsetting leases. All offset Operators have been notified and requests for waivers sent. All waiver letters will be forwarded to you upon receipt. Also attached is a plat showing the existing topographical conditions.